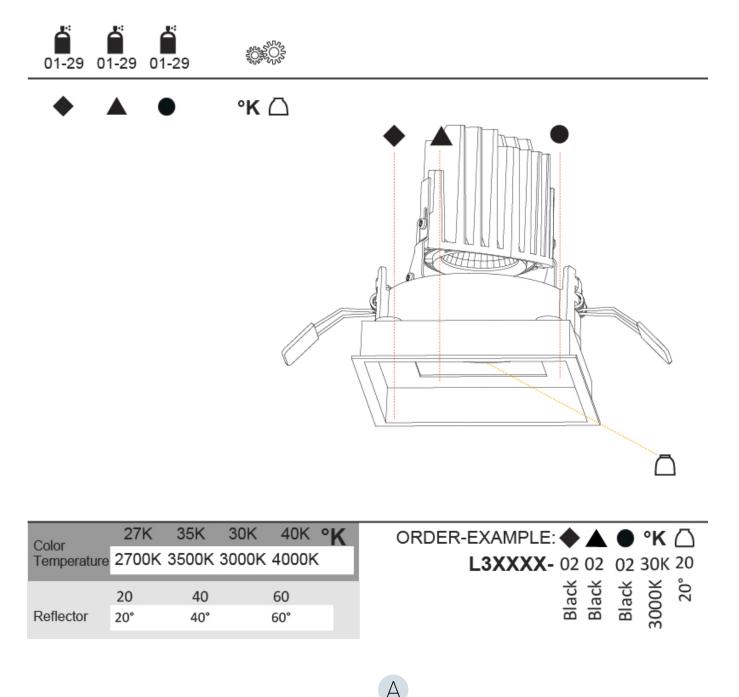

## **BIONIQ SQUARE ADJUSTABLE COMFORT**

**TRIMLESS** 

### A35212-

base number Color

Finishes Temperature (Diamond)

1. To build a product code in our configurator select the specify button on the base model # product page

Finishes

(Triangle)

Finishes

(Circle)

Ceiling

Thickness

2. To build a manual product code on this datasheet choose from the options listed below in blue font and add the suffix to the base model #

#### GENERAL

| GENEIGAE                                                                                             |           |
|------------------------------------------------------------------------------------------------------|-----------|
| Series: Bioniq                                                                                       |           |
| Subseries: Bioniq Square Adjustable Comfort                                                          |           |
| Brand: Prolicht                                                                                      |           |
| Division: Architectural                                                                              |           |
| Mounting Type: Trimless                                                                              |           |
| Mounting Location: Ceiling                                                                           |           |
| Subcategory: Downlight                                                                               |           |
| PHYSICAL                                                                                             |           |
| Shape: Square                                                                                        |           |
| Length (mm): 106                                                                                     |           |
| Length (in): 4 <sup>3</sup> / <sub>16</sub>                                                          |           |
| Width (mm): 106                                                                                      |           |
| Width (in): $4\frac{3}{16}$                                                                          |           |
| Height (mm): 134                                                                                     |           |
| Height (in): $5\frac{1}{4}$                                                                          |           |
| Ceiling Thickness (mm): 10 / 12.5 / 15 / 25                                                          |           |
| Ceiling Thickness (in): 3/8 or 1/2 or 9/16 or 1                                                      |           |
| Min. Recessing Depth (mm): 150                                                                       |           |
| Min. Recessing Depth (in): 5 <sup>7</sup> / <sub>8</sub>                                             |           |
| Light Distribution: Adjustable / Downlight                                                           |           |
| Weight (kg): 0.655                                                                                   |           |
| Weight (lbs): 1.44                                                                                   |           |
| Fixture Finish: SSR / BKV / CWI / CRY / HAB / UFT / ITA / RUA / FTG                                  | J / MYG / |
| LOD / PUS / FRO / FUP / KIA / POP / BLS / SPG / MEY / GOH / GUM<br>COM / ABZ / JAG / OBR / MOS / ROR | / CHC /   |
| Fixture Material: Aluminum Die Cast                                                                  |           |
| Cut-out Measurements: 120mm / 4 3/4" x 120mm / 4 3/4"                                                |           |
| Upon Request: Unique Ceiling Thickness                                                               |           |
| ELECTRICAL                                                                                           |           |
| Lamp Type: LED (Zhaga Standard)                                                                      |           |
| Input Wattage (W): 15.5                                                                              |           |
| Total Output Wattage (W): 14.5                                                                       |           |
| Dimming: Tri-Mode (Non-Dimming and Phase Dimming (120Vac and 0-10V Dimming)                          | only)     |
| Driver Included: No                                                                                  |           |
| Driver Location: Recessed Housing                                                                    |           |
| Driver Type: Constant Current - Universal                                                            |           |
| Driver Class: Class 2                                                                                |           |
| Housing: See components                                                                              |           |
| Input Voltage (V): 120 - 277                                                                         |           |
| Constant Current (MA): 500                                                                           |           |
|                                                                                                      |           |

#### LED

| Number of LEDs: 1                                                         |
|---------------------------------------------------------------------------|
| Color Temperature (°K): 2700 / 3000 / 3500 / 4000                         |
| Max. Delivered Lumen (lm): 940 / 980 / 1029 / 1050                        |
| Nominal Lumen (lm): 1386 / 1438 / 1511 / 1542                             |
| CRI: >90 CRI                                                              |
| Efficiency (%): 87.9 / 88.4 / 87.9                                        |
| Lamp Life (hrs): 50000                                                    |
| Upon Request: RGB-W Tunable White Special Color Temperatur<br>Special LED |
| OPTICAL                                                                   |

### Reflector°: 20 / 40 / 60

| Reflector . 20 / 40 / 00                 |  |
|------------------------------------------|--|
| Adjustability: Rotational 355°; Tilt 30° |  |
| Upon Request: Special Beam Angles        |  |
|                                          |  |