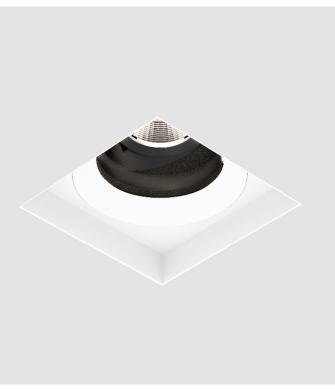

## **BIONIQ SQUARE DEEP TRIMLESS**

| A35218      | -       |             | -         | -          | -        | -         | -         |
|-------------|---------|-------------|-----------|------------|----------|-----------|-----------|
| base number | LED     | Color       | Finishes  | Finishes   | Finishes | Ceiling   | Reflector |
|             | Dimming | Temperature | (Diamond) | (Triangle) | (Circle) | Thickness | Options   |

### GENERAL

| Series: Bioniq                                                     |           |
|--------------------------------------------------------------------|-----------|
| Subseries: Bioniq Square Deep                                      |           |
| Brand: Prolicht                                                    |           |
| Division: Architectural                                            |           |
| Mounting Type: Trimless                                            |           |
| Mounting Location: Ceiling                                         |           |
| Subcategory: Downlight                                             |           |
| PHYSICAL                                                           |           |
| Shape: Square                                                      |           |
| Diameter (mm): 95                                                  |           |
| Diameter (in): $3\frac{3}{4}$                                      |           |
| Length (mm): 106                                                   |           |
| Length (in): $4\frac{3}{16}$                                       |           |
| Width (mm): 106                                                    |           |
| Width (in): $4\frac{3}{16}$                                        |           |
| Depth (mm): 150                                                    |           |
| Depth (in): $5\frac{7}{8}$                                         |           |
| Ceiling Thickness (mm): 10 / 12.5 / 15 / 25                        |           |
| Ceiling Thickness (in): 3/8 or 1/2 or 9/16 or 1                    |           |
| Min. Recessing Depth (mm): 170                                     |           |
| Min. Recessing Depth (in): $6^{11}/_{16}$                          |           |
| Light Distribution: Downlight                                      |           |
| Weight (kg): 0.705                                                 |           |
| Weight (lbs): 1.55                                                 |           |
| Fixture Finish: SSR / BKV / CWI / CRY / HAB / UFT / ITA / RUA / FT | G / MYG / |
| LOD / PUS / FRO / FUP / KIA / POP / BLS / SPG / MEY / GOH / GUM    |           |
| COM / ABZ / JAG / OBR / MOS / ROR                                  |           |
| Fixture Material: Aluminum Die Cast                                |           |
| Cut-out Measurements: 120mm / 4 3/4" x 120mm / 4 3/4"              |           |
| Upon Request: Unique Ceiling Thickness                             |           |
| ELECTRICAL                                                         |           |
| Lamp Type: LED (Zhaga Standard)                                    |           |
| Input Wattage (W): 15.5                                            |           |
| Total Output Wattage (W): 14.5                                     |           |
| Dimming: Tri-Mode (Non-Dimming and Phase Dimming (120Vac           | only)     |
| and 0-10V Dimming)                                                 |           |
| Driver Included: No                                                |           |
| Driver Location: Recessed Housing                                  |           |
| Driver Type: Constant Current - Universal                          |           |
| Driver Class: Class 2                                              |           |
| Housing: See components                                            |           |
| Input Voltage (V): 120 - 277                                       |           |
| Constant Current (MA): 500                                         |           |
| LED                                                                |           |
| Number of LEDs: 1                                                  |           |
|                                                                    |           |