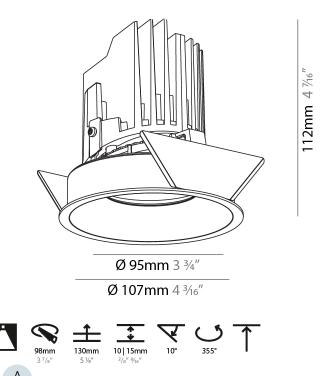

## **BIONIQ ROUND SEMI ADJUSTABLE TRIMLESS**

### GENERAL

| Subseries: Bioniq Round Semi Adjustable         Brand: Prolicht         Division: Architectural         Mounting Type: Trimless         Mounting Location: Ceiling         Subcategory: Downlight         PHYSICAL         Shape: Round         Diameter (mm): 107         Diameter (in): 4 ½         Ceiling Thickness (mm): 10/12.5/15/25         Ceiling Thickness (in): 3/8 or 1/2 or 9/16 or 1         Min. Recessing Depth (in): 5 ½         Light Distribution: Adjustable / Downlight         Weight (kg): 0.621         Do Prove S / FRO / FUP / KLA / POP / BLS / SPG / MEY / GOH / GUM / CHC / COM / ABZ / JAG / OBR / MOS / ROR         Fixture Material: Aluminum Die Cast <td< th=""><th>Series: Bioniq</th></td<>                                                                                                                           | Series: Bioniq                                  |
|---------------------------------------------------------------------------------------------------------------------------------------------------------------------------------------------------------------------------------------------------------------------------------------------------------------------------------------------------------------------------------------------------------------------------------------------------------------------------------------------------------------------------------------------------------------------------------------------------------------------------------------------------------------------------------------------------------------------------------------------------------------------------------------------------------------------------------------------------------------------------------------------------------------------------------------------------------------------------------------------------------------------------------------------------------------------------------------------------------------------------------------------------------------------------------------------------------------------------------------------------------------------------------------------------------------------------------------|-------------------------------------------------|
| Division: Architectural<br>Mounting Type: Trimless<br>Mounting Location: Ceiling<br>Subcategory: Downlight<br>PHYSICAL<br>Shape: Round<br>Diameter (im): 107<br>Diameter (im): 107<br>Diameter (in): 4 ½<br>Height (im): 112<br>Height (im): 112<br>Height (im): 112<br>Height (im): 12<br>Height (im): 13/8 or 1/2 or 9/16 or 1<br>Min. Recessing Depth (im): 130<br>Min. Recessing Depth (in): 5 ½<br>Light Distribution: Adjustable / Downlight<br>Weight (kg): 0.621<br>Weight (kg): 0.621<br>Weight (kg): 0.621<br>Weight (kg): 0.621<br>Weight (kg): 0.621<br>Kure Finish: SSR / BKV / CWI / CRY / HAB / UFT / ITA / RUA / FTG / MYG /<br>LOD / PUS / FRO / FUP / KIA / POP / BLS / SPG / MEY / GOH / GUM / CHC /<br>COM / ABZ / JAG / OBR / MOS / ROR<br>Fixture Material: Aluminum Die Cast<br>Cut-out Measurements: 🛚 111mm / 4 3/8"<br>Upon Request: Unique Ceiling Thickness<br><b>ELECTRICAL</b><br>Lamp Type: LED (Zhaga Standard)<br>Input Wattage (W): 14.5<br>Dimming: Tri-Mode (Non-Dimming and Phase Dimming (120Vac only)<br>and 0-10V Dimming)<br>Driver Location: Recessed Housing<br>Driver Class: Class 2<br>Housing: See components<br>Input Voltage (V): 120 - 277<br>Constant Current (MA): 500<br><b>LED</b>                                                                                               | Subseries: Bioniq Round Semi Adjustable         |
| Mounting Type: Trimless         Mounting Location: Ceiling         Subcategory: Downlight         PHYSICAL         Shape: Round         Diameter (mm): 107         Diameter (in): 4 <sup>3</sup> / <sub>16</sub> Height (mm): 112         Height (mi): 4 <sup>1</sup> / <sub>16</sub> Ceiling Thickness (mn): 10 / 12.5 / 15 / 25         Ceiling Thickness (mn): 10 / 12.5 / 15 / 25         Ceiling Thickness (mn): 10 / 12.5 / 15 / 25         Ceiling Thickness (mn): 10 / 12.5 / 15 / 25         Ceiling Thickness (mn): 10 / 12.5 / 15 / 25         Ceiling Thickness (mn): 10 / 12.5 / 15 / 25         Ceiling Thickness (mn): 10 / 12.5 / 15 / 25         Ceiling Thickness (mn): 10 / 12.5 / 15 / 25         Ceiling Thickness (mn): 10 / 12.5 / 15 / 26         Light Distribution: Adjustable / Downlight         Weight (kg): 0.621         Weight (kg): 0.621         Weight (kg): 0.621         Weight (lbs): 1.37         Fixture Finish: SSR / BKV / CWI / CRY / HAB / UFT / ITA / RUA / FTG / MYG / LOD / PUS / FRO / FUP / KIA / POP / BLS / SPG / MEY / GOH / GUM / CHC / COM / ABZ / JAG / OBR / MOS / ROR         Fixture Material: Aluminum Die Cast         Cut-out Measurements: Ø 111mm / 4 3/8"         Upon Request: Unique Ceiling Thickness         ELECTRICAL         Lamp Type: LED (Zhaga Standard)   | Brand: Prolicht                                 |
| Mounting Location: Ceiling         Subcategory: Downlight         PHYSICAL         Shape: Round         Diameter (im): 107         Diameter (im): 112         Height (im): 112         Height (im): 112         Height (in): 4 <sup>1</sup> / <sub>16</sub> Ceiling Thickness (im): 10 / 12.5 / 15 / 25         Ceiling Thickness (im): 10 / 12.5 / 15 / 25         Ceiling Thickness (im): 10 / 12.5 / 15 / 25         Ceiling Thickness (in): 3/8 or 1/2 or 9/16 or 1         Min. Recessing Depth (im): 130         Min. Recessing Depth (in): 5 <sup>1</sup> / <sub>8</sub> Light Distribution: Adjustable / Downlight         Weight (kg): 0.621         Weight (kg): 0.621         Weight (kg): 0.621         Weight (lbs): 1.37         Fixture Finish: SSR / BKV / CWI / CRY / HAB / UFT / ITA / RUA / FTG / MYG / LOD / PUS / FRO / FUP / KIA / POP / BLS / SPG / MEY / GOH / GUM / CHC / COM / ABZ / JAG / OBR / MOS / ROR         Fixture Material: Aluminum Die Cast         Cut-out Measurements: Ø 111mm / 4 3/8"         Upon Request: Unique Ceiling Thickness         ELECTRICAL         Lamp Type: LED (Zhaga Standard)         Input Wattage (W): 15.5         Total Output Wattage (W): 14.5         Dimming: Tri-Mode (Non-Dimming and Phase Dimming (120Vac only) and 0-10V Dimming)         Driver Included: N | Division: Architectural                         |
| Subcategory: Downlight         PHYSICAL         Shape: Round         Diameter (mm): 107         Diameter (in): 4 $\frac{1}{16}$ Height (mm): 112         Height (in): 4 $\frac{1}{16}$ Ceiling Thickness (mm): 10 / 12.5 / 15 / 25         Ceiling Thickness (mm): 10 / 12.5 / 15 / 25         Ceiling Thickness (mm): 10 / 12.5 / 15 / 25         Ceiling Thickness (mm): 10 / 12.5 / 15 / 25         Ceiling Thickness (mm): 10 / 12.5 / 15 / 25         Ceiling Thickness (mm): 10 / 12.5 / 15 / 25         Ceiling Thickness (mm): 10 / 12.5 / 15 / 25         Ceiling Thickness (mm): 10 / 12.5 / 15 / 25         Ceiling Thickness (mm): 130         Min. Recessing Depth (mm): 130         Min. Recessing Depth (in): 5 $\frac{1}{6}$ Light Distribution: Adjustable / Downlight         Weight (bs): 1.37         Fixture Finish: SSR / BKV / CWI / CRY / HAB / UFT / ITA / RUA / FTG / MYG / LOD / PUS / FRO / FUP / KIA / POP / BLS / SPG / MEY / GOH / GUM / CHC / COM / ABZ / JAG / OBR / MOS / ROR         Fixture Material: Aluminum Die Cast         Cut-out Measurements: 🛚 111mm / 4 3/8"         Upon Request: Unique Ceiling Thickness         ELECTRICAL         Lamp Type: LED (Zhaga Standard)         Input Wattage (W): 15.5         Total Output Wattage (W): 14.5         Dimming: Tri-Mode (Non            | Mounting Type: Trimless                         |
| PHYSICAL         Shape: Round         Diameter (im): 107         Diameter (in): 4 $\frac{1}{16}$ Height (in): 112         Height (in): 4 $\frac{1}{16}$ Ceiling Thickness (mm): 10 / 12.5 / 15 / 25         Ceiling Thickness (mm): 10 / 12.5 / 15 / 25         Ceiling Thickness (mm): 10 / 12.5 / 15 / 25         Ceiling Thickness (mm): 10 / 12.5 / 15 / 25         Ceiling Thickness (mm): 10 / 12.5 / 15 / 25         Ceiling Thickness (mm): 10 / 12.5 / 15 / 25         Ceiling Thickness (mm): 10 / 12.5 / 15 / 25         Ceiling Thickness (mm): 10 / 12.5 / 15 / 25         Ceiling Thickness (mm): 10 / 12.5 / 15 / 25         Ceiling Thickness (mm): 130         Min. Recessing Depth (mm): 130         Min. Recessing Depth (im): 5 $\frac{1}{6}$ Light Distribution: Adjustable / Downlight         Weight (kg): 0.621         Weight (kg): 0.621         Weight (kg): 1.37         Fixture Finish: SSR / BKV / CWI / CRY / HAB / UFT / ITA / RUA / FTG / MYG /<br>LOD / PUS / FRO / FUP / KIA / POP / BLS / SPG / MEY / GOH / GUM / CHC /<br>COM / ABZ / JAG / OBR / MOS / ROR         Fixture Material: Aluminum Die Cast         Cut-out Measurements: 🛛 111mm / 4 3/8"         Upon Request: Unique Ceiling Thickness <b>ELECTRICAL</b> Lamp Type: LED (Zhaga Standard)         Input Wattage (W                 | Mounting Location: Ceiling                      |
| Shape: RoundDiameter (mm): 107Diameter (in): 4 $\frac{1}{1_{16}}$ Height (mm): 112Height (in): 4 $\frac{1}{1_{16}}$ Ceiling Thickness (mm): 10 / 12.5 / 15 / 25Ceiling Thickness (mm): 10 / 12.5 / 15 / 25Ceiling Thickness (in): 3/8 or 1/2 or 9/16 or 1Min. Recessing Depth (mm): 130Min. Recessing Depth (in): 5 $\frac{1}{8}$ Light Distribution: Adjustable / DownlightWeight (kg): 0.621Weight (lbs): 1.37Fixture Finish: SSR / BKV / CWI / CRY / HAB / UFT / ITA / RUA / FTG / MYG /<br>LOD / PUS / FRO / FUP / KIA / POP / BLS / SPG / MEY / GOH / GUM / CHC /<br>COM / ABZ / JAG / OBR / MOS / RORFixture Material: Aluminum Die CastCut-out Measurements: 🛚 111mm / 4 3/8"Upon Request: Unique Ceiling Thickness <b>ELECTRICAL</b> Lamp Type: LED (Zhaga Standard)<br>Input Wattage (W): 15.5Total Output Wattage (W): 14.5Dimming: Tri-Mode (Non-Dimming and Phase Dimming (120Vac only)<br>and 0-10V Dimming)Driver Included: NoDriver Location: Recessed Housing<br>Driver Type: Constant Current - UniversalDriver Class: Class 2Housing: See components<br>Input Voltage (V): 120 - 277<br>Constant Current (MA): 500LED                                                                                                                                                                                               | Subcategory: Downlight                          |
| Diameter (mm): 107<br>Diameter (in): 4 $\frac{3}{1_{16}}$<br>Height (mm): 112<br>Height (in): 4 $\frac{7}{1_{16}}$<br>Ceiling Thickness (mm): 10 / 12.5 / 15 / 25<br>Ceiling Thickness (in): 3/8 or 1/2 or 9/16 or 1<br>Min. Recessing Depth (mn): 5 $\frac{1}{3}$<br>Light Distribution: Adjustable / Downlight<br>Weight (kg): 0.621<br>Weight (kg): 0.621<br>Weight (kg): 0.621<br>Weight (kg): 0.621<br>Weight (lbs): 1.37<br>Fixture Finish: SSR / BKV / CWI / CRY / HAB / UFT / ITA / RUA / FTG / MYG /<br>LOD / PUS / FRO / FUP / KIA / POP / BLS / SPG / MEY / GOH / GUM / CHC /<br>COM / ABZ / JAG / OBR / MOS / ROR<br>Fixture Material: Aluminum Die Cast<br>Cut-out Measurements: 🖄 111mm / 4 3/8"<br>Upon Request: Unique Ceiling Thickness<br><b>ELECTRICAL</b><br>Lamp Type: LED (Zhaga Standard)<br>Input Wattage (W): 15.5<br>Total Output Wattage (W): 14.5<br>Dimming: Tri-Mode (Non-Dimming and Phase Dimming (120Vac only)<br>and 0-10V Dimming)<br>Driver Included: No<br>Driver Location: Recessed Housing<br>Driver Type: Constant Current - Universal<br>Driver Class: Class 2<br>Housing: See components<br>Input Voltage (V): 120 - 277<br>Constant Current (MA): 500<br><b>LED</b>                                                                                                                        | PHYSICAL                                        |
| Diameter (in): 4 $\frac{3}{16}$<br>Height (in): 4 $\frac{7}{16}$<br>Ceiling Thickness (in): 10 / 12.5 / 15 / 25<br>Ceiling Thickness (in): 3/8 or 1/2 or 9/16 or 1<br>Min. Recessing Depth (in): 5 $\frac{1}{6}$<br>Light Distribution: Adjustable / Downlight<br>Weight (kg): 0.621<br>Weight (kg): 0.621<br>Weight (kg): 0.621<br>Weight (lbs): 1.37<br>Fixture Finish: SSR / BKV / CWI / CRY / HAB / UFT / ITA / RUA / FTG / MYG /<br>LOD / PUS / FRO / FUP / KIA / POP / BLS / SPG / MEY / GOH / GUM / CHC /<br>COM / ABZ / JAG / OBR / MOS / ROR<br>Fixture Material: Aluminum Die Cast<br>Cut-out Measurements: 🛛 111mm / 4 3/8"<br>Upon Request: Unique Ceiling Thickness<br><b>ELECTRICAL</b><br>Lamp Type: LED (Zhaga Standard)<br>Input Wattage (W): 15.5<br>Total Output Wattage (W): 14.5<br>Dimming: Tri-Mode (Non-Dimming and Phase Dimming (120Vac only)<br>and 0-10V Dimming)<br>Driver Included: No<br>Driver Location: Recessed Housing<br>Driver Type: Constant Current - Universal<br>Driver Type: Constant Current - Universal<br>Driver Class: Class 2<br>Housing: See components<br>Input Voltage (V): 120 - 277<br>Constant Current (MA): 500<br><b>LED</b>                                                                                                                                                   | Shape: Round                                    |
| Height (mm): 112         Height (in): 4 $\frac{7}{4_6}$ Ceiling Thickness (mm): 10 / 12.5 / 15 / 25         Ceiling Thickness (in): 3/8 or 1/2 or 9/16 or 1         Min. Recessing Depth (mn): 130         Min. Recessing Depth (in): 5 $\frac{1}{4}$ Light Distribution: Adjustable / Downlight         Weight (kg): 0.621         Weight (kg): 0.621         Weight (lbs): 1.37         Fixture Finish: SSR / BKV / CWI / CRY / HAB / UFT / ITA / RUA / FTG / MYG / LOD / PUS / FRO / FUP / KIA / POP / BLS / SPG / MEY / GOH / GUM / CHC / COM / ABZ / JAG / OBR / MOS / ROR         Fixture Material: Aluminum Die Cast         Cut-out Measurements: 🖄 111mm / 4 3/8"         Upon Request: Unique Ceiling Thickness         ELECTRICAL         Lamp Type: LED (Zhaga Standard)         Input Wattage (W): 15.5         Total Output Wattage (W): 14.5         Dimming: Tri-Mode (Non-Dimming and Phase Dimming (120Vac only) and 0-10V Dimming)         Driver Included: No         Driver Castion: Recessed Housing         Driver Casts: Class 2         Housing: See components         Input Voltage (V): 120 - 277         Constant Current (MA): 500         LED                                                                                                                                                          | Diameter (mm): 107                              |
| Height (in): 4 7/ <sub>16</sub> Ceiling Thickness (mm): 10 / 12.5 / 15 / 25         Ceiling Thickness (in): 3/8 or 1/2 or 9/16 or 1         Min. Recessing Depth (mn): 130         Min. Recessing Depth (in): 5 ½         Light Distribution: Adjustable / Downlight         Weight (kg): 0.621         Weight (kg): 0.621         Weight (lbs): 1.37         Fixture Finish: SSR / BKV / CWI / CRY / HAB / UFT / ITA / RUA / FTG / MYG /<br>LOD / PUS / FRO / FUP / KIA / POP / BLS / SPG / MEY / GOH / GUM / CHC /<br>COM / ABZ / JAG / OBR / MOS / ROR         Fixture Material: Aluminum Die Cast         Cut-out Measurements: 🖄 111mm / 4 3/8"         Upon Request: Unique Ceiling Thickness <b>ELECTRICAL</b> Lamp Type: LED (Zhaga Standard)         Input Wattage (W): 15.5         Total Output Wattage (W): 14.5         Dimming: Tri-Mode (Non-Dimming and Phase Dimming (120Vac only)<br>and 0-10V Dimming)         Driver Included: No         Driver Location: Recessed Housing         Driver Class: Class 2         Housing: See components         Input Voltage (V): 120 - 277         Constant Current (MA): 500                                                                                                                                                                                                 | Diameter (in): $4\frac{3}{16}$                  |
| Ceiling Thickness (im): 10 / 12.5 / 15 / 25         Ceiling Thickness (in): 3/8 or 1/2 or 9/16 or 1         Min. Recessing Depth (im): 5 ½         Light Distribution: Adjustable / Downlight         Weight (kg): 0.621         Weight (kg): 0.621         Weight (lbs): 1.37         Fixture Finish: SSR / BKV / CWI / CRY / HAB / UFT / ITA / RUA / FTG / MYG / LOD / PUS / FRO / FUP / KIA / POP / BLS / SPG / MEY / GOH / GUM / CHC / COM / ABZ / JAG / OBR / MOS / ROR         Fixture Material: Aluminum Die Cast         Cut-out Measurements: ⊠ 111mm / 4 3/8"         Upon Request: Unique Ceiling Thickness         ELECTRICAL         Lamp Type: LED (Zhaga Standard)         Input Wattage (W): 15.5         Total Output Wattage (W): 14.5         Dimming: Tri-Mode (Non-Dimming and Phase Dimming (120Vac only) and 0-10V Dimming)         Driver Included: No         Driver Location: Recessed Housing         Driver Class: Class 2         Housing: See components         Input Voltage (V): 120 - 277         Constant Current (MA): 500         LED                                                                                                                                                                                                                                                            | Height (mm): 112                                |
| Ceiling Thickness (in): 3/8 or 1/2 or 9/16 or 1         Min. Recessing Depth (im): 130         Min. Recessing Depth (in): 5 ⅓         Light Distribution: Adjustable / Downlight         Weight (kg): 0.621         Weight (ls): 1.37         Fixture Finish: SSR / BKV / CWI / CRY / HAB / UFT / ITA / RUA / FTG / MYG /<br>LOD / PUS / FRO / FUP / KIA / POP / BLS / SPG / MEY / GOH / GUM / CHC /<br>COM / ABZ / JAG / OBR / MOS / ROR         Fixture Material: Aluminum Die Cast         Cut-out Measurements: ⊠ 111mm / 4 3/8"         Upon Request: Unique Ceiling Thickness         ELECTRICAL         Lamp Type: LED (Zhaga Standard)         Input Wattage (W): 15.5         Total Output Wattage (W): 14.5         Dimming: Tri-Mode (Non-Dimming and Phase Dimming (120Vac only)<br>and 0-10V Dimming)         Driver Included: No         Driver Class: Class 2         Housing: See components         Input Voltage (V): 120 - 277         Constant Current (MA): 500         LED                                                                                                                                                                                                                                                                                                                                      | Height (in): 4 <sup>7</sup> / <sub>16</sub>     |
| Min. Recessing Depth (mm): 130         Min. Recessing Depth (in): 5 ¼         Light Distribution: Adjustable / Downlight         Weight (kg): 0.621         Weight (kg): 1.37         Fixture Finish: SSR / BKV / CWI / CRY / HAB / UFT / ITA / RUA / FTG / MYG /<br>LOD / PUS / FRO / FUP / KIA / POP / BLS / SPG / MEY / GOH / GUM / CHC /<br>COM / ABZ / JAG / OBR / MOS / ROR         Fixture Material: Aluminum Die Cast         Cut-out Measurements: ⊠ 111mm / 4 3/8"         Upon Request: Unique Ceiling Thickness         ELECTRICAL         Lamp Type: LED (Zhaga Standard)         Input Wattage (W): 15.5         Total Output Wattage (W): 14.5         Dimming: Tri-Mode (Non-Dimming and Phase Dimming (120Vac only)<br>and 0-10V Dimming)         Driver Included: No         Driver Location: Recessed Housing         Driver Class: Class 2         Housing: See components         Input Voltage (V): 120 - 277         Constant Current (MA): 500         LED                                                                                                                                                                                                                                                                                                                                                    | Ceiling Thickness (mm): 10 / 12.5 / 15 / 25     |
| Min. Recessing Depth (in): 5 ⅓         Light Distribution: Adjustable / Downlight         Weight (kg): 0.621         Weight (kg): 1.37         Fixture Finish: SSR / BKV / CWI / CRY / HAB / UFT / ITA / RUA / FTG / MYG /<br>LOD / PUS / FRO / FUP / KIA / POP / BLS / SPG / MEY / GOH / GUM / CHC /<br>COM / ABZ / JAG / OBR / MOS / ROR         Fixture Material: Aluminum Die Cast         Cut-out Measurements: ⊠ 111mm / 4 3/8"         Upon Request: Unique Ceiling Thickness         ELECTRICAL         Lamp Type: LED (Zhaga Standard)         Input Wattage (W): 15.5         Total Output Wattage (W): 14.5         Dimming: Tri-Mode (Non-Dimming and Phase Dimming (120Vac only)<br>and 0-10V Dimming)         Driver Included: No         Driver Location: Recessed Housing         Driver Class: Class 2         Housing: See components         Input Voltage (V): 120 - 277         Constant Current (MA): 500         LED                                                                                                                                                                                                                                                                                                                                                                                           | Ceiling Thickness (in): 3/8 or 1/2 or 9/16 or 1 |
| Light Distribution: Adjustable / Downlight<br>Weight (kg): 0.621<br>Weight (lbs): 1.37<br>Fixture Finish: SSR / BKV / CWI / CRY / HAB / UFT / ITA / RUA / FTG / MYG /<br>LOD / PUS / FRO / FUP / KIA / POP / BLS / SPG / MEY / GOH / GUM / CHC /<br>COM / ABZ / JAG / OBR / MOS / ROR<br>Fixture Material: Aluminum Die Cast<br>Cut-out Measurements: ⊠ 111mm / 4 3/8"<br>Upon Request: Unique Ceiling Thickness<br><b>ELECTRICAL</b><br>Lamp Type: LED (Zhaga Standard)<br>Input Wattage (W): 15.5<br>Total Output Wattage (W): 14.5<br>Dimming: Tri-Mode (Non-Dimming and Phase Dimming (120Vac only)<br>and 0-10V Dimming)<br>Driver Included: No<br>Driver Location: Recessed Housing<br>Driver Type: Constant Current - Universal<br>Driver Class: Class 2<br>Housing: See components<br>Input Voltage (V): 120 - 277<br>Constant Current (MA): 500<br><b>LED</b>                                                                                                                                                                                                                                                                                                                                                                                                                                                                | Min. Recessing Depth (mm): 130                  |
| Weight (kg): 0.621         Weight (lbs): 1.37         Fixture Finish: SSR / BKV / CWI / CRY / HAB / UFT / ITA / RUA / FTG / MYG /<br>LOD / PUS / FRO / FUP / KIA / POP / BLS / SPG / MEY / GOH / GUM / CHC /<br>COM / ABZ / JAG / OBR / MOS / ROR         Fixture Material: Aluminum Die Cast         Cut-out Measurements: ⊠ 111mm / 4 3/8"         Upon Request: Unique Ceiling Thickness         ELECTRICAL         Lamp Type: LED (Zhaga Standard)         Input Wattage (W): 15.5         Total Output Wattage (W): 14.5         Dimming: Tri-Mode (Non-Dimming and Phase Dimming (120Vac only)<br>and 0-10V Dimming)         Driver Included: No         Driver Location: Recessed Housing         Driver Class: Class 2         Housing: See components         Input Voltage (V): 120 - 277         Constant Current (MA): 500         LED                                                                                                                                                                                                                                                                                                                                                                                                                                                                                    | Min. Recessing Depth (in): $5\frac{1}{8}$       |
| Weight (lbs): 1.37         Fixture Finish: SSR / BKV / CWI / CRY / HAB / UFT / ITA / RUA / FTG / MYG /         LOD / PUS / FRO / FUP / KIA / POP / BLS / SPG / MEY / GOH / GUM / CHC /         COM / ABZ / JAG / OBR / MOS / ROR         Fixture Material: Aluminum Die Cast         Cut-out Measurements: ⊠ 111mm / 4 3/8"         Upon Request: Unique Ceiling Thickness         ELECTRICAL         Lamp Type: LED (Zhaga Standard)         Input Wattage (W): 15.5         Total Output Wattage (W): 14.5         Dimming: Tri-Mode (Non-Dimming and Phase Dimming (120Vac only)         and 0-10V Dimming)         Driver Included: No         Driver Location: Recessed Housing         Driver Class: Class 2         Housing: See components         Input Voltage (V): 120 - 277         Constant Current (MA): 500         LED                                                                                                                                                                                                                                                                                                                                                                                                                                                                                                | Light Distribution: Adjustable / Downlight      |
| Fixture Finish: SSR / BKV / CWI / CRY / HAB / UFT / ITA / RUA / FTG / MYG /         LOD / PUS / FRO / FUP / KIA / POP / BLS / SPG / MEY / GOH / GUM / CHC /         COM / ABZ / JAG / OBR / MOS / ROR         Fixture Material: Aluminum Die Cast         Cut-out Measurements: ⊠ 111mm / 4 3/8"         Upon Request: Unique Ceiling Thickness         ELECTRICAL         Lamp Type: LED (Zhaga Standard)         Input Wattage (W): 15.5         Total Output Wattage (W): 14.5         Dimming: Tri-Mode (Non-Dimming and Phase Dimming (120Vac only)         and 0-10V Dimming)         Driver Included: No         Driver Location: Recessed Housing         Driver Class: Class 2         Housing: See components         Input Voltage (V): 120 - 277         Constant Current (MA): 500         LED                                                                                                                                                                                                                                                                                                                                                                                                                                                                                                                           | Weight (kg): 0.621                              |
| LOD / PUS / FRO / FUP / KIA / POP / BLS / SPG / MEY / GOH / GUM / CHC /<br>COM / ABZ / JAG / OBR / MOS / ROR<br>Fixture Material: Aluminum Die Cast<br>Cut-out Measurements: ⊠ 111mm / 4 3/8"<br>Upon Request: Unique Ceiling Thickness<br>ELECTRICAL<br>Lamp Type: LED (Zhaga Standard)<br>Input Wattage (W): 15.5<br>Total Output Wattage (W): 14.5<br>Dimming: Tri-Mode (Non-Dimming and Phase Dimming (120Vac only)<br>and 0-10V Dimming)<br>Driver Included: No<br>Driver Included: No<br>Driver Location: Recessed Housing<br>Driver Type: Constant Current - Universal<br>Driver Class: Class 2<br>Housing: See components<br>Input Voltage (V): 120 - 277<br>Constant Current (MA): 500<br>LED                                                                                                                                                                                                                                                                                                                                                                                                                                                                                                                                                                                                                                | Weight (lbs): 1.37                              |
| COM / ABZ / JAG / OBR / MOS / ROR         Fixture Material: Aluminum Die Cast         Cut-out Measurements: ⊠ 111mm / 4 3/8"         Upon Request: Unique Ceiling Thickness         ELECTRICAL         Lamp Type: LED (Zhaga Standard)         Input Wattage (W): 15.5         Total Output Wattage (W): 14.5         Dimming: Tri-Mode (Non-Dimming and Phase Dimming (120Vac only)<br>and 0-10V Dimming)         Driver Included: No         Driver Included: No         Driver Location: Recessed Housing         Driver Class: Class 2         Housing: See components         Input Voltage (V): 120 - 277         Constant Current (MA): 500         LED                                                                                                                                                                                                                                                                                                                                                                                                                                                                                                                                                                                                                                                                        |                                                 |
| Fixture Material: Aluminum Die Cast         Cut-out Measurements: ⊠ 111mm / 4 3/8"         Upon Request: Unique Ceiling Thickness         ELECTRICAL         Lamp Type: LED (Zhaga Standard)         Input Wattage (W): 15.5         Total Output Wattage (W): 14.5         Dimming: Tri-Mode (Non-Dimming and Phase Dimming (120Vac only) and 0-10V Dimming)         Driver Included: No         Driver Location: Recessed Housing         Driver Class: Class 2         Housing: See components         Input Voltage (V): 120 - 277         Constant Current (MA): 500         LED                                                                                                                                                                                                                                                                                                                                                                                                                                                                                                                                                                                                                                                                                                                                                 |                                                 |
| Cut-out Measurements: № 111mm / 4 3/8"         Upon Request: Unique Ceiling Thickness         ELECTRICAL         Lamp Type: LED (Zhaga Standard)         Input Wattage (W): 15.5         Total Output Wattage (W): 14.5         Dimming: Tri-Mode (Non-Dimming and Phase Dimming (120Vac only)<br>and 0-10V Dimming)         Driver Included: No         Driver Location: Recessed Housing         Driver Type: Constant Current - Universal         Driver Class: Class 2         Housing: See components         Input Voltage (V): 120 - 277         Constant Current (MA): 500         LED                                                                                                                                                                                                                                                                                                                                                                                                                                                                                                                                                                                                                                                                                                                                        |                                                 |
| Upon Request: Unique Ceiling Thickness         ELECTRICAL         Lamp Type: LED (Zhaga Standard)         Input Wattage (W): 15.5         Total Output Wattage (W): 14.5         Dimming: Tri-Mode (Non-Dimming and Phase Dimming (120Vac only)<br>and 0-10V Dimming)         Driver Included: No         Driver Location: Recessed Housing         Driver Class: Class 2         Housing: See components         Input Voltage (V): 120 - 277         Constant Current (MA): 500         LED                                                                                                                                                                                                                                                                                                                                                                                                                                                                                                                                                                                                                                                                                                                                                                                                                                         |                                                 |
| ELECTRICAL         Lamp Type: LED (Zhaga Standard)         Input Wattage (W): 15.5         Total Output Wattage (W): 14.5         Dimming: Tri-Mode (Non-Dimming and Phase Dimming (120Vac only)<br>and 0-10V Dimming)         Driver Included: No         Driver Included: No         Driver Class: Class 2         Housing: See components         Input Voltage (V): 120 - 277         Constant Current (MA): 500         LED                                                                                                                                                                                                                                                                                                                                                                                                                                                                                                                                                                                                                                                                                                                                                                                                                                                                                                      | <u>.</u>                                        |
| Lamp Type: LED (Zhaga Standard)<br>Input Wattage (W): 15.5<br>Total Output Wattage (W): 14.5<br>Dimming: Tri-Mode (Non-Dimming and Phase Dimming (120Vac only)<br>and 0-10V Dimming)<br>Driver Included: No<br>Driver Location: Recessed Housing<br>Driver Type: Constant Current - Universal<br>Driver Class: Class 2<br>Housing: See components<br>Input Voltage (V): 120 - 277<br>Constant Current (MA): 500<br>LED                                                                                                                                                                                                                                                                                                                                                                                                                                                                                                                                                                                                                                                                                                                                                                                                                                                                                                                |                                                 |
| Input Wattage (W): 15.5<br>Total Output Wattage (W): 14.5<br>Dimming: Tri-Mode (Non-Dimming and Phase Dimming (120Vac only)<br>and 0-10V Dimming)<br>Driver Included: No<br>Driver Location: Recessed Housing<br>Driver Type: Constant Current - Universal<br>Driver Class: Class 2<br>Housing: See components<br>Input Voltage (V): 120 - 277<br>Constant Current (MA): 500<br>LED                                                                                                                                                                                                                                                                                                                                                                                                                                                                                                                                                                                                                                                                                                                                                                                                                                                                                                                                                   |                                                 |
| Total Output Wattage (W): 14.5         Dimming: Tri-Mode (Non-Dimming and Phase Dimming (120Vac only) and 0-10V Dimming)         Driver Included: No         Driver Included: No         Driver Location: Recessed Housing         Driver Type: Constant Current - Universal         Driver Class: Class 2         Housing: See components         Input Voltage (V): 120 - 277         Constant Current (MA): 500         LED                                                                                                                                                                                                                                                                                                                                                                                                                                                                                                                                                                                                                                                                                                                                                                                                                                                                                                        |                                                 |
| Dimming: Tri-Mode (Non-Dimming and Phase Dimming (120Vac only) and 0-10V Dimming)         Driver Included: No         Driver Location: Recessed Housing         Driver Type: Constant Current - Universal         Driver Class: Class 2         Housing: See components         Input Voltage (V): 120 - 277         Constant Current (MA): 500         LED                                                                                                                                                                                                                                                                                                                                                                                                                                                                                                                                                                                                                                                                                                                                                                                                                                                                                                                                                                           |                                                 |
| and 0-10V Dimming) Driver Included: No Driver Location: Recessed Housing Driver Type: Constant Current - Universal Driver Class: Class 2 Housing: See components Input Voltage (V): 120 - 277 Constant Current (MA): 500 LED                                                                                                                                                                                                                                                                                                                                                                                                                                                                                                                                                                                                                                                                                                                                                                                                                                                                                                                                                                                                                                                                                                          |                                                 |
| Driver Location: Recessed Housing<br>Driver Type: Constant Current - Universal<br>Driver Class: Class 2<br>Housing: See components<br>Input Voltage (V): 120 - 277<br>Constant Current (MA): 500<br>LED                                                                                                                                                                                                                                                                                                                                                                                                                                                                                                                                                                                                                                                                                                                                                                                                                                                                                                                                                                                                                                                                                                                               |                                                 |
| Driver Type: Constant Current - Universal<br>Driver Class: Class 2<br>Housing: See components<br>Input Voltage (V): 120 - 277<br>Constant Current (MA): 500<br>LED                                                                                                                                                                                                                                                                                                                                                                                                                                                                                                                                                                                                                                                                                                                                                                                                                                                                                                                                                                                                                                                                                                                                                                    | Driver Included: No                             |
| Driver Class: Class 2<br>Housing: See components<br>Input Voltage (V): 120 - 277<br>Constant Current (MA): 500<br>LED                                                                                                                                                                                                                                                                                                                                                                                                                                                                                                                                                                                                                                                                                                                                                                                                                                                                                                                                                                                                                                                                                                                                                                                                                 | Driver Location: Recessed Housing               |
| Housing: See components<br>Input Voltage (V): 120 - 277<br>Constant Current (MA): 500<br>LED                                                                                                                                                                                                                                                                                                                                                                                                                                                                                                                                                                                                                                                                                                                                                                                                                                                                                                                                                                                                                                                                                                                                                                                                                                          | Driver Type: Constant Current - Universal       |
| Input Voltage (V): 120 - 277<br>Constant Current (MA): 500<br>LED                                                                                                                                                                                                                                                                                                                                                                                                                                                                                                                                                                                                                                                                                                                                                                                                                                                                                                                                                                                                                                                                                                                                                                                                                                                                     | Driver Class: Class 2                           |
| Constant Current (MA): 500 LED                                                                                                                                                                                                                                                                                                                                                                                                                                                                                                                                                                                                                                                                                                                                                                                                                                                                                                                                                                                                                                                                                                                                                                                                                                                                                                        | Housing: See components                         |
| LED                                                                                                                                                                                                                                                                                                                                                                                                                                                                                                                                                                                                                                                                                                                                                                                                                                                                                                                                                                                                                                                                                                                                                                                                                                                                                                                                   | Input Voltage (V): 120 - 277                    |
|                                                                                                                                                                                                                                                                                                                                                                                                                                                                                                                                                                                                                                                                                                                                                                                                                                                                                                                                                                                                                                                                                                                                                                                                                                                                                                                                       | Constant Current (MA): 500                      |
| Number of LEDs: 1                                                                                                                                                                                                                                                                                                                                                                                                                                                                                                                                                                                                                                                                                                                                                                                                                                                                                                                                                                                                                                                                                                                                                                                                                                                                                                                     | LED                                             |
| Number of LED3. 1                                                                                                                                                                                                                                                                                                                                                                                                                                                                                                                                                                                                                                                                                                                                                                                                                                                                                                                                                                                                                                                                                                                                                                                                                                                                                                                     | Number of LEDs: 1                               |