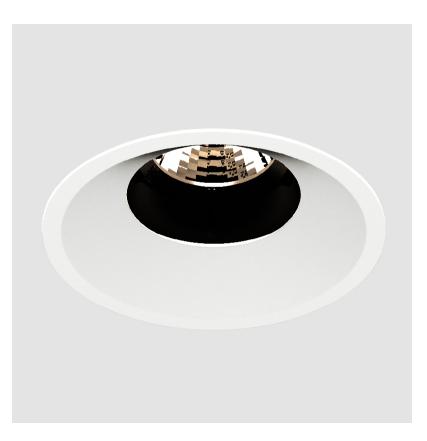

### GENERAL

| Subseries: Bioniq Round Semi Adjustable         Brand: Prolicht         Division: Architectural         Mounting Type: Trimless         Mounting Location: Ceiling         Subcategory: Downlight         PHYSICAL         Shape: Round         Diameter (mm): 107         Diameter (in): 4 ½         Ceiling Thickness (mm): 10/12.5/15/25         Ceiling Thickness (in): 3/8 or 1/2 or 9/16 or 1         Min. Recessing Depth (in): 5 ½         Light Distribution: Adjustable / Downlight         Weight (kg): 0.621         Do Prove S / FRO / FUP / KLA / POP / BLS / SPG / MEY / GOH / GUM / CHC / COM / ABZ / JAG / OBR / MOS / ROR         Fixture Material: Aluminum Die Cast <td< th=""><th>Series: Bioniq</th></td<>                                                                                                                           | Series: Bioniq                                  |
|---------------------------------------------------------------------------------------------------------------------------------------------------------------------------------------------------------------------------------------------------------------------------------------------------------------------------------------------------------------------------------------------------------------------------------------------------------------------------------------------------------------------------------------------------------------------------------------------------------------------------------------------------------------------------------------------------------------------------------------------------------------------------------------------------------------------------------------------------------------------------------------------------------------------------------------------------------------------------------------------------------------------------------------------------------------------------------------------------------------------------------------------------------------------------------------------------------------------------------------------------------------------------------------------------------------------------------------|-------------------------------------------------|
| Division: Architectural<br>Mounting Type: Trimless<br>Mounting Location: Ceiling<br>Subcategory: Downlight<br>PHYSICAL<br>Shape: Round<br>Diameter (im): 107<br>Diameter (im): 107<br>Diameter (in): 4 ½<br>Height (im): 112<br>Height (im): 112<br>Height (im): 112<br>Height (im): 12<br>Height (im): 13/8 or 1/2 or 9/16 or 1<br>Min. Recessing Depth (im): 130<br>Min. Recessing Depth (in): 5 ½<br>Light Distribution: Adjustable / Downlight<br>Weight (kg): 0.621<br>Weight (kg): 0.621<br>Weight (kg): 0.621<br>Weight (kg): 0.621<br>Weight (kg): 0.621<br>Kure Finish: SSR / BKV / CWI / CRY / HAB / UFT / ITA / RUA / FTG / MYG /<br>LOD / PUS / FRO / FUP / KIA / POP / BLS / SPG / MEY / GOH / GUM / CHC /<br>COM / ABZ / JAG / OBR / MOS / ROR<br>Fixture Material: Aluminum Die Cast<br>Cut-out Measurements: 🛚 111mm / 4 3/8"<br>Upon Request: Unique Ceiling Thickness<br><b>ELECTRICAL</b><br>Lamp Type: LED (Zhaga Standard)<br>Input Wattage (W): 14.5<br>Dimming: Tri-Mode (Non-Dimming and Phase Dimming (120Vac only)<br>and 0-10V Dimming)<br>Driver Location: Recessed Housing<br>Driver Class: Class 2<br>Housing: See components<br>Input Voltage (V): 120 - 277<br>Constant Current (MA): 500<br><b>LED</b>                                                                                               | Subseries: Bioniq Round Semi Adjustable         |
| Mounting Type: Trimless         Mounting Location: Ceiling         Subcategory: Downlight         PHYSICAL         Shape: Round         Diameter (mm): 107         Diameter (in): 4 <sup>3</sup> / <sub>16</sub> Height (mm): 112         Height (mi): 4 <sup>1</sup> / <sub>16</sub> Ceiling Thickness (mn): 10 / 12.5 / 15 / 25         Ceiling Thickness (mn): 10 / 12.5 / 15 / 25         Ceiling Thickness (mn): 10 / 12.5 / 15 / 25         Ceiling Thickness (mn): 10 / 12.5 / 15 / 25         Ceiling Thickness (mn): 10 / 12.5 / 15 / 25         Ceiling Thickness (mn): 10 / 12.5 / 15 / 25         Ceiling Thickness (mn): 10 / 12.5 / 15 / 25         Ceiling Thickness (mn): 10 / 12.5 / 15 / 25         Ceiling Thickness (mn): 10 / 12.5 / 15 / 26         Light Distribution: Adjustable / Downlight         Weight (kg): 0.621         Weight (kg): 0.621         Weight (kg): 0.621         Weight (lbs): 1.37         Fixture Finish: SSR / BKV / CWI / CRY / HAB / UFT / ITA / RUA / FTG / MYG / LOD / PUS / FRO / FUP / KIA / POP / BLS / SPG / MEY / GOH / GUM / CHC / COM / ABZ / JAG / OBR / MOS / ROR         Fixture Material: Aluminum Die Cast         Cut-out Measurements: Ø 111mm / 4 3/8"         Upon Request: Unique Ceiling Thickness         ELECTRICAL         Lamp Type: LED (Zhaga Standard)   | Brand: Prolicht                                 |
| Mounting Location: Ceiling         Subcategory: Downlight         PHYSICAL         Shape: Round         Diameter (im): 107         Diameter (im): 112         Height (im): 112         Height (im): 112         Height (in): 4 <sup>1</sup> / <sub>16</sub> Ceiling Thickness (im): 10 / 12.5 / 15 / 25         Ceiling Thickness (im): 10 / 12.5 / 15 / 25         Ceiling Thickness (im): 10 / 12.5 / 15 / 25         Ceiling Thickness (in): 3/8 or 1/2 or 9/16 or 1         Min. Recessing Depth (im): 130         Min. Recessing Depth (in): 5 <sup>1</sup> / <sub>8</sub> Light Distribution: Adjustable / Downlight         Weight (kg): 0.621         Weight (kg): 0.621         Weight (kg): 0.621         Weight (lbs): 1.37         Fixture Finish: SSR / BKV / CWI / CRY / HAB / UFT / ITA / RUA / FTG / MYG / LOD / PUS / FRO / FUP / KIA / POP / BLS / SPG / MEY / GOH / GUM / CHC / COM / ABZ / JAG / OBR / MOS / ROR         Fixture Material: Aluminum Die Cast         Cut-out Measurements: Ø 111mm / 4 3/8"         Upon Request: Unique Ceiling Thickness         ELECTRICAL         Lamp Type: LED (Zhaga Standard)         Input Wattage (W): 15.5         Total Output Wattage (W): 14.5         Dimming: Tri-Mode (Non-Dimming and Phase Dimming (120Vac only) and 0-10V Dimming)         Driver Included: N | Division: Architectural                         |
| Subcategory: Downlight         PHYSICAL         Shape: Round         Diameter (mm): 107         Diameter (in): 4 $\frac{1}{16}$ Height (mm): 112         Height (in): 4 $\frac{1}{16}$ Ceiling Thickness (mm): 10 / 12.5 / 15 / 25         Ceiling Thickness (mm): 10 / 12.5 / 15 / 25         Ceiling Thickness (mm): 10 / 12.5 / 15 / 25         Ceiling Thickness (mm): 10 / 12.5 / 15 / 25         Ceiling Thickness (mm): 10 / 12.5 / 15 / 25         Ceiling Thickness (mm): 10 / 12.5 / 15 / 25         Ceiling Thickness (mm): 10 / 12.5 / 15 / 25         Ceiling Thickness (mm): 10 / 12.5 / 15 / 25         Ceiling Thickness (mm): 130         Min. Recessing Depth (mm): 130         Min. Recessing Depth (in): 5 $\frac{1}{6}$ Light Distribution: Adjustable / Downlight         Weight (bs): 1.37         Fixture Finish: SSR / BKV / CWI / CRY / HAB / UFT / ITA / RUA / FTG / MYG / LOD / PUS / FRO / FUP / KIA / POP / BLS / SPG / MEY / GOH / GUM / CHC / COM / ABZ / JAG / OBR / MOS / ROR         Fixture Material: Aluminum Die Cast         Cut-out Measurements: 🛚 111mm / 4 3/8"         Upon Request: Unique Ceiling Thickness         ELECTRICAL         Lamp Type: LED (Zhaga Standard)         Input Wattage (W): 15.5         Total Output Wattage (W): 14.5         Dimming: Tri-Mode (Non            | Mounting Type: Trimless                         |
| PHYSICAL         Shape: Round         Diameter (im): 107         Diameter (in): 4 $\frac{1}{16}$ Height (in): 112         Height (in): 4 $\frac{1}{16}$ Ceiling Thickness (mm): 10 / 12.5 / 15 / 25         Ceiling Thickness (mm): 10 / 12.5 / 15 / 25         Ceiling Thickness (mm): 10 / 12.5 / 15 / 25         Ceiling Thickness (mm): 10 / 12.5 / 15 / 25         Ceiling Thickness (mm): 10 / 12.5 / 15 / 25         Ceiling Thickness (mm): 10 / 12.5 / 15 / 25         Ceiling Thickness (mm): 10 / 12.5 / 15 / 25         Ceiling Thickness (mm): 10 / 12.5 / 15 / 25         Ceiling Thickness (mm): 10 / 12.5 / 15 / 25         Ceiling Thickness (mm): 130         Min. Recessing Depth (mm): 130         Min. Recessing Depth (im): 5 $\frac{1}{6}$ Light Distribution: Adjustable / Downlight         Weight (kg): 0.621         Weight (kg): 0.621         Weight (kg): 1.37         Fixture Finish: SSR / BKV / CWI / CRY / HAB / UFT / ITA / RUA / FTG / MYG /<br>LOD / PUS / FRO / FUP / KIA / POP / BLS / SPG / MEY / GOH / GUM / CHC /<br>COM / ABZ / JAG / OBR / MOS / ROR         Fixture Material: Aluminum Die Cast         Cut-out Measurements: 🛛 111mm / 4 3/8"         Upon Request: Unique Ceiling Thickness <b>ELECTRICAL</b> Lamp Type: LED (Zhaga Standard)         Input Wattage (W                 | Mounting Location: Ceiling                      |
| Shape: RoundDiameter (mm): 107Diameter (in): 4 $\frac{1}{1_{16}}$ Height (mm): 112Height (in): 4 $\frac{1}{1_{16}}$ Ceiling Thickness (mm): 10 / 12.5 / 15 / 25Ceiling Thickness (mm): 10 / 12.5 / 15 / 25Ceiling Thickness (in): 3/8 or 1/2 or 9/16 or 1Min. Recessing Depth (mm): 130Min. Recessing Depth (in): 5 $\frac{1}{8}$ Light Distribution: Adjustable / DownlightWeight (kg): 0.621Weight (lbs): 1.37Fixture Finish: SSR / BKV / CWI / CRY / HAB / UFT / ITA / RUA / FTG / MYG /<br>LOD / PUS / FRO / FUP / KIA / POP / BLS / SPG / MEY / GOH / GUM / CHC /<br>COM / ABZ / JAG / OBR / MOS / RORFixture Material: Aluminum Die CastCut-out Measurements: 🛚 111mm / 4 3/8"Upon Request: Unique Ceiling Thickness <b>ELECTRICAL</b> Lamp Type: LED (Zhaga Standard)<br>Input Wattage (W): 15.5Total Output Wattage (W): 14.5Dimming: Tri-Mode (Non-Dimming and Phase Dimming (120Vac only)<br>and 0-10V Dimming)Driver Included: NoDriver Location: Recessed Housing<br>Driver Type: Constant Current - UniversalDriver Class: Class 2Housing: See components<br>Input Voltage (V): 120 - 277<br>Constant Current (MA): 500LED                                                                                                                                                                                               | Subcategory: Downlight                          |
| Diameter (mm): 107<br>Diameter (in): 4 $\frac{3}{1_{16}}$<br>Height (mm): 112<br>Height (in): 4 $\frac{7}{1_{16}}$<br>Ceiling Thickness (mm): 10 / 12.5 / 15 / 25<br>Ceiling Thickness (in): 3/8 or 1/2 or 9/16 or 1<br>Min. Recessing Depth (mn): 5 $\frac{1}{3}$<br>Light Distribution: Adjustable / Downlight<br>Weight (kg): 0.621<br>Weight (kg): 0.621<br>Weight (kg): 0.621<br>Weight (kg): 0.621<br>Weight (lbs): 1.37<br>Fixture Finish: SSR / BKV / CWI / CRY / HAB / UFT / ITA / RUA / FTG / MYG /<br>LOD / PUS / FRO / FUP / KIA / POP / BLS / SPG / MEY / GOH / GUM / CHC /<br>COM / ABZ / JAG / OBR / MOS / ROR<br>Fixture Material: Aluminum Die Cast<br>Cut-out Measurements: 🖄 111mm / 4 3/8"<br>Upon Request: Unique Ceiling Thickness<br><b>ELECTRICAL</b><br>Lamp Type: LED (Zhaga Standard)<br>Input Wattage (W): 15.5<br>Total Output Wattage (W): 14.5<br>Dimming: Tri-Mode (Non-Dimming and Phase Dimming (120Vac only)<br>and 0-10V Dimming)<br>Driver Included: No<br>Driver Location: Recessed Housing<br>Driver Type: Constant Current - Universal<br>Driver Class: Class 2<br>Housing: See components<br>Input Voltage (V): 120 - 277<br>Constant Current (MA): 500<br><b>LED</b>                                                                                                                        | PHYSICAL                                        |
| Diameter (in): 4 $\frac{3}{16}$<br>Height (in): 4 $\frac{7}{16}$<br>Ceiling Thickness (in): 10 / 12.5 / 15 / 25<br>Ceiling Thickness (in): 3/8 or 1/2 or 9/16 or 1<br>Min. Recessing Depth (in): 5 $\frac{1}{6}$<br>Light Distribution: Adjustable / Downlight<br>Weight (kg): 0.621<br>Weight (kg): 0.621<br>Weight (kg): 0.621<br>Weight (lbs): 1.37<br>Fixture Finish: SSR / BKV / CWI / CRY / HAB / UFT / ITA / RUA / FTG / MYG /<br>LOD / PUS / FRO / FUP / KIA / POP / BLS / SPG / MEY / GOH / GUM / CHC /<br>COM / ABZ / JAG / OBR / MOS / ROR<br>Fixture Material: Aluminum Die Cast<br>Cut-out Measurements: 🛛 111mm / 4 3/8"<br>Upon Request: Unique Ceiling Thickness<br><b>ELECTRICAL</b><br>Lamp Type: LED (Zhaga Standard)<br>Input Wattage (W): 15.5<br>Total Output Wattage (W): 14.5<br>Dimming: Tri-Mode (Non-Dimming and Phase Dimming (120Vac only)<br>and 0-10V Dimming)<br>Driver Included: No<br>Driver Location: Recessed Housing<br>Driver Type: Constant Current - Universal<br>Driver Type: Constant Current - Universal<br>Driver Class: Class 2<br>Housing: See components<br>Input Voltage (V): 120 - 277<br>Constant Current (MA): 500<br><b>LED</b>                                                                                                                                                   | Shape: Round                                    |
| Height (mm): 112         Height (in): 4 $\frac{7}{4_6}$ Ceiling Thickness (mm): 10 / 12.5 / 15 / 25         Ceiling Thickness (in): 3/8 or 1/2 or 9/16 or 1         Min. Recessing Depth (mn): 130         Min. Recessing Depth (in): 5 $\frac{1}{4}$ Light Distribution: Adjustable / Downlight         Weight (kg): 0.621         Weight (kg): 0.621         Weight (lbs): 1.37         Fixture Finish: SSR / BKV / CWI / CRY / HAB / UFT / ITA / RUA / FTG / MYG / LOD / PUS / FRO / FUP / KIA / POP / BLS / SPG / MEY / GOH / GUM / CHC / COM / ABZ / JAG / OBR / MOS / ROR         Fixture Material: Aluminum Die Cast         Cut-out Measurements: 🖄 111mm / 4 3/8"         Upon Request: Unique Ceiling Thickness         ELECTRICAL         Lamp Type: LED (Zhaga Standard)         Input Wattage (W): 15.5         Total Output Wattage (W): 14.5         Dimming: Tri-Mode (Non-Dimming and Phase Dimming (120Vac only) and 0-10V Dimming)         Driver Included: No         Driver Castion: Recessed Housing         Driver Casts: Class 2         Housing: See components         Input Voltage (V): 120 - 277         Constant Current (MA): 500         LED                                                                                                                                                          | Diameter (mm): 107                              |
| Height (in): 4 7/ <sub>16</sub> Ceiling Thickness (mm): 10 / 12.5 / 15 / 25         Ceiling Thickness (in): 3/8 or 1/2 or 9/16 or 1         Min. Recessing Depth (mn): 130         Min. Recessing Depth (in): 5 ½         Light Distribution: Adjustable / Downlight         Weight (kg): 0.621         Weight (kg): 0.621         Weight (lbs): 1.37         Fixture Finish: SSR / BKV / CWI / CRY / HAB / UFT / ITA / RUA / FTG / MYG /<br>LOD / PUS / FRO / FUP / KIA / POP / BLS / SPG / MEY / GOH / GUM / CHC /<br>COM / ABZ / JAG / OBR / MOS / ROR         Fixture Material: Aluminum Die Cast         Cut-out Measurements: 🖄 111mm / 4 3/8"         Upon Request: Unique Ceiling Thickness <b>ELECTRICAL</b> Lamp Type: LED (Zhaga Standard)         Input Wattage (W): 15.5         Total Output Wattage (W): 14.5         Dimming: Tri-Mode (Non-Dimming and Phase Dimming (120Vac only)<br>and 0-10V Dimming)         Driver Included: No         Driver Location: Recessed Housing         Driver Class: Class 2         Housing: See components         Input Voltage (V): 120 - 277         Constant Current (MA): 500                                                                                                                                                                                                 | Diameter (in): $4\frac{3}{16}$                  |
| Ceiling Thickness (im): 10 / 12.5 / 15 / 25         Ceiling Thickness (in): 3/8 or 1/2 or 9/16 or 1         Min. Recessing Depth (im): 5 ½         Light Distribution: Adjustable / Downlight         Weight (kg): 0.621         Weight (kg): 0.621         Weight (lbs): 1.37         Fixture Finish: SSR / BKV / CWI / CRY / HAB / UFT / ITA / RUA / FTG / MYG / LOD / PUS / FRO / FUP / KIA / POP / BLS / SPG / MEY / GOH / GUM / CHC / COM / ABZ / JAG / OBR / MOS / ROR         Fixture Material: Aluminum Die Cast         Cut-out Measurements: ⊠ 111mm / 4 3/8"         Upon Request: Unique Ceiling Thickness         ELECTRICAL         Lamp Type: LED (Zhaga Standard)         Input Wattage (W): 15.5         Total Output Wattage (W): 14.5         Dimming: Tri-Mode (Non-Dimming and Phase Dimming (120Vac only) and 0-10V Dimming)         Driver Included: No         Driver Location: Recessed Housing         Driver Class: Class 2         Housing: See components         Input Voltage (V): 120 - 277         Constant Current (MA): 500         LED                                                                                                                                                                                                                                                            | Height (mm): 112                                |
| Ceiling Thickness (in): 3/8 or 1/2 or 9/16 or 1         Min. Recessing Depth (im): 130         Min. Recessing Depth (in): 5 ⅓         Light Distribution: Adjustable / Downlight         Weight (kg): 0.621         Weight (ls): 1.37         Fixture Finish: SSR / BKV / CWI / CRY / HAB / UFT / ITA / RUA / FTG / MYG /<br>LOD / PUS / FRO / FUP / KIA / POP / BLS / SPG / MEY / GOH / GUM / CHC /<br>COM / ABZ / JAG / OBR / MOS / ROR         Fixture Material: Aluminum Die Cast         Cut-out Measurements: ⊠ 111mm / 4 3/8"         Upon Request: Unique Ceiling Thickness         ELECTRICAL         Lamp Type: LED (Zhaga Standard)         Input Wattage (W): 15.5         Total Output Wattage (W): 14.5         Dimming: Tri-Mode (Non-Dimming and Phase Dimming (120Vac only)<br>and 0-10V Dimming)         Driver Included: No         Driver Class: Class 2         Housing: See components         Input Voltage (V): 120 - 277         Constant Current (MA): 500         LED                                                                                                                                                                                                                                                                                                                                      | Height (in): 4 <sup>7</sup> / <sub>16</sub>     |
| Min. Recessing Depth (mm): 130         Min. Recessing Depth (in): 5 ¼         Light Distribution: Adjustable / Downlight         Weight (kg): 0.621         Weight (kg): 1.37         Fixture Finish: SSR / BKV / CWI / CRY / HAB / UFT / ITA / RUA / FTG / MYG /<br>LOD / PUS / FRO / FUP / KIA / POP / BLS / SPG / MEY / GOH / GUM / CHC /<br>COM / ABZ / JAG / OBR / MOS / ROR         Fixture Material: Aluminum Die Cast         Cut-out Measurements: ⊠ 111mm / 4 3/8"         Upon Request: Unique Ceiling Thickness         ELECTRICAL         Lamp Type: LED (Zhaga Standard)         Input Wattage (W): 15.5         Total Output Wattage (W): 14.5         Dimming: Tri-Mode (Non-Dimming and Phase Dimming (120Vac only)<br>and 0-10V Dimming)         Driver Included: No         Driver Location: Recessed Housing         Driver Class: Class 2         Housing: See components         Input Voltage (V): 120 - 277         Constant Current (MA): 500         LED                                                                                                                                                                                                                                                                                                                                                    | Ceiling Thickness (mm): 10 / 12.5 / 15 / 25     |
| Min. Recessing Depth (in): 5 ⅓         Light Distribution: Adjustable / Downlight         Weight (kg): 0.621         Weight (kg): 1.37         Fixture Finish: SSR / BKV / CWI / CRY / HAB / UFT / ITA / RUA / FTG / MYG /<br>LOD / PUS / FRO / FUP / KIA / POP / BLS / SPG / MEY / GOH / GUM / CHC /<br>COM / ABZ / JAG / OBR / MOS / ROR         Fixture Material: Aluminum Die Cast         Cut-out Measurements: ⊠ 111mm / 4 3/8"         Upon Request: Unique Ceiling Thickness         ELECTRICAL         Lamp Type: LED (Zhaga Standard)         Input Wattage (W): 15.5         Total Output Wattage (W): 14.5         Dimming: Tri-Mode (Non-Dimming and Phase Dimming (120Vac only)<br>and 0-10V Dimming)         Driver Included: No         Driver Location: Recessed Housing         Driver Class: Class 2         Housing: See components         Input Voltage (V): 120 - 277         Constant Current (MA): 500         LED                                                                                                                                                                                                                                                                                                                                                                                           | Ceiling Thickness (in): 3/8 or 1/2 or 9/16 or 1 |
| Light Distribution: Adjustable / Downlight<br>Weight (kg): 0.621<br>Weight (lbs): 1.37<br>Fixture Finish: SSR / BKV / CWI / CRY / HAB / UFT / ITA / RUA / FTG / MYG /<br>LOD / PUS / FRO / FUP / KIA / POP / BLS / SPG / MEY / GOH / GUM / CHC /<br>COM / ABZ / JAG / OBR / MOS / ROR<br>Fixture Material: Aluminum Die Cast<br>Cut-out Measurements: ⊠ 111mm / 4 3/8"<br>Upon Request: Unique Ceiling Thickness<br><b>ELECTRICAL</b><br>Lamp Type: LED (Zhaga Standard)<br>Input Wattage (W): 15.5<br>Total Output Wattage (W): 14.5<br>Dimming: Tri-Mode (Non-Dimming and Phase Dimming (120Vac only)<br>and 0-10V Dimming)<br>Driver Included: No<br>Driver Location: Recessed Housing<br>Driver Type: Constant Current - Universal<br>Driver Class: Class 2<br>Housing: See components<br>Input Voltage (V): 120 - 277<br>Constant Current (MA): 500<br><b>LED</b>                                                                                                                                                                                                                                                                                                                                                                                                                                                                | Min. Recessing Depth (mm): 130                  |
| Weight (kg): 0.621         Weight (lbs): 1.37         Fixture Finish: SSR / BKV / CWI / CRY / HAB / UFT / ITA / RUA / FTG / MYG /<br>LOD / PUS / FRO / FUP / KIA / POP / BLS / SPG / MEY / GOH / GUM / CHC /<br>COM / ABZ / JAG / OBR / MOS / ROR         Fixture Material: Aluminum Die Cast         Cut-out Measurements: ⊠ 111mm / 4 3/8"         Upon Request: Unique Ceiling Thickness         ELECTRICAL         Lamp Type: LED (Zhaga Standard)         Input Wattage (W): 15.5         Total Output Wattage (W): 14.5         Dimming: Tri-Mode (Non-Dimming and Phase Dimming (120Vac only)<br>and 0-10V Dimming)         Driver Included: No         Driver Location: Recessed Housing         Driver Class: Class 2         Housing: See components         Input Voltage (V): 120 - 277         Constant Current (MA): 500         LED                                                                                                                                                                                                                                                                                                                                                                                                                                                                                    | Min. Recessing Depth (in): $5\frac{1}{8}$       |
| Weight (lbs): 1.37         Fixture Finish: SSR / BKV / CWI / CRY / HAB / UFT / ITA / RUA / FTG / MYG /         LOD / PUS / FRO / FUP / KIA / POP / BLS / SPG / MEY / GOH / GUM / CHC /         COM / ABZ / JAG / OBR / MOS / ROR         Fixture Material: Aluminum Die Cast         Cut-out Measurements: ⊠ 111mm / 4 3/8"         Upon Request: Unique Ceiling Thickness         ELECTRICAL         Lamp Type: LED (Zhaga Standard)         Input Wattage (W): 15.5         Total Output Wattage (W): 14.5         Dimming: Tri-Mode (Non-Dimming and Phase Dimming (120Vac only)         and 0-10V Dimming)         Driver Included: No         Driver Location: Recessed Housing         Driver Class: Class 2         Housing: See components         Input Voltage (V): 120 - 277         Constant Current (MA): 500         LED                                                                                                                                                                                                                                                                                                                                                                                                                                                                                                | Light Distribution: Adjustable / Downlight      |
| Fixture Finish: SSR / BKV / CWI / CRY / HAB / UFT / ITA / RUA / FTG / MYG /         LOD / PUS / FRO / FUP / KIA / POP / BLS / SPG / MEY / GOH / GUM / CHC /         COM / ABZ / JAG / OBR / MOS / ROR         Fixture Material: Aluminum Die Cast         Cut-out Measurements: ⊠ 111mm / 4 3/8"         Upon Request: Unique Ceiling Thickness         ELECTRICAL         Lamp Type: LED (Zhaga Standard)         Input Wattage (W): 15.5         Total Output Wattage (W): 14.5         Dimming: Tri-Mode (Non-Dimming and Phase Dimming (120Vac only)         and 0-10V Dimming)         Driver Included: No         Driver Location: Recessed Housing         Driver Class: Class 2         Housing: See components         Input Voltage (V): 120 - 277         Constant Current (MA): 500         LED                                                                                                                                                                                                                                                                                                                                                                                                                                                                                                                           | Weight (kg): 0.621                              |
| LOD / PUS / FRO / FUP / KIA / POP / BLS / SPG / MEY / GOH / GUM / CHC /<br>COM / ABZ / JAG / OBR / MOS / ROR<br>Fixture Material: Aluminum Die Cast<br>Cut-out Measurements: ⊠ 111mm / 4 3/8"<br>Upon Request: Unique Ceiling Thickness<br>ELECTRICAL<br>Lamp Type: LED (Zhaga Standard)<br>Input Wattage (W): 15.5<br>Total Output Wattage (W): 14.5<br>Dimming: Tri-Mode (Non-Dimming and Phase Dimming (120Vac only)<br>and 0-10V Dimming)<br>Driver Included: No<br>Driver Included: No<br>Driver Location: Recessed Housing<br>Driver Type: Constant Current - Universal<br>Driver Class: Class 2<br>Housing: See components<br>Input Voltage (V): 120 - 277<br>Constant Current (MA): 500<br>LED                                                                                                                                                                                                                                                                                                                                                                                                                                                                                                                                                                                                                                | Weight (lbs): 1.37                              |
| COM / ABZ / JAG / OBR / MOS / ROR         Fixture Material: Aluminum Die Cast         Cut-out Measurements: ⊠ 111mm / 4 3/8"         Upon Request: Unique Ceiling Thickness         ELECTRICAL         Lamp Type: LED (Zhaga Standard)         Input Wattage (W): 15.5         Total Output Wattage (W): 14.5         Dimming: Tri-Mode (Non-Dimming and Phase Dimming (120Vac only)<br>and 0-10V Dimming)         Driver Included: No         Driver Included: No         Driver Location: Recessed Housing         Driver Class: Class 2         Housing: See components         Input Voltage (V): 120 - 277         Constant Current (MA): 500         LED                                                                                                                                                                                                                                                                                                                                                                                                                                                                                                                                                                                                                                                                        |                                                 |
| Fixture Material: Aluminum Die Cast         Cut-out Measurements: ⊠ 111mm / 4 3/8"         Upon Request: Unique Ceiling Thickness         ELECTRICAL         Lamp Type: LED (Zhaga Standard)         Input Wattage (W): 15.5         Total Output Wattage (W): 14.5         Dimming: Tri-Mode (Non-Dimming and Phase Dimming (120Vac only) and 0-10V Dimming)         Driver Included: No         Driver Location: Recessed Housing         Driver Class: Class 2         Housing: See components         Input Voltage (V): 120 - 277         Constant Current (MA): 500         LED                                                                                                                                                                                                                                                                                                                                                                                                                                                                                                                                                                                                                                                                                                                                                 |                                                 |
| Cut-out Measurements: № 111mm / 4 3/8"         Upon Request: Unique Ceiling Thickness         ELECTRICAL         Lamp Type: LED (Zhaga Standard)         Input Wattage (W): 15.5         Total Output Wattage (W): 14.5         Dimming: Tri-Mode (Non-Dimming and Phase Dimming (120Vac only)<br>and 0-10V Dimming)         Driver Included: No         Driver Location: Recessed Housing         Driver Type: Constant Current - Universal         Driver Class: Class 2         Housing: See components         Input Voltage (V): 120 - 277         Constant Current (MA): 500         LED                                                                                                                                                                                                                                                                                                                                                                                                                                                                                                                                                                                                                                                                                                                                        |                                                 |
| Upon Request: Unique Ceiling Thickness         ELECTRICAL         Lamp Type: LED (Zhaga Standard)         Input Wattage (W): 15.5         Total Output Wattage (W): 14.5         Dimming: Tri-Mode (Non-Dimming and Phase Dimming (120Vac only)<br>and 0-10V Dimming)         Driver Included: No         Driver Location: Recessed Housing         Driver Class: Class 2         Housing: See components         Input Voltage (V): 120 - 277         Constant Current (MA): 500         LED                                                                                                                                                                                                                                                                                                                                                                                                                                                                                                                                                                                                                                                                                                                                                                                                                                         |                                                 |
| ELECTRICAL         Lamp Type: LED (Zhaga Standard)         Input Wattage (W): 15.5         Total Output Wattage (W): 14.5         Dimming: Tri-Mode (Non-Dimming and Phase Dimming (120Vac only)<br>and 0-10V Dimming)         Driver Included: No         Driver Included: No         Driver Class: Class 2         Housing: See components         Input Voltage (V): 120 - 277         Constant Current (MA): 500         LED                                                                                                                                                                                                                                                                                                                                                                                                                                                                                                                                                                                                                                                                                                                                                                                                                                                                                                      | <u>.</u>                                        |
| Lamp Type: LED (Zhaga Standard)<br>Input Wattage (W): 15.5<br>Total Output Wattage (W): 14.5<br>Dimming: Tri-Mode (Non-Dimming and Phase Dimming (120Vac only)<br>and 0-10V Dimming)<br>Driver Included: No<br>Driver Location: Recessed Housing<br>Driver Type: Constant Current - Universal<br>Driver Class: Class 2<br>Housing: See components<br>Input Voltage (V): 120 - 277<br>Constant Current (MA): 500<br>LED                                                                                                                                                                                                                                                                                                                                                                                                                                                                                                                                                                                                                                                                                                                                                                                                                                                                                                                |                                                 |
| Input Wattage (W): 15.5<br>Total Output Wattage (W): 14.5<br>Dimming: Tri-Mode (Non-Dimming and Phase Dimming (120Vac only)<br>and 0-10V Dimming)<br>Driver Included: No<br>Driver Location: Recessed Housing<br>Driver Type: Constant Current - Universal<br>Driver Class: Class 2<br>Housing: See components<br>Input Voltage (V): 120 - 277<br>Constant Current (MA): 500<br>LED                                                                                                                                                                                                                                                                                                                                                                                                                                                                                                                                                                                                                                                                                                                                                                                                                                                                                                                                                   |                                                 |
| Total Output Wattage (W): 14.5         Dimming: Tri-Mode (Non-Dimming and Phase Dimming (120Vac only) and 0-10V Dimming)         Driver Included: No         Driver Included: No         Driver Location: Recessed Housing         Driver Type: Constant Current - Universal         Driver Class: Class 2         Housing: See components         Input Voltage (V): 120 - 277         Constant Current (MA): 500         LED                                                                                                                                                                                                                                                                                                                                                                                                                                                                                                                                                                                                                                                                                                                                                                                                                                                                                                        |                                                 |
| Dimming: Tri-Mode (Non-Dimming and Phase Dimming (120Vac only) and 0-10V Dimming)         Driver Included: No         Driver Location: Recessed Housing         Driver Type: Constant Current - Universal         Driver Class: Class 2         Housing: See components         Input Voltage (V): 120 - 277         Constant Current (MA): 500         LED                                                                                                                                                                                                                                                                                                                                                                                                                                                                                                                                                                                                                                                                                                                                                                                                                                                                                                                                                                           |                                                 |
| and 0-10V Dimming) Driver Included: No Driver Location: Recessed Housing Driver Type: Constant Current - Universal Driver Class: Class 2 Housing: See components Input Voltage (V): 120 - 277 Constant Current (MA): 500 LED                                                                                                                                                                                                                                                                                                                                                                                                                                                                                                                                                                                                                                                                                                                                                                                                                                                                                                                                                                                                                                                                                                          |                                                 |
| Driver Location: Recessed Housing<br>Driver Type: Constant Current - Universal<br>Driver Class: Class 2<br>Housing: See components<br>Input Voltage (V): 120 - 277<br>Constant Current (MA): 500<br>LED                                                                                                                                                                                                                                                                                                                                                                                                                                                                                                                                                                                                                                                                                                                                                                                                                                                                                                                                                                                                                                                                                                                               |                                                 |
| Driver Type: Constant Current - Universal<br>Driver Class: Class 2<br>Housing: See components<br>Input Voltage (V): 120 - 277<br>Constant Current (MA): 500<br>LED                                                                                                                                                                                                                                                                                                                                                                                                                                                                                                                                                                                                                                                                                                                                                                                                                                                                                                                                                                                                                                                                                                                                                                    | Driver Included: No                             |
| Driver Class: Class 2<br>Housing: See components<br>Input Voltage (V): 120 - 277<br>Constant Current (MA): 500<br>LED                                                                                                                                                                                                                                                                                                                                                                                                                                                                                                                                                                                                                                                                                                                                                                                                                                                                                                                                                                                                                                                                                                                                                                                                                 | Driver Location: Recessed Housing               |
| Housing: See components<br>Input Voltage (V): 120 - 277<br>Constant Current (MA): 500<br>LED                                                                                                                                                                                                                                                                                                                                                                                                                                                                                                                                                                                                                                                                                                                                                                                                                                                                                                                                                                                                                                                                                                                                                                                                                                          | Driver Type: Constant Current - Universal       |
| Input Voltage (V): 120 - 277<br>Constant Current (MA): 500<br>LED                                                                                                                                                                                                                                                                                                                                                                                                                                                                                                                                                                                                                                                                                                                                                                                                                                                                                                                                                                                                                                                                                                                                                                                                                                                                     | Driver Class: Class 2                           |
| Constant Current (MA): 500 LED                                                                                                                                                                                                                                                                                                                                                                                                                                                                                                                                                                                                                                                                                                                                                                                                                                                                                                                                                                                                                                                                                                                                                                                                                                                                                                        | Housing: See components                         |
| LED                                                                                                                                                                                                                                                                                                                                                                                                                                                                                                                                                                                                                                                                                                                                                                                                                                                                                                                                                                                                                                                                                                                                                                                                                                                                                                                                   | Input Voltage (V): 120 - 277                    |
|                                                                                                                                                                                                                                                                                                                                                                                                                                                                                                                                                                                                                                                                                                                                                                                                                                                                                                                                                                                                                                                                                                                                                                                                                                                                                                                                       | Constant Current (MA): 500                      |
| Number of LEDs: 1                                                                                                                                                                                                                                                                                                                                                                                                                                                                                                                                                                                                                                                                                                                                                                                                                                                                                                                                                                                                                                                                                                                                                                                                                                                                                                                     | LED                                             |
| Number of LED3. 1                                                                                                                                                                                                                                                                                                                                                                                                                                                                                                                                                                                                                                                                                                                                                                                                                                                                                                                                                                                                                                                                                                                                                                                                                                                                                                                     | Number of LEDs: 1                               |