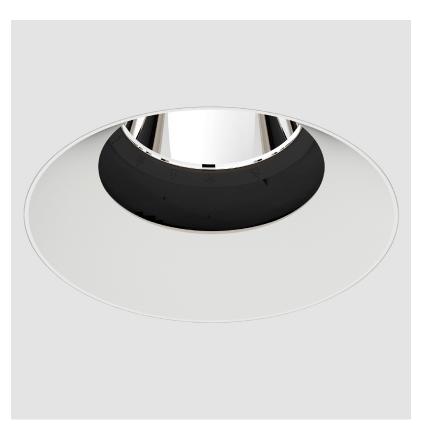

## **BIONIQ ROUND SEMI ADJUSTABLE TRIMLESS**

### GENERAL

| Subseries: Bioniq Round Semi Adjustable         Brand: Prolicht         Division: Architectural         Mounting Type: Trimless         Mounting Location: Ceiling         Subcategory: Downlight         PHYSICAL         Shape: Round         Diameter (mm): 107         Diameter (in): 4 ½         Ceiling Thickness (mm): 10/12.5/15/25         Ceiling Thickness (in): 3/8 or 1/2 or 9/16 or 1         Min. Recessing Depth (in): 5 ½         Light Distribution: Adjustable / Downlight         Weight (kg): 0.621         Do Prove S / FRO / FUP / KLA / POP / BLS / SPG / MEY / GOH / GUM / CHC / COM / ABZ / JAG / OBR / MOS / ROR         Fixture Material: Aluminum Die Cast <td< th=""><th>Series: Bioniq</th></td<>                                                                                                                           | Series: Bioniq                                  |
|---------------------------------------------------------------------------------------------------------------------------------------------------------------------------------------------------------------------------------------------------------------------------------------------------------------------------------------------------------------------------------------------------------------------------------------------------------------------------------------------------------------------------------------------------------------------------------------------------------------------------------------------------------------------------------------------------------------------------------------------------------------------------------------------------------------------------------------------------------------------------------------------------------------------------------------------------------------------------------------------------------------------------------------------------------------------------------------------------------------------------------------------------------------------------------------------------------------------------------------------------------------------------------------------------------------------------------------|-------------------------------------------------|
| Division: Architectural<br>Mounting Type: Trimless<br>Mounting Location: Ceiling<br>Subcategory: Downlight<br>PHYSICAL<br>Shape: Round<br>Diameter (im): 107<br>Diameter (im): 107<br>Diameter (in): 4 ½<br>Height (im): 112<br>Height (im): 112<br>Height (im): 112<br>Height (im): 12<br>Height (im): 13/8 or 1/2 or 9/16 or 1<br>Min. Recessing Depth (im): 130<br>Min. Recessing Depth (in): 5 ½<br>Light Distribution: Adjustable / Downlight<br>Weight (kg): 0.621<br>Weight (kg): 0.621<br>Weight (kg): 0.621<br>Weight (kg): 0.621<br>Weight (kg): 0.621<br>Kure Finish: SSR / BKV / CWI / CRY / HAB / UFT / ITA / RUA / FTG / MYG /<br>LOD / PUS / FRO / FUP / KIA / POP / BLS / SPG / MEY / GOH / GUM / CHC /<br>COM / ABZ / JAG / OBR / MOS / ROR<br>Fixture Material: Aluminum Die Cast<br>Cut-out Measurements: 🛚 111mm / 4 3/8"<br>Upon Request: Unique Ceiling Thickness<br><b>ELECTRICAL</b><br>Lamp Type: LED (Zhaga Standard)<br>Input Wattage (W): 14.5<br>Dimming: Tri-Mode (Non-Dimming and Phase Dimming (120Vac only)<br>and 0-10V Dimming)<br>Driver Location: Recessed Housing<br>Driver Class: Class 2<br>Housing: See components<br>Input Voltage (V): 120 - 277<br>Constant Current (MA): 500<br><b>LED</b>                                                                                               | Subseries: Bioniq Round Semi Adjustable         |
| Mounting Type: Trimless         Mounting Location: Ceiling         Subcategory: Downlight         PHYSICAL         Shape: Round         Diameter (mm): 107         Diameter (in): 4 <sup>3</sup> / <sub>16</sub> Height (mm): 112         Height (mi): 4 <sup>1</sup> / <sub>16</sub> Ceiling Thickness (mn): 10 / 12.5 / 15 / 25         Ceiling Thickness (mn): 10 / 12.5 / 15 / 25         Ceiling Thickness (mn): 10 / 12.5 / 15 / 25         Ceiling Thickness (mn): 10 / 12.5 / 15 / 25         Ceiling Thickness (mn): 10 / 12.5 / 15 / 25         Ceiling Thickness (mn): 10 / 12.5 / 15 / 25         Ceiling Thickness (mn): 10 / 12.5 / 15 / 25         Ceiling Thickness (mn): 10 / 12.5 / 15 / 25         Ceiling Thickness (mn): 10 / 12.5 / 15 / 26         Light Distribution: Adjustable / Downlight         Weight (kg): 0.621         Weight (kg): 0.621         Weight (kg): 0.621         Weight (lbs): 1.37         Fixture Finish: SSR / BKV / CWI / CRY / HAB / UFT / ITA / RUA / FTG / MYG / LOD / PUS / FRO / FUP / KIA / POP / BLS / SPG / MEY / GOH / GUM / CHC / COM / ABZ / JAG / OBR / MOS / ROR         Fixture Material: Aluminum Die Cast         Cut-out Measurements: Ø 111mm / 4 3/8"         Upon Request: Unique Ceiling Thickness         ELECTRICAL         Lamp Type: LED (Zhaga Standard)   | Brand: Prolicht                                 |
| Mounting Location: Ceiling         Subcategory: Downlight         PHYSICAL         Shape: Round         Diameter (im): 107         Diameter (im): 112         Height (im): 112         Height (im): 112         Height (in): 4 <sup>1</sup> / <sub>16</sub> Ceiling Thickness (im): 10 / 12.5 / 15 / 25         Ceiling Thickness (im): 10 / 12.5 / 15 / 25         Ceiling Thickness (im): 10 / 12.5 / 15 / 25         Ceiling Thickness (in): 3/8 or 1/2 or 9/16 or 1         Min. Recessing Depth (im): 130         Min. Recessing Depth (in): 5 <sup>1</sup> / <sub>8</sub> Light Distribution: Adjustable / Downlight         Weight (kg): 0.621         Weight (kg): 0.621         Weight (kg): 0.621         Weight (lbs): 1.37         Fixture Finish: SSR / BKV / CWI / CRY / HAB / UFT / ITA / RUA / FTG / MYG / LOD / PUS / FRO / FUP / KIA / POP / BLS / SPG / MEY / GOH / GUM / CHC / COM / ABZ / JAG / OBR / MOS / ROR         Fixture Material: Aluminum Die Cast         Cut-out Measurements: Ø 111mm / 4 3/8"         Upon Request: Unique Ceiling Thickness         ELECTRICAL         Lamp Type: LED (Zhaga Standard)         Input Wattage (W): 15.5         Total Output Wattage (W): 14.5         Dimming: Tri-Mode (Non-Dimming and Phase Dimming (120Vac only) and 0-10V Dimming)         Driver Included: N | Division: Architectural                         |
| Subcategory: Downlight         PHYSICAL         Shape: Round         Diameter (mm): 107         Diameter (in): 4 $\frac{1}{16}$ Height (mm): 112         Height (in): 4 $\frac{1}{16}$ Ceiling Thickness (mm): 10 / 12.5 / 15 / 25         Ceiling Thickness (mm): 10 / 12.5 / 15 / 25         Ceiling Thickness (mm): 10 / 12.5 / 15 / 25         Ceiling Thickness (mm): 10 / 12.5 / 15 / 25         Ceiling Thickness (mm): 10 / 12.5 / 15 / 25         Ceiling Thickness (mm): 10 / 12.5 / 15 / 25         Ceiling Thickness (mm): 10 / 12.5 / 15 / 25         Ceiling Thickness (mm): 10 / 12.5 / 15 / 25         Ceiling Thickness (mm): 130         Min. Recessing Depth (mm): 130         Min. Recessing Depth (in): 5 $\frac{1}{6}$ Light Distribution: Adjustable / Downlight         Weight (bs): 1.37         Fixture Finish: SSR / BKV / CWI / CRY / HAB / UFT / ITA / RUA / FTG / MYG / LOD / PUS / FRO / FUP / KIA / POP / BLS / SPG / MEY / GOH / GUM / CHC / COM / ABZ / JAG / OBR / MOS / ROR         Fixture Material: Aluminum Die Cast         Cut-out Measurements: 🛚 111mm / 4 3/8"         Upon Request: Unique Ceiling Thickness         ELECTRICAL         Lamp Type: LED (Zhaga Standard)         Input Wattage (W): 15.5         Total Output Wattage (W): 14.5         Dimming: Tri-Mode (Non            | Mounting Type: Trimless                         |
| PHYSICAL         Shape: Round         Diameter (im): 107         Diameter (in): 4 $\frac{1}{16}$ Height (in): 112         Height (in): 4 $\frac{1}{16}$ Ceiling Thickness (mm): 10 / 12.5 / 15 / 25         Ceiling Thickness (mm): 10 / 12.5 / 15 / 25         Ceiling Thickness (mm): 10 / 12.5 / 15 / 25         Ceiling Thickness (mm): 10 / 12.5 / 15 / 25         Ceiling Thickness (mm): 10 / 12.5 / 15 / 25         Ceiling Thickness (mm): 10 / 12.5 / 15 / 25         Ceiling Thickness (mm): 10 / 12.5 / 15 / 25         Ceiling Thickness (mm): 10 / 12.5 / 15 / 25         Ceiling Thickness (mm): 10 / 12.5 / 15 / 25         Ceiling Thickness (mm): 130         Min. Recessing Depth (mm): 130         Min. Recessing Depth (im): 5 $\frac{1}{6}$ Light Distribution: Adjustable / Downlight         Weight (kg): 0.621         Weight (kg): 0.621         Weight (kg): 1.37         Fixture Finish: SSR / BKV / CWI / CRY / HAB / UFT / ITA / RUA / FTG / MYG /<br>LOD / PUS / FRO / FUP / KIA / POP / BLS / SPG / MEY / GOH / GUM / CHC /<br>COM / ABZ / JAG / OBR / MOS / ROR         Fixture Material: Aluminum Die Cast         Cut-out Measurements: 🛛 111mm / 4 3/8"         Upon Request: Unique Ceiling Thickness <b>ELECTRICAL</b> Lamp Type: LED (Zhaga Standard)         Input Wattage (W                 | Mounting Location: Ceiling                      |
| Shape: RoundDiameter (mm): 107Diameter (in): 4 $\frac{1}{1_{16}}$ Height (mm): 112Height (in): 4 $\frac{1}{1_{16}}$ Ceiling Thickness (mm): 10 / 12.5 / 15 / 25Ceiling Thickness (mm): 10 / 12.5 / 15 / 25Ceiling Thickness (in): 3/8 or 1/2 or 9/16 or 1Min. Recessing Depth (mm): 130Min. Recessing Depth (in): 5 $\frac{1}{8}$ Light Distribution: Adjustable / DownlightWeight (kg): 0.621Weight (lbs): 1.37Fixture Finish: SSR / BKV / CWI / CRY / HAB / UFT / ITA / RUA / FTG / MYG /<br>LOD / PUS / FRO / FUP / KIA / POP / BLS / SPG / MEY / GOH / GUM / CHC /<br>COM / ABZ / JAG / OBR / MOS / RORFixture Material: Aluminum Die CastCut-out Measurements: 🛚 111mm / 4 3/8"Upon Request: Unique Ceiling Thickness <b>ELECTRICAL</b> Lamp Type: LED (Zhaga Standard)<br>Input Wattage (W): 15.5Total Output Wattage (W): 14.5Dimming: Tri-Mode (Non-Dimming and Phase Dimming (120Vac only)<br>and 0-10V Dimming)Driver Included: NoDriver Location: Recessed Housing<br>Driver Type: Constant Current - UniversalDriver Class: Class 2Housing: See components<br>Input Voltage (V): 120 - 277<br>Constant Current (MA): 500LED                                                                                                                                                                                               | Subcategory: Downlight                          |
| Diameter (mm): 107<br>Diameter (in): 4 $\frac{3}{1_{16}}$<br>Height (mm): 112<br>Height (in): 4 $\frac{7}{1_{16}}$<br>Ceiling Thickness (mm): 10 / 12.5 / 15 / 25<br>Ceiling Thickness (in): 3/8 or 1/2 or 9/16 or 1<br>Min. Recessing Depth (mn): 5 $\frac{1}{3}$<br>Light Distribution: Adjustable / Downlight<br>Weight (kg): 0.621<br>Weight (kg): 0.621<br>Weight (kg): 0.621<br>Weight (kg): 0.621<br>Weight (lbs): 1.37<br>Fixture Finish: SSR / BKV / CWI / CRY / HAB / UFT / ITA / RUA / FTG / MYG /<br>LOD / PUS / FRO / FUP / KIA / POP / BLS / SPG / MEY / GOH / GUM / CHC /<br>COM / ABZ / JAG / OBR / MOS / ROR<br>Fixture Material: Aluminum Die Cast<br>Cut-out Measurements: 🖄 111mm / 4 3/8"<br>Upon Request: Unique Ceiling Thickness<br><b>ELECTRICAL</b><br>Lamp Type: LED (Zhaga Standard)<br>Input Wattage (W): 15.5<br>Total Output Wattage (W): 14.5<br>Dimming: Tri-Mode (Non-Dimming and Phase Dimming (120Vac only)<br>and 0-10V Dimming)<br>Driver Included: No<br>Driver Location: Recessed Housing<br>Driver Type: Constant Current - Universal<br>Driver Class: Class 2<br>Housing: See components<br>Input Voltage (V): 120 - 277<br>Constant Current (MA): 500<br><b>LED</b>                                                                                                                        | PHYSICAL                                        |
| Diameter (in): 4 $\frac{3}{16}$<br>Height (in): 4 $\frac{7}{16}$<br>Ceiling Thickness (in): 10 / 12.5 / 15 / 25<br>Ceiling Thickness (in): 3/8 or 1/2 or 9/16 or 1<br>Min. Recessing Depth (in): 5 $\frac{1}{6}$<br>Light Distribution: Adjustable / Downlight<br>Weight (kg): 0.621<br>Weight (kg): 0.621<br>Weight (kg): 0.621<br>Weight (lbs): 1.37<br>Fixture Finish: SSR / BKV / CWI / CRY / HAB / UFT / ITA / RUA / FTG / MYG /<br>LOD / PUS / FRO / FUP / KIA / POP / BLS / SPG / MEY / GOH / GUM / CHC /<br>COM / ABZ / JAG / OBR / MOS / ROR<br>Fixture Material: Aluminum Die Cast<br>Cut-out Measurements: 🛛 111mm / 4 3/8"<br>Upon Request: Unique Ceiling Thickness<br><b>ELECTRICAL</b><br>Lamp Type: LED (Zhaga Standard)<br>Input Wattage (W): 15.5<br>Total Output Wattage (W): 14.5<br>Dimming: Tri-Mode (Non-Dimming and Phase Dimming (120Vac only)<br>and 0-10V Dimming)<br>Driver Included: No<br>Driver Location: Recessed Housing<br>Driver Type: Constant Current - Universal<br>Driver Type: Constant Current - Universal<br>Driver Class: Class 2<br>Housing: See components<br>Input Voltage (V): 120 - 277<br>Constant Current (MA): 500<br><b>LED</b>                                                                                                                                                   | Shape: Round                                    |
| Height (mm): 112         Height (in): 4 $\frac{7}{4_6}$ Ceiling Thickness (mm): 10 / 12.5 / 15 / 25         Ceiling Thickness (in): 3/8 or 1/2 or 9/16 or 1         Min. Recessing Depth (mn): 130         Min. Recessing Depth (in): 5 $\frac{1}{4}$ Light Distribution: Adjustable / Downlight         Weight (kg): 0.621         Weight (kg): 0.621         Weight (lbs): 1.37         Fixture Finish: SSR / BKV / CWI / CRY / HAB / UFT / ITA / RUA / FTG / MYG / LOD / PUS / FRO / FUP / KIA / POP / BLS / SPG / MEY / GOH / GUM / CHC / COM / ABZ / JAG / OBR / MOS / ROR         Fixture Material: Aluminum Die Cast         Cut-out Measurements: 🖄 111mm / 4 3/8"         Upon Request: Unique Ceiling Thickness         ELECTRICAL         Lamp Type: LED (Zhaga Standard)         Input Wattage (W): 15.5         Total Output Wattage (W): 14.5         Dimming: Tri-Mode (Non-Dimming and Phase Dimming (120Vac only) and 0-10V Dimming)         Driver Included: No         Driver Castion: Recessed Housing         Driver Casts: Class 2         Housing: See components         Input Voltage (V): 120 - 277         Constant Current (MA): 500         LED                                                                                                                                                          | Diameter (mm): 107                              |
| Height (in): 4 7/ <sub>16</sub> Ceiling Thickness (mm): 10 / 12.5 / 15 / 25         Ceiling Thickness (in): 3/8 or 1/2 or 9/16 or 1         Min. Recessing Depth (mn): 130         Min. Recessing Depth (in): 5 ½         Light Distribution: Adjustable / Downlight         Weight (kg): 0.621         Weight (kg): 0.621         Weight (lbs): 1.37         Fixture Finish: SSR / BKV / CWI / CRY / HAB / UFT / ITA / RUA / FTG / MYG /<br>LOD / PUS / FRO / FUP / KIA / POP / BLS / SPG / MEY / GOH / GUM / CHC /<br>COM / ABZ / JAG / OBR / MOS / ROR         Fixture Material: Aluminum Die Cast         Cut-out Measurements: 🖄 111mm / 4 3/8"         Upon Request: Unique Ceiling Thickness <b>ELECTRICAL</b> Lamp Type: LED (Zhaga Standard)         Input Wattage (W): 15.5         Total Output Wattage (W): 14.5         Dimming: Tri-Mode (Non-Dimming and Phase Dimming (120Vac only)<br>and 0-10V Dimming)         Driver Included: No         Driver Location: Recessed Housing         Driver Class: Class 2         Housing: See components         Input Voltage (V): 120 - 277         Constant Current (MA): 500                                                                                                                                                                                                 | Diameter (in): $4\frac{3}{16}$                  |
| Ceiling Thickness (im): 10 / 12.5 / 15 / 25         Ceiling Thickness (in): 3/8 or 1/2 or 9/16 or 1         Min. Recessing Depth (im): 5 ½         Light Distribution: Adjustable / Downlight         Weight (kg): 0.621         Weight (kg): 0.621         Weight (lbs): 1.37         Fixture Finish: SSR / BKV / CWI / CRY / HAB / UFT / ITA / RUA / FTG / MYG / LOD / PUS / FRO / FUP / KIA / POP / BLS / SPG / MEY / GOH / GUM / CHC / COM / ABZ / JAG / OBR / MOS / ROR         Fixture Material: Aluminum Die Cast         Cut-out Measurements: ⊠ 111mm / 4 3/8"         Upon Request: Unique Ceiling Thickness         ELECTRICAL         Lamp Type: LED (Zhaga Standard)         Input Wattage (W): 15.5         Total Output Wattage (W): 14.5         Dimming: Tri-Mode (Non-Dimming and Phase Dimming (120Vac only) and 0-10V Dimming)         Driver Included: No         Driver Location: Recessed Housing         Driver Class: Class 2         Housing: See components         Input Voltage (V): 120 - 277         Constant Current (MA): 500         LED                                                                                                                                                                                                                                                            | Height (mm): 112                                |
| Ceiling Thickness (in): 3/8 or 1/2 or 9/16 or 1         Min. Recessing Depth (im): 130         Min. Recessing Depth (in): 5 ⅓         Light Distribution: Adjustable / Downlight         Weight (kg): 0.621         Weight (ls): 1.37         Fixture Finish: SSR / BKV / CWI / CRY / HAB / UFT / ITA / RUA / FTG / MYG /<br>LOD / PUS / FRO / FUP / KIA / POP / BLS / SPG / MEY / GOH / GUM / CHC /<br>COM / ABZ / JAG / OBR / MOS / ROR         Fixture Material: Aluminum Die Cast         Cut-out Measurements: ⊠ 111mm / 4 3/8"         Upon Request: Unique Ceiling Thickness         ELECTRICAL         Lamp Type: LED (Zhaga Standard)         Input Wattage (W): 15.5         Total Output Wattage (W): 14.5         Dimming: Tri-Mode (Non-Dimming and Phase Dimming (120Vac only)<br>and 0-10V Dimming)         Driver Included: No         Driver Class: Class 2         Housing: See components         Input Voltage (V): 120 - 277         Constant Current (MA): 500         LED                                                                                                                                                                                                                                                                                                                                      | Height (in): 4 <sup>7</sup> / <sub>16</sub>     |
| Min. Recessing Depth (mm): 130         Min. Recessing Depth (in): 5 ¼         Light Distribution: Adjustable / Downlight         Weight (kg): 0.621         Weight (kg): 1.37         Fixture Finish: SSR / BKV / CWI / CRY / HAB / UFT / ITA / RUA / FTG / MYG /<br>LOD / PUS / FRO / FUP / KIA / POP / BLS / SPG / MEY / GOH / GUM / CHC /<br>COM / ABZ / JAG / OBR / MOS / ROR         Fixture Material: Aluminum Die Cast         Cut-out Measurements: ⊠ 111mm / 4 3/8"         Upon Request: Unique Ceiling Thickness         ELECTRICAL         Lamp Type: LED (Zhaga Standard)         Input Wattage (W): 15.5         Total Output Wattage (W): 14.5         Dimming: Tri-Mode (Non-Dimming and Phase Dimming (120Vac only)<br>and 0-10V Dimming)         Driver Included: No         Driver Location: Recessed Housing         Driver Class: Class 2         Housing: See components         Input Voltage (V): 120 - 277         Constant Current (MA): 500         LED                                                                                                                                                                                                                                                                                                                                                    | Ceiling Thickness (mm): 10 / 12.5 / 15 / 25     |
| Min. Recessing Depth (in): 5 ⅓         Light Distribution: Adjustable / Downlight         Weight (kg): 0.621         Weight (kg): 1.37         Fixture Finish: SSR / BKV / CWI / CRY / HAB / UFT / ITA / RUA / FTG / MYG /<br>LOD / PUS / FRO / FUP / KIA / POP / BLS / SPG / MEY / GOH / GUM / CHC /<br>COM / ABZ / JAG / OBR / MOS / ROR         Fixture Material: Aluminum Die Cast         Cut-out Measurements: ⊠ 111mm / 4 3/8"         Upon Request: Unique Ceiling Thickness         ELECTRICAL         Lamp Type: LED (Zhaga Standard)         Input Wattage (W): 15.5         Total Output Wattage (W): 14.5         Dimming: Tri-Mode (Non-Dimming and Phase Dimming (120Vac only)<br>and 0-10V Dimming)         Driver Included: No         Driver Location: Recessed Housing         Driver Class: Class 2         Housing: See components         Input Voltage (V): 120 - 277         Constant Current (MA): 500         LED                                                                                                                                                                                                                                                                                                                                                                                           | Ceiling Thickness (in): 3/8 or 1/2 or 9/16 or 1 |
| Light Distribution: Adjustable / Downlight<br>Weight (kg): 0.621<br>Weight (lbs): 1.37<br>Fixture Finish: SSR / BKV / CWI / CRY / HAB / UFT / ITA / RUA / FTG / MYG /<br>LOD / PUS / FRO / FUP / KIA / POP / BLS / SPG / MEY / GOH / GUM / CHC /<br>COM / ABZ / JAG / OBR / MOS / ROR<br>Fixture Material: Aluminum Die Cast<br>Cut-out Measurements: ⊠ 111mm / 4 3/8"<br>Upon Request: Unique Ceiling Thickness<br><b>ELECTRICAL</b><br>Lamp Type: LED (Zhaga Standard)<br>Input Wattage (W): 15.5<br>Total Output Wattage (W): 14.5<br>Dimming: Tri-Mode (Non-Dimming and Phase Dimming (120Vac only)<br>and 0-10V Dimming)<br>Driver Included: No<br>Driver Location: Recessed Housing<br>Driver Type: Constant Current - Universal<br>Driver Class: Class 2<br>Housing: See components<br>Input Voltage (V): 120 - 277<br>Constant Current (MA): 500<br><b>LED</b>                                                                                                                                                                                                                                                                                                                                                                                                                                                                | Min. Recessing Depth (mm): 130                  |
| Weight (kg): 0.621         Weight (lbs): 1.37         Fixture Finish: SSR / BKV / CWI / CRY / HAB / UFT / ITA / RUA / FTG / MYG /<br>LOD / PUS / FRO / FUP / KIA / POP / BLS / SPG / MEY / GOH / GUM / CHC /<br>COM / ABZ / JAG / OBR / MOS / ROR         Fixture Material: Aluminum Die Cast         Cut-out Measurements: ⊠ 111mm / 4 3/8"         Upon Request: Unique Ceiling Thickness         ELECTRICAL         Lamp Type: LED (Zhaga Standard)         Input Wattage (W): 15.5         Total Output Wattage (W): 14.5         Dimming: Tri-Mode (Non-Dimming and Phase Dimming (120Vac only)<br>and 0-10V Dimming)         Driver Included: No         Driver Location: Recessed Housing         Driver Class: Class 2         Housing: See components         Input Voltage (V): 120 - 277         Constant Current (MA): 500         LED                                                                                                                                                                                                                                                                                                                                                                                                                                                                                    | Min. Recessing Depth (in): $5\frac{1}{8}$       |
| Weight (lbs): 1.37         Fixture Finish: SSR / BKV / CWI / CRY / HAB / UFT / ITA / RUA / FTG / MYG /         LOD / PUS / FRO / FUP / KIA / POP / BLS / SPG / MEY / GOH / GUM / CHC /         COM / ABZ / JAG / OBR / MOS / ROR         Fixture Material: Aluminum Die Cast         Cut-out Measurements: ⊠ 111mm / 4 3/8"         Upon Request: Unique Ceiling Thickness         ELECTRICAL         Lamp Type: LED (Zhaga Standard)         Input Wattage (W): 15.5         Total Output Wattage (W): 14.5         Dimming: Tri-Mode (Non-Dimming and Phase Dimming (120Vac only)         and 0-10V Dimming)         Driver Included: No         Driver Location: Recessed Housing         Driver Class: Class 2         Housing: See components         Input Voltage (V): 120 - 277         Constant Current (MA): 500         LED                                                                                                                                                                                                                                                                                                                                                                                                                                                                                                | Light Distribution: Adjustable / Downlight      |
| Fixture Finish: SSR / BKV / CWI / CRY / HAB / UFT / ITA / RUA / FTG / MYG /         LOD / PUS / FRO / FUP / KIA / POP / BLS / SPG / MEY / GOH / GUM / CHC /         COM / ABZ / JAG / OBR / MOS / ROR         Fixture Material: Aluminum Die Cast         Cut-out Measurements: ⊠ 111mm / 4 3/8"         Upon Request: Unique Ceiling Thickness         ELECTRICAL         Lamp Type: LED (Zhaga Standard)         Input Wattage (W): 15.5         Total Output Wattage (W): 14.5         Dimming: Tri-Mode (Non-Dimming and Phase Dimming (120Vac only)         and 0-10V Dimming)         Driver Included: No         Driver Location: Recessed Housing         Driver Class: Class 2         Housing: See components         Input Voltage (V): 120 - 277         Constant Current (MA): 500         LED                                                                                                                                                                                                                                                                                                                                                                                                                                                                                                                           | Weight (kg): 0.621                              |
| LOD / PUS / FRO / FUP / KIA / POP / BLS / SPG / MEY / GOH / GUM / CHC /<br>COM / ABZ / JAG / OBR / MOS / ROR<br>Fixture Material: Aluminum Die Cast<br>Cut-out Measurements: ⊠ 111mm / 4 3/8"<br>Upon Request: Unique Ceiling Thickness<br>ELECTRICAL<br>Lamp Type: LED (Zhaga Standard)<br>Input Wattage (W): 15.5<br>Total Output Wattage (W): 14.5<br>Dimming: Tri-Mode (Non-Dimming and Phase Dimming (120Vac only)<br>and 0-10V Dimming)<br>Driver Included: No<br>Driver Included: No<br>Driver Location: Recessed Housing<br>Driver Type: Constant Current - Universal<br>Driver Class: Class 2<br>Housing: See components<br>Input Voltage (V): 120 - 277<br>Constant Current (MA): 500<br>LED                                                                                                                                                                                                                                                                                                                                                                                                                                                                                                                                                                                                                                | Weight (lbs): 1.37                              |
| COM / ABZ / JAG / OBR / MOS / ROR         Fixture Material: Aluminum Die Cast         Cut-out Measurements: ⊠ 111mm / 4 3/8"         Upon Request: Unique Ceiling Thickness         ELECTRICAL         Lamp Type: LED (Zhaga Standard)         Input Wattage (W): 15.5         Total Output Wattage (W): 14.5         Dimming: Tri-Mode (Non-Dimming and Phase Dimming (120Vac only)<br>and 0-10V Dimming)         Driver Included: No         Driver Included: No         Driver Location: Recessed Housing         Driver Class: Class 2         Housing: See components         Input Voltage (V): 120 - 277         Constant Current (MA): 500         LED                                                                                                                                                                                                                                                                                                                                                                                                                                                                                                                                                                                                                                                                        |                                                 |
| Fixture Material: Aluminum Die Cast         Cut-out Measurements: ⊠ 111mm / 4 3/8"         Upon Request: Unique Ceiling Thickness         ELECTRICAL         Lamp Type: LED (Zhaga Standard)         Input Wattage (W): 15.5         Total Output Wattage (W): 14.5         Dimming: Tri-Mode (Non-Dimming and Phase Dimming (120Vac only) and 0-10V Dimming)         Driver Included: No         Driver Location: Recessed Housing         Driver Class: Class 2         Housing: See components         Input Voltage (V): 120 - 277         Constant Current (MA): 500         LED                                                                                                                                                                                                                                                                                                                                                                                                                                                                                                                                                                                                                                                                                                                                                 |                                                 |
| Cut-out Measurements: № 111mm / 4 3/8"         Upon Request: Unique Ceiling Thickness         ELECTRICAL         Lamp Type: LED (Zhaga Standard)         Input Wattage (W): 15.5         Total Output Wattage (W): 14.5         Dimming: Tri-Mode (Non-Dimming and Phase Dimming (120Vac only)<br>and 0-10V Dimming)         Driver Included: No         Driver Location: Recessed Housing         Driver Type: Constant Current - Universal         Driver Class: Class 2         Housing: See components         Input Voltage (V): 120 - 277         Constant Current (MA): 500         LED                                                                                                                                                                                                                                                                                                                                                                                                                                                                                                                                                                                                                                                                                                                                        |                                                 |
| Upon Request: Unique Ceiling Thickness         ELECTRICAL         Lamp Type: LED (Zhaga Standard)         Input Wattage (W): 15.5         Total Output Wattage (W): 14.5         Dimming: Tri-Mode (Non-Dimming and Phase Dimming (120Vac only)<br>and 0-10V Dimming)         Driver Included: No         Driver Location: Recessed Housing         Driver Class: Class 2         Housing: See components         Input Voltage (V): 120 - 277         Constant Current (MA): 500         LED                                                                                                                                                                                                                                                                                                                                                                                                                                                                                                                                                                                                                                                                                                                                                                                                                                         |                                                 |
| ELECTRICAL         Lamp Type: LED (Zhaga Standard)         Input Wattage (W): 15.5         Total Output Wattage (W): 14.5         Dimming: Tri-Mode (Non-Dimming and Phase Dimming (120Vac only)<br>and 0-10V Dimming)         Driver Included: No         Driver Included: No         Driver Class: Class 2         Housing: See components         Input Voltage (V): 120 - 277         Constant Current (MA): 500         LED                                                                                                                                                                                                                                                                                                                                                                                                                                                                                                                                                                                                                                                                                                                                                                                                                                                                                                      | <u>.</u>                                        |
| Lamp Type: LED (Zhaga Standard)<br>Input Wattage (W): 15.5<br>Total Output Wattage (W): 14.5<br>Dimming: Tri-Mode (Non-Dimming and Phase Dimming (120Vac only)<br>and 0-10V Dimming)<br>Driver Included: No<br>Driver Location: Recessed Housing<br>Driver Type: Constant Current - Universal<br>Driver Class: Class 2<br>Housing: See components<br>Input Voltage (V): 120 - 277<br>Constant Current (MA): 500<br>LED                                                                                                                                                                                                                                                                                                                                                                                                                                                                                                                                                                                                                                                                                                                                                                                                                                                                                                                |                                                 |
| Input Wattage (W): 15.5<br>Total Output Wattage (W): 14.5<br>Dimming: Tri-Mode (Non-Dimming and Phase Dimming (120Vac only)<br>and 0-10V Dimming)<br>Driver Included: No<br>Driver Location: Recessed Housing<br>Driver Type: Constant Current - Universal<br>Driver Class: Class 2<br>Housing: See components<br>Input Voltage (V): 120 - 277<br>Constant Current (MA): 500<br>LED                                                                                                                                                                                                                                                                                                                                                                                                                                                                                                                                                                                                                                                                                                                                                                                                                                                                                                                                                   |                                                 |
| Total Output Wattage (W): 14.5         Dimming: Tri-Mode (Non-Dimming and Phase Dimming (120Vac only) and 0-10V Dimming)         Driver Included: No         Driver Included: No         Driver Location: Recessed Housing         Driver Type: Constant Current - Universal         Driver Class: Class 2         Housing: See components         Input Voltage (V): 120 - 277         Constant Current (MA): 500         LED                                                                                                                                                                                                                                                                                                                                                                                                                                                                                                                                                                                                                                                                                                                                                                                                                                                                                                        |                                                 |
| Dimming: Tri-Mode (Non-Dimming and Phase Dimming (120Vac only) and 0-10V Dimming)         Driver Included: No         Driver Location: Recessed Housing         Driver Type: Constant Current - Universal         Driver Class: Class 2         Housing: See components         Input Voltage (V): 120 - 277         Constant Current (MA): 500         LED                                                                                                                                                                                                                                                                                                                                                                                                                                                                                                                                                                                                                                                                                                                                                                                                                                                                                                                                                                           |                                                 |
| and 0-10V Dimming) Driver Included: No Driver Location: Recessed Housing Driver Type: Constant Current - Universal Driver Class: Class 2 Housing: See components Input Voltage (V): 120 - 277 Constant Current (MA): 500 LED                                                                                                                                                                                                                                                                                                                                                                                                                                                                                                                                                                                                                                                                                                                                                                                                                                                                                                                                                                                                                                                                                                          |                                                 |
| Driver Location: Recessed Housing<br>Driver Type: Constant Current - Universal<br>Driver Class: Class 2<br>Housing: See components<br>Input Voltage (V): 120 - 277<br>Constant Current (MA): 500<br>LED                                                                                                                                                                                                                                                                                                                                                                                                                                                                                                                                                                                                                                                                                                                                                                                                                                                                                                                                                                                                                                                                                                                               |                                                 |
| Driver Type: Constant Current - Universal<br>Driver Class: Class 2<br>Housing: See components<br>Input Voltage (V): 120 - 277<br>Constant Current (MA): 500<br>LED                                                                                                                                                                                                                                                                                                                                                                                                                                                                                                                                                                                                                                                                                                                                                                                                                                                                                                                                                                                                                                                                                                                                                                    | Driver Included: No                             |
| Driver Class: Class 2<br>Housing: See components<br>Input Voltage (V): 120 - 277<br>Constant Current (MA): 500<br>LED                                                                                                                                                                                                                                                                                                                                                                                                                                                                                                                                                                                                                                                                                                                                                                                                                                                                                                                                                                                                                                                                                                                                                                                                                 | Driver Location: Recessed Housing               |
| Housing: See components<br>Input Voltage (V): 120 - 277<br>Constant Current (MA): 500<br>LED                                                                                                                                                                                                                                                                                                                                                                                                                                                                                                                                                                                                                                                                                                                                                                                                                                                                                                                                                                                                                                                                                                                                                                                                                                          | Driver Type: Constant Current - Universal       |
| Input Voltage (V): 120 - 277<br>Constant Current (MA): 500<br>LED                                                                                                                                                                                                                                                                                                                                                                                                                                                                                                                                                                                                                                                                                                                                                                                                                                                                                                                                                                                                                                                                                                                                                                                                                                                                     | Driver Class: Class 2                           |
| Constant Current (MA): 500 LED                                                                                                                                                                                                                                                                                                                                                                                                                                                                                                                                                                                                                                                                                                                                                                                                                                                                                                                                                                                                                                                                                                                                                                                                                                                                                                        | Housing: See components                         |
| LED                                                                                                                                                                                                                                                                                                                                                                                                                                                                                                                                                                                                                                                                                                                                                                                                                                                                                                                                                                                                                                                                                                                                                                                                                                                                                                                                   | Input Voltage (V): 120 - 277                    |
|                                                                                                                                                                                                                                                                                                                                                                                                                                                                                                                                                                                                                                                                                                                                                                                                                                                                                                                                                                                                                                                                                                                                                                                                                                                                                                                                       | Constant Current (MA): 500                      |
| Number of LEDs: 1                                                                                                                                                                                                                                                                                                                                                                                                                                                                                                                                                                                                                                                                                                                                                                                                                                                                                                                                                                                                                                                                                                                                                                                                                                                                                                                     | LED                                             |
| Number of LED3. 1                                                                                                                                                                                                                                                                                                                                                                                                                                                                                                                                                                                                                                                                                                                                                                                                                                                                                                                                                                                                                                                                                                                                                                                                                                                                                                                     | Number of LEDs: 1                               |