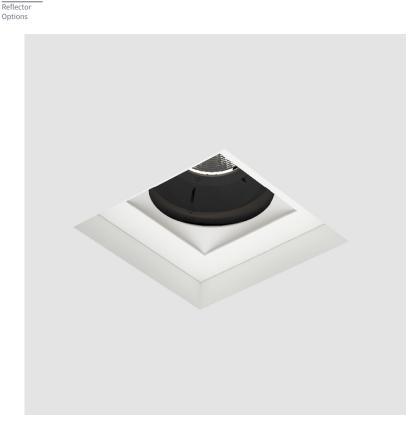

## **BIONIQ SQUARE DEEP TRIMLESS**

| A35218      | -       |             | -         | -          | -        | -         | -         |
|-------------|---------|-------------|-----------|------------|----------|-----------|-----------|
| base number | LED     | Color       | Finishes  | Finishes   | Finishes | Ceiling   | Reflector |
|             | Dimming | Temperature | (Diamond) | (Triangle) | (Circle) | Thickness | Options   |

### GENERAL

| Series: Bioniq                                                     |           |
|--------------------------------------------------------------------|-----------|
| Subseries: Bioniq Square Deep                                      |           |
| Brand: Prolicht                                                    |           |
| Division: Architectural                                            |           |
| Mounting Type: Trimless                                            |           |
| Mounting Location: Ceiling                                         |           |
| Subcategory: Downlight                                             |           |
| PHYSICAL                                                           |           |
| Shape: Square                                                      |           |
| Diameter (mm): 95                                                  |           |
| Diameter (in): $3\frac{3}{4}$                                      |           |
| Length (mm): 106                                                   |           |
| Length (in): $4\frac{3}{16}$                                       |           |
| Width (mm): 106                                                    |           |
| Width (in): $4\frac{3}{16}$                                        |           |
| Depth (mm): 150                                                    |           |
| Depth (in): $5\frac{7}{8}$                                         |           |
| Ceiling Thickness (mm): 10 / 12.5 / 15 / 25                        |           |
| Ceiling Thickness (in): 3/8 or 1/2 or 9/16 or 1                    |           |
| Min. Recessing Depth (mm): 170                                     |           |
| Min. Recessing Depth (in): $6^{11}/_{16}$                          |           |
| Light Distribution: Downlight                                      |           |
| Weight (kg): 0.705                                                 |           |
| Weight (lbs): 1.55                                                 |           |
| Fixture Finish: SSR / BKV / CWI / CRY / HAB / UFT / ITA / RUA / FT | G / MYG / |
| LOD / PUS / FRO / FUP / KIA / POP / BLS / SPG / MEY / GOH / GUM    |           |
| COM / ABZ / JAG / OBR / MOS / ROR                                  |           |
| Fixture Material: Aluminum Die Cast                                |           |
| Cut-out Measurements: 120mm / 4 3/4" x 120mm / 4 3/4"              |           |
| Upon Request: Unique Ceiling Thickness                             |           |
| ELECTRICAL                                                         |           |
| Lamp Type: LED (Zhaga Standard)                                    |           |
| Input Wattage (W): 15.5                                            |           |
| Total Output Wattage (W): 14.5                                     |           |
| Dimming: Tri-Mode (Non-Dimming and Phase Dimming (120Vac           | only)     |
| and 0-10V Dimming)                                                 |           |
| Driver Included: No                                                |           |
| Driver Location: Recessed Housing                                  |           |
| Driver Type: Constant Current - Universal                          |           |
| Driver Class: Class 2                                              |           |
| Housing: See components                                            |           |
| Input Voltage (V): 120 - 277                                       |           |
| Constant Current (MA): 500                                         |           |
| LED                                                                |           |
| Number of LEDs: 1                                                  |           |
|                                                                    |           |