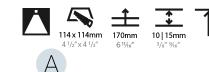

#### GENERAL

| GENEIGAE                                                                                             |           |
|------------------------------------------------------------------------------------------------------|-----------|
| Series: Bioniq                                                                                       |           |
| Subseries: Bioniq Square Adjustable Comfort                                                          |           |
| Brand: Prolicht                                                                                      |           |
| Division: Architectural                                                                              |           |
| Mounting Type: Trimless                                                                              |           |
| Mounting Location: Ceiling                                                                           |           |
| Subcategory: Downlight                                                                               |           |
| PHYSICAL                                                                                             |           |
| Shape: Square                                                                                        |           |
| Length (mm): 106                                                                                     |           |
| Length (in): 4 <sup>3</sup> / <sub>16</sub>                                                          |           |
| Width (mm): 106                                                                                      |           |
| Width (in): $4\frac{3}{16}$                                                                          |           |
| Height (mm): 134                                                                                     |           |
| Height (in): $5\frac{1}{4}$                                                                          |           |
| Ceiling Thickness (mm): 10 / 12.5 / 15 / 25                                                          |           |
| Ceiling Thickness (in): 3/8 or 1/2 or 9/16 or 1                                                      |           |
| Min. Recessing Depth (mm): 150                                                                       |           |
| Min. Recessing Depth (in): 5 <sup>7</sup> / <sub>8</sub>                                             |           |
| Light Distribution: Adjustable / Downlight                                                           |           |
| Weight (kg): 0.655                                                                                   |           |
| Weight (lbs): 1.44                                                                                   |           |
| Fixture Finish: SSR / BKV / CWI / CRY / HAB / UFT / ITA / RUA / FTG                                  | J / MYG / |
| LOD / PUS / FRO / FUP / KIA / POP / BLS / SPG / MEY / GOH / GUM<br>COM / ABZ / JAG / OBR / MOS / ROR | / CHC /   |
| Fixture Material: Aluminum Die Cast                                                                  |           |
| Cut-out Measurements: 120mm / 4 3/4" x 120mm / 4 3/4"                                                |           |
| Upon Request: Unique Ceiling Thickness                                                               |           |
| ELECTRICAL                                                                                           |           |
| Lamp Type: LED (Zhaga Standard)                                                                      |           |
| Input Wattage (W): 15.5                                                                              |           |
| Total Output Wattage (W): 14.5                                                                       |           |
| Dimming: Tri-Mode (Non-Dimming and Phase Dimming (120Vac and 0-10V Dimming)                          | only)     |
| Driver Included: No                                                                                  |           |
| Driver Location: Recessed Housing                                                                    |           |
| Driver Type: Constant Current - Universal                                                            |           |
| Driver Class: Class 2                                                                                |           |
| Housing: See components                                                                              |           |
| Input Voltage (V): 120 - 277                                                                         |           |
| Constant Current (MA): 500                                                                           |           |
|                                                                                                      |           |