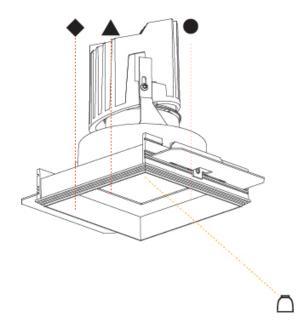

## **BIONIQ SQUARE ADJUSTABLE COMFORT**

**TRIMLESS** 

### A35212-

base number Color

Finishes Temperature (Diamond)

1. To build a product code in our configurator select the specify button on the base model # product page

Finishes

(Triangle)

Finishes

(Circle)

Ceiling

Thickness

2. To build a manual product code on this datasheet choose from the options listed below in blue font and add the suffix to the base model #