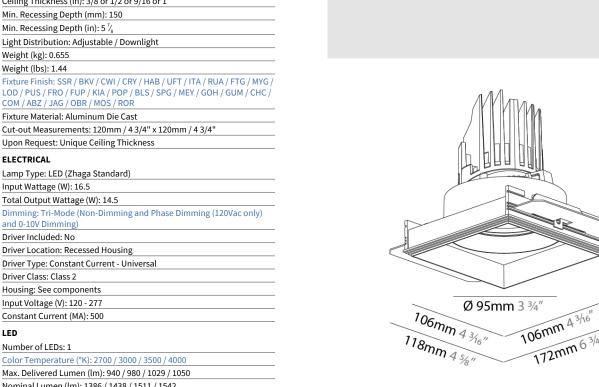

### GENERAL

| Series: Bioniq                                                     |           |
|--------------------------------------------------------------------|-----------|
| Subseries: Bioniq Square Deep                                      |           |
| Brand: Prolicht                                                    |           |
| Division: Architectural                                            |           |
| Mounting Type: Trimless                                            |           |
| Mounting Location: Ceiling                                         |           |
| Subcategory: Downlight                                             |           |
| PHYSICAL                                                           |           |
| Shape: Square                                                      |           |
| Diameter (mm): 95                                                  |           |
| Diameter (in): $3\frac{3}{4}$                                      |           |
| Length (mm): 106                                                   |           |
| Length (in): $4\frac{3}{16}$                                       |           |
| Width (mm): 106                                                    |           |
| Width (in): $4\frac{3}{16}$                                        |           |
| Depth (mm): 150                                                    |           |
| Depth (in): $5\frac{7}{8}$                                         |           |
| Ceiling Thickness (mm): 10 / 12.5 / 15 / 25                        |           |
| Ceiling Thickness (in): 3/8 or 1/2 or 9/16 or 1                    |           |
| Min. Recessing Depth (mm): 170                                     |           |
| Min. Recessing Depth (in): $6^{11}/_{16}$                          |           |
| Light Distribution: Downlight                                      |           |
| Weight (kg): 0.705                                                 |           |
| Weight (lbs): 1.55                                                 |           |
| Fixture Finish: SSR / BKV / CWI / CRY / HAB / UFT / ITA / RUA / FT | G / MYG / |
| LOD / PUS / FRO / FUP / KIA / POP / BLS / SPG / MEY / GOH / GUM    |           |
| COM / ABZ / JAG / OBR / MOS / ROR                                  |           |
| Fixture Material: Aluminum Die Cast                                |           |
| Cut-out Measurements: 120mm / 4 3/4" x 120mm / 4 3/4"              |           |
| Upon Request: Unique Ceiling Thickness                             |           |
| ELECTRICAL                                                         |           |
| Lamp Type: LED (Zhaga Standard)                                    |           |
| Input Wattage (W): 15.5                                            |           |
| Total Output Wattage (W): 14.5                                     |           |
| Dimming: Tri-Mode (Non-Dimming and Phase Dimming (120Vac           | only)     |
| and 0-10V Dimming)                                                 |           |
| Driver Included: No                                                |           |
| Driver Location: Recessed Housing                                  |           |
| Driver Type: Constant Current - Universal                          |           |
| Driver Class: Class 2                                              |           |
| Housing: See components                                            |           |
| Input Voltage (V): 120 - 277                                       |           |
| Constant Current (MA): 500                                         |           |
| LED                                                                |           |
| Number of LEDs: 1                                                  |           |
|                                                                    |           |

| INU | mb               | er  |    | LEL | 15: |
|-----|------------------|-----|----|-----|-----|
| Co  | lor <sup>·</sup> | Теі | mn | era | tı  |

| Color Temperature (°K): 2700 / 3000 / 3500 / 4000                       |
|-------------------------------------------------------------------------|
| Max. Delivered Lumen (lm): 940 / 980 / 1029 / 1050                      |
| Nominal Lumen (lm): 1386 / 1438 / 1511 / 1542                           |
| CRI: >90 CRI                                                            |
| Efficiency (%): 87.9 / 88.4 / 87.9                                      |
| Lamp Life (hrs): 50000                                                  |
| Upon Request: RGB-W Tunable White Special Color Temperature Special LED |

#### OPTICAL

Reflector°: 20 / 40 / 60

Upon Request: Special Beam Angles

**ቸልተ፣ክፅጛ፡ልክሰ-ርድጽተንቶ፣ሯልባነውንዩ**-3382, F 416-247-9319, www.zaneen.com

Available of the entities of the entities of the entities of the existing Model #. For assistance on 'custom' specifications, contact zteam@zaneen.com. In a constant effort to supply the best product, we reserve the right to change specifications or materials without notice. The most recent specification sheets are found at zaneen.com IP rating: IP20