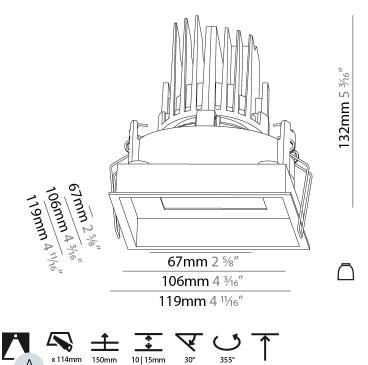

#### GENERAL

| GENEIGAE                                                                                             |           |
|------------------------------------------------------------------------------------------------------|-----------|
| Series: Bioniq                                                                                       |           |
| Subseries: Bioniq Square Adjustable Comfort                                                          |           |
| Brand: Prolicht                                                                                      |           |
| Division: Architectural                                                                              |           |
| Mounting Type: Trimless                                                                              |           |
| Mounting Location: Ceiling                                                                           |           |
| Subcategory: Downlight                                                                               |           |
| PHYSICAL                                                                                             |           |
| Shape: Square                                                                                        |           |
| Length (mm): 106                                                                                     |           |
| Length (in): 4 <sup>3</sup> / <sub>16</sub>                                                          |           |
| Width (mm): 106                                                                                      |           |
| Width (in): $4\frac{3}{16}$                                                                          |           |
| Height (mm): 134                                                                                     |           |
| Height (in): $5\frac{1}{4}$                                                                          |           |
| Ceiling Thickness (mm): 10 / 12.5 / 15 / 25                                                          |           |
| Ceiling Thickness (in): 3/8 or 1/2 or 9/16 or 1                                                      |           |
| Min. Recessing Depth (mm): 150                                                                       |           |
| Min. Recessing Depth (in): 5 <sup>7</sup> / <sub>8</sub>                                             |           |
| Light Distribution: Adjustable / Downlight                                                           |           |
| Weight (kg): 0.655                                                                                   |           |
| Weight (lbs): 1.44                                                                                   |           |
| Fixture Finish: SSR / BKV / CWI / CRY / HAB / UFT / ITA / RUA / FTG                                  | J / MYG / |
| LOD / PUS / FRO / FUP / KIA / POP / BLS / SPG / MEY / GOH / GUM<br>COM / ABZ / JAG / OBR / MOS / ROR | / CHC /   |
| Fixture Material: Aluminum Die Cast                                                                  |           |
| Cut-out Measurements: 120mm / 4 3/4" x 120mm / 4 3/4"                                                |           |
| Upon Request: Unique Ceiling Thickness                                                               |           |
| ELECTRICAL                                                                                           |           |
| Lamp Type: LED (Zhaga Standard)                                                                      |           |
| Input Wattage (W): 15.5                                                                              |           |
| Total Output Wattage (W): 14.5                                                                       |           |
| Dimming: Tri-Mode (Non-Dimming and Phase Dimming (120Vac and 0-10V Dimming)                          | only)     |
| Driver Included: No                                                                                  |           |
| Driver Location: Recessed Housing                                                                    |           |
| Driver Type: Constant Current - Universal                                                            |           |
| Driver Class: Class 2                                                                                |           |
| Housing: See components                                                                              |           |
| Input Voltage (V): 120 - 277                                                                         |           |
| Constant Current (MA): 500                                                                           |           |
|                                                                                                      |           |

### Reflector°: 20 / 40 / 60

| Reflector . 20 / 40 / 00                 |  |
|------------------------------------------|--|
| Adjustability: Rotational 355°; Tilt 30° |  |
| Upon Request: Special Beam Angles        |  |
|                                          |  |