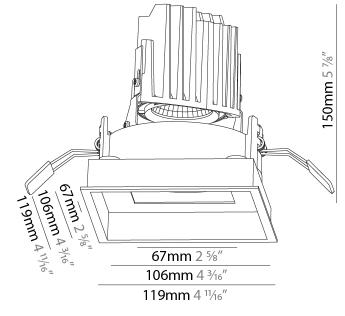

### GENERAL

| Series: Bioniq                                                     |           |
|--------------------------------------------------------------------|-----------|
| Subseries: Bioniq Square Deep                                      |           |
| Brand: Prolicht                                                    |           |
| Division: Architectural                                            |           |
| Mounting Type: Trimless                                            |           |
| Mounting Location: Ceiling                                         |           |
| Subcategory: Downlight                                             |           |
| PHYSICAL                                                           |           |
| Shape: Square                                                      |           |
| Diameter (mm): 95                                                  |           |
| Diameter (in): $3\frac{3}{4}$                                      |           |
| Length (mm): 106                                                   |           |
| Length (in): $4\frac{3}{16}$                                       |           |
| Width (mm): 106                                                    |           |
| Width (in): $4\frac{3}{16}$                                        |           |
| Depth (mm): 150                                                    |           |
| Depth (in): $5\frac{7}{8}$                                         |           |
| Ceiling Thickness (mm): 10 / 12.5 / 15 / 25                        |           |
| Ceiling Thickness (in): 3/8 or 1/2 or 9/16 or 1                    |           |
| Min. Recessing Depth (mm): 170                                     |           |
| Min. Recessing Depth (in): $6^{11}/_{16}$                          |           |
| Light Distribution: Downlight                                      |           |
| Weight (kg): 0.705                                                 |           |
| Weight (lbs): 1.55                                                 |           |
| Fixture Finish: SSR / BKV / CWI / CRY / HAB / UFT / ITA / RUA / FT | G / MYG / |
| LOD / PUS / FRO / FUP / KIA / POP / BLS / SPG / MEY / GOH / GUM    |           |
| COM / ABZ / JAG / OBR / MOS / ROR                                  |           |
| Fixture Material: Aluminum Die Cast                                |           |
| Cut-out Measurements: 120mm / 4 3/4" x 120mm / 4 3/4"              |           |
| Upon Request: Unique Ceiling Thickness                             |           |
| ELECTRICAL                                                         |           |
| Lamp Type: LED (Zhaga Standard)                                    |           |
| Input Wattage (W): 15.5                                            |           |
| Total Output Wattage (W): 14.5                                     |           |
| Dimming: Tri-Mode (Non-Dimming and Phase Dimming (120Vac           | only)     |
| and 0-10V Dimming)                                                 |           |
| Driver Included: No                                                |           |
| Driver Location: Recessed Housing                                  |           |
| Driver Type: Constant Current - Universal                          |           |
| Driver Class: Class 2                                              |           |
| Housing: See components                                            |           |
| Input Voltage (V): 120 - 277                                       |           |
| Constant Current (MA): 500                                         |           |
| LED                                                                |           |
| Number of LEDs: 1                                                  |           |
|                                                                    |           |