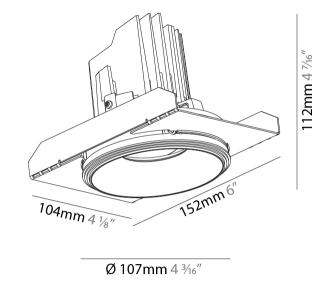

### GENERAL

| Subseries: Bioniq Round Semi Adjustable         Brand: Prolicht         Division: Architectural         Mounting Type: Trimless         Mounting Location: Ceiling         Subcategory: Downlight         PHYSICAL         Shape: Round         Diameter (mm): 107         Diameter (in): 4 ½         Ceiling Thickness (mm): 10/12.5/15/25         Ceiling Thickness (in): 3/8 or 1/2 or 9/16 or 1         Min. Recessing Depth (in): 5 ½         Light Distribution: Adjustable / Downlight         Weight (kg): 0.621         Do Prove S / FRO / FUP / KLA / POP / BLS / SPG / MEY / GOH / GUM / CHC / COM / ABZ / JAG / OBR / MOS / ROR         Fixture Material: Aluminum Die Cast <td< th=""><th>Series: Bioniq</th></td<>                                                                                                                           | Series: Bioniq                                  |
|---------------------------------------------------------------------------------------------------------------------------------------------------------------------------------------------------------------------------------------------------------------------------------------------------------------------------------------------------------------------------------------------------------------------------------------------------------------------------------------------------------------------------------------------------------------------------------------------------------------------------------------------------------------------------------------------------------------------------------------------------------------------------------------------------------------------------------------------------------------------------------------------------------------------------------------------------------------------------------------------------------------------------------------------------------------------------------------------------------------------------------------------------------------------------------------------------------------------------------------------------------------------------------------------------------------------------------------|-------------------------------------------------|
| Division: Architectural<br>Mounting Type: Trimless<br>Mounting Location: Ceiling<br>Subcategory: Downlight<br>PHYSICAL<br>Shape: Round<br>Diameter (im): 107<br>Diameter (im): 107<br>Diameter (in): 4 ½<br>Height (im): 112<br>Height (im): 112<br>Height (im): 112<br>Height (im): 12<br>Height (im): 13/8 or 1/2 or 9/16 or 1<br>Min. Recessing Depth (im): 130<br>Min. Recessing Depth (in): 5 ½<br>Light Distribution: Adjustable / Downlight<br>Weight (kg): 0.621<br>Weight (kg): 0.621<br>Weight (kg): 0.621<br>Weight (kg): 0.621<br>Weight (kg): 0.621<br>Kure Finish: SSR / BKV / CWI / CRY / HAB / UFT / ITA / RUA / FTG / MYG /<br>LOD / PUS / FRO / FUP / KIA / POP / BLS / SPG / MEY / GOH / GUM / CHC /<br>COM / ABZ / JAG / OBR / MOS / ROR<br>Fixture Material: Aluminum Die Cast<br>Cut-out Measurements: 🛚 111mm / 4 3/8"<br>Upon Request: Unique Ceiling Thickness<br><b>ELECTRICAL</b><br>Lamp Type: LED (Zhaga Standard)<br>Input Wattage (W): 14.5<br>Dimming: Tri-Mode (Non-Dimming and Phase Dimming (120Vac only)<br>and 0-10V Dimming)<br>Driver Location: Recessed Housing<br>Driver Class: Class 2<br>Housing: See components<br>Input Voltage (V): 120 - 277<br>Constant Current (MA): 500<br><b>LED</b>                                                                                               | Subseries: Bioniq Round Semi Adjustable         |
| Mounting Type: Trimless         Mounting Location: Ceiling         Subcategory: Downlight         PHYSICAL         Shape: Round         Diameter (mm): 107         Diameter (in): 4 <sup>3</sup> / <sub>16</sub> Height (mm): 112         Height (mi): 4 <sup>1</sup> / <sub>16</sub> Ceiling Thickness (mn): 10 / 12.5 / 15 / 25         Ceiling Thickness (mn): 10 / 12.5 / 15 / 25         Ceiling Thickness (mn): 10 / 12.5 / 15 / 25         Ceiling Thickness (mn): 10 / 12.5 / 15 / 25         Ceiling Thickness (mn): 10 / 12.5 / 15 / 25         Ceiling Thickness (mn): 10 / 12.5 / 15 / 25         Ceiling Thickness (mn): 10 / 12.5 / 15 / 25         Ceiling Thickness (mn): 10 / 12.5 / 15 / 25         Ceiling Thickness (mn): 10 / 12.5 / 15 / 26         Light Distribution: Adjustable / Downlight         Weight (kg): 0.621         Weight (kg): 0.621         Weight (kg): 0.621         Weight (lbs): 1.37         Fixture Finish: SSR / BKV / CWI / CRY / HAB / UFT / ITA / RUA / FTG / MYG / LOD / PUS / FRO / FUP / KIA / POP / BLS / SPG / MEY / GOH / GUM / CHC / COM / ABZ / JAG / OBR / MOS / ROR         Fixture Material: Aluminum Die Cast         Cut-out Measurements: Ø 111mm / 4 3/8"         Upon Request: Unique Ceiling Thickness         ELECTRICAL         Lamp Type: LED (Zhaga Standard)   | Brand: Prolicht                                 |
| Mounting Location: Ceiling         Subcategory: Downlight         PHYSICAL         Shape: Round         Diameter (im): 107         Diameter (im): 112         Height (im): 112         Height (im): 112         Height (in): 4 <sup>1</sup> / <sub>16</sub> Ceiling Thickness (im): 10 / 12.5 / 15 / 25         Ceiling Thickness (im): 10 / 12.5 / 15 / 25         Ceiling Thickness (im): 10 / 12.5 / 15 / 25         Ceiling Thickness (in): 3/8 or 1/2 or 9/16 or 1         Min. Recessing Depth (im): 130         Min. Recessing Depth (in): 5 <sup>1</sup> / <sub>8</sub> Light Distribution: Adjustable / Downlight         Weight (kg): 0.621         Weight (kg): 0.621         Weight (kg): 0.621         Weight (lbs): 1.37         Fixture Finish: SSR / BKV / CWI / CRY / HAB / UFT / ITA / RUA / FTG / MYG / LOD / PUS / FRO / FUP / KIA / POP / BLS / SPG / MEY / GOH / GUM / CHC / COM / ABZ / JAG / OBR / MOS / ROR         Fixture Material: Aluminum Die Cast         Cut-out Measurements: Ø 111mm / 4 3/8"         Upon Request: Unique Ceiling Thickness         ELECTRICAL         Lamp Type: LED (Zhaga Standard)         Input Wattage (W): 15.5         Total Output Wattage (W): 14.5         Dimming: Tri-Mode (Non-Dimming and Phase Dimming (120Vac only) and 0-10V Dimming)         Driver Included: N | Division: Architectural                         |
| Subcategory: Downlight         PHYSICAL         Shape: Round         Diameter (mm): 107         Diameter (in): 4 $\frac{1}{16}$ Height (mm): 112         Height (in): 4 $\frac{1}{16}$ Ceiling Thickness (mm): 10 / 12.5 / 15 / 25         Ceiling Thickness (mm): 10 / 12.5 / 15 / 25         Ceiling Thickness (mm): 10 / 12.5 / 15 / 25         Ceiling Thickness (mm): 10 / 12.5 / 15 / 25         Ceiling Thickness (mm): 10 / 12.5 / 15 / 25         Ceiling Thickness (mm): 10 / 12.5 / 15 / 25         Ceiling Thickness (mm): 10 / 12.5 / 15 / 25         Ceiling Thickness (mm): 10 / 12.5 / 15 / 25         Ceiling Thickness (mm): 130         Min. Recessing Depth (mm): 130         Min. Recessing Depth (in): 5 $\frac{1}{6}$ Light Distribution: Adjustable / Downlight         Weight (bs): 1.37         Fixture Finish: SSR / BKV / CWI / CRY / HAB / UFT / ITA / RUA / FTG / MYG / LOD / PUS / FRO / FUP / KIA / POP / BLS / SPG / MEY / GOH / GUM / CHC / COM / ABZ / JAG / OBR / MOS / ROR         Fixture Material: Aluminum Die Cast         Cut-out Measurements: 🛚 111mm / 4 3/8"         Upon Request: Unique Ceiling Thickness         ELECTRICAL         Lamp Type: LED (Zhaga Standard)         Input Wattage (W): 15.5         Total Output Wattage (W): 14.5         Dimming: Tri-Mode (Non            | Mounting Type: Trimless                         |
| PHYSICAL         Shape: Round         Diameter (im): 107         Diameter (in): 4 $\frac{1}{16}$ Height (in): 112         Height (in): 4 $\frac{1}{16}$ Ceiling Thickness (mm): 10 / 12.5 / 15 / 25         Ceiling Thickness (mm): 10 / 12.5 / 15 / 25         Ceiling Thickness (mm): 10 / 12.5 / 15 / 25         Ceiling Thickness (mm): 10 / 12.5 / 15 / 25         Ceiling Thickness (mm): 10 / 12.5 / 15 / 25         Ceiling Thickness (mm): 10 / 12.5 / 15 / 25         Ceiling Thickness (mm): 10 / 12.5 / 15 / 25         Ceiling Thickness (mm): 10 / 12.5 / 15 / 25         Ceiling Thickness (mm): 10 / 12.5 / 15 / 25         Ceiling Thickness (mm): 130         Min. Recessing Depth (mm): 130         Min. Recessing Depth (im): 5 $\frac{1}{6}$ Light Distribution: Adjustable / Downlight         Weight (kg): 0.621         Weight (kg): 0.621         Weight (kg): 1.37         Fixture Finish: SSR / BKV / CWI / CRY / HAB / UFT / ITA / RUA / FTG / MYG /<br>LOD / PUS / FRO / FUP / KIA / POP / BLS / SPG / MEY / GOH / GUM / CHC /<br>COM / ABZ / JAG / OBR / MOS / ROR         Fixture Material: Aluminum Die Cast         Cut-out Measurements: 🛛 111mm / 4 3/8"         Upon Request: Unique Ceiling Thickness <b>ELECTRICAL</b> Lamp Type: LED (Zhaga Standard)         Input Wattage (W                 | Mounting Location: Ceiling                      |
| Shape: RoundDiameter (mm): 107Diameter (in): 4 $\frac{1}{1_{16}}$ Height (mm): 112Height (in): 4 $\frac{1}{1_{16}}$ Ceiling Thickness (mm): 10 / 12.5 / 15 / 25Ceiling Thickness (mm): 10 / 12.5 / 15 / 25Ceiling Thickness (in): 3/8 or 1/2 or 9/16 or 1Min. Recessing Depth (mm): 130Min. Recessing Depth (in): 5 $\frac{1}{8}$ Light Distribution: Adjustable / DownlightWeight (kg): 0.621Weight (lbs): 1.37Fixture Finish: SSR / BKV / CWI / CRY / HAB / UFT / ITA / RUA / FTG / MYG /<br>LOD / PUS / FRO / FUP / KIA / POP / BLS / SPG / MEY / GOH / GUM / CHC /<br>COM / ABZ / JAG / OBR / MOS / RORFixture Material: Aluminum Die CastCut-out Measurements: 🛚 111mm / 4 3/8"Upon Request: Unique Ceiling Thickness <b>ELECTRICAL</b> Lamp Type: LED (Zhaga Standard)<br>Input Wattage (W): 15.5Total Output Wattage (W): 14.5Dimming: Tri-Mode (Non-Dimming and Phase Dimming (120Vac only)<br>and 0-10V Dimming)Driver Included: NoDriver Location: Recessed Housing<br>Driver Type: Constant Current - UniversalDriver Class: Class 2Housing: See components<br>Input Voltage (V): 120 - 277<br>Constant Current (MA): 500LED                                                                                                                                                                                               | Subcategory: Downlight                          |
| Diameter (mm): 107<br>Diameter (in): 4 $\frac{3}{1_{16}}$<br>Height (mm): 112<br>Height (in): 4 $\frac{7}{1_{16}}$<br>Ceiling Thickness (mm): 10 / 12.5 / 15 / 25<br>Ceiling Thickness (in): 3/8 or 1/2 or 9/16 or 1<br>Min. Recessing Depth (mn): 5 $\frac{1}{3}$<br>Light Distribution: Adjustable / Downlight<br>Weight (kg): 0.621<br>Weight (kg): 0.621<br>Weight (kg): 0.621<br>Weight (kg): 0.621<br>Weight (lbs): 1.37<br>Fixture Finish: SSR / BKV / CWI / CRY / HAB / UFT / ITA / RUA / FTG / MYG /<br>LOD / PUS / FRO / FUP / KIA / POP / BLS / SPG / MEY / GOH / GUM / CHC /<br>COM / ABZ / JAG / OBR / MOS / ROR<br>Fixture Material: Aluminum Die Cast<br>Cut-out Measurements: 🖄 111mm / 4 3/8"<br>Upon Request: Unique Ceiling Thickness<br><b>ELECTRICAL</b><br>Lamp Type: LED (Zhaga Standard)<br>Input Wattage (W): 15.5<br>Total Output Wattage (W): 14.5<br>Dimming: Tri-Mode (Non-Dimming and Phase Dimming (120Vac only)<br>and 0-10V Dimming)<br>Driver Included: No<br>Driver Location: Recessed Housing<br>Driver Type: Constant Current - Universal<br>Driver Class: Class 2<br>Housing: See components<br>Input Voltage (V): 120 - 277<br>Constant Current (MA): 500<br><b>LED</b>                                                                                                                        | PHYSICAL                                        |
| Diameter (in): 4 $\frac{3}{16}$<br>Height (in): 4 $\frac{7}{16}$<br>Ceiling Thickness (in): 10 / 12.5 / 15 / 25<br>Ceiling Thickness (in): 3/8 or 1/2 or 9/16 or 1<br>Min. Recessing Depth (in): 5 $\frac{1}{6}$<br>Light Distribution: Adjustable / Downlight<br>Weight (kg): 0.621<br>Weight (kg): 0.621<br>Weight (kg): 0.621<br>Weight (lbs): 1.37<br>Fixture Finish: SSR / BKV / CWI / CRY / HAB / UFT / ITA / RUA / FTG / MYG /<br>LOD / PUS / FRO / FUP / KIA / POP / BLS / SPG / MEY / GOH / GUM / CHC /<br>COM / ABZ / JAG / OBR / MOS / ROR<br>Fixture Material: Aluminum Die Cast<br>Cut-out Measurements: 🛛 111mm / 4 3/8"<br>Upon Request: Unique Ceiling Thickness<br><b>ELECTRICAL</b><br>Lamp Type: LED (Zhaga Standard)<br>Input Wattage (W): 15.5<br>Total Output Wattage (W): 14.5<br>Dimming: Tri-Mode (Non-Dimming and Phase Dimming (120Vac only)<br>and 0-10V Dimming)<br>Driver Included: No<br>Driver Location: Recessed Housing<br>Driver Type: Constant Current - Universal<br>Driver Type: Constant Current - Universal<br>Driver Class: Class 2<br>Housing: See components<br>Input Voltage (V): 120 - 277<br>Constant Current (MA): 500<br><b>LED</b>                                                                                                                                                   | Shape: Round                                    |
| Height (mm): 112         Height (in): 4 $\frac{7}{4_6}$ Ceiling Thickness (mm): 10 / 12.5 / 15 / 25         Ceiling Thickness (in): 3/8 or 1/2 or 9/16 or 1         Min. Recessing Depth (mn): 130         Min. Recessing Depth (in): 5 $\frac{1}{4}$ Light Distribution: Adjustable / Downlight         Weight (kg): 0.621         Weight (kg): 0.621         Weight (lbs): 1.37         Fixture Finish: SSR / BKV / CWI / CRY / HAB / UFT / ITA / RUA / FTG / MYG / LOD / PUS / FRO / FUP / KIA / POP / BLS / SPG / MEY / GOH / GUM / CHC / COM / ABZ / JAG / OBR / MOS / ROR         Fixture Material: Aluminum Die Cast         Cut-out Measurements: 🖄 111mm / 4 3/8"         Upon Request: Unique Ceiling Thickness         ELECTRICAL         Lamp Type: LED (Zhaga Standard)         Input Wattage (W): 15.5         Total Output Wattage (W): 14.5         Dimming: Tri-Mode (Non-Dimming and Phase Dimming (120Vac only) and 0-10V Dimming)         Driver Included: No         Driver Castion: Recessed Housing         Driver Casts: Class 2         Housing: See components         Input Voltage (V): 120 - 277         Constant Current (MA): 500         LED                                                                                                                                                          | Diameter (mm): 107                              |
| Height (in): 4 7/ <sub>16</sub> Ceiling Thickness (mm): 10 / 12.5 / 15 / 25         Ceiling Thickness (in): 3/8 or 1/2 or 9/16 or 1         Min. Recessing Depth (mn): 130         Min. Recessing Depth (in): 5 ½         Light Distribution: Adjustable / Downlight         Weight (kg): 0.621         Weight (kg): 0.621         Weight (lbs): 1.37         Fixture Finish: SSR / BKV / CWI / CRY / HAB / UFT / ITA / RUA / FTG / MYG /<br>LOD / PUS / FRO / FUP / KIA / POP / BLS / SPG / MEY / GOH / GUM / CHC /<br>COM / ABZ / JAG / OBR / MOS / ROR         Fixture Material: Aluminum Die Cast         Cut-out Measurements: 🖄 111mm / 4 3/8"         Upon Request: Unique Ceiling Thickness <b>ELECTRICAL</b> Lamp Type: LED (Zhaga Standard)         Input Wattage (W): 15.5         Total Output Wattage (W): 14.5         Dimming: Tri-Mode (Non-Dimming and Phase Dimming (120Vac only)<br>and 0-10V Dimming)         Driver Included: No         Driver Location: Recessed Housing         Driver Class: Class 2         Housing: See components         Input Voltage (V): 120 - 277         Constant Current (MA): 500                                                                                                                                                                                                 | Diameter (in): $4\frac{3}{16}$                  |
| Ceiling Thickness (im): 10 / 12.5 / 15 / 25         Ceiling Thickness (in): 3/8 or 1/2 or 9/16 or 1         Min. Recessing Depth (im): 5 ½         Light Distribution: Adjustable / Downlight         Weight (kg): 0.621         Weight (kg): 0.621         Weight (lbs): 1.37         Fixture Finish: SSR / BKV / CWI / CRY / HAB / UFT / ITA / RUA / FTG / MYG / LOD / PUS / FRO / FUP / KIA / POP / BLS / SPG / MEY / GOH / GUM / CHC / COM / ABZ / JAG / OBR / MOS / ROR         Fixture Material: Aluminum Die Cast         Cut-out Measurements: ⊠ 111mm / 4 3/8"         Upon Request: Unique Ceiling Thickness         ELECTRICAL         Lamp Type: LED (Zhaga Standard)         Input Wattage (W): 15.5         Total Output Wattage (W): 14.5         Dimming: Tri-Mode (Non-Dimming and Phase Dimming (120Vac only) and 0-10V Dimming)         Driver Included: No         Driver Location: Recessed Housing         Driver Class: Class 2         Housing: See components         Input Voltage (V): 120 - 277         Constant Current (MA): 500         LED                                                                                                                                                                                                                                                            | Height (mm): 112                                |
| Ceiling Thickness (in): 3/8 or 1/2 or 9/16 or 1         Min. Recessing Depth (im): 130         Min. Recessing Depth (in): 5 ⅓         Light Distribution: Adjustable / Downlight         Weight (kg): 0.621         Weight (ls): 1.37         Fixture Finish: SSR / BKV / CWI / CRY / HAB / UFT / ITA / RUA / FTG / MYG /<br>LOD / PUS / FRO / FUP / KIA / POP / BLS / SPG / MEY / GOH / GUM / CHC /<br>COM / ABZ / JAG / OBR / MOS / ROR         Fixture Material: Aluminum Die Cast         Cut-out Measurements: ⊠ 111mm / 4 3/8"         Upon Request: Unique Ceiling Thickness         ELECTRICAL         Lamp Type: LED (Zhaga Standard)         Input Wattage (W): 15.5         Total Output Wattage (W): 14.5         Dimming: Tri-Mode (Non-Dimming and Phase Dimming (120Vac only)<br>and 0-10V Dimming)         Driver Included: No         Driver Class: Class 2         Housing: See components         Input Voltage (V): 120 - 277         Constant Current (MA): 500         LED                                                                                                                                                                                                                                                                                                                                      | Height (in): 4 <sup>7</sup> / <sub>16</sub>     |
| Min. Recessing Depth (mm): 130         Min. Recessing Depth (in): 5 ¼         Light Distribution: Adjustable / Downlight         Weight (kg): 0.621         Weight (kg): 1.37         Fixture Finish: SSR / BKV / CWI / CRY / HAB / UFT / ITA / RUA / FTG / MYG /<br>LOD / PUS / FRO / FUP / KIA / POP / BLS / SPG / MEY / GOH / GUM / CHC /<br>COM / ABZ / JAG / OBR / MOS / ROR         Fixture Material: Aluminum Die Cast         Cut-out Measurements: ⊠ 111mm / 4 3/8"         Upon Request: Unique Ceiling Thickness         ELECTRICAL         Lamp Type: LED (Zhaga Standard)         Input Wattage (W): 15.5         Total Output Wattage (W): 14.5         Dimming: Tri-Mode (Non-Dimming and Phase Dimming (120Vac only)<br>and 0-10V Dimming)         Driver Included: No         Driver Location: Recessed Housing         Driver Class: Class 2         Housing: See components         Input Voltage (V): 120 - 277         Constant Current (MA): 500         LED                                                                                                                                                                                                                                                                                                                                                    | Ceiling Thickness (mm): 10 / 12.5 / 15 / 25     |
| Min. Recessing Depth (in): 5 ⅓         Light Distribution: Adjustable / Downlight         Weight (kg): 0.621         Weight (kg): 1.37         Fixture Finish: SSR / BKV / CWI / CRY / HAB / UFT / ITA / RUA / FTG / MYG /<br>LOD / PUS / FRO / FUP / KIA / POP / BLS / SPG / MEY / GOH / GUM / CHC /<br>COM / ABZ / JAG / OBR / MOS / ROR         Fixture Material: Aluminum Die Cast         Cut-out Measurements: ⊠ 111mm / 4 3/8"         Upon Request: Unique Ceiling Thickness         ELECTRICAL         Lamp Type: LED (Zhaga Standard)         Input Wattage (W): 15.5         Total Output Wattage (W): 14.5         Dimming: Tri-Mode (Non-Dimming and Phase Dimming (120Vac only)<br>and 0-10V Dimming)         Driver Included: No         Driver Location: Recessed Housing         Driver Class: Class 2         Housing: See components         Input Voltage (V): 120 - 277         Constant Current (MA): 500         LED                                                                                                                                                                                                                                                                                                                                                                                           | Ceiling Thickness (in): 3/8 or 1/2 or 9/16 or 1 |
| Light Distribution: Adjustable / Downlight<br>Weight (kg): 0.621<br>Weight (lbs): 1.37<br>Fixture Finish: SSR / BKV / CWI / CRY / HAB / UFT / ITA / RUA / FTG / MYG /<br>LOD / PUS / FRO / FUP / KIA / POP / BLS / SPG / MEY / GOH / GUM / CHC /<br>COM / ABZ / JAG / OBR / MOS / ROR<br>Fixture Material: Aluminum Die Cast<br>Cut-out Measurements: ⊠ 111mm / 4 3/8"<br>Upon Request: Unique Ceiling Thickness<br><b>ELECTRICAL</b><br>Lamp Type: LED (Zhaga Standard)<br>Input Wattage (W): 15.5<br>Total Output Wattage (W): 14.5<br>Dimming: Tri-Mode (Non-Dimming and Phase Dimming (120Vac only)<br>and 0-10V Dimming)<br>Driver Included: No<br>Driver Location: Recessed Housing<br>Driver Type: Constant Current - Universal<br>Driver Class: Class 2<br>Housing: See components<br>Input Voltage (V): 120 - 277<br>Constant Current (MA): 500<br><b>LED</b>                                                                                                                                                                                                                                                                                                                                                                                                                                                                | Min. Recessing Depth (mm): 130                  |
| Weight (kg): 0.621         Weight (lbs): 1.37         Fixture Finish: SSR / BKV / CWI / CRY / HAB / UFT / ITA / RUA / FTG / MYG /<br>LOD / PUS / FRO / FUP / KIA / POP / BLS / SPG / MEY / GOH / GUM / CHC /<br>COM / ABZ / JAG / OBR / MOS / ROR         Fixture Material: Aluminum Die Cast         Cut-out Measurements: ⊠ 111mm / 4 3/8"         Upon Request: Unique Ceiling Thickness         ELECTRICAL         Lamp Type: LED (Zhaga Standard)         Input Wattage (W): 15.5         Total Output Wattage (W): 14.5         Dimming: Tri-Mode (Non-Dimming and Phase Dimming (120Vac only)<br>and 0-10V Dimming)         Driver Included: No         Driver Location: Recessed Housing         Driver Class: Class 2         Housing: See components         Input Voltage (V): 120 - 277         Constant Current (MA): 500         LED                                                                                                                                                                                                                                                                                                                                                                                                                                                                                    | Min. Recessing Depth (in): $5\frac{1}{8}$       |
| Weight (lbs): 1.37         Fixture Finish: SSR / BKV / CWI / CRY / HAB / UFT / ITA / RUA / FTG / MYG /         LOD / PUS / FRO / FUP / KIA / POP / BLS / SPG / MEY / GOH / GUM / CHC /         COM / ABZ / JAG / OBR / MOS / ROR         Fixture Material: Aluminum Die Cast         Cut-out Measurements: ⊠ 111mm / 4 3/8"         Upon Request: Unique Ceiling Thickness         ELECTRICAL         Lamp Type: LED (Zhaga Standard)         Input Wattage (W): 15.5         Total Output Wattage (W): 14.5         Dimming: Tri-Mode (Non-Dimming and Phase Dimming (120Vac only)         and 0-10V Dimming)         Driver Included: No         Driver Location: Recessed Housing         Driver Class: Class 2         Housing: See components         Input Voltage (V): 120 - 277         Constant Current (MA): 500         LED                                                                                                                                                                                                                                                                                                                                                                                                                                                                                                | Light Distribution: Adjustable / Downlight      |
| Fixture Finish: SSR / BKV / CWI / CRY / HAB / UFT / ITA / RUA / FTG / MYG /         LOD / PUS / FRO / FUP / KIA / POP / BLS / SPG / MEY / GOH / GUM / CHC /         COM / ABZ / JAG / OBR / MOS / ROR         Fixture Material: Aluminum Die Cast         Cut-out Measurements: ⊠ 111mm / 4 3/8"         Upon Request: Unique Ceiling Thickness         ELECTRICAL         Lamp Type: LED (Zhaga Standard)         Input Wattage (W): 15.5         Total Output Wattage (W): 14.5         Dimming: Tri-Mode (Non-Dimming and Phase Dimming (120Vac only)         and 0-10V Dimming)         Driver Included: No         Driver Location: Recessed Housing         Driver Class: Class 2         Housing: See components         Input Voltage (V): 120 - 277         Constant Current (MA): 500         LED                                                                                                                                                                                                                                                                                                                                                                                                                                                                                                                           | Weight (kg): 0.621                              |
| LOD / PUS / FRO / FUP / KIA / POP / BLS / SPG / MEY / GOH / GUM / CHC /<br>COM / ABZ / JAG / OBR / MOS / ROR<br>Fixture Material: Aluminum Die Cast<br>Cut-out Measurements: ⊠ 111mm / 4 3/8"<br>Upon Request: Unique Ceiling Thickness<br>ELECTRICAL<br>Lamp Type: LED (Zhaga Standard)<br>Input Wattage (W): 15.5<br>Total Output Wattage (W): 14.5<br>Dimming: Tri-Mode (Non-Dimming and Phase Dimming (120Vac only)<br>and 0-10V Dimming)<br>Driver Included: No<br>Driver Included: No<br>Driver Location: Recessed Housing<br>Driver Type: Constant Current - Universal<br>Driver Class: Class 2<br>Housing: See components<br>Input Voltage (V): 120 - 277<br>Constant Current (MA): 500<br>LED                                                                                                                                                                                                                                                                                                                                                                                                                                                                                                                                                                                                                                | Weight (lbs): 1.37                              |
| COM / ABZ / JAG / OBR / MOS / ROR         Fixture Material: Aluminum Die Cast         Cut-out Measurements: ⊠ 111mm / 4 3/8"         Upon Request: Unique Ceiling Thickness         ELECTRICAL         Lamp Type: LED (Zhaga Standard)         Input Wattage (W): 15.5         Total Output Wattage (W): 14.5         Dimming: Tri-Mode (Non-Dimming and Phase Dimming (120Vac only)<br>and 0-10V Dimming)         Driver Included: No         Driver Included: No         Driver Location: Recessed Housing         Driver Class: Class 2         Housing: See components         Input Voltage (V): 120 - 277         Constant Current (MA): 500         LED                                                                                                                                                                                                                                                                                                                                                                                                                                                                                                                                                                                                                                                                        |                                                 |
| Fixture Material: Aluminum Die Cast         Cut-out Measurements: ⊠ 111mm / 4 3/8"         Upon Request: Unique Ceiling Thickness         ELECTRICAL         Lamp Type: LED (Zhaga Standard)         Input Wattage (W): 15.5         Total Output Wattage (W): 14.5         Dimming: Tri-Mode (Non-Dimming and Phase Dimming (120Vac only) and 0-10V Dimming)         Driver Included: No         Driver Location: Recessed Housing         Driver Class: Class 2         Housing: See components         Input Voltage (V): 120 - 277         Constant Current (MA): 500         LED                                                                                                                                                                                                                                                                                                                                                                                                                                                                                                                                                                                                                                                                                                                                                 |                                                 |
| Cut-out Measurements: № 111mm / 4 3/8"         Upon Request: Unique Ceiling Thickness         ELECTRICAL         Lamp Type: LED (Zhaga Standard)         Input Wattage (W): 15.5         Total Output Wattage (W): 14.5         Dimming: Tri-Mode (Non-Dimming and Phase Dimming (120Vac only)<br>and 0-10V Dimming)         Driver Included: No         Driver Location: Recessed Housing         Driver Type: Constant Current - Universal         Driver Class: Class 2         Housing: See components         Input Voltage (V): 120 - 277         Constant Current (MA): 500         LED                                                                                                                                                                                                                                                                                                                                                                                                                                                                                                                                                                                                                                                                                                                                        |                                                 |
| Upon Request: Unique Ceiling Thickness         ELECTRICAL         Lamp Type: LED (Zhaga Standard)         Input Wattage (W): 15.5         Total Output Wattage (W): 14.5         Dimming: Tri-Mode (Non-Dimming and Phase Dimming (120Vac only)<br>and 0-10V Dimming)         Driver Included: No         Driver Location: Recessed Housing         Driver Class: Class 2         Housing: See components         Input Voltage (V): 120 - 277         Constant Current (MA): 500         LED                                                                                                                                                                                                                                                                                                                                                                                                                                                                                                                                                                                                                                                                                                                                                                                                                                         |                                                 |
| ELECTRICAL         Lamp Type: LED (Zhaga Standard)         Input Wattage (W): 15.5         Total Output Wattage (W): 14.5         Dimming: Tri-Mode (Non-Dimming and Phase Dimming (120Vac only)<br>and 0-10V Dimming)         Driver Included: No         Driver Included: No         Driver Class: Class 2         Housing: See components         Input Voltage (V): 120 - 277         Constant Current (MA): 500         LED                                                                                                                                                                                                                                                                                                                                                                                                                                                                                                                                                                                                                                                                                                                                                                                                                                                                                                      | <u>.</u>                                        |
| Lamp Type: LED (Zhaga Standard)<br>Input Wattage (W): 15.5<br>Total Output Wattage (W): 14.5<br>Dimming: Tri-Mode (Non-Dimming and Phase Dimming (120Vac only)<br>and 0-10V Dimming)<br>Driver Included: No<br>Driver Location: Recessed Housing<br>Driver Type: Constant Current - Universal<br>Driver Class: Class 2<br>Housing: See components<br>Input Voltage (V): 120 - 277<br>Constant Current (MA): 500<br>LED                                                                                                                                                                                                                                                                                                                                                                                                                                                                                                                                                                                                                                                                                                                                                                                                                                                                                                                |                                                 |
| Input Wattage (W): 15.5<br>Total Output Wattage (W): 14.5<br>Dimming: Tri-Mode (Non-Dimming and Phase Dimming (120Vac only)<br>and 0-10V Dimming)<br>Driver Included: No<br>Driver Location: Recessed Housing<br>Driver Type: Constant Current - Universal<br>Driver Class: Class 2<br>Housing: See components<br>Input Voltage (V): 120 - 277<br>Constant Current (MA): 500<br>LED                                                                                                                                                                                                                                                                                                                                                                                                                                                                                                                                                                                                                                                                                                                                                                                                                                                                                                                                                   |                                                 |
| Total Output Wattage (W): 14.5         Dimming: Tri-Mode (Non-Dimming and Phase Dimming (120Vac only) and 0-10V Dimming)         Driver Included: No         Driver Included: No         Driver Location: Recessed Housing         Driver Type: Constant Current - Universal         Driver Class: Class 2         Housing: See components         Input Voltage (V): 120 - 277         Constant Current (MA): 500         LED                                                                                                                                                                                                                                                                                                                                                                                                                                                                                                                                                                                                                                                                                                                                                                                                                                                                                                        |                                                 |
| Dimming: Tri-Mode (Non-Dimming and Phase Dimming (120Vac only) and 0-10V Dimming)         Driver Included: No         Driver Location: Recessed Housing         Driver Type: Constant Current - Universal         Driver Class: Class 2         Housing: See components         Input Voltage (V): 120 - 277         Constant Current (MA): 500         LED                                                                                                                                                                                                                                                                                                                                                                                                                                                                                                                                                                                                                                                                                                                                                                                                                                                                                                                                                                           |                                                 |
| and 0-10V Dimming) Driver Included: No Driver Location: Recessed Housing Driver Type: Constant Current - Universal Driver Class: Class 2 Housing: See components Input Voltage (V): 120 - 277 Constant Current (MA): 500 LED                                                                                                                                                                                                                                                                                                                                                                                                                                                                                                                                                                                                                                                                                                                                                                                                                                                                                                                                                                                                                                                                                                          |                                                 |
| Driver Location: Recessed Housing<br>Driver Type: Constant Current - Universal<br>Driver Class: Class 2<br>Housing: See components<br>Input Voltage (V): 120 - 277<br>Constant Current (MA): 500<br>LED                                                                                                                                                                                                                                                                                                                                                                                                                                                                                                                                                                                                                                                                                                                                                                                                                                                                                                                                                                                                                                                                                                                               |                                                 |
| Driver Type: Constant Current - Universal<br>Driver Class: Class 2<br>Housing: See components<br>Input Voltage (V): 120 - 277<br>Constant Current (MA): 500<br>LED                                                                                                                                                                                                                                                                                                                                                                                                                                                                                                                                                                                                                                                                                                                                                                                                                                                                                                                                                                                                                                                                                                                                                                    | Driver Included: No                             |
| Driver Class: Class 2<br>Housing: See components<br>Input Voltage (V): 120 - 277<br>Constant Current (MA): 500<br>LED                                                                                                                                                                                                                                                                                                                                                                                                                                                                                                                                                                                                                                                                                                                                                                                                                                                                                                                                                                                                                                                                                                                                                                                                                 | Driver Location: Recessed Housing               |
| Housing: See components<br>Input Voltage (V): 120 - 277<br>Constant Current (MA): 500<br>LED                                                                                                                                                                                                                                                                                                                                                                                                                                                                                                                                                                                                                                                                                                                                                                                                                                                                                                                                                                                                                                                                                                                                                                                                                                          | Driver Type: Constant Current - Universal       |
| Input Voltage (V): 120 - 277<br>Constant Current (MA): 500<br>LED                                                                                                                                                                                                                                                                                                                                                                                                                                                                                                                                                                                                                                                                                                                                                                                                                                                                                                                                                                                                                                                                                                                                                                                                                                                                     | Driver Class: Class 2                           |
| Constant Current (MA): 500 LED                                                                                                                                                                                                                                                                                                                                                                                                                                                                                                                                                                                                                                                                                                                                                                                                                                                                                                                                                                                                                                                                                                                                                                                                                                                                                                        | Housing: See components                         |
| LED                                                                                                                                                                                                                                                                                                                                                                                                                                                                                                                                                                                                                                                                                                                                                                                                                                                                                                                                                                                                                                                                                                                                                                                                                                                                                                                                   | Input Voltage (V): 120 - 277                    |
|                                                                                                                                                                                                                                                                                                                                                                                                                                                                                                                                                                                                                                                                                                                                                                                                                                                                                                                                                                                                                                                                                                                                                                                                                                                                                                                                       | Constant Current (MA): 500                      |
| Number of LEDs: 1                                                                                                                                                                                                                                                                                                                                                                                                                                                                                                                                                                                                                                                                                                                                                                                                                                                                                                                                                                                                                                                                                                                                                                                                                                                                                                                     | LED                                             |
| Number of LED3. 1                                                                                                                                                                                                                                                                                                                                                                                                                                                                                                                                                                                                                                                                                                                                                                                                                                                                                                                                                                                                                                                                                                                                                                                                                                                                                                                     | Number of LEDs: 1                               |