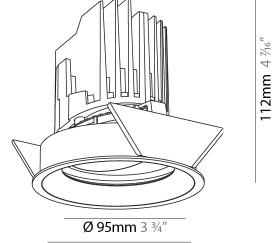

### GENERAL

| Subseries: Bioniq Round Semi Adjustable         Brand: Prolicht         Division: Architectural         Mounting Type: Trimless         Mounting Location: Ceiling         Subcategory: Downlight         PHYSICAL         Shape: Round         Diameter (mm): 107         Diameter (in): 4 ½         Ceiling Thickness (mm): 10/12.5/15/25         Ceiling Thickness (in): 3/8 or 1/2 or 9/16 or 1         Min. Recessing Depth (in): 5 ½         Light Distribution: Adjustable / Downlight         Weight (kg): 0.621         Do Prove S / FRO / FUP / KLA / POP / BLS / SPG / MEY / GOH / GUM / CHC / COM / ABZ / JAG / OBR / MOS / ROR         Fixture Material: Aluminum Die Cast <td< th=""><th>Series: Bioniq</th></td<>                                                                                                                           | Series: Bioniq                                  |
|---------------------------------------------------------------------------------------------------------------------------------------------------------------------------------------------------------------------------------------------------------------------------------------------------------------------------------------------------------------------------------------------------------------------------------------------------------------------------------------------------------------------------------------------------------------------------------------------------------------------------------------------------------------------------------------------------------------------------------------------------------------------------------------------------------------------------------------------------------------------------------------------------------------------------------------------------------------------------------------------------------------------------------------------------------------------------------------------------------------------------------------------------------------------------------------------------------------------------------------------------------------------------------------------------------------------------------------|-------------------------------------------------|
| Division: Architectural<br>Mounting Type: Trimless<br>Mounting Location: Ceiling<br>Subcategory: Downlight<br>PHYSICAL<br>Shape: Round<br>Diameter (im): 107<br>Diameter (im): 107<br>Diameter (in): 4 ½<br>Height (im): 112<br>Height (im): 112<br>Height (im): 112<br>Height (im): 12<br>Height (im): 13/8 or 1/2 or 9/16 or 1<br>Min. Recessing Depth (im): 130<br>Min. Recessing Depth (in): 5 ½<br>Light Distribution: Adjustable / Downlight<br>Weight (kg): 0.621<br>Weight (kg): 0.621<br>Weight (kg): 0.621<br>Weight (kg): 0.621<br>Weight (kg): 0.621<br>Kure Finish: SSR / BKV / CWI / CRY / HAB / UFT / ITA / RUA / FTG / MYG /<br>LOD / PUS / FRO / FUP / KIA / POP / BLS / SPG / MEY / GOH / GUM / CHC /<br>COM / ABZ / JAG / OBR / MOS / ROR<br>Fixture Material: Aluminum Die Cast<br>Cut-out Measurements: 🛚 111mm / 4 3/8"<br>Upon Request: Unique Ceiling Thickness<br><b>ELECTRICAL</b><br>Lamp Type: LED (Zhaga Standard)<br>Input Wattage (W): 14.5<br>Dimming: Tri-Mode (Non-Dimming and Phase Dimming (120Vac only)<br>and 0-10V Dimming)<br>Driver Location: Recessed Housing<br>Driver Class: Class 2<br>Housing: See components<br>Input Voltage (V): 120 - 277<br>Constant Current (MA): 500<br><b>LED</b>                                                                                               | Subseries: Bioniq Round Semi Adjustable         |
| Mounting Type: Trimless         Mounting Location: Ceiling         Subcategory: Downlight         PHYSICAL         Shape: Round         Diameter (mm): 107         Diameter (in): 4 <sup>3</sup> / <sub>16</sub> Height (mm): 112         Height (mi): 4 <sup>1</sup> / <sub>16</sub> Ceiling Thickness (mn): 10 / 12.5 / 15 / 25         Ceiling Thickness (mn): 10 / 12.5 / 15 / 25         Ceiling Thickness (mn): 10 / 12.5 / 15 / 25         Ceiling Thickness (mn): 10 / 12.5 / 15 / 25         Ceiling Thickness (mn): 10 / 12.5 / 15 / 25         Ceiling Thickness (mn): 10 / 12.5 / 15 / 25         Ceiling Thickness (mn): 10 / 12.5 / 15 / 25         Ceiling Thickness (mn): 10 / 12.5 / 15 / 25         Ceiling Thickness (mn): 10 / 12.5 / 15 / 26         Light Distribution: Adjustable / Downlight         Weight (kg): 0.621         Weight (kg): 0.621         Weight (kg): 0.621         Weight (lbs): 1.37         Fixture Finish: SSR / BKV / CWI / CRY / HAB / UFT / ITA / RUA / FTG / MYG / LOD / PUS / FRO / FUP / KIA / POP / BLS / SPG / MEY / GOH / GUM / CHC / COM / ABZ / JAG / OBR / MOS / ROR         Fixture Material: Aluminum Die Cast         Cut-out Measurements: Ø 111mm / 4 3/8"         Upon Request: Unique Ceiling Thickness         ELECTRICAL         Lamp Type: LED (Zhaga Standard)   | Brand: Prolicht                                 |
| Mounting Location: Ceiling         Subcategory: Downlight         PHYSICAL         Shape: Round         Diameter (im): 107         Diameter (im): 112         Height (im): 112         Height (im): 112         Height (in): 4 <sup>1</sup> / <sub>16</sub> Ceiling Thickness (im): 10 / 12.5 / 15 / 25         Ceiling Thickness (im): 10 / 12.5 / 15 / 25         Ceiling Thickness (im): 10 / 12.5 / 15 / 25         Ceiling Thickness (in): 3/8 or 1/2 or 9/16 or 1         Min. Recessing Depth (im): 130         Min. Recessing Depth (in): 5 <sup>1</sup> / <sub>8</sub> Light Distribution: Adjustable / Downlight         Weight (kg): 0.621         Weight (kg): 0.621         Weight (kg): 0.621         Weight (lbs): 1.37         Fixture Finish: SSR / BKV / CWI / CRY / HAB / UFT / ITA / RUA / FTG / MYG / LOD / PUS / FRO / FUP / KIA / POP / BLS / SPG / MEY / GOH / GUM / CHC / COM / ABZ / JAG / OBR / MOS / ROR         Fixture Material: Aluminum Die Cast         Cut-out Measurements: Ø 111mm / 4 3/8"         Upon Request: Unique Ceiling Thickness         ELECTRICAL         Lamp Type: LED (Zhaga Standard)         Input Wattage (W): 15.5         Total Output Wattage (W): 14.5         Dimming: Tri-Mode (Non-Dimming and Phase Dimming (120Vac only) and 0-10V Dimming)         Driver Included: N | Division: Architectural                         |
| Subcategory: Downlight         PHYSICAL         Shape: Round         Diameter (mm): 107         Diameter (in): 4 $\frac{1}{16}$ Height (mm): 112         Height (in): 4 $\frac{1}{16}$ Ceiling Thickness (mm): 10 / 12.5 / 15 / 25         Ceiling Thickness (mm): 10 / 12.5 / 15 / 25         Ceiling Thickness (mm): 10 / 12.5 / 15 / 25         Ceiling Thickness (mm): 10 / 12.5 / 15 / 25         Ceiling Thickness (mm): 10 / 12.5 / 15 / 25         Ceiling Thickness (mm): 10 / 12.5 / 15 / 25         Ceiling Thickness (mm): 10 / 12.5 / 15 / 25         Ceiling Thickness (mm): 10 / 12.5 / 15 / 25         Ceiling Thickness (mm): 130         Min. Recessing Depth (mm): 130         Min. Recessing Depth (in): 5 $\frac{1}{6}$ Light Distribution: Adjustable / Downlight         Weight (bs): 1.37         Fixture Finish: SSR / BKV / CWI / CRY / HAB / UFT / ITA / RUA / FTG / MYG / LOD / PUS / FRO / FUP / KIA / POP / BLS / SPG / MEY / GOH / GUM / CHC / COM / ABZ / JAG / OBR / MOS / ROR         Fixture Material: Aluminum Die Cast         Cut-out Measurements: 🛚 111mm / 4 3/8"         Upon Request: Unique Ceiling Thickness         ELECTRICAL         Lamp Type: LED (Zhaga Standard)         Input Wattage (W): 15.5         Total Output Wattage (W): 14.5         Dimming: Tri-Mode (Non            | Mounting Type: Trimless                         |
| PHYSICAL         Shape: Round         Diameter (im): 107         Diameter (in): 4 $\frac{1}{16}$ Height (in): 112         Height (in): 4 $\frac{1}{16}$ Ceiling Thickness (mm): 10 / 12.5 / 15 / 25         Ceiling Thickness (mm): 10 / 12.5 / 15 / 25         Ceiling Thickness (mm): 10 / 12.5 / 15 / 25         Ceiling Thickness (mm): 10 / 12.5 / 15 / 25         Ceiling Thickness (mm): 10 / 12.5 / 15 / 25         Ceiling Thickness (mm): 10 / 12.5 / 15 / 25         Ceiling Thickness (mm): 10 / 12.5 / 15 / 25         Ceiling Thickness (mm): 10 / 12.5 / 15 / 25         Ceiling Thickness (mm): 10 / 12.5 / 15 / 25         Ceiling Thickness (mm): 130         Min. Recessing Depth (mm): 130         Min. Recessing Depth (im): 5 $\frac{1}{6}$ Light Distribution: Adjustable / Downlight         Weight (kg): 0.621         Weight (kg): 0.621         Weight (kg): 1.37         Fixture Finish: SSR / BKV / CWI / CRY / HAB / UFT / ITA / RUA / FTG / MYG /<br>LOD / PUS / FRO / FUP / KIA / POP / BLS / SPG / MEY / GOH / GUM / CHC /<br>COM / ABZ / JAG / OBR / MOS / ROR         Fixture Material: Aluminum Die Cast         Cut-out Measurements: 🛛 111mm / 4 3/8"         Upon Request: Unique Ceiling Thickness <b>ELECTRICAL</b> Lamp Type: LED (Zhaga Standard)         Input Wattage (W                 | Mounting Location: Ceiling                      |
| Shape: RoundDiameter (mm): 107Diameter (in): 4 $\frac{1}{1_{16}}$ Height (mm): 112Height (in): 4 $\frac{1}{1_{16}}$ Ceiling Thickness (mm): 10 / 12.5 / 15 / 25Ceiling Thickness (mm): 10 / 12.5 / 15 / 25Ceiling Thickness (in): 3/8 or 1/2 or 9/16 or 1Min. Recessing Depth (mm): 130Min. Recessing Depth (in): 5 $\frac{1}{8}$ Light Distribution: Adjustable / DownlightWeight (kg): 0.621Weight (lbs): 1.37Fixture Finish: SSR / BKV / CWI / CRY / HAB / UFT / ITA / RUA / FTG / MYG /<br>LOD / PUS / FRO / FUP / KIA / POP / BLS / SPG / MEY / GOH / GUM / CHC /<br>COM / ABZ / JAG / OBR / MOS / RORFixture Material: Aluminum Die CastCut-out Measurements: 🛚 111mm / 4 3/8"Upon Request: Unique Ceiling Thickness <b>ELECTRICAL</b> Lamp Type: LED (Zhaga Standard)<br>Input Wattage (W): 15.5Total Output Wattage (W): 14.5Dimming: Tri-Mode (Non-Dimming and Phase Dimming (120Vac only)<br>and 0-10V Dimming)Driver Included: NoDriver Location: Recessed Housing<br>Driver Type: Constant Current - UniversalDriver Class: Class 2Housing: See components<br>Input Voltage (V): 120 - 277<br>Constant Current (MA): 500LED                                                                                                                                                                                               | Subcategory: Downlight                          |
| Diameter (mm): 107<br>Diameter (in): 4 $\frac{3}{1_{16}}$<br>Height (mm): 112<br>Height (in): 4 $\frac{7}{1_{16}}$<br>Ceiling Thickness (mm): 10 / 12.5 / 15 / 25<br>Ceiling Thickness (in): 3/8 or 1/2 or 9/16 or 1<br>Min. Recessing Depth (mn): 5 $\frac{1}{3}$<br>Light Distribution: Adjustable / Downlight<br>Weight (kg): 0.621<br>Weight (kg): 0.621<br>Weight (kg): 0.621<br>Weight (kg): 0.621<br>Weight (lbs): 1.37<br>Fixture Finish: SSR / BKV / CWI / CRY / HAB / UFT / ITA / RUA / FTG / MYG /<br>LOD / PUS / FRO / FUP / KIA / POP / BLS / SPG / MEY / GOH / GUM / CHC /<br>COM / ABZ / JAG / OBR / MOS / ROR<br>Fixture Material: Aluminum Die Cast<br>Cut-out Measurements: 🖄 111mm / 4 3/8"<br>Upon Request: Unique Ceiling Thickness<br><b>ELECTRICAL</b><br>Lamp Type: LED (Zhaga Standard)<br>Input Wattage (W): 15.5<br>Total Output Wattage (W): 14.5<br>Dimming: Tri-Mode (Non-Dimming and Phase Dimming (120Vac only)<br>and 0-10V Dimming)<br>Driver Included: No<br>Driver Location: Recessed Housing<br>Driver Type: Constant Current - Universal<br>Driver Class: Class 2<br>Housing: See components<br>Input Voltage (V): 120 - 277<br>Constant Current (MA): 500<br><b>LED</b>                                                                                                                        | PHYSICAL                                        |
| Diameter (in): 4 $\frac{3}{16}$<br>Height (in): 4 $\frac{7}{16}$<br>Ceiling Thickness (in): 10 / 12.5 / 15 / 25<br>Ceiling Thickness (in): 3/8 or 1/2 or 9/16 or 1<br>Min. Recessing Depth (in): 5 $\frac{1}{6}$<br>Light Distribution: Adjustable / Downlight<br>Weight (kg): 0.621<br>Weight (kg): 0.621<br>Weight (kg): 0.621<br>Weight (lbs): 1.37<br>Fixture Finish: SSR / BKV / CWI / CRY / HAB / UFT / ITA / RUA / FTG / MYG /<br>LOD / PUS / FRO / FUP / KIA / POP / BLS / SPG / MEY / GOH / GUM / CHC /<br>COM / ABZ / JAG / OBR / MOS / ROR<br>Fixture Material: Aluminum Die Cast<br>Cut-out Measurements: 🛛 111mm / 4 3/8"<br>Upon Request: Unique Ceiling Thickness<br><b>ELECTRICAL</b><br>Lamp Type: LED (Zhaga Standard)<br>Input Wattage (W): 15.5<br>Total Output Wattage (W): 14.5<br>Dimming: Tri-Mode (Non-Dimming and Phase Dimming (120Vac only)<br>and 0-10V Dimming)<br>Driver Included: No<br>Driver Location: Recessed Housing<br>Driver Type: Constant Current - Universal<br>Driver Type: Constant Current - Universal<br>Driver Class: Class 2<br>Housing: See components<br>Input Voltage (V): 120 - 277<br>Constant Current (MA): 500<br><b>LED</b>                                                                                                                                                   | Shape: Round                                    |
| Height (mm): 112         Height (in): 4 $\frac{7}{4_6}$ Ceiling Thickness (mm): 10 / 12.5 / 15 / 25         Ceiling Thickness (in): 3/8 or 1/2 or 9/16 or 1         Min. Recessing Depth (mn): 130         Min. Recessing Depth (in): 5 $\frac{1}{4}$ Light Distribution: Adjustable / Downlight         Weight (kg): 0.621         Weight (kg): 0.621         Weight (lbs): 1.37         Fixture Finish: SSR / BKV / CWI / CRY / HAB / UFT / ITA / RUA / FTG / MYG / LOD / PUS / FRO / FUP / KIA / POP / BLS / SPG / MEY / GOH / GUM / CHC / COM / ABZ / JAG / OBR / MOS / ROR         Fixture Material: Aluminum Die Cast         Cut-out Measurements: 🖄 111mm / 4 3/8"         Upon Request: Unique Ceiling Thickness         ELECTRICAL         Lamp Type: LED (Zhaga Standard)         Input Wattage (W): 15.5         Total Output Wattage (W): 14.5         Dimming: Tri-Mode (Non-Dimming and Phase Dimming (120Vac only) and 0-10V Dimming)         Driver Included: No         Driver Castion: Recessed Housing         Driver Casts: Class 2         Housing: See components         Input Voltage (V): 120 - 277         Constant Current (MA): 500         LED                                                                                                                                                          | Diameter (mm): 107                              |
| Height (in): 4 7/ <sub>16</sub> Ceiling Thickness (mm): 10 / 12.5 / 15 / 25         Ceiling Thickness (in): 3/8 or 1/2 or 9/16 or 1         Min. Recessing Depth (mn): 130         Min. Recessing Depth (in): 5 ½         Light Distribution: Adjustable / Downlight         Weight (kg): 0.621         Weight (kg): 0.621         Weight (lbs): 1.37         Fixture Finish: SSR / BKV / CWI / CRY / HAB / UFT / ITA / RUA / FTG / MYG /<br>LOD / PUS / FRO / FUP / KIA / POP / BLS / SPG / MEY / GOH / GUM / CHC /<br>COM / ABZ / JAG / OBR / MOS / ROR         Fixture Material: Aluminum Die Cast         Cut-out Measurements: 🖄 111mm / 4 3/8"         Upon Request: Unique Ceiling Thickness <b>ELECTRICAL</b> Lamp Type: LED (Zhaga Standard)         Input Wattage (W): 15.5         Total Output Wattage (W): 14.5         Dimming: Tri-Mode (Non-Dimming and Phase Dimming (120Vac only)<br>and 0-10V Dimming)         Driver Included: No         Driver Location: Recessed Housing         Driver Class: Class 2         Housing: See components         Input Voltage (V): 120 - 277         Constant Current (MA): 500                                                                                                                                                                                                 | Diameter (in): $4\frac{3}{16}$                  |
| Ceiling Thickness (im): 10 / 12.5 / 15 / 25         Ceiling Thickness (in): 3/8 or 1/2 or 9/16 or 1         Min. Recessing Depth (im): 5 ½         Light Distribution: Adjustable / Downlight         Weight (kg): 0.621         Weight (kg): 0.621         Weight (lbs): 1.37         Fixture Finish: SSR / BKV / CWI / CRY / HAB / UFT / ITA / RUA / FTG / MYG / LOD / PUS / FRO / FUP / KIA / POP / BLS / SPG / MEY / GOH / GUM / CHC / COM / ABZ / JAG / OBR / MOS / ROR         Fixture Material: Aluminum Die Cast         Cut-out Measurements: ⊠ 111mm / 4 3/8"         Upon Request: Unique Ceiling Thickness         ELECTRICAL         Lamp Type: LED (Zhaga Standard)         Input Wattage (W): 15.5         Total Output Wattage (W): 14.5         Dimming: Tri-Mode (Non-Dimming and Phase Dimming (120Vac only) and 0-10V Dimming)         Driver Included: No         Driver Location: Recessed Housing         Driver Class: Class 2         Housing: See components         Input Voltage (V): 120 - 277         Constant Current (MA): 500         LED                                                                                                                                                                                                                                                            | Height (mm): 112                                |
| Ceiling Thickness (in): 3/8 or 1/2 or 9/16 or 1         Min. Recessing Depth (im): 130         Min. Recessing Depth (in): 5 ⅓         Light Distribution: Adjustable / Downlight         Weight (kg): 0.621         Weight (ls): 1.37         Fixture Finish: SSR / BKV / CWI / CRY / HAB / UFT / ITA / RUA / FTG / MYG /<br>LOD / PUS / FRO / FUP / KIA / POP / BLS / SPG / MEY / GOH / GUM / CHC /<br>COM / ABZ / JAG / OBR / MOS / ROR         Fixture Material: Aluminum Die Cast         Cut-out Measurements: ⊠ 111mm / 4 3/8"         Upon Request: Unique Ceiling Thickness         ELECTRICAL         Lamp Type: LED (Zhaga Standard)         Input Wattage (W): 15.5         Total Output Wattage (W): 14.5         Dimming: Tri-Mode (Non-Dimming and Phase Dimming (120Vac only)<br>and 0-10V Dimming)         Driver Included: No         Driver Class: Class 2         Housing: See components         Input Voltage (V): 120 - 277         Constant Current (MA): 500         LED                                                                                                                                                                                                                                                                                                                                      | Height (in): 4 <sup>7</sup> / <sub>16</sub>     |
| Min. Recessing Depth (mm): 130         Min. Recessing Depth (in): 5 ¼         Light Distribution: Adjustable / Downlight         Weight (kg): 0.621         Weight (kg): 1.37         Fixture Finish: SSR / BKV / CWI / CRY / HAB / UFT / ITA / RUA / FTG / MYG /<br>LOD / PUS / FRO / FUP / KIA / POP / BLS / SPG / MEY / GOH / GUM / CHC /<br>COM / ABZ / JAG / OBR / MOS / ROR         Fixture Material: Aluminum Die Cast         Cut-out Measurements: ⊠ 111mm / 4 3/8"         Upon Request: Unique Ceiling Thickness         ELECTRICAL         Lamp Type: LED (Zhaga Standard)         Input Wattage (W): 15.5         Total Output Wattage (W): 14.5         Dimming: Tri-Mode (Non-Dimming and Phase Dimming (120Vac only)<br>and 0-10V Dimming)         Driver Included: No         Driver Location: Recessed Housing         Driver Class: Class 2         Housing: See components         Input Voltage (V): 120 - 277         Constant Current (MA): 500         LED                                                                                                                                                                                                                                                                                                                                                    | Ceiling Thickness (mm): 10 / 12.5 / 15 / 25     |
| Min. Recessing Depth (in): 5 ⅓         Light Distribution: Adjustable / Downlight         Weight (kg): 0.621         Weight (kg): 1.37         Fixture Finish: SSR / BKV / CWI / CRY / HAB / UFT / ITA / RUA / FTG / MYG /<br>LOD / PUS / FRO / FUP / KIA / POP / BLS / SPG / MEY / GOH / GUM / CHC /<br>COM / ABZ / JAG / OBR / MOS / ROR         Fixture Material: Aluminum Die Cast         Cut-out Measurements: ⊠ 111mm / 4 3/8"         Upon Request: Unique Ceiling Thickness         ELECTRICAL         Lamp Type: LED (Zhaga Standard)         Input Wattage (W): 15.5         Total Output Wattage (W): 14.5         Dimming: Tri-Mode (Non-Dimming and Phase Dimming (120Vac only)<br>and 0-10V Dimming)         Driver Included: No         Driver Location: Recessed Housing         Driver Class: Class 2         Housing: See components         Input Voltage (V): 120 - 277         Constant Current (MA): 500         LED                                                                                                                                                                                                                                                                                                                                                                                           | Ceiling Thickness (in): 3/8 or 1/2 or 9/16 or 1 |
| Light Distribution: Adjustable / Downlight<br>Weight (kg): 0.621<br>Weight (lbs): 1.37<br>Fixture Finish: SSR / BKV / CWI / CRY / HAB / UFT / ITA / RUA / FTG / MYG /<br>LOD / PUS / FRO / FUP / KIA / POP / BLS / SPG / MEY / GOH / GUM / CHC /<br>COM / ABZ / JAG / OBR / MOS / ROR<br>Fixture Material: Aluminum Die Cast<br>Cut-out Measurements: ⊠ 111mm / 4 3/8"<br>Upon Request: Unique Ceiling Thickness<br><b>ELECTRICAL</b><br>Lamp Type: LED (Zhaga Standard)<br>Input Wattage (W): 15.5<br>Total Output Wattage (W): 14.5<br>Dimming: Tri-Mode (Non-Dimming and Phase Dimming (120Vac only)<br>and 0-10V Dimming)<br>Driver Included: No<br>Driver Location: Recessed Housing<br>Driver Type: Constant Current - Universal<br>Driver Class: Class 2<br>Housing: See components<br>Input Voltage (V): 120 - 277<br>Constant Current (MA): 500<br><b>LED</b>                                                                                                                                                                                                                                                                                                                                                                                                                                                                | Min. Recessing Depth (mm): 130                  |
| Weight (kg): 0.621         Weight (lbs): 1.37         Fixture Finish: SSR / BKV / CWI / CRY / HAB / UFT / ITA / RUA / FTG / MYG /<br>LOD / PUS / FRO / FUP / KIA / POP / BLS / SPG / MEY / GOH / GUM / CHC /<br>COM / ABZ / JAG / OBR / MOS / ROR         Fixture Material: Aluminum Die Cast         Cut-out Measurements: ⊠ 111mm / 4 3/8"         Upon Request: Unique Ceiling Thickness         ELECTRICAL         Lamp Type: LED (Zhaga Standard)         Input Wattage (W): 15.5         Total Output Wattage (W): 14.5         Dimming: Tri-Mode (Non-Dimming and Phase Dimming (120Vac only)<br>and 0-10V Dimming)         Driver Included: No         Driver Location: Recessed Housing         Driver Class: Class 2         Housing: See components         Input Voltage (V): 120 - 277         Constant Current (MA): 500         LED                                                                                                                                                                                                                                                                                                                                                                                                                                                                                    | Min. Recessing Depth (in): $5\frac{1}{8}$       |
| Weight (lbs): 1.37         Fixture Finish: SSR / BKV / CWI / CRY / HAB / UFT / ITA / RUA / FTG / MYG /         LOD / PUS / FRO / FUP / KIA / POP / BLS / SPG / MEY / GOH / GUM / CHC /         COM / ABZ / JAG / OBR / MOS / ROR         Fixture Material: Aluminum Die Cast         Cut-out Measurements: ⊠ 111mm / 4 3/8"         Upon Request: Unique Ceiling Thickness         ELECTRICAL         Lamp Type: LED (Zhaga Standard)         Input Wattage (W): 15.5         Total Output Wattage (W): 14.5         Dimming: Tri-Mode (Non-Dimming and Phase Dimming (120Vac only)         and 0-10V Dimming)         Driver Included: No         Driver Location: Recessed Housing         Driver Class: Class 2         Housing: See components         Input Voltage (V): 120 - 277         Constant Current (MA): 500         LED                                                                                                                                                                                                                                                                                                                                                                                                                                                                                                | Light Distribution: Adjustable / Downlight      |
| Fixture Finish: SSR / BKV / CWI / CRY / HAB / UFT / ITA / RUA / FTG / MYG /         LOD / PUS / FRO / FUP / KIA / POP / BLS / SPG / MEY / GOH / GUM / CHC /         COM / ABZ / JAG / OBR / MOS / ROR         Fixture Material: Aluminum Die Cast         Cut-out Measurements: ⊠ 111mm / 4 3/8"         Upon Request: Unique Ceiling Thickness         ELECTRICAL         Lamp Type: LED (Zhaga Standard)         Input Wattage (W): 15.5         Total Output Wattage (W): 14.5         Dimming: Tri-Mode (Non-Dimming and Phase Dimming (120Vac only)         and 0-10V Dimming)         Driver Included: No         Driver Location: Recessed Housing         Driver Class: Class 2         Housing: See components         Input Voltage (V): 120 - 277         Constant Current (MA): 500         LED                                                                                                                                                                                                                                                                                                                                                                                                                                                                                                                           | Weight (kg): 0.621                              |
| LOD / PUS / FRO / FUP / KIA / POP / BLS / SPG / MEY / GOH / GUM / CHC /<br>COM / ABZ / JAG / OBR / MOS / ROR<br>Fixture Material: Aluminum Die Cast<br>Cut-out Measurements: ⊠ 111mm / 4 3/8"<br>Upon Request: Unique Ceiling Thickness<br>ELECTRICAL<br>Lamp Type: LED (Zhaga Standard)<br>Input Wattage (W): 15.5<br>Total Output Wattage (W): 14.5<br>Dimming: Tri-Mode (Non-Dimming and Phase Dimming (120Vac only)<br>and 0-10V Dimming)<br>Driver Included: No<br>Driver Included: No<br>Driver Location: Recessed Housing<br>Driver Type: Constant Current - Universal<br>Driver Class: Class 2<br>Housing: See components<br>Input Voltage (V): 120 - 277<br>Constant Current (MA): 500<br>LED                                                                                                                                                                                                                                                                                                                                                                                                                                                                                                                                                                                                                                | Weight (lbs): 1.37                              |
| COM / ABZ / JAG / OBR / MOS / ROR         Fixture Material: Aluminum Die Cast         Cut-out Measurements: ⊠ 111mm / 4 3/8"         Upon Request: Unique Ceiling Thickness         ELECTRICAL         Lamp Type: LED (Zhaga Standard)         Input Wattage (W): 15.5         Total Output Wattage (W): 14.5         Dimming: Tri-Mode (Non-Dimming and Phase Dimming (120Vac only)<br>and 0-10V Dimming)         Driver Included: No         Driver Included: No         Driver Location: Recessed Housing         Driver Class: Class 2         Housing: See components         Input Voltage (V): 120 - 277         Constant Current (MA): 500         LED                                                                                                                                                                                                                                                                                                                                                                                                                                                                                                                                                                                                                                                                        |                                                 |
| Fixture Material: Aluminum Die Cast         Cut-out Measurements: ⊠ 111mm / 4 3/8"         Upon Request: Unique Ceiling Thickness         ELECTRICAL         Lamp Type: LED (Zhaga Standard)         Input Wattage (W): 15.5         Total Output Wattage (W): 14.5         Dimming: Tri-Mode (Non-Dimming and Phase Dimming (120Vac only) and 0-10V Dimming)         Driver Included: No         Driver Location: Recessed Housing         Driver Class: Class 2         Housing: See components         Input Voltage (V): 120 - 277         Constant Current (MA): 500         LED                                                                                                                                                                                                                                                                                                                                                                                                                                                                                                                                                                                                                                                                                                                                                 |                                                 |
| Cut-out Measurements: № 111mm / 4 3/8"         Upon Request: Unique Ceiling Thickness         ELECTRICAL         Lamp Type: LED (Zhaga Standard)         Input Wattage (W): 15.5         Total Output Wattage (W): 14.5         Dimming: Tri-Mode (Non-Dimming and Phase Dimming (120Vac only)<br>and 0-10V Dimming)         Driver Included: No         Driver Location: Recessed Housing         Driver Type: Constant Current - Universal         Driver Class: Class 2         Housing: See components         Input Voltage (V): 120 - 277         Constant Current (MA): 500         LED                                                                                                                                                                                                                                                                                                                                                                                                                                                                                                                                                                                                                                                                                                                                        |                                                 |
| Upon Request: Unique Ceiling Thickness         ELECTRICAL         Lamp Type: LED (Zhaga Standard)         Input Wattage (W): 15.5         Total Output Wattage (W): 14.5         Dimming: Tri-Mode (Non-Dimming and Phase Dimming (120Vac only)<br>and 0-10V Dimming)         Driver Included: No         Driver Location: Recessed Housing         Driver Class: Class 2         Housing: See components         Input Voltage (V): 120 - 277         Constant Current (MA): 500         LED                                                                                                                                                                                                                                                                                                                                                                                                                                                                                                                                                                                                                                                                                                                                                                                                                                         |                                                 |
| ELECTRICAL         Lamp Type: LED (Zhaga Standard)         Input Wattage (W): 15.5         Total Output Wattage (W): 14.5         Dimming: Tri-Mode (Non-Dimming and Phase Dimming (120Vac only)<br>and 0-10V Dimming)         Driver Included: No         Driver Included: No         Driver Class: Class 2         Housing: See components         Input Voltage (V): 120 - 277         Constant Current (MA): 500         LED                                                                                                                                                                                                                                                                                                                                                                                                                                                                                                                                                                                                                                                                                                                                                                                                                                                                                                      | <u>.</u>                                        |
| Lamp Type: LED (Zhaga Standard)<br>Input Wattage (W): 15.5<br>Total Output Wattage (W): 14.5<br>Dimming: Tri-Mode (Non-Dimming and Phase Dimming (120Vac only)<br>and 0-10V Dimming)<br>Driver Included: No<br>Driver Location: Recessed Housing<br>Driver Type: Constant Current - Universal<br>Driver Class: Class 2<br>Housing: See components<br>Input Voltage (V): 120 - 277<br>Constant Current (MA): 500<br>LED                                                                                                                                                                                                                                                                                                                                                                                                                                                                                                                                                                                                                                                                                                                                                                                                                                                                                                                |                                                 |
| Input Wattage (W): 15.5<br>Total Output Wattage (W): 14.5<br>Dimming: Tri-Mode (Non-Dimming and Phase Dimming (120Vac only)<br>and 0-10V Dimming)<br>Driver Included: No<br>Driver Location: Recessed Housing<br>Driver Type: Constant Current - Universal<br>Driver Class: Class 2<br>Housing: See components<br>Input Voltage (V): 120 - 277<br>Constant Current (MA): 500<br>LED                                                                                                                                                                                                                                                                                                                                                                                                                                                                                                                                                                                                                                                                                                                                                                                                                                                                                                                                                   |                                                 |
| Total Output Wattage (W): 14.5         Dimming: Tri-Mode (Non-Dimming and Phase Dimming (120Vac only) and 0-10V Dimming)         Driver Included: No         Driver Included: No         Driver Location: Recessed Housing         Driver Type: Constant Current - Universal         Driver Class: Class 2         Housing: See components         Input Voltage (V): 120 - 277         Constant Current (MA): 500         LED                                                                                                                                                                                                                                                                                                                                                                                                                                                                                                                                                                                                                                                                                                                                                                                                                                                                                                        |                                                 |
| Dimming: Tri-Mode (Non-Dimming and Phase Dimming (120Vac only) and 0-10V Dimming)         Driver Included: No         Driver Location: Recessed Housing         Driver Type: Constant Current - Universal         Driver Class: Class 2         Housing: See components         Input Voltage (V): 120 - 277         Constant Current (MA): 500         LED                                                                                                                                                                                                                                                                                                                                                                                                                                                                                                                                                                                                                                                                                                                                                                                                                                                                                                                                                                           |                                                 |
| and 0-10V Dimming) Driver Included: No Driver Location: Recessed Housing Driver Type: Constant Current - Universal Driver Class: Class 2 Housing: See components Input Voltage (V): 120 - 277 Constant Current (MA): 500 LED                                                                                                                                                                                                                                                                                                                                                                                                                                                                                                                                                                                                                                                                                                                                                                                                                                                                                                                                                                                                                                                                                                          |                                                 |
| Driver Location: Recessed Housing<br>Driver Type: Constant Current - Universal<br>Driver Class: Class 2<br>Housing: See components<br>Input Voltage (V): 120 - 277<br>Constant Current (MA): 500<br>LED                                                                                                                                                                                                                                                                                                                                                                                                                                                                                                                                                                                                                                                                                                                                                                                                                                                                                                                                                                                                                                                                                                                               |                                                 |
| Driver Type: Constant Current - Universal<br>Driver Class: Class 2<br>Housing: See components<br>Input Voltage (V): 120 - 277<br>Constant Current (MA): 500<br>LED                                                                                                                                                                                                                                                                                                                                                                                                                                                                                                                                                                                                                                                                                                                                                                                                                                                                                                                                                                                                                                                                                                                                                                    | Driver Included: No                             |
| Driver Class: Class 2<br>Housing: See components<br>Input Voltage (V): 120 - 277<br>Constant Current (MA): 500<br>LED                                                                                                                                                                                                                                                                                                                                                                                                                                                                                                                                                                                                                                                                                                                                                                                                                                                                                                                                                                                                                                                                                                                                                                                                                 | Driver Location: Recessed Housing               |
| Housing: See components<br>Input Voltage (V): 120 - 277<br>Constant Current (MA): 500<br>LED                                                                                                                                                                                                                                                                                                                                                                                                                                                                                                                                                                                                                                                                                                                                                                                                                                                                                                                                                                                                                                                                                                                                                                                                                                          | Driver Type: Constant Current - Universal       |
| Input Voltage (V): 120 - 277<br>Constant Current (MA): 500<br>LED                                                                                                                                                                                                                                                                                                                                                                                                                                                                                                                                                                                                                                                                                                                                                                                                                                                                                                                                                                                                                                                                                                                                                                                                                                                                     | Driver Class: Class 2                           |
| Constant Current (MA): 500 LED                                                                                                                                                                                                                                                                                                                                                                                                                                                                                                                                                                                                                                                                                                                                                                                                                                                                                                                                                                                                                                                                                                                                                                                                                                                                                                        | Housing: See components                         |
| LED                                                                                                                                                                                                                                                                                                                                                                                                                                                                                                                                                                                                                                                                                                                                                                                                                                                                                                                                                                                                                                                                                                                                                                                                                                                                                                                                   | Input Voltage (V): 120 - 277                    |
|                                                                                                                                                                                                                                                                                                                                                                                                                                                                                                                                                                                                                                                                                                                                                                                                                                                                                                                                                                                                                                                                                                                                                                                                                                                                                                                                       | Constant Current (MA): 500                      |
| Number of LEDs: 1                                                                                                                                                                                                                                                                                                                                                                                                                                                                                                                                                                                                                                                                                                                                                                                                                                                                                                                                                                                                                                                                                                                                                                                                                                                                                                                     | LED                                             |
| Number of LED3. 1                                                                                                                                                                                                                                                                                                                                                                                                                                                                                                                                                                                                                                                                                                                                                                                                                                                                                                                                                                                                                                                                                                                                                                                                                                                                                                                     | Number of LEDs: 1                               |