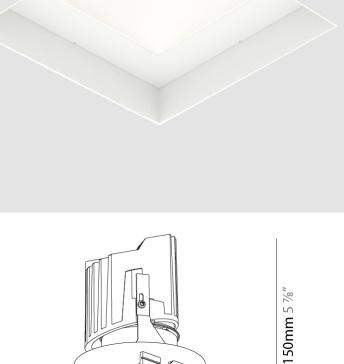

## **BIONIQ SQUARE ADJUSTABLE COMFORT**

**TRIMLESS** 

### A35212-

base number Color

Finishes Temperature (Diamond)

1. To build a product code in our configurator select the specify button on the base model # product page

Finishes

(Triangle)

Finishes

(Circle)

#### GENERAL

| GENEIGAE                                                                                             |           |
|------------------------------------------------------------------------------------------------------|-----------|
| Series: Bioniq                                                                                       |           |
| Subseries: Bioniq Square Adjustable Comfort                                                          |           |
| Brand: Prolicht                                                                                      |           |
| Division: Architectural                                                                              |           |
| Mounting Type: Trimless                                                                              |           |
| Mounting Location: Ceiling                                                                           |           |
| Subcategory: Downlight                                                                               |           |
| PHYSICAL                                                                                             |           |
| Shape: Square                                                                                        |           |
| Length (mm): 106                                                                                     |           |
| Length (in): 4 <sup>3</sup> / <sub>16</sub>                                                          |           |
| Width (mm): 106                                                                                      |           |
| Width (in): $4\frac{3}{16}$                                                                          |           |
| Height (mm): 134                                                                                     |           |
| Height (in): $5\frac{1}{4}$                                                                          |           |
| Ceiling Thickness (mm): 10 / 12.5 / 15 / 25                                                          |           |
| Ceiling Thickness (in): 3/8 or 1/2 or 9/16 or 1                                                      |           |
| Min. Recessing Depth (mm): 150                                                                       |           |
| Min. Recessing Depth (in): 5 <sup>7</sup> / <sub>8</sub>                                             |           |
| Light Distribution: Adjustable / Downlight                                                           |           |
| Weight (kg): 0.655                                                                                   |           |
| Weight (lbs): 1.44                                                                                   |           |
| Fixture Finish: SSR / BKV / CWI / CRY / HAB / UFT / ITA / RUA / FTG                                  | J / MYG / |
| LOD / PUS / FRO / FUP / KIA / POP / BLS / SPG / MEY / GOH / GUM<br>COM / ABZ / JAG / OBR / MOS / ROR | / CHC /   |
| Fixture Material: Aluminum Die Cast                                                                  |           |
| Cut-out Measurements: 120mm / 4 3/4" x 120mm / 4 3/4"                                                |           |
| Upon Request: Unique Ceiling Thickness                                                               |           |
| ELECTRICAL                                                                                           |           |
| Lamp Type: LED (Zhaga Standard)                                                                      |           |
| Input Wattage (W): 15.5                                                                              |           |
| Total Output Wattage (W): 14.5                                                                       |           |
| Dimming: Tri-Mode (Non-Dimming and Phase Dimming (120Vac and 0-10V Dimming)                          | only)     |
| Driver Included: No                                                                                  |           |
| Driver Location: Recessed Housing                                                                    |           |
| Driver Type: Constant Current - Universal                                                            |           |
| Driver Class: Class 2                                                                                |           |
| Housing: See components                                                                              |           |
| Input Voltage (V): 120 - 277                                                                         |           |
| Constant Current (MA): 500                                                                           |           |
|                                                                                                      |           |