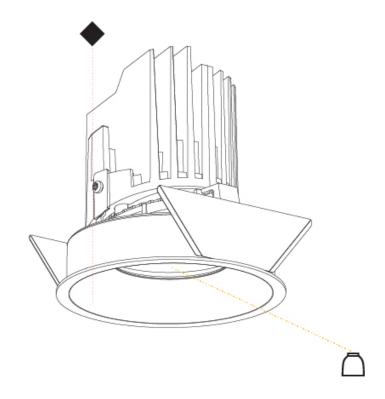

## **BIONIQ ROUND SEMI ADJUSTABLE TRIMLESS**

### GENERAL

| Subseries: Bioniq Round Semi Adjustable         Brand: Prolicht         Division: Architectural         Mounting Type: Trimless         Mounting Location: Ceiling         Subcategory: Downlight         PHYSICAL         Shape: Round         Diameter (mm): 107         Diameter (in): 4 ½         Ceiling Thickness (mm): 10/12.5/15/25         Ceiling Thickness (in): 3/8 or 1/2 or 9/16 or 1         Min. Recessing Depth (in): 5 ½         Light Distribution: Adjustable / Downlight         Weight (kg): 0.621         Do Prove S / FRO / FUP / KLA / POP / BLS / SPG / MEY / GOH / GUM / CHC / COM / ABZ / JAG / OBR / MOS / ROR         Fixture Material: Aluminum Die Cast <td< th=""><th>Series: Bioniq</th></td<>                                                                                                                           | Series: Bioniq                                  |
|---------------------------------------------------------------------------------------------------------------------------------------------------------------------------------------------------------------------------------------------------------------------------------------------------------------------------------------------------------------------------------------------------------------------------------------------------------------------------------------------------------------------------------------------------------------------------------------------------------------------------------------------------------------------------------------------------------------------------------------------------------------------------------------------------------------------------------------------------------------------------------------------------------------------------------------------------------------------------------------------------------------------------------------------------------------------------------------------------------------------------------------------------------------------------------------------------------------------------------------------------------------------------------------------------------------------------------------|-------------------------------------------------|
| Division: Architectural<br>Mounting Type: Trimless<br>Mounting Location: Ceiling<br>Subcategory: Downlight<br>PHYSICAL<br>Shape: Round<br>Diameter (im): 107<br>Diameter (im): 107<br>Diameter (in): 4 ½<br>Height (im): 112<br>Height (im): 112<br>Height (im): 112<br>Height (im): 12<br>Height (im): 13/8 or 1/2 or 9/16 or 1<br>Min. Recessing Depth (im): 130<br>Min. Recessing Depth (in): 5 ½<br>Light Distribution: Adjustable / Downlight<br>Weight (kg): 0.621<br>Weight (kg): 0.621<br>Weight (kg): 0.621<br>Weight (kg): 0.621<br>Weight (kg): 0.621<br>Kure Finish: SSR / BKV / CWI / CRY / HAB / UFT / ITA / RUA / FTG / MYG /<br>LOD / PUS / FRO / FUP / KIA / POP / BLS / SPG / MEY / GOH / GUM / CHC /<br>COM / ABZ / JAG / OBR / MOS / ROR<br>Fixture Material: Aluminum Die Cast<br>Cut-out Measurements: 🛚 111mm / 4 3/8"<br>Upon Request: Unique Ceiling Thickness<br><b>ELECTRICAL</b><br>Lamp Type: LED (Zhaga Standard)<br>Input Wattage (W): 14.5<br>Dimming: Tri-Mode (Non-Dimming and Phase Dimming (120Vac only)<br>and 0-10V Dimming)<br>Driver Location: Recessed Housing<br>Driver Class: Class 2<br>Housing: See components<br>Input Voltage (V): 120 - 277<br>Constant Current (MA): 500<br><b>LED</b>                                                                                               | Subseries: Bioniq Round Semi Adjustable         |
| Mounting Type: Trimless         Mounting Location: Ceiling         Subcategory: Downlight         PHYSICAL         Shape: Round         Diameter (mm): 107         Diameter (in): 4 <sup>3</sup> / <sub>16</sub> Height (mm): 112         Height (mi): 4 <sup>1</sup> / <sub>16</sub> Ceiling Thickness (mn): 10 / 12.5 / 15 / 25         Ceiling Thickness (mn): 10 / 12.5 / 15 / 25         Ceiling Thickness (mn): 10 / 12.5 / 15 / 25         Ceiling Thickness (mn): 10 / 12.5 / 15 / 25         Ceiling Thickness (mn): 10 / 12.5 / 15 / 25         Ceiling Thickness (mn): 10 / 12.5 / 15 / 25         Ceiling Thickness (mn): 10 / 12.5 / 15 / 25         Ceiling Thickness (mn): 10 / 12.5 / 15 / 25         Ceiling Thickness (mn): 10 / 12.5 / 15 / 26         Light Distribution: Adjustable / Downlight         Weight (kg): 0.621         Weight (kg): 0.621         Weight (kg): 0.621         Weight (lbs): 1.37         Fixture Finish: SSR / BKV / CWI / CRY / HAB / UFT / ITA / RUA / FTG / MYG / LOD / PUS / FRO / FUP / KIA / POP / BLS / SPG / MEY / GOH / GUM / CHC / COM / ABZ / JAG / OBR / MOS / ROR         Fixture Material: Aluminum Die Cast         Cut-out Measurements: Ø 111mm / 4 3/8"         Upon Request: Unique Ceiling Thickness         ELECTRICAL         Lamp Type: LED (Zhaga Standard)   | Brand: Prolicht                                 |
| Mounting Location: Ceiling         Subcategory: Downlight         PHYSICAL         Shape: Round         Diameter (im): 107         Diameter (im): 112         Height (im): 112         Height (im): 112         Height (in): 4 <sup>1</sup> / <sub>16</sub> Ceiling Thickness (im): 10 / 12.5 / 15 / 25         Ceiling Thickness (im): 10 / 12.5 / 15 / 25         Ceiling Thickness (im): 10 / 12.5 / 15 / 25         Ceiling Thickness (in): 3/8 or 1/2 or 9/16 or 1         Min. Recessing Depth (im): 130         Min. Recessing Depth (in): 5 <sup>1</sup> / <sub>8</sub> Light Distribution: Adjustable / Downlight         Weight (kg): 0.621         Weight (kg): 0.621         Weight (kg): 0.621         Weight (lbs): 1.37         Fixture Finish: SSR / BKV / CWI / CRY / HAB / UFT / ITA / RUA / FTG / MYG / LOD / PUS / FRO / FUP / KIA / POP / BLS / SPG / MEY / GOH / GUM / CHC / COM / ABZ / JAG / OBR / MOS / ROR         Fixture Material: Aluminum Die Cast         Cut-out Measurements: Ø 111mm / 4 3/8"         Upon Request: Unique Ceiling Thickness         ELECTRICAL         Lamp Type: LED (Zhaga Standard)         Input Wattage (W): 15.5         Total Output Wattage (W): 14.5         Dimming: Tri-Mode (Non-Dimming and Phase Dimming (120Vac only) and 0-10V Dimming)         Driver Included: N | Division: Architectural                         |
| Subcategory: Downlight         PHYSICAL         Shape: Round         Diameter (mm): 107         Diameter (in): 4 $\frac{1}{16}$ Height (mm): 112         Height (in): 4 $\frac{1}{16}$ Ceiling Thickness (mm): 10 / 12.5 / 15 / 25         Ceiling Thickness (mm): 10 / 12.5 / 15 / 25         Ceiling Thickness (mm): 10 / 12.5 / 15 / 25         Ceiling Thickness (mm): 10 / 12.5 / 15 / 25         Ceiling Thickness (mm): 10 / 12.5 / 15 / 25         Ceiling Thickness (mm): 10 / 12.5 / 15 / 25         Ceiling Thickness (mm): 10 / 12.5 / 15 / 25         Ceiling Thickness (mm): 10 / 12.5 / 15 / 25         Ceiling Thickness (mm): 130         Min. Recessing Depth (mm): 130         Min. Recessing Depth (in): 5 $\frac{1}{6}$ Light Distribution: Adjustable / Downlight         Weight (bs): 1.37         Fixture Finish: SSR / BKV / CWI / CRY / HAB / UFT / ITA / RUA / FTG / MYG / LOD / PUS / FRO / FUP / KIA / POP / BLS / SPG / MEY / GOH / GUM / CHC / COM / ABZ / JAG / OBR / MOS / ROR         Fixture Material: Aluminum Die Cast         Cut-out Measurements: 🛚 111mm / 4 3/8"         Upon Request: Unique Ceiling Thickness         ELECTRICAL         Lamp Type: LED (Zhaga Standard)         Input Wattage (W): 15.5         Total Output Wattage (W): 14.5         Dimming: Tri-Mode (Non            | Mounting Type: Trimless                         |
| PHYSICAL         Shape: Round         Diameter (im): 107         Diameter (in): 4 $\frac{1}{16}$ Height (in): 112         Height (in): 4 $\frac{1}{16}$ Ceiling Thickness (mm): 10 / 12.5 / 15 / 25         Ceiling Thickness (mm): 10 / 12.5 / 15 / 25         Ceiling Thickness (mm): 10 / 12.5 / 15 / 25         Ceiling Thickness (mm): 10 / 12.5 / 15 / 25         Ceiling Thickness (mm): 10 / 12.5 / 15 / 25         Ceiling Thickness (mm): 10 / 12.5 / 15 / 25         Ceiling Thickness (mm): 10 / 12.5 / 15 / 25         Ceiling Thickness (mm): 10 / 12.5 / 15 / 25         Ceiling Thickness (mm): 10 / 12.5 / 15 / 25         Ceiling Thickness (mm): 130         Min. Recessing Depth (mm): 130         Min. Recessing Depth (im): 5 $\frac{1}{6}$ Light Distribution: Adjustable / Downlight         Weight (kg): 0.621         Weight (kg): 0.621         Weight (kg): 1.37         Fixture Finish: SSR / BKV / CWI / CRY / HAB / UFT / ITA / RUA / FTG / MYG /<br>LOD / PUS / FRO / FUP / KIA / POP / BLS / SPG / MEY / GOH / GUM / CHC /<br>COM / ABZ / JAG / OBR / MOS / ROR         Fixture Material: Aluminum Die Cast         Cut-out Measurements: 🛛 111mm / 4 3/8"         Upon Request: Unique Ceiling Thickness <b>ELECTRICAL</b> Lamp Type: LED (Zhaga Standard)         Input Wattage (W                 | Mounting Location: Ceiling                      |
| Shape: RoundDiameter (mm): 107Diameter (in): 4 $\frac{1}{1_{16}}$ Height (mm): 112Height (in): 4 $\frac{1}{1_{16}}$ Ceiling Thickness (mm): 10 / 12.5 / 15 / 25Ceiling Thickness (mm): 10 / 12.5 / 15 / 25Ceiling Thickness (in): 3/8 or 1/2 or 9/16 or 1Min. Recessing Depth (mm): 130Min. Recessing Depth (in): 5 $\frac{1}{8}$ Light Distribution: Adjustable / DownlightWeight (kg): 0.621Weight (lbs): 1.37Fixture Finish: SSR / BKV / CWI / CRY / HAB / UFT / ITA / RUA / FTG / MYG /<br>LOD / PUS / FRO / FUP / KIA / POP / BLS / SPG / MEY / GOH / GUM / CHC /<br>COM / ABZ / JAG / OBR / MOS / RORFixture Material: Aluminum Die CastCut-out Measurements: 🛚 111mm / 4 3/8"Upon Request: Unique Ceiling Thickness <b>ELECTRICAL</b> Lamp Type: LED (Zhaga Standard)<br>Input Wattage (W): 15.5Total Output Wattage (W): 14.5Dimming: Tri-Mode (Non-Dimming and Phase Dimming (120Vac only)<br>and 0-10V Dimming)Driver Included: NoDriver Location: Recessed Housing<br>Driver Type: Constant Current - UniversalDriver Class: Class 2Housing: See components<br>Input Voltage (V): 120 - 277<br>Constant Current (MA): 500LED                                                                                                                                                                                               | Subcategory: Downlight                          |
| Diameter (mm): 107<br>Diameter (in): 4 $\frac{3}{1_{16}}$<br>Height (mm): 112<br>Height (in): 4 $\frac{7}{1_{16}}$<br>Ceiling Thickness (mm): 10 / 12.5 / 15 / 25<br>Ceiling Thickness (in): 3/8 or 1/2 or 9/16 or 1<br>Min. Recessing Depth (mn): 5 $\frac{1}{3}$<br>Light Distribution: Adjustable / Downlight<br>Weight (kg): 0.621<br>Weight (kg): 0.621<br>Weight (kg): 0.621<br>Weight (kg): 0.621<br>Weight (lbs): 1.37<br>Fixture Finish: SSR / BKV / CWI / CRY / HAB / UFT / ITA / RUA / FTG / MYG /<br>LOD / PUS / FRO / FUP / KIA / POP / BLS / SPG / MEY / GOH / GUM / CHC /<br>COM / ABZ / JAG / OBR / MOS / ROR<br>Fixture Material: Aluminum Die Cast<br>Cut-out Measurements: 🖄 111mm / 4 3/8"<br>Upon Request: Unique Ceiling Thickness<br><b>ELECTRICAL</b><br>Lamp Type: LED (Zhaga Standard)<br>Input Wattage (W): 15.5<br>Total Output Wattage (W): 14.5<br>Dimming: Tri-Mode (Non-Dimming and Phase Dimming (120Vac only)<br>and 0-10V Dimming)<br>Driver Included: No<br>Driver Location: Recessed Housing<br>Driver Type: Constant Current - Universal<br>Driver Class: Class 2<br>Housing: See components<br>Input Voltage (V): 120 - 277<br>Constant Current (MA): 500<br><b>LED</b>                                                                                                                        | PHYSICAL                                        |
| Diameter (in): 4 $\frac{3}{16}$<br>Height (in): 4 $\frac{7}{16}$<br>Ceiling Thickness (in): 10 / 12.5 / 15 / 25<br>Ceiling Thickness (in): 3/8 or 1/2 or 9/16 or 1<br>Min. Recessing Depth (in): 5 $\frac{1}{6}$<br>Light Distribution: Adjustable / Downlight<br>Weight (kg): 0.621<br>Weight (kg): 0.621<br>Weight (kg): 0.621<br>Weight (lbs): 1.37<br>Fixture Finish: SSR / BKV / CWI / CRY / HAB / UFT / ITA / RUA / FTG / MYG /<br>LOD / PUS / FRO / FUP / KIA / POP / BLS / SPG / MEY / GOH / GUM / CHC /<br>COM / ABZ / JAG / OBR / MOS / ROR<br>Fixture Material: Aluminum Die Cast<br>Cut-out Measurements: 🛛 111mm / 4 3/8"<br>Upon Request: Unique Ceiling Thickness<br><b>ELECTRICAL</b><br>Lamp Type: LED (Zhaga Standard)<br>Input Wattage (W): 15.5<br>Total Output Wattage (W): 14.5<br>Dimming: Tri-Mode (Non-Dimming and Phase Dimming (120Vac only)<br>and 0-10V Dimming)<br>Driver Included: No<br>Driver Location: Recessed Housing<br>Driver Type: Constant Current - Universal<br>Driver Type: Constant Current - Universal<br>Driver Class: Class 2<br>Housing: See components<br>Input Voltage (V): 120 - 277<br>Constant Current (MA): 500<br><b>LED</b>                                                                                                                                                   | Shape: Round                                    |
| Height (mm): 112         Height (in): 4 $\frac{7}{4_6}$ Ceiling Thickness (mm): 10 / 12.5 / 15 / 25         Ceiling Thickness (in): 3/8 or 1/2 or 9/16 or 1         Min. Recessing Depth (mn): 130         Min. Recessing Depth (in): 5 $\frac{1}{4}$ Light Distribution: Adjustable / Downlight         Weight (kg): 0.621         Weight (kg): 0.621         Weight (lbs): 1.37         Fixture Finish: SSR / BKV / CWI / CRY / HAB / UFT / ITA / RUA / FTG / MYG / LOD / PUS / FRO / FUP / KIA / POP / BLS / SPG / MEY / GOH / GUM / CHC / COM / ABZ / JAG / OBR / MOS / ROR         Fixture Material: Aluminum Die Cast         Cut-out Measurements: 🖄 111mm / 4 3/8"         Upon Request: Unique Ceiling Thickness         ELECTRICAL         Lamp Type: LED (Zhaga Standard)         Input Wattage (W): 15.5         Total Output Wattage (W): 14.5         Dimming: Tri-Mode (Non-Dimming and Phase Dimming (120Vac only) and 0-10V Dimming)         Driver Included: No         Driver Castion: Recessed Housing         Driver Casts: Class 2         Housing: See components         Input Voltage (V): 120 - 277         Constant Current (MA): 500         LED                                                                                                                                                          | Diameter (mm): 107                              |
| Height (in): 4 7/ <sub>16</sub> Ceiling Thickness (mm): 10 / 12.5 / 15 / 25         Ceiling Thickness (in): 3/8 or 1/2 or 9/16 or 1         Min. Recessing Depth (mn): 130         Min. Recessing Depth (in): 5 ½         Light Distribution: Adjustable / Downlight         Weight (kg): 0.621         Weight (kg): 0.621         Weight (lbs): 1.37         Fixture Finish: SSR / BKV / CWI / CRY / HAB / UFT / ITA / RUA / FTG / MYG /<br>LOD / PUS / FRO / FUP / KIA / POP / BLS / SPG / MEY / GOH / GUM / CHC /<br>COM / ABZ / JAG / OBR / MOS / ROR         Fixture Material: Aluminum Die Cast         Cut-out Measurements: 🖄 111mm / 4 3/8"         Upon Request: Unique Ceiling Thickness <b>ELECTRICAL</b> Lamp Type: LED (Zhaga Standard)         Input Wattage (W): 15.5         Total Output Wattage (W): 14.5         Dimming: Tri-Mode (Non-Dimming and Phase Dimming (120Vac only)<br>and 0-10V Dimming)         Driver Included: No         Driver Location: Recessed Housing         Driver Class: Class 2         Housing: See components         Input Voltage (V): 120 - 277         Constant Current (MA): 500                                                                                                                                                                                                 | Diameter (in): $4\frac{3}{16}$                  |
| Ceiling Thickness (im): 10 / 12.5 / 15 / 25         Ceiling Thickness (in): 3/8 or 1/2 or 9/16 or 1         Min. Recessing Depth (im): 5 ½         Light Distribution: Adjustable / Downlight         Weight (kg): 0.621         Weight (kg): 0.621         Weight (lbs): 1.37         Fixture Finish: SSR / BKV / CWI / CRY / HAB / UFT / ITA / RUA / FTG / MYG / LOD / PUS / FRO / FUP / KIA / POP / BLS / SPG / MEY / GOH / GUM / CHC / COM / ABZ / JAG / OBR / MOS / ROR         Fixture Material: Aluminum Die Cast         Cut-out Measurements: ⊠ 111mm / 4 3/8"         Upon Request: Unique Ceiling Thickness         ELECTRICAL         Lamp Type: LED (Zhaga Standard)         Input Wattage (W): 15.5         Total Output Wattage (W): 14.5         Dimming: Tri-Mode (Non-Dimming and Phase Dimming (120Vac only) and 0-10V Dimming)         Driver Included: No         Driver Location: Recessed Housing         Driver Class: Class 2         Housing: See components         Input Voltage (V): 120 - 277         Constant Current (MA): 500         LED                                                                                                                                                                                                                                                            | Height (mm): 112                                |
| Ceiling Thickness (in): 3/8 or 1/2 or 9/16 or 1         Min. Recessing Depth (im): 130         Min. Recessing Depth (in): 5 ⅓         Light Distribution: Adjustable / Downlight         Weight (kg): 0.621         Weight (ls): 1.37         Fixture Finish: SSR / BKV / CWI / CRY / HAB / UFT / ITA / RUA / FTG / MYG /<br>LOD / PUS / FRO / FUP / KIA / POP / BLS / SPG / MEY / GOH / GUM / CHC /<br>COM / ABZ / JAG / OBR / MOS / ROR         Fixture Material: Aluminum Die Cast         Cut-out Measurements: ⊠ 111mm / 4 3/8"         Upon Request: Unique Ceiling Thickness         ELECTRICAL         Lamp Type: LED (Zhaga Standard)         Input Wattage (W): 15.5         Total Output Wattage (W): 14.5         Dimming: Tri-Mode (Non-Dimming and Phase Dimming (120Vac only)<br>and 0-10V Dimming)         Driver Included: No         Driver Class: Class 2         Housing: See components         Input Voltage (V): 120 - 277         Constant Current (MA): 500         LED                                                                                                                                                                                                                                                                                                                                      | Height (in): 4 <sup>7</sup> / <sub>16</sub>     |
| Min. Recessing Depth (mm): 130         Min. Recessing Depth (in): 5 ¼         Light Distribution: Adjustable / Downlight         Weight (kg): 0.621         Weight (kg): 1.37         Fixture Finish: SSR / BKV / CWI / CRY / HAB / UFT / ITA / RUA / FTG / MYG /<br>LOD / PUS / FRO / FUP / KIA / POP / BLS / SPG / MEY / GOH / GUM / CHC /<br>COM / ABZ / JAG / OBR / MOS / ROR         Fixture Material: Aluminum Die Cast         Cut-out Measurements: ⊠ 111mm / 4 3/8"         Upon Request: Unique Ceiling Thickness         ELECTRICAL         Lamp Type: LED (Zhaga Standard)         Input Wattage (W): 15.5         Total Output Wattage (W): 14.5         Dimming: Tri-Mode (Non-Dimming and Phase Dimming (120Vac only)<br>and 0-10V Dimming)         Driver Included: No         Driver Location: Recessed Housing         Driver Class: Class 2         Housing: See components         Input Voltage (V): 120 - 277         Constant Current (MA): 500         LED                                                                                                                                                                                                                                                                                                                                                    | Ceiling Thickness (mm): 10 / 12.5 / 15 / 25     |
| Min. Recessing Depth (in): 5 ⅓         Light Distribution: Adjustable / Downlight         Weight (kg): 0.621         Weight (kg): 1.37         Fixture Finish: SSR / BKV / CWI / CRY / HAB / UFT / ITA / RUA / FTG / MYG /<br>LOD / PUS / FRO / FUP / KIA / POP / BLS / SPG / MEY / GOH / GUM / CHC /<br>COM / ABZ / JAG / OBR / MOS / ROR         Fixture Material: Aluminum Die Cast         Cut-out Measurements: ⊠ 111mm / 4 3/8"         Upon Request: Unique Ceiling Thickness         ELECTRICAL         Lamp Type: LED (Zhaga Standard)         Input Wattage (W): 15.5         Total Output Wattage (W): 14.5         Dimming: Tri-Mode (Non-Dimming and Phase Dimming (120Vac only)<br>and 0-10V Dimming)         Driver Included: No         Driver Location: Recessed Housing         Driver Class: Class 2         Housing: See components         Input Voltage (V): 120 - 277         Constant Current (MA): 500         LED                                                                                                                                                                                                                                                                                                                                                                                           | Ceiling Thickness (in): 3/8 or 1/2 or 9/16 or 1 |
| Light Distribution: Adjustable / Downlight<br>Weight (kg): 0.621<br>Weight (lbs): 1.37<br>Fixture Finish: SSR / BKV / CWI / CRY / HAB / UFT / ITA / RUA / FTG / MYG /<br>LOD / PUS / FRO / FUP / KIA / POP / BLS / SPG / MEY / GOH / GUM / CHC /<br>COM / ABZ / JAG / OBR / MOS / ROR<br>Fixture Material: Aluminum Die Cast<br>Cut-out Measurements: ⊠ 111mm / 4 3/8"<br>Upon Request: Unique Ceiling Thickness<br><b>ELECTRICAL</b><br>Lamp Type: LED (Zhaga Standard)<br>Input Wattage (W): 15.5<br>Total Output Wattage (W): 14.5<br>Dimming: Tri-Mode (Non-Dimming and Phase Dimming (120Vac only)<br>and 0-10V Dimming)<br>Driver Included: No<br>Driver Location: Recessed Housing<br>Driver Type: Constant Current - Universal<br>Driver Class: Class 2<br>Housing: See components<br>Input Voltage (V): 120 - 277<br>Constant Current (MA): 500<br><b>LED</b>                                                                                                                                                                                                                                                                                                                                                                                                                                                                | Min. Recessing Depth (mm): 130                  |
| Weight (kg): 0.621         Weight (lbs): 1.37         Fixture Finish: SSR / BKV / CWI / CRY / HAB / UFT / ITA / RUA / FTG / MYG /<br>LOD / PUS / FRO / FUP / KIA / POP / BLS / SPG / MEY / GOH / GUM / CHC /<br>COM / ABZ / JAG / OBR / MOS / ROR         Fixture Material: Aluminum Die Cast         Cut-out Measurements: ⊠ 111mm / 4 3/8"         Upon Request: Unique Ceiling Thickness         ELECTRICAL         Lamp Type: LED (Zhaga Standard)         Input Wattage (W): 15.5         Total Output Wattage (W): 14.5         Dimming: Tri-Mode (Non-Dimming and Phase Dimming (120Vac only)<br>and 0-10V Dimming)         Driver Included: No         Driver Location: Recessed Housing         Driver Class: Class 2         Housing: See components         Input Voltage (V): 120 - 277         Constant Current (MA): 500         LED                                                                                                                                                                                                                                                                                                                                                                                                                                                                                    | Min. Recessing Depth (in): $5\frac{1}{8}$       |
| Weight (lbs): 1.37         Fixture Finish: SSR / BKV / CWI / CRY / HAB / UFT / ITA / RUA / FTG / MYG /         LOD / PUS / FRO / FUP / KIA / POP / BLS / SPG / MEY / GOH / GUM / CHC /         COM / ABZ / JAG / OBR / MOS / ROR         Fixture Material: Aluminum Die Cast         Cut-out Measurements: ⊠ 111mm / 4 3/8"         Upon Request: Unique Ceiling Thickness         ELECTRICAL         Lamp Type: LED (Zhaga Standard)         Input Wattage (W): 15.5         Total Output Wattage (W): 14.5         Dimming: Tri-Mode (Non-Dimming and Phase Dimming (120Vac only)         and 0-10V Dimming)         Driver Included: No         Driver Location: Recessed Housing         Driver Class: Class 2         Housing: See components         Input Voltage (V): 120 - 277         Constant Current (MA): 500         LED                                                                                                                                                                                                                                                                                                                                                                                                                                                                                                | Light Distribution: Adjustable / Downlight      |
| Fixture Finish: SSR / BKV / CWI / CRY / HAB / UFT / ITA / RUA / FTG / MYG /         LOD / PUS / FRO / FUP / KIA / POP / BLS / SPG / MEY / GOH / GUM / CHC /         COM / ABZ / JAG / OBR / MOS / ROR         Fixture Material: Aluminum Die Cast         Cut-out Measurements: ⊠ 111mm / 4 3/8"         Upon Request: Unique Ceiling Thickness         ELECTRICAL         Lamp Type: LED (Zhaga Standard)         Input Wattage (W): 15.5         Total Output Wattage (W): 14.5         Dimming: Tri-Mode (Non-Dimming and Phase Dimming (120Vac only)         and 0-10V Dimming)         Driver Included: No         Driver Location: Recessed Housing         Driver Class: Class 2         Housing: See components         Input Voltage (V): 120 - 277         Constant Current (MA): 500         LED                                                                                                                                                                                                                                                                                                                                                                                                                                                                                                                           | Weight (kg): 0.621                              |
| LOD / PUS / FRO / FUP / KIA / POP / BLS / SPG / MEY / GOH / GUM / CHC /<br>COM / ABZ / JAG / OBR / MOS / ROR<br>Fixture Material: Aluminum Die Cast<br>Cut-out Measurements: ⊠ 111mm / 4 3/8"<br>Upon Request: Unique Ceiling Thickness<br>ELECTRICAL<br>Lamp Type: LED (Zhaga Standard)<br>Input Wattage (W): 15.5<br>Total Output Wattage (W): 14.5<br>Dimming: Tri-Mode (Non-Dimming and Phase Dimming (120Vac only)<br>and 0-10V Dimming)<br>Driver Included: No<br>Driver Included: No<br>Driver Location: Recessed Housing<br>Driver Type: Constant Current - Universal<br>Driver Class: Class 2<br>Housing: See components<br>Input Voltage (V): 120 - 277<br>Constant Current (MA): 500<br>LED                                                                                                                                                                                                                                                                                                                                                                                                                                                                                                                                                                                                                                | Weight (lbs): 1.37                              |
| COM / ABZ / JAG / OBR / MOS / ROR         Fixture Material: Aluminum Die Cast         Cut-out Measurements: ⊠ 111mm / 4 3/8"         Upon Request: Unique Ceiling Thickness         ELECTRICAL         Lamp Type: LED (Zhaga Standard)         Input Wattage (W): 15.5         Total Output Wattage (W): 14.5         Dimming: Tri-Mode (Non-Dimming and Phase Dimming (120Vac only)<br>and 0-10V Dimming)         Driver Included: No         Driver Included: No         Driver Location: Recessed Housing         Driver Class: Class 2         Housing: See components         Input Voltage (V): 120 - 277         Constant Current (MA): 500         LED                                                                                                                                                                                                                                                                                                                                                                                                                                                                                                                                                                                                                                                                        |                                                 |
| Fixture Material: Aluminum Die Cast         Cut-out Measurements: ⊠ 111mm / 4 3/8"         Upon Request: Unique Ceiling Thickness         ELECTRICAL         Lamp Type: LED (Zhaga Standard)         Input Wattage (W): 15.5         Total Output Wattage (W): 14.5         Dimming: Tri-Mode (Non-Dimming and Phase Dimming (120Vac only) and 0-10V Dimming)         Driver Included: No         Driver Location: Recessed Housing         Driver Class: Class 2         Housing: See components         Input Voltage (V): 120 - 277         Constant Current (MA): 500         LED                                                                                                                                                                                                                                                                                                                                                                                                                                                                                                                                                                                                                                                                                                                                                 |                                                 |
| Cut-out Measurements: № 111mm / 4 3/8"         Upon Request: Unique Ceiling Thickness         ELECTRICAL         Lamp Type: LED (Zhaga Standard)         Input Wattage (W): 15.5         Total Output Wattage (W): 14.5         Dimming: Tri-Mode (Non-Dimming and Phase Dimming (120Vac only)<br>and 0-10V Dimming)         Driver Included: No         Driver Location: Recessed Housing         Driver Type: Constant Current - Universal         Driver Class: Class 2         Housing: See components         Input Voltage (V): 120 - 277         Constant Current (MA): 500         LED                                                                                                                                                                                                                                                                                                                                                                                                                                                                                                                                                                                                                                                                                                                                        |                                                 |
| Upon Request: Unique Ceiling Thickness         ELECTRICAL         Lamp Type: LED (Zhaga Standard)         Input Wattage (W): 15.5         Total Output Wattage (W): 14.5         Dimming: Tri-Mode (Non-Dimming and Phase Dimming (120Vac only)<br>and 0-10V Dimming)         Driver Included: No         Driver Location: Recessed Housing         Driver Class: Class 2         Housing: See components         Input Voltage (V): 120 - 277         Constant Current (MA): 500         LED                                                                                                                                                                                                                                                                                                                                                                                                                                                                                                                                                                                                                                                                                                                                                                                                                                         |                                                 |
| ELECTRICAL         Lamp Type: LED (Zhaga Standard)         Input Wattage (W): 15.5         Total Output Wattage (W): 14.5         Dimming: Tri-Mode (Non-Dimming and Phase Dimming (120Vac only)<br>and 0-10V Dimming)         Driver Included: No         Driver Included: No         Driver Class: Class 2         Housing: See components         Input Voltage (V): 120 - 277         Constant Current (MA): 500         LED                                                                                                                                                                                                                                                                                                                                                                                                                                                                                                                                                                                                                                                                                                                                                                                                                                                                                                      | <u>.</u>                                        |
| Lamp Type: LED (Zhaga Standard)<br>Input Wattage (W): 15.5<br>Total Output Wattage (W): 14.5<br>Dimming: Tri-Mode (Non-Dimming and Phase Dimming (120Vac only)<br>and 0-10V Dimming)<br>Driver Included: No<br>Driver Location: Recessed Housing<br>Driver Type: Constant Current - Universal<br>Driver Class: Class 2<br>Housing: See components<br>Input Voltage (V): 120 - 277<br>Constant Current (MA): 500<br>LED                                                                                                                                                                                                                                                                                                                                                                                                                                                                                                                                                                                                                                                                                                                                                                                                                                                                                                                |                                                 |
| Input Wattage (W): 15.5<br>Total Output Wattage (W): 14.5<br>Dimming: Tri-Mode (Non-Dimming and Phase Dimming (120Vac only)<br>and 0-10V Dimming)<br>Driver Included: No<br>Driver Location: Recessed Housing<br>Driver Type: Constant Current - Universal<br>Driver Class: Class 2<br>Housing: See components<br>Input Voltage (V): 120 - 277<br>Constant Current (MA): 500<br>LED                                                                                                                                                                                                                                                                                                                                                                                                                                                                                                                                                                                                                                                                                                                                                                                                                                                                                                                                                   |                                                 |
| Total Output Wattage (W): 14.5         Dimming: Tri-Mode (Non-Dimming and Phase Dimming (120Vac only) and 0-10V Dimming)         Driver Included: No         Driver Included: No         Driver Location: Recessed Housing         Driver Type: Constant Current - Universal         Driver Class: Class 2         Housing: See components         Input Voltage (V): 120 - 277         Constant Current (MA): 500         LED                                                                                                                                                                                                                                                                                                                                                                                                                                                                                                                                                                                                                                                                                                                                                                                                                                                                                                        |                                                 |
| Dimming: Tri-Mode (Non-Dimming and Phase Dimming (120Vac only) and 0-10V Dimming)         Driver Included: No         Driver Location: Recessed Housing         Driver Type: Constant Current - Universal         Driver Class: Class 2         Housing: See components         Input Voltage (V): 120 - 277         Constant Current (MA): 500         LED                                                                                                                                                                                                                                                                                                                                                                                                                                                                                                                                                                                                                                                                                                                                                                                                                                                                                                                                                                           |                                                 |
| and 0-10V Dimming) Driver Included: No Driver Location: Recessed Housing Driver Type: Constant Current - Universal Driver Class: Class 2 Housing: See components Input Voltage (V): 120 - 277 Constant Current (MA): 500 LED                                                                                                                                                                                                                                                                                                                                                                                                                                                                                                                                                                                                                                                                                                                                                                                                                                                                                                                                                                                                                                                                                                          |                                                 |
| Driver Location: Recessed Housing<br>Driver Type: Constant Current - Universal<br>Driver Class: Class 2<br>Housing: See components<br>Input Voltage (V): 120 - 277<br>Constant Current (MA): 500<br>LED                                                                                                                                                                                                                                                                                                                                                                                                                                                                                                                                                                                                                                                                                                                                                                                                                                                                                                                                                                                                                                                                                                                               |                                                 |
| Driver Type: Constant Current - Universal<br>Driver Class: Class 2<br>Housing: See components<br>Input Voltage (V): 120 - 277<br>Constant Current (MA): 500<br>LED                                                                                                                                                                                                                                                                                                                                                                                                                                                                                                                                                                                                                                                                                                                                                                                                                                                                                                                                                                                                                                                                                                                                                                    | Driver Included: No                             |
| Driver Class: Class 2<br>Housing: See components<br>Input Voltage (V): 120 - 277<br>Constant Current (MA): 500<br>LED                                                                                                                                                                                                                                                                                                                                                                                                                                                                                                                                                                                                                                                                                                                                                                                                                                                                                                                                                                                                                                                                                                                                                                                                                 | Driver Location: Recessed Housing               |
| Housing: See components<br>Input Voltage (V): 120 - 277<br>Constant Current (MA): 500<br>LED                                                                                                                                                                                                                                                                                                                                                                                                                                                                                                                                                                                                                                                                                                                                                                                                                                                                                                                                                                                                                                                                                                                                                                                                                                          | Driver Type: Constant Current - Universal       |
| Input Voltage (V): 120 - 277<br>Constant Current (MA): 500<br>LED                                                                                                                                                                                                                                                                                                                                                                                                                                                                                                                                                                                                                                                                                                                                                                                                                                                                                                                                                                                                                                                                                                                                                                                                                                                                     | Driver Class: Class 2                           |
| Constant Current (MA): 500 LED                                                                                                                                                                                                                                                                                                                                                                                                                                                                                                                                                                                                                                                                                                                                                                                                                                                                                                                                                                                                                                                                                                                                                                                                                                                                                                        | Housing: See components                         |
| LED                                                                                                                                                                                                                                                                                                                                                                                                                                                                                                                                                                                                                                                                                                                                                                                                                                                                                                                                                                                                                                                                                                                                                                                                                                                                                                                                   | Input Voltage (V): 120 - 277                    |
|                                                                                                                                                                                                                                                                                                                                                                                                                                                                                                                                                                                                                                                                                                                                                                                                                                                                                                                                                                                                                                                                                                                                                                                                                                                                                                                                       | Constant Current (MA): 500                      |
| Number of LEDs: 1                                                                                                                                                                                                                                                                                                                                                                                                                                                                                                                                                                                                                                                                                                                                                                                                                                                                                                                                                                                                                                                                                                                                                                                                                                                                                                                     | LED                                             |
| Number of LED3. 1                                                                                                                                                                                                                                                                                                                                                                                                                                                                                                                                                                                                                                                                                                                                                                                                                                                                                                                                                                                                                                                                                                                                                                                                                                                                                                                     | Number of LEDs: 1                               |

Adjustability: Rotational 355°; Tilt 10°

Upon Request: Special Beam Angles

RATINGS AND CERTIFICATIONS Zaneen Group Inc. © 2024, J 1800-388-3382, F 416-247-9319, www.zaneen.com Certified By: Certified for North American Standards Available for International specifications by adding 'INT' at the end of the existing Model #. For assistance on 'custom' specifications, contact zteam@zaneen.com. IParating Mathematications and the end of the existing Model #. For assistance on 'custom' specifications, contact zteam@zaneen.com.