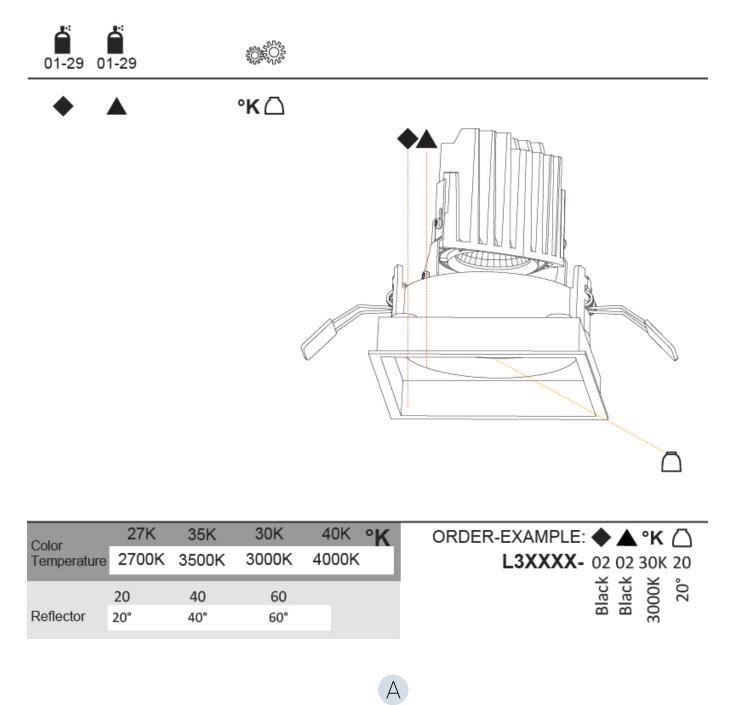

## **BIONIQ SQUARE DEEP TRIMLESS**

| A35218      | -       |             | -         | -          | -        | -         | -         |
|-------------|---------|-------------|-----------|------------|----------|-----------|-----------|
| base number | LED     | Color       | Finishes  | Finishes   | Finishes | Ceiling   | Reflector |
|             | Dimming | Temperature | (Diamond) | (Triangle) | (Circle) | Thickness | Options   |

### GENERAL

| Series: Bioniq                                                     |           |
|--------------------------------------------------------------------|-----------|
| Subseries: Bioniq Square Deep                                      |           |
| Brand: Prolicht                                                    |           |
| Division: Architectural                                            |           |
| Mounting Type: Trimless                                            |           |
| Mounting Location: Ceiling                                         |           |
| Subcategory: Downlight                                             |           |
| PHYSICAL                                                           |           |
| Shape: Square                                                      |           |
| Diameter (mm): 95                                                  |           |
| Diameter (in): $3\frac{3}{4}$                                      |           |
| Length (mm): 106                                                   |           |
| Length (in): $4\frac{3}{16}$                                       |           |
| Width (mm): 106                                                    |           |
| Width (in): $4\frac{3}{16}$                                        |           |
| Depth (mm): 150                                                    |           |
| Depth (in): $5\frac{7}{8}$                                         |           |
| Ceiling Thickness (mm): 10 / 12.5 / 15 / 25                        |           |
| Ceiling Thickness (in): 3/8 or 1/2 or 9/16 or 1                    |           |
| Min. Recessing Depth (mm): 170                                     |           |
| Min. Recessing Depth (in): $6^{11}/_{16}$                          |           |
| Light Distribution: Downlight                                      |           |
| Weight (kg): 0.705                                                 |           |
| Weight (lbs): 1.55                                                 |           |
| Fixture Finish: SSR / BKV / CWI / CRY / HAB / UFT / ITA / RUA / FT | G / MYG / |
| LOD / PUS / FRO / FUP / KIA / POP / BLS / SPG / MEY / GOH / GUM    |           |
| COM / ABZ / JAG / OBR / MOS / ROR                                  |           |
| Fixture Material: Aluminum Die Cast                                |           |
| Cut-out Measurements: 120mm / 4 3/4" x 120mm / 4 3/4"              |           |
| Upon Request: Unique Ceiling Thickness                             |           |
| ELECTRICAL                                                         |           |
| Lamp Type: LED (Zhaga Standard)                                    |           |
| Input Wattage (W): 15.5                                            |           |
| Total Output Wattage (W): 14.5                                     |           |
| Dimming: Tri-Mode (Non-Dimming and Phase Dimming (120Vac           | only)     |
| and 0-10V Dimming)                                                 |           |
| Driver Included: No                                                |           |
| Driver Location: Recessed Housing                                  |           |
| Driver Type: Constant Current - Universal                          |           |
| Driver Class: Class 2                                              |           |
| Housing: See components                                            |           |
| Input Voltage (V): 120 - 277                                       |           |
| Constant Current (MA): 500                                         |           |
| LED                                                                |           |
| Number of LEDs: 1                                                  |           |
|                                                                    |           |

#### OPTICAL

Reflector°: 20 / 40 / 60

Upon Request: Special Beam Angles

**ቸልተ፣ክፅጛ፡ልክሰ-ርድጽተንቶ፣ሯልባነውንዩ**-3382, F 416-247-9319, www.zaneen.com

Available of the entities of the entities of the entities of the existing Model #. For assistance on 'custom' specifications, contact zteam@zaneen.com. In a constant effort to supply the best product, we reserve the right to change specifications or materials without notice. The most recent specification sheets are found at zaneen.com IP rating: IP20