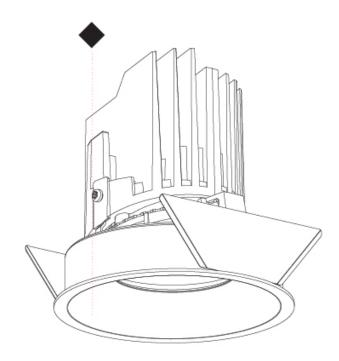

## **BIONIQ ROUND SEMI ADJUSTABLE TRIMLESS**

### GENERAL

| Subseries: Bioniq Round Semi Adjustable         Brand: Prolicht         Division: Architectural         Mounting Type: Trimless         Mounting Location: Ceiling         Subcategory: Downlight         PHYSICAL         Shape: Round         Diameter (mm): 107         Diameter (in): 4 ½         Ceiling Thickness (mm): 10/12.5/15/25         Ceiling Thickness (in): 3/8 or 1/2 or 9/16 or 1         Min. Recessing Depth (in): 5 ½         Light Distribution: Adjustable / Downlight         Weight (kg): 0.621         Do Prove S / FRO / FUP / KLA / POP / BLS / SPG / MEY / GOH / GUM / CHC / COM / ABZ / JAG / OBR / MOS / ROR         Fixture Material: Aluminum Die Cast <td< th=""><th>Series: Bioniq</th></td<>                                                                                                                           | Series: Bioniq                                  |
|---------------------------------------------------------------------------------------------------------------------------------------------------------------------------------------------------------------------------------------------------------------------------------------------------------------------------------------------------------------------------------------------------------------------------------------------------------------------------------------------------------------------------------------------------------------------------------------------------------------------------------------------------------------------------------------------------------------------------------------------------------------------------------------------------------------------------------------------------------------------------------------------------------------------------------------------------------------------------------------------------------------------------------------------------------------------------------------------------------------------------------------------------------------------------------------------------------------------------------------------------------------------------------------------------------------------------------------|-------------------------------------------------|
| Division: Architectural<br>Mounting Type: Trimless<br>Mounting Location: Ceiling<br>Subcategory: Downlight<br>PHYSICAL<br>Shape: Round<br>Diameter (im): 107<br>Diameter (im): 107<br>Diameter (in): 4 ½<br>Height (im): 112<br>Height (im): 112<br>Height (im): 112<br>Height (im): 12<br>Height (im): 13/8 or 1/2 or 9/16 or 1<br>Min. Recessing Depth (im): 130<br>Min. Recessing Depth (in): 5 ½<br>Light Distribution: Adjustable / Downlight<br>Weight (kg): 0.621<br>Weight (kg): 0.621<br>Weight (kg): 0.621<br>Weight (kg): 0.621<br>Weight (kg): 0.621<br>Kure Finish: SSR / BKV / CWI / CRY / HAB / UFT / ITA / RUA / FTG / MYG /<br>LOD / PUS / FRO / FUP / KIA / POP / BLS / SPG / MEY / GOH / GUM / CHC /<br>COM / ABZ / JAG / OBR / MOS / ROR<br>Fixture Material: Aluminum Die Cast<br>Cut-out Measurements: 🛚 111mm / 4 3/8"<br>Upon Request: Unique Ceiling Thickness<br><b>ELECTRICAL</b><br>Lamp Type: LED (Zhaga Standard)<br>Input Wattage (W): 14.5<br>Dimming: Tri-Mode (Non-Dimming and Phase Dimming (120Vac only)<br>and 0-10V Dimming)<br>Driver Location: Recessed Housing<br>Driver Class: Class 2<br>Housing: See components<br>Input Voltage (V): 120 - 277<br>Constant Current (MA): 500<br><b>LED</b>                                                                                               | Subseries: Bioniq Round Semi Adjustable         |
| Mounting Type: Trimless         Mounting Location: Ceiling         Subcategory: Downlight         PHYSICAL         Shape: Round         Diameter (mm): 107         Diameter (in): 4 <sup>3</sup> / <sub>16</sub> Height (mm): 112         Height (mi): 4 <sup>1</sup> / <sub>16</sub> Ceiling Thickness (mn): 10 / 12.5 / 15 / 25         Ceiling Thickness (mn): 10 / 12.5 / 15 / 25         Ceiling Thickness (mn): 10 / 12.5 / 15 / 25         Ceiling Thickness (mn): 10 / 12.5 / 15 / 25         Ceiling Thickness (mn): 10 / 12.5 / 15 / 25         Ceiling Thickness (mn): 10 / 12.5 / 15 / 25         Ceiling Thickness (mn): 10 / 12.5 / 15 / 25         Ceiling Thickness (mn): 10 / 12.5 / 15 / 25         Ceiling Thickness (mn): 10 / 12.5 / 15 / 26         Light Distribution: Adjustable / Downlight         Weight (kg): 0.621         Weight (kg): 0.621         Weight (kg): 0.621         Weight (lbs): 1.37         Fixture Finish: SSR / BKV / CWI / CRY / HAB / UFT / ITA / RUA / FTG / MYG / LOD / PUS / FRO / FUP / KIA / POP / BLS / SPG / MEY / GOH / GUM / CHC / COM / ABZ / JAG / OBR / MOS / ROR         Fixture Material: Aluminum Die Cast         Cut-out Measurements: Ø 111mm / 4 3/8"         Upon Request: Unique Ceiling Thickness         ELECTRICAL         Lamp Type: LED (Zhaga Standard)   | Brand: Prolicht                                 |
| Mounting Location: Ceiling         Subcategory: Downlight         PHYSICAL         Shape: Round         Diameter (im): 107         Diameter (im): 112         Height (im): 112         Height (im): 112         Height (in): 4 <sup>1</sup> / <sub>16</sub> Ceiling Thickness (im): 10 / 12.5 / 15 / 25         Ceiling Thickness (im): 10 / 12.5 / 15 / 25         Ceiling Thickness (im): 10 / 12.5 / 15 / 25         Ceiling Thickness (in): 3/8 or 1/2 or 9/16 or 1         Min. Recessing Depth (im): 130         Min. Recessing Depth (in): 5 <sup>1</sup> / <sub>8</sub> Light Distribution: Adjustable / Downlight         Weight (kg): 0.621         Weight (kg): 0.621         Weight (kg): 0.621         Weight (lbs): 1.37         Fixture Finish: SSR / BKV / CWI / CRY / HAB / UFT / ITA / RUA / FTG / MYG / LOD / PUS / FRO / FUP / KIA / POP / BLS / SPG / MEY / GOH / GUM / CHC / COM / ABZ / JAG / OBR / MOS / ROR         Fixture Material: Aluminum Die Cast         Cut-out Measurements: Ø 111mm / 4 3/8"         Upon Request: Unique Ceiling Thickness         ELECTRICAL         Lamp Type: LED (Zhaga Standard)         Input Wattage (W): 15.5         Total Output Wattage (W): 14.5         Dimming: Tri-Mode (Non-Dimming and Phase Dimming (120Vac only) and 0-10V Dimming)         Driver Included: N | Division: Architectural                         |
| Subcategory: Downlight         PHYSICAL         Shape: Round         Diameter (mm): 107         Diameter (in): 4 $\frac{1}{16}$ Height (mm): 112         Height (in): 4 $\frac{1}{16}$ Ceiling Thickness (mm): 10 / 12.5 / 15 / 25         Ceiling Thickness (mm): 10 / 12.5 / 15 / 25         Ceiling Thickness (mm): 10 / 12.5 / 15 / 25         Ceiling Thickness (mm): 10 / 12.5 / 15 / 25         Ceiling Thickness (mm): 10 / 12.5 / 15 / 25         Ceiling Thickness (mm): 10 / 12.5 / 15 / 25         Ceiling Thickness (mm): 10 / 12.5 / 15 / 25         Ceiling Thickness (mm): 10 / 12.5 / 15 / 25         Ceiling Thickness (mm): 130         Min. Recessing Depth (mm): 130         Min. Recessing Depth (in): 5 $\frac{1}{6}$ Light Distribution: Adjustable / Downlight         Weight (bs): 1.37         Fixture Finish: SSR / BKV / CWI / CRY / HAB / UFT / ITA / RUA / FTG / MYG / LOD / PUS / FRO / FUP / KIA / POP / BLS / SPG / MEY / GOH / GUM / CHC / COM / ABZ / JAG / OBR / MOS / ROR         Fixture Material: Aluminum Die Cast         Cut-out Measurements: 🛚 111mm / 4 3/8"         Upon Request: Unique Ceiling Thickness         ELECTRICAL         Lamp Type: LED (Zhaga Standard)         Input Wattage (W): 15.5         Total Output Wattage (W): 14.5         Dimming: Tri-Mode (Non            | Mounting Type: Trimless                         |
| PHYSICAL         Shape: Round         Diameter (im): 107         Diameter (in): 4 $\frac{1}{16}$ Height (in): 112         Height (in): 4 $\frac{1}{16}$ Ceiling Thickness (mm): 10 / 12.5 / 15 / 25         Ceiling Thickness (mm): 10 / 12.5 / 15 / 25         Ceiling Thickness (mm): 10 / 12.5 / 15 / 25         Ceiling Thickness (mm): 10 / 12.5 / 15 / 25         Ceiling Thickness (mm): 10 / 12.5 / 15 / 25         Ceiling Thickness (mm): 10 / 12.5 / 15 / 25         Ceiling Thickness (mm): 10 / 12.5 / 15 / 25         Ceiling Thickness (mm): 10 / 12.5 / 15 / 25         Ceiling Thickness (mm): 10 / 12.5 / 15 / 25         Ceiling Thickness (mm): 130         Min. Recessing Depth (mm): 130         Min. Recessing Depth (im): 5 $\frac{1}{6}$ Light Distribution: Adjustable / Downlight         Weight (kg): 0.621         Weight (kg): 0.621         Weight (kg): 1.37         Fixture Finish: SSR / BKV / CWI / CRY / HAB / UFT / ITA / RUA / FTG / MYG /<br>LOD / PUS / FRO / FUP / KIA / POP / BLS / SPG / MEY / GOH / GUM / CHC /<br>COM / ABZ / JAG / OBR / MOS / ROR         Fixture Material: Aluminum Die Cast         Cut-out Measurements: 🛛 111mm / 4 3/8"         Upon Request: Unique Ceiling Thickness <b>ELECTRICAL</b> Lamp Type: LED (Zhaga Standard)         Input Wattage (W                 | Mounting Location: Ceiling                      |
| Shape: RoundDiameter (mm): 107Diameter (in): 4 $\frac{1}{1_{16}}$ Height (mm): 112Height (in): 4 $\frac{1}{1_{16}}$ Ceiling Thickness (mm): 10 / 12.5 / 15 / 25Ceiling Thickness (mm): 10 / 12.5 / 15 / 25Ceiling Thickness (in): 3/8 or 1/2 or 9/16 or 1Min. Recessing Depth (mm): 130Min. Recessing Depth (in): 5 $\frac{1}{8}$ Light Distribution: Adjustable / DownlightWeight (kg): 0.621Weight (lbs): 1.37Fixture Finish: SSR / BKV / CWI / CRY / HAB / UFT / ITA / RUA / FTG / MYG /<br>LOD / PUS / FRO / FUP / KIA / POP / BLS / SPG / MEY / GOH / GUM / CHC /<br>COM / ABZ / JAG / OBR / MOS / RORFixture Material: Aluminum Die CastCut-out Measurements: 🛚 111mm / 4 3/8"Upon Request: Unique Ceiling Thickness <b>ELECTRICAL</b> Lamp Type: LED (Zhaga Standard)<br>Input Wattage (W): 15.5Total Output Wattage (W): 14.5Dimming: Tri-Mode (Non-Dimming and Phase Dimming (120Vac only)<br>and 0-10V Dimming)Driver Included: NoDriver Location: Recessed Housing<br>Driver Type: Constant Current - UniversalDriver Class: Class 2Housing: See components<br>Input Voltage (V): 120 - 277<br>Constant Current (MA): 500LED                                                                                                                                                                                               | Subcategory: Downlight                          |
| Diameter (mm): 107<br>Diameter (in): 4 $\frac{3}{1_{16}}$<br>Height (mm): 112<br>Height (in): 4 $\frac{7}{1_{16}}$<br>Ceiling Thickness (mm): 10 / 12.5 / 15 / 25<br>Ceiling Thickness (in): 3/8 or 1/2 or 9/16 or 1<br>Min. Recessing Depth (mn): 5 $\frac{1}{3}$<br>Light Distribution: Adjustable / Downlight<br>Weight (kg): 0.621<br>Weight (kg): 0.621<br>Weight (kg): 0.621<br>Weight (kg): 0.621<br>Weight (lbs): 1.37<br>Fixture Finish: SSR / BKV / CWI / CRY / HAB / UFT / ITA / RUA / FTG / MYG /<br>LOD / PUS / FRO / FUP / KIA / POP / BLS / SPG / MEY / GOH / GUM / CHC /<br>COM / ABZ / JAG / OBR / MOS / ROR<br>Fixture Material: Aluminum Die Cast<br>Cut-out Measurements: 🖄 111mm / 4 3/8"<br>Upon Request: Unique Ceiling Thickness<br><b>ELECTRICAL</b><br>Lamp Type: LED (Zhaga Standard)<br>Input Wattage (W): 15.5<br>Total Output Wattage (W): 14.5<br>Dimming: Tri-Mode (Non-Dimming and Phase Dimming (120Vac only)<br>and 0-10V Dimming)<br>Driver Included: No<br>Driver Location: Recessed Housing<br>Driver Type: Constant Current - Universal<br>Driver Class: Class 2<br>Housing: See components<br>Input Voltage (V): 120 - 277<br>Constant Current (MA): 500<br><b>LED</b>                                                                                                                        | PHYSICAL                                        |
| Diameter (in): 4 $\frac{3}{16}$<br>Height (in): 4 $\frac{7}{16}$<br>Ceiling Thickness (in): 10 / 12.5 / 15 / 25<br>Ceiling Thickness (in): 3/8 or 1/2 or 9/16 or 1<br>Min. Recessing Depth (in): 5 $\frac{1}{6}$<br>Light Distribution: Adjustable / Downlight<br>Weight (kg): 0.621<br>Weight (kg): 0.621<br>Weight (kg): 0.621<br>Weight (lbs): 1.37<br>Fixture Finish: SSR / BKV / CWI / CRY / HAB / UFT / ITA / RUA / FTG / MYG /<br>LOD / PUS / FRO / FUP / KIA / POP / BLS / SPG / MEY / GOH / GUM / CHC /<br>COM / ABZ / JAG / OBR / MOS / ROR<br>Fixture Material: Aluminum Die Cast<br>Cut-out Measurements: 🛛 111mm / 4 3/8"<br>Upon Request: Unique Ceiling Thickness<br><b>ELECTRICAL</b><br>Lamp Type: LED (Zhaga Standard)<br>Input Wattage (W): 15.5<br>Total Output Wattage (W): 14.5<br>Dimming: Tri-Mode (Non-Dimming and Phase Dimming (120Vac only)<br>and 0-10V Dimming)<br>Driver Included: No<br>Driver Location: Recessed Housing<br>Driver Type: Constant Current - Universal<br>Driver Type: Constant Current - Universal<br>Driver Class: Class 2<br>Housing: See components<br>Input Voltage (V): 120 - 277<br>Constant Current (MA): 500<br><b>LED</b>                                                                                                                                                   | Shape: Round                                    |
| Height (mm): 112         Height (in): 4 $\frac{7}{4_6}$ Ceiling Thickness (mm): 10 / 12.5 / 15 / 25         Ceiling Thickness (in): 3/8 or 1/2 or 9/16 or 1         Min. Recessing Depth (mn): 130         Min. Recessing Depth (in): 5 $\frac{1}{4}$ Light Distribution: Adjustable / Downlight         Weight (kg): 0.621         Weight (kg): 0.621         Weight (lbs): 1.37         Fixture Finish: SSR / BKV / CWI / CRY / HAB / UFT / ITA / RUA / FTG / MYG / LOD / PUS / FRO / FUP / KIA / POP / BLS / SPG / MEY / GOH / GUM / CHC / COM / ABZ / JAG / OBR / MOS / ROR         Fixture Material: Aluminum Die Cast         Cut-out Measurements: 🖄 111mm / 4 3/8"         Upon Request: Unique Ceiling Thickness         ELECTRICAL         Lamp Type: LED (Zhaga Standard)         Input Wattage (W): 15.5         Total Output Wattage (W): 14.5         Dimming: Tri-Mode (Non-Dimming and Phase Dimming (120Vac only) and 0-10V Dimming)         Driver Included: No         Driver Castion: Recessed Housing         Driver Casts: Class 2         Housing: See components         Input Voltage (V): 120 - 277         Constant Current (MA): 500         LED                                                                                                                                                          | Diameter (mm): 107                              |
| Height (in): 4 7/ <sub>16</sub> Ceiling Thickness (mm): 10 / 12.5 / 15 / 25         Ceiling Thickness (in): 3/8 or 1/2 or 9/16 or 1         Min. Recessing Depth (mn): 130         Min. Recessing Depth (in): 5 ½         Light Distribution: Adjustable / Downlight         Weight (kg): 0.621         Weight (kg): 0.621         Weight (lbs): 1.37         Fixture Finish: SSR / BKV / CWI / CRY / HAB / UFT / ITA / RUA / FTG / MYG /<br>LOD / PUS / FRO / FUP / KIA / POP / BLS / SPG / MEY / GOH / GUM / CHC /<br>COM / ABZ / JAG / OBR / MOS / ROR         Fixture Material: Aluminum Die Cast         Cut-out Measurements: 🖄 111mm / 4 3/8"         Upon Request: Unique Ceiling Thickness <b>ELECTRICAL</b> Lamp Type: LED (Zhaga Standard)         Input Wattage (W): 15.5         Total Output Wattage (W): 14.5         Dimming: Tri-Mode (Non-Dimming and Phase Dimming (120Vac only)<br>and 0-10V Dimming)         Driver Included: No         Driver Location: Recessed Housing         Driver Class: Class 2         Housing: See components         Input Voltage (V): 120 - 277         Constant Current (MA): 500                                                                                                                                                                                                 | Diameter (in): $4\frac{3}{16}$                  |
| Ceiling Thickness (im): 10 / 12.5 / 15 / 25         Ceiling Thickness (in): 3/8 or 1/2 or 9/16 or 1         Min. Recessing Depth (im): 5 ½         Light Distribution: Adjustable / Downlight         Weight (kg): 0.621         Weight (kg): 0.621         Weight (lbs): 1.37         Fixture Finish: SSR / BKV / CWI / CRY / HAB / UFT / ITA / RUA / FTG / MYG / LOD / PUS / FRO / FUP / KIA / POP / BLS / SPG / MEY / GOH / GUM / CHC / COM / ABZ / JAG / OBR / MOS / ROR         Fixture Material: Aluminum Die Cast         Cut-out Measurements: ⊠ 111mm / 4 3/8"         Upon Request: Unique Ceiling Thickness         ELECTRICAL         Lamp Type: LED (Zhaga Standard)         Input Wattage (W): 15.5         Total Output Wattage (W): 14.5         Dimming: Tri-Mode (Non-Dimming and Phase Dimming (120Vac only) and 0-10V Dimming)         Driver Included: No         Driver Location: Recessed Housing         Driver Class: Class 2         Housing: See components         Input Voltage (V): 120 - 277         Constant Current (MA): 500         LED                                                                                                                                                                                                                                                            | Height (mm): 112                                |
| Ceiling Thickness (in): 3/8 or 1/2 or 9/16 or 1         Min. Recessing Depth (im): 130         Min. Recessing Depth (in): 5 ⅓         Light Distribution: Adjustable / Downlight         Weight (kg): 0.621         Weight (ls): 1.37         Fixture Finish: SSR / BKV / CWI / CRY / HAB / UFT / ITA / RUA / FTG / MYG /<br>LOD / PUS / FRO / FUP / KIA / POP / BLS / SPG / MEY / GOH / GUM / CHC /<br>COM / ABZ / JAG / OBR / MOS / ROR         Fixture Material: Aluminum Die Cast         Cut-out Measurements: ⊠ 111mm / 4 3/8"         Upon Request: Unique Ceiling Thickness         ELECTRICAL         Lamp Type: LED (Zhaga Standard)         Input Wattage (W): 15.5         Total Output Wattage (W): 14.5         Dimming: Tri-Mode (Non-Dimming and Phase Dimming (120Vac only)<br>and 0-10V Dimming)         Driver Included: No         Driver Class: Class 2         Housing: See components         Input Voltage (V): 120 - 277         Constant Current (MA): 500         LED                                                                                                                                                                                                                                                                                                                                      | Height (in): 4 <sup>7</sup> / <sub>16</sub>     |
| Min. Recessing Depth (mm): 130         Min. Recessing Depth (in): 5 ¼         Light Distribution: Adjustable / Downlight         Weight (kg): 0.621         Weight (kg): 1.37         Fixture Finish: SSR / BKV / CWI / CRY / HAB / UFT / ITA / RUA / FTG / MYG /<br>LOD / PUS / FRO / FUP / KIA / POP / BLS / SPG / MEY / GOH / GUM / CHC /<br>COM / ABZ / JAG / OBR / MOS / ROR         Fixture Material: Aluminum Die Cast         Cut-out Measurements: ⊠ 111mm / 4 3/8"         Upon Request: Unique Ceiling Thickness         ELECTRICAL         Lamp Type: LED (Zhaga Standard)         Input Wattage (W): 15.5         Total Output Wattage (W): 14.5         Dimming: Tri-Mode (Non-Dimming and Phase Dimming (120Vac only)<br>and 0-10V Dimming)         Driver Included: No         Driver Location: Recessed Housing         Driver Class: Class 2         Housing: See components         Input Voltage (V): 120 - 277         Constant Current (MA): 500         LED                                                                                                                                                                                                                                                                                                                                                    | Ceiling Thickness (mm): 10 / 12.5 / 15 / 25     |
| Min. Recessing Depth (in): 5 ⅓         Light Distribution: Adjustable / Downlight         Weight (kg): 0.621         Weight (kg): 1.37         Fixture Finish: SSR / BKV / CWI / CRY / HAB / UFT / ITA / RUA / FTG / MYG /<br>LOD / PUS / FRO / FUP / KIA / POP / BLS / SPG / MEY / GOH / GUM / CHC /<br>COM / ABZ / JAG / OBR / MOS / ROR         Fixture Material: Aluminum Die Cast         Cut-out Measurements: ⊠ 111mm / 4 3/8"         Upon Request: Unique Ceiling Thickness         ELECTRICAL         Lamp Type: LED (Zhaga Standard)         Input Wattage (W): 15.5         Total Output Wattage (W): 14.5         Dimming: Tri-Mode (Non-Dimming and Phase Dimming (120Vac only)<br>and 0-10V Dimming)         Driver Included: No         Driver Location: Recessed Housing         Driver Class: Class 2         Housing: See components         Input Voltage (V): 120 - 277         Constant Current (MA): 500         LED                                                                                                                                                                                                                                                                                                                                                                                           | Ceiling Thickness (in): 3/8 or 1/2 or 9/16 or 1 |
| Light Distribution: Adjustable / Downlight<br>Weight (kg): 0.621<br>Weight (lbs): 1.37<br>Fixture Finish: SSR / BKV / CWI / CRY / HAB / UFT / ITA / RUA / FTG / MYG /<br>LOD / PUS / FRO / FUP / KIA / POP / BLS / SPG / MEY / GOH / GUM / CHC /<br>COM / ABZ / JAG / OBR / MOS / ROR<br>Fixture Material: Aluminum Die Cast<br>Cut-out Measurements: ⊠ 111mm / 4 3/8"<br>Upon Request: Unique Ceiling Thickness<br><b>ELECTRICAL</b><br>Lamp Type: LED (Zhaga Standard)<br>Input Wattage (W): 15.5<br>Total Output Wattage (W): 14.5<br>Dimming: Tri-Mode (Non-Dimming and Phase Dimming (120Vac only)<br>and 0-10V Dimming)<br>Driver Included: No<br>Driver Location: Recessed Housing<br>Driver Type: Constant Current - Universal<br>Driver Class: Class 2<br>Housing: See components<br>Input Voltage (V): 120 - 277<br>Constant Current (MA): 500<br><b>LED</b>                                                                                                                                                                                                                                                                                                                                                                                                                                                                | Min. Recessing Depth (mm): 130                  |
| Weight (kg): 0.621         Weight (lbs): 1.37         Fixture Finish: SSR / BKV / CWI / CRY / HAB / UFT / ITA / RUA / FTG / MYG /<br>LOD / PUS / FRO / FUP / KIA / POP / BLS / SPG / MEY / GOH / GUM / CHC /<br>COM / ABZ / JAG / OBR / MOS / ROR         Fixture Material: Aluminum Die Cast         Cut-out Measurements: ⊠ 111mm / 4 3/8"         Upon Request: Unique Ceiling Thickness         ELECTRICAL         Lamp Type: LED (Zhaga Standard)         Input Wattage (W): 15.5         Total Output Wattage (W): 14.5         Dimming: Tri-Mode (Non-Dimming and Phase Dimming (120Vac only)<br>and 0-10V Dimming)         Driver Included: No         Driver Location: Recessed Housing         Driver Class: Class 2         Housing: See components         Input Voltage (V): 120 - 277         Constant Current (MA): 500         LED                                                                                                                                                                                                                                                                                                                                                                                                                                                                                    | Min. Recessing Depth (in): $5\frac{1}{8}$       |
| Weight (lbs): 1.37         Fixture Finish: SSR / BKV / CWI / CRY / HAB / UFT / ITA / RUA / FTG / MYG /         LOD / PUS / FRO / FUP / KIA / POP / BLS / SPG / MEY / GOH / GUM / CHC /         COM / ABZ / JAG / OBR / MOS / ROR         Fixture Material: Aluminum Die Cast         Cut-out Measurements: ⊠ 111mm / 4 3/8"         Upon Request: Unique Ceiling Thickness         ELECTRICAL         Lamp Type: LED (Zhaga Standard)         Input Wattage (W): 15.5         Total Output Wattage (W): 14.5         Dimming: Tri-Mode (Non-Dimming and Phase Dimming (120Vac only)         and 0-10V Dimming)         Driver Included: No         Driver Location: Recessed Housing         Driver Class: Class 2         Housing: See components         Input Voltage (V): 120 - 277         Constant Current (MA): 500         LED                                                                                                                                                                                                                                                                                                                                                                                                                                                                                                | Light Distribution: Adjustable / Downlight      |
| Fixture Finish: SSR / BKV / CWI / CRY / HAB / UFT / ITA / RUA / FTG / MYG /         LOD / PUS / FRO / FUP / KIA / POP / BLS / SPG / MEY / GOH / GUM / CHC /         COM / ABZ / JAG / OBR / MOS / ROR         Fixture Material: Aluminum Die Cast         Cut-out Measurements: ⊠ 111mm / 4 3/8"         Upon Request: Unique Ceiling Thickness         ELECTRICAL         Lamp Type: LED (Zhaga Standard)         Input Wattage (W): 15.5         Total Output Wattage (W): 14.5         Dimming: Tri-Mode (Non-Dimming and Phase Dimming (120Vac only)         and 0-10V Dimming)         Driver Included: No         Driver Location: Recessed Housing         Driver Class: Class 2         Housing: See components         Input Voltage (V): 120 - 277         Constant Current (MA): 500         LED                                                                                                                                                                                                                                                                                                                                                                                                                                                                                                                           | Weight (kg): 0.621                              |
| LOD / PUS / FRO / FUP / KIA / POP / BLS / SPG / MEY / GOH / GUM / CHC /<br>COM / ABZ / JAG / OBR / MOS / ROR<br>Fixture Material: Aluminum Die Cast<br>Cut-out Measurements: ⊠ 111mm / 4 3/8"<br>Upon Request: Unique Ceiling Thickness<br>ELECTRICAL<br>Lamp Type: LED (Zhaga Standard)<br>Input Wattage (W): 15.5<br>Total Output Wattage (W): 14.5<br>Dimming: Tri-Mode (Non-Dimming and Phase Dimming (120Vac only)<br>and 0-10V Dimming)<br>Driver Included: No<br>Driver Included: No<br>Driver Location: Recessed Housing<br>Driver Type: Constant Current - Universal<br>Driver Class: Class 2<br>Housing: See components<br>Input Voltage (V): 120 - 277<br>Constant Current (MA): 500<br>LED                                                                                                                                                                                                                                                                                                                                                                                                                                                                                                                                                                                                                                | Weight (lbs): 1.37                              |
| COM / ABZ / JAG / OBR / MOS / ROR         Fixture Material: Aluminum Die Cast         Cut-out Measurements: ⊠ 111mm / 4 3/8"         Upon Request: Unique Ceiling Thickness         ELECTRICAL         Lamp Type: LED (Zhaga Standard)         Input Wattage (W): 15.5         Total Output Wattage (W): 14.5         Dimming: Tri-Mode (Non-Dimming and Phase Dimming (120Vac only)<br>and 0-10V Dimming)         Driver Included: No         Driver Included: No         Driver Location: Recessed Housing         Driver Class: Class 2         Housing: See components         Input Voltage (V): 120 - 277         Constant Current (MA): 500         LED                                                                                                                                                                                                                                                                                                                                                                                                                                                                                                                                                                                                                                                                        |                                                 |
| Fixture Material: Aluminum Die Cast         Cut-out Measurements: ⊠ 111mm / 4 3/8"         Upon Request: Unique Ceiling Thickness         ELECTRICAL         Lamp Type: LED (Zhaga Standard)         Input Wattage (W): 15.5         Total Output Wattage (W): 14.5         Dimming: Tri-Mode (Non-Dimming and Phase Dimming (120Vac only) and 0-10V Dimming)         Driver Included: No         Driver Location: Recessed Housing         Driver Class: Class 2         Housing: See components         Input Voltage (V): 120 - 277         Constant Current (MA): 500         LED                                                                                                                                                                                                                                                                                                                                                                                                                                                                                                                                                                                                                                                                                                                                                 |                                                 |
| Cut-out Measurements: № 111mm / 4 3/8"         Upon Request: Unique Ceiling Thickness         ELECTRICAL         Lamp Type: LED (Zhaga Standard)         Input Wattage (W): 15.5         Total Output Wattage (W): 14.5         Dimming: Tri-Mode (Non-Dimming and Phase Dimming (120Vac only)<br>and 0-10V Dimming)         Driver Included: No         Driver Location: Recessed Housing         Driver Type: Constant Current - Universal         Driver Class: Class 2         Housing: See components         Input Voltage (V): 120 - 277         Constant Current (MA): 500         LED                                                                                                                                                                                                                                                                                                                                                                                                                                                                                                                                                                                                                                                                                                                                        |                                                 |
| Upon Request: Unique Ceiling Thickness         ELECTRICAL         Lamp Type: LED (Zhaga Standard)         Input Wattage (W): 15.5         Total Output Wattage (W): 14.5         Dimming: Tri-Mode (Non-Dimming and Phase Dimming (120Vac only)<br>and 0-10V Dimming)         Driver Included: No         Driver Location: Recessed Housing         Driver Class: Class 2         Housing: See components         Input Voltage (V): 120 - 277         Constant Current (MA): 500         LED                                                                                                                                                                                                                                                                                                                                                                                                                                                                                                                                                                                                                                                                                                                                                                                                                                         |                                                 |
| ELECTRICAL         Lamp Type: LED (Zhaga Standard)         Input Wattage (W): 15.5         Total Output Wattage (W): 14.5         Dimming: Tri-Mode (Non-Dimming and Phase Dimming (120Vac only)<br>and 0-10V Dimming)         Driver Included: No         Driver Included: No         Driver Class: Class 2         Housing: See components         Input Voltage (V): 120 - 277         Constant Current (MA): 500         LED                                                                                                                                                                                                                                                                                                                                                                                                                                                                                                                                                                                                                                                                                                                                                                                                                                                                                                      | <u>.</u>                                        |
| Lamp Type: LED (Zhaga Standard)<br>Input Wattage (W): 15.5<br>Total Output Wattage (W): 14.5<br>Dimming: Tri-Mode (Non-Dimming and Phase Dimming (120Vac only)<br>and 0-10V Dimming)<br>Driver Included: No<br>Driver Location: Recessed Housing<br>Driver Type: Constant Current - Universal<br>Driver Class: Class 2<br>Housing: See components<br>Input Voltage (V): 120 - 277<br>Constant Current (MA): 500<br>LED                                                                                                                                                                                                                                                                                                                                                                                                                                                                                                                                                                                                                                                                                                                                                                                                                                                                                                                |                                                 |
| Input Wattage (W): 15.5<br>Total Output Wattage (W): 14.5<br>Dimming: Tri-Mode (Non-Dimming and Phase Dimming (120Vac only)<br>and 0-10V Dimming)<br>Driver Included: No<br>Driver Location: Recessed Housing<br>Driver Type: Constant Current - Universal<br>Driver Class: Class 2<br>Housing: See components<br>Input Voltage (V): 120 - 277<br>Constant Current (MA): 500<br>LED                                                                                                                                                                                                                                                                                                                                                                                                                                                                                                                                                                                                                                                                                                                                                                                                                                                                                                                                                   |                                                 |
| Total Output Wattage (W): 14.5         Dimming: Tri-Mode (Non-Dimming and Phase Dimming (120Vac only) and 0-10V Dimming)         Driver Included: No         Driver Included: No         Driver Location: Recessed Housing         Driver Type: Constant Current - Universal         Driver Class: Class 2         Housing: See components         Input Voltage (V): 120 - 277         Constant Current (MA): 500         LED                                                                                                                                                                                                                                                                                                                                                                                                                                                                                                                                                                                                                                                                                                                                                                                                                                                                                                        |                                                 |
| Dimming: Tri-Mode (Non-Dimming and Phase Dimming (120Vac only) and 0-10V Dimming)         Driver Included: No         Driver Location: Recessed Housing         Driver Type: Constant Current - Universal         Driver Class: Class 2         Housing: See components         Input Voltage (V): 120 - 277         Constant Current (MA): 500         LED                                                                                                                                                                                                                                                                                                                                                                                                                                                                                                                                                                                                                                                                                                                                                                                                                                                                                                                                                                           |                                                 |
| and 0-10V Dimming) Driver Included: No Driver Location: Recessed Housing Driver Type: Constant Current - Universal Driver Class: Class 2 Housing: See components Input Voltage (V): 120 - 277 Constant Current (MA): 500 LED                                                                                                                                                                                                                                                                                                                                                                                                                                                                                                                                                                                                                                                                                                                                                                                                                                                                                                                                                                                                                                                                                                          |                                                 |
| Driver Location: Recessed Housing<br>Driver Type: Constant Current - Universal<br>Driver Class: Class 2<br>Housing: See components<br>Input Voltage (V): 120 - 277<br>Constant Current (MA): 500<br>LED                                                                                                                                                                                                                                                                                                                                                                                                                                                                                                                                                                                                                                                                                                                                                                                                                                                                                                                                                                                                                                                                                                                               |                                                 |
| Driver Type: Constant Current - Universal<br>Driver Class: Class 2<br>Housing: See components<br>Input Voltage (V): 120 - 277<br>Constant Current (MA): 500<br>LED                                                                                                                                                                                                                                                                                                                                                                                                                                                                                                                                                                                                                                                                                                                                                                                                                                                                                                                                                                                                                                                                                                                                                                    | Driver Included: No                             |
| Driver Class: Class 2<br>Housing: See components<br>Input Voltage (V): 120 - 277<br>Constant Current (MA): 500<br>LED                                                                                                                                                                                                                                                                                                                                                                                                                                                                                                                                                                                                                                                                                                                                                                                                                                                                                                                                                                                                                                                                                                                                                                                                                 | Driver Location: Recessed Housing               |
| Housing: See components<br>Input Voltage (V): 120 - 277<br>Constant Current (MA): 500<br>LED                                                                                                                                                                                                                                                                                                                                                                                                                                                                                                                                                                                                                                                                                                                                                                                                                                                                                                                                                                                                                                                                                                                                                                                                                                          | Driver Type: Constant Current - Universal       |
| Input Voltage (V): 120 - 277<br>Constant Current (MA): 500<br>LED                                                                                                                                                                                                                                                                                                                                                                                                                                                                                                                                                                                                                                                                                                                                                                                                                                                                                                                                                                                                                                                                                                                                                                                                                                                                     | Driver Class: Class 2                           |
| Constant Current (MA): 500 LED                                                                                                                                                                                                                                                                                                                                                                                                                                                                                                                                                                                                                                                                                                                                                                                                                                                                                                                                                                                                                                                                                                                                                                                                                                                                                                        | Housing: See components                         |
| LED                                                                                                                                                                                                                                                                                                                                                                                                                                                                                                                                                                                                                                                                                                                                                                                                                                                                                                                                                                                                                                                                                                                                                                                                                                                                                                                                   | Input Voltage (V): 120 - 277                    |
|                                                                                                                                                                                                                                                                                                                                                                                                                                                                                                                                                                                                                                                                                                                                                                                                                                                                                                                                                                                                                                                                                                                                                                                                                                                                                                                                       | Constant Current (MA): 500                      |
| Number of LEDs: 1                                                                                                                                                                                                                                                                                                                                                                                                                                                                                                                                                                                                                                                                                                                                                                                                                                                                                                                                                                                                                                                                                                                                                                                                                                                                                                                     | LED                                             |
| Number of LED3. 1                                                                                                                                                                                                                                                                                                                                                                                                                                                                                                                                                                                                                                                                                                                                                                                                                                                                                                                                                                                                                                                                                                                                                                                                                                                                                                                     | Number of LEDs: 1                               |