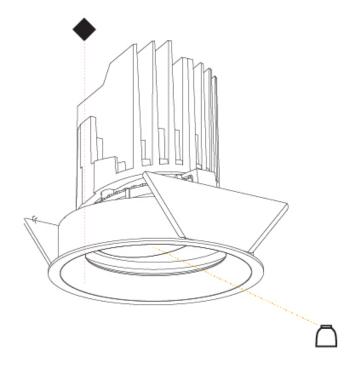

### GENERAL

| Subseries: Bioniq Round Semi Adjustable         Brand: Prolicht         Division: Architectural         Mounting Type: Trimless         Mounting Location: Ceiling         Subcategory: Downlight         PHYSICAL         Shape: Round         Diameter (mm): 107         Diameter (in): 4 ½         Ceiling Thickness (mm): 10/12.5/15/25         Ceiling Thickness (in): 3/8 or 1/2 or 9/16 or 1         Min. Recessing Depth (in): 5 ½         Light Distribution: Adjustable / Downlight         Weight (kg): 0.621         Do Prove S / FRO / FUP / KLA / POP / BLS / SPG / MEY / GOH / GUM / CHC / COM / ABZ / JAG / OBR / MOS / ROR         Fixture Material: Aluminum Die Cast <td< th=""><th>Series: Bioniq</th></td<>                                                                                                                           | Series: Bioniq                                  |
|---------------------------------------------------------------------------------------------------------------------------------------------------------------------------------------------------------------------------------------------------------------------------------------------------------------------------------------------------------------------------------------------------------------------------------------------------------------------------------------------------------------------------------------------------------------------------------------------------------------------------------------------------------------------------------------------------------------------------------------------------------------------------------------------------------------------------------------------------------------------------------------------------------------------------------------------------------------------------------------------------------------------------------------------------------------------------------------------------------------------------------------------------------------------------------------------------------------------------------------------------------------------------------------------------------------------------------------|-------------------------------------------------|
| Division: Architectural<br>Mounting Type: Trimless<br>Mounting Location: Ceiling<br>Subcategory: Downlight<br>PHYSICAL<br>Shape: Round<br>Diameter (im): 107<br>Diameter (im): 107<br>Diameter (in): 4 ½<br>Height (im): 112<br>Height (im): 112<br>Height (im): 112<br>Height (im): 12<br>Height (im): 13/8 or 1/2 or 9/16 or 1<br>Min. Recessing Depth (im): 130<br>Min. Recessing Depth (in): 5 ½<br>Light Distribution: Adjustable / Downlight<br>Weight (kg): 0.621<br>Weight (kg): 0.621<br>Weight (kg): 0.621<br>Weight (kg): 0.621<br>Weight (kg): 0.621<br>Kure Finish: SSR / BKV / CWI / CRY / HAB / UFT / ITA / RUA / FTG / MYG /<br>LOD / PUS / FRO / FUP / KIA / POP / BLS / SPG / MEY / GOH / GUM / CHC /<br>COM / ABZ / JAG / OBR / MOS / ROR<br>Fixture Material: Aluminum Die Cast<br>Cut-out Measurements: 🛚 111mm / 4 3/8"<br>Upon Request: Unique Ceiling Thickness<br><b>ELECTRICAL</b><br>Lamp Type: LED (Zhaga Standard)<br>Input Wattage (W): 14.5<br>Dimming: Tri-Mode (Non-Dimming and Phase Dimming (120Vac only)<br>and 0-10V Dimming)<br>Driver Location: Recessed Housing<br>Driver Class: Class 2<br>Housing: See components<br>Input Voltage (V): 120 - 277<br>Constant Current (MA): 500<br><b>LED</b>                                                                                               | Subseries: Bioniq Round Semi Adjustable         |
| Mounting Type: Trimless         Mounting Location: Ceiling         Subcategory: Downlight         PHYSICAL         Shape: Round         Diameter (mm): 107         Diameter (in): 4 <sup>3</sup> / <sub>16</sub> Height (mm): 112         Height (mi): 4 <sup>1</sup> / <sub>16</sub> Ceiling Thickness (mn): 10 / 12.5 / 15 / 25         Ceiling Thickness (mn): 10 / 12.5 / 15 / 25         Ceiling Thickness (mn): 10 / 12.5 / 15 / 25         Ceiling Thickness (mn): 10 / 12.5 / 15 / 25         Ceiling Thickness (mn): 10 / 12.5 / 15 / 25         Ceiling Thickness (mn): 10 / 12.5 / 15 / 25         Ceiling Thickness (mn): 10 / 12.5 / 15 / 25         Ceiling Thickness (mn): 10 / 12.5 / 15 / 25         Ceiling Thickness (mn): 10 / 12.5 / 15 / 26         Light Distribution: Adjustable / Downlight         Weight (kg): 0.621         Weight (kg): 0.621         Weight (kg): 0.621         Weight (lbs): 1.37         Fixture Finish: SSR / BKV / CWI / CRY / HAB / UFT / ITA / RUA / FTG / MYG / LOD / PUS / FRO / FUP / KIA / POP / BLS / SPG / MEY / GOH / GUM / CHC / COM / ABZ / JAG / OBR / MOS / ROR         Fixture Material: Aluminum Die Cast         Cut-out Measurements: Ø 111mm / 4 3/8"         Upon Request: Unique Ceiling Thickness         ELECTRICAL         Lamp Type: LED (Zhaga Standard)   | Brand: Prolicht                                 |
| Mounting Location: Ceiling         Subcategory: Downlight         PHYSICAL         Shape: Round         Diameter (im): 107         Diameter (im): 112         Height (im): 112         Height (im): 112         Height (in): 4 <sup>1</sup> / <sub>16</sub> Ceiling Thickness (im): 10 / 12.5 / 15 / 25         Ceiling Thickness (im): 10 / 12.5 / 15 / 25         Ceiling Thickness (im): 10 / 12.5 / 15 / 25         Ceiling Thickness (in): 3/8 or 1/2 or 9/16 or 1         Min. Recessing Depth (im): 130         Min. Recessing Depth (in): 5 <sup>1</sup> / <sub>8</sub> Light Distribution: Adjustable / Downlight         Weight (kg): 0.621         Weight (kg): 0.621         Weight (kg): 0.621         Weight (lbs): 1.37         Fixture Finish: SSR / BKV / CWI / CRY / HAB / UFT / ITA / RUA / FTG / MYG / LOD / PUS / FRO / FUP / KIA / POP / BLS / SPG / MEY / GOH / GUM / CHC / COM / ABZ / JAG / OBR / MOS / ROR         Fixture Material: Aluminum Die Cast         Cut-out Measurements: Ø 111mm / 4 3/8"         Upon Request: Unique Ceiling Thickness         ELECTRICAL         Lamp Type: LED (Zhaga Standard)         Input Wattage (W): 15.5         Total Output Wattage (W): 14.5         Dimming: Tri-Mode (Non-Dimming and Phase Dimming (120Vac only) and 0-10V Dimming)         Driver Included: N | Division: Architectural                         |
| Subcategory: Downlight         PHYSICAL         Shape: Round         Diameter (mm): 107         Diameter (in): 4 $\frac{1}{16}$ Height (mm): 112         Height (in): 4 $\frac{1}{16}$ Ceiling Thickness (mm): 10 / 12.5 / 15 / 25         Ceiling Thickness (mm): 10 / 12.5 / 15 / 25         Ceiling Thickness (mm): 10 / 12.5 / 15 / 25         Ceiling Thickness (mm): 10 / 12.5 / 15 / 25         Ceiling Thickness (mm): 10 / 12.5 / 15 / 25         Ceiling Thickness (mm): 10 / 12.5 / 15 / 25         Ceiling Thickness (mm): 10 / 12.5 / 15 / 25         Ceiling Thickness (mm): 10 / 12.5 / 15 / 25         Ceiling Thickness (mm): 130         Min. Recessing Depth (mm): 130         Min. Recessing Depth (in): 5 $\frac{1}{6}$ Light Distribution: Adjustable / Downlight         Weight (bs): 1.37         Fixture Finish: SSR / BKV / CWI / CRY / HAB / UFT / ITA / RUA / FTG / MYG / LOD / PUS / FRO / FUP / KIA / POP / BLS / SPG / MEY / GOH / GUM / CHC / COM / ABZ / JAG / OBR / MOS / ROR         Fixture Material: Aluminum Die Cast         Cut-out Measurements: 🛚 111mm / 4 3/8"         Upon Request: Unique Ceiling Thickness         ELECTRICAL         Lamp Type: LED (Zhaga Standard)         Input Wattage (W): 15.5         Total Output Wattage (W): 14.5         Dimming: Tri-Mode (Non            | Mounting Type: Trimless                         |
| PHYSICAL         Shape: Round         Diameter (im): 107         Diameter (in): 4 $\frac{1}{16}$ Height (in): 112         Height (in): 4 $\frac{1}{16}$ Ceiling Thickness (mm): 10 / 12.5 / 15 / 25         Ceiling Thickness (mm): 10 / 12.5 / 15 / 25         Ceiling Thickness (mm): 10 / 12.5 / 15 / 25         Ceiling Thickness (mm): 10 / 12.5 / 15 / 25         Ceiling Thickness (mm): 10 / 12.5 / 15 / 25         Ceiling Thickness (mm): 10 / 12.5 / 15 / 25         Ceiling Thickness (mm): 10 / 12.5 / 15 / 25         Ceiling Thickness (mm): 10 / 12.5 / 15 / 25         Ceiling Thickness (mm): 10 / 12.5 / 15 / 25         Ceiling Thickness (mm): 130         Min. Recessing Depth (mm): 130         Min. Recessing Depth (im): 5 $\frac{1}{6}$ Light Distribution: Adjustable / Downlight         Weight (kg): 0.621         Weight (kg): 0.621         Weight (kg): 1.37         Fixture Finish: SSR / BKV / CWI / CRY / HAB / UFT / ITA / RUA / FTG / MYG /<br>LOD / PUS / FRO / FUP / KIA / POP / BLS / SPG / MEY / GOH / GUM / CHC /<br>COM / ABZ / JAG / OBR / MOS / ROR         Fixture Material: Aluminum Die Cast         Cut-out Measurements: 🛛 111mm / 4 3/8"         Upon Request: Unique Ceiling Thickness <b>ELECTRICAL</b> Lamp Type: LED (Zhaga Standard)         Input Wattage (W                 | Mounting Location: Ceiling                      |
| Shape: RoundDiameter (mm): 107Diameter (in): 4 $\frac{1}{1_{16}}$ Height (mm): 112Height (in): 4 $\frac{1}{1_{16}}$ Ceiling Thickness (mm): 10 / 12.5 / 15 / 25Ceiling Thickness (mm): 10 / 12.5 / 15 / 25Ceiling Thickness (in): 3/8 or 1/2 or 9/16 or 1Min. Recessing Depth (mm): 130Min. Recessing Depth (in): 5 $\frac{1}{8}$ Light Distribution: Adjustable / DownlightWeight (kg): 0.621Weight (lbs): 1.37Fixture Finish: SSR / BKV / CWI / CRY / HAB / UFT / ITA / RUA / FTG / MYG /<br>LOD / PUS / FRO / FUP / KIA / POP / BLS / SPG / MEY / GOH / GUM / CHC /<br>COM / ABZ / JAG / OBR / MOS / RORFixture Material: Aluminum Die CastCut-out Measurements: 🛚 111mm / 4 3/8"Upon Request: Unique Ceiling Thickness <b>ELECTRICAL</b> Lamp Type: LED (Zhaga Standard)<br>Input Wattage (W): 15.5Total Output Wattage (W): 14.5Dimming: Tri-Mode (Non-Dimming and Phase Dimming (120Vac only)<br>and 0-10V Dimming)Driver Included: NoDriver Location: Recessed Housing<br>Driver Type: Constant Current - UniversalDriver Class: Class 2Housing: See components<br>Input Voltage (V): 120 - 277<br>Constant Current (MA): 500LED                                                                                                                                                                                               | Subcategory: Downlight                          |
| Diameter (mm): 107<br>Diameter (in): 4 $\frac{3}{1_{16}}$<br>Height (mm): 112<br>Height (in): 4 $\frac{7}{1_{16}}$<br>Ceiling Thickness (mm): 10 / 12.5 / 15 / 25<br>Ceiling Thickness (in): 3/8 or 1/2 or 9/16 or 1<br>Min. Recessing Depth (mn): 5 $\frac{1}{3}$<br>Light Distribution: Adjustable / Downlight<br>Weight (kg): 0.621<br>Weight (kg): 0.621<br>Weight (kg): 0.621<br>Weight (kg): 0.621<br>Weight (lbs): 1.37<br>Fixture Finish: SSR / BKV / CWI / CRY / HAB / UFT / ITA / RUA / FTG / MYG /<br>LOD / PUS / FRO / FUP / KIA / POP / BLS / SPG / MEY / GOH / GUM / CHC /<br>COM / ABZ / JAG / OBR / MOS / ROR<br>Fixture Material: Aluminum Die Cast<br>Cut-out Measurements: 🖄 111mm / 4 3/8"<br>Upon Request: Unique Ceiling Thickness<br><b>ELECTRICAL</b><br>Lamp Type: LED (Zhaga Standard)<br>Input Wattage (W): 15.5<br>Total Output Wattage (W): 14.5<br>Dimming: Tri-Mode (Non-Dimming and Phase Dimming (120Vac only)<br>and 0-10V Dimming)<br>Driver Included: No<br>Driver Location: Recessed Housing<br>Driver Type: Constant Current - Universal<br>Driver Class: Class 2<br>Housing: See components<br>Input Voltage (V): 120 - 277<br>Constant Current (MA): 500<br><b>LED</b>                                                                                                                        | PHYSICAL                                        |
| Diameter (in): 4 $\frac{3}{16}$<br>Height (in): 4 $\frac{7}{16}$<br>Ceiling Thickness (in): 10 / 12.5 / 15 / 25<br>Ceiling Thickness (in): 3/8 or 1/2 or 9/16 or 1<br>Min. Recessing Depth (in): 5 $\frac{1}{6}$<br>Light Distribution: Adjustable / Downlight<br>Weight (kg): 0.621<br>Weight (kg): 0.621<br>Weight (kg): 0.621<br>Weight (lbs): 1.37<br>Fixture Finish: SSR / BKV / CWI / CRY / HAB / UFT / ITA / RUA / FTG / MYG /<br>LOD / PUS / FRO / FUP / KIA / POP / BLS / SPG / MEY / GOH / GUM / CHC /<br>COM / ABZ / JAG / OBR / MOS / ROR<br>Fixture Material: Aluminum Die Cast<br>Cut-out Measurements: 🛛 111mm / 4 3/8"<br>Upon Request: Unique Ceiling Thickness<br><b>ELECTRICAL</b><br>Lamp Type: LED (Zhaga Standard)<br>Input Wattage (W): 15.5<br>Total Output Wattage (W): 14.5<br>Dimming: Tri-Mode (Non-Dimming and Phase Dimming (120Vac only)<br>and 0-10V Dimming)<br>Driver Included: No<br>Driver Location: Recessed Housing<br>Driver Type: Constant Current - Universal<br>Driver Type: Constant Current - Universal<br>Driver Class: Class 2<br>Housing: See components<br>Input Voltage (V): 120 - 277<br>Constant Current (MA): 500<br><b>LED</b>                                                                                                                                                   | Shape: Round                                    |
| Height (mm): 112         Height (in): 4 $\frac{7}{4_6}$ Ceiling Thickness (mm): 10 / 12.5 / 15 / 25         Ceiling Thickness (in): 3/8 or 1/2 or 9/16 or 1         Min. Recessing Depth (mn): 130         Min. Recessing Depth (in): 5 $\frac{1}{4}$ Light Distribution: Adjustable / Downlight         Weight (kg): 0.621         Weight (kg): 0.621         Weight (lbs): 1.37         Fixture Finish: SSR / BKV / CWI / CRY / HAB / UFT / ITA / RUA / FTG / MYG / LOD / PUS / FRO / FUP / KIA / POP / BLS / SPG / MEY / GOH / GUM / CHC / COM / ABZ / JAG / OBR / MOS / ROR         Fixture Material: Aluminum Die Cast         Cut-out Measurements: 🖄 111mm / 4 3/8"         Upon Request: Unique Ceiling Thickness         ELECTRICAL         Lamp Type: LED (Zhaga Standard)         Input Wattage (W): 15.5         Total Output Wattage (W): 14.5         Dimming: Tri-Mode (Non-Dimming and Phase Dimming (120Vac only) and 0-10V Dimming)         Driver Included: No         Driver Castion: Recessed Housing         Driver Casts: Class 2         Housing: See components         Input Voltage (V): 120 - 277         Constant Current (MA): 500         LED                                                                                                                                                          | Diameter (mm): 107                              |
| Height (in): 4 7/ <sub>16</sub> Ceiling Thickness (mm): 10 / 12.5 / 15 / 25         Ceiling Thickness (in): 3/8 or 1/2 or 9/16 or 1         Min. Recessing Depth (mn): 130         Min. Recessing Depth (in): 5 ½         Light Distribution: Adjustable / Downlight         Weight (kg): 0.621         Weight (kg): 0.621         Weight (lbs): 1.37         Fixture Finish: SSR / BKV / CWI / CRY / HAB / UFT / ITA / RUA / FTG / MYG /<br>LOD / PUS / FRO / FUP / KIA / POP / BLS / SPG / MEY / GOH / GUM / CHC /<br>COM / ABZ / JAG / OBR / MOS / ROR         Fixture Material: Aluminum Die Cast         Cut-out Measurements: 🖄 111mm / 4 3/8"         Upon Request: Unique Ceiling Thickness <b>ELECTRICAL</b> Lamp Type: LED (Zhaga Standard)         Input Wattage (W): 15.5         Total Output Wattage (W): 14.5         Dimming: Tri-Mode (Non-Dimming and Phase Dimming (120Vac only)<br>and 0-10V Dimming)         Driver Included: No         Driver Location: Recessed Housing         Driver Class: Class 2         Housing: See components         Input Voltage (V): 120 - 277         Constant Current (MA): 500                                                                                                                                                                                                 | Diameter (in): $4\frac{3}{16}$                  |
| Ceiling Thickness (im): 10 / 12.5 / 15 / 25         Ceiling Thickness (in): 3/8 or 1/2 or 9/16 or 1         Min. Recessing Depth (im): 5 ½         Light Distribution: Adjustable / Downlight         Weight (kg): 0.621         Weight (kg): 0.621         Weight (lbs): 1.37         Fixture Finish: SSR / BKV / CWI / CRY / HAB / UFT / ITA / RUA / FTG / MYG / LOD / PUS / FRO / FUP / KIA / POP / BLS / SPG / MEY / GOH / GUM / CHC / COM / ABZ / JAG / OBR / MOS / ROR         Fixture Material: Aluminum Die Cast         Cut-out Measurements: ⊠ 111mm / 4 3/8"         Upon Request: Unique Ceiling Thickness         ELECTRICAL         Lamp Type: LED (Zhaga Standard)         Input Wattage (W): 15.5         Total Output Wattage (W): 14.5         Dimming: Tri-Mode (Non-Dimming and Phase Dimming (120Vac only) and 0-10V Dimming)         Driver Included: No         Driver Location: Recessed Housing         Driver Class: Class 2         Housing: See components         Input Voltage (V): 120 - 277         Constant Current (MA): 500         LED                                                                                                                                                                                                                                                            | Height (mm): 112                                |
| Ceiling Thickness (in): 3/8 or 1/2 or 9/16 or 1         Min. Recessing Depth (im): 130         Min. Recessing Depth (in): 5 ⅓         Light Distribution: Adjustable / Downlight         Weight (kg): 0.621         Weight (ls): 1.37         Fixture Finish: SSR / BKV / CWI / CRY / HAB / UFT / ITA / RUA / FTG / MYG /<br>LOD / PUS / FRO / FUP / KIA / POP / BLS / SPG / MEY / GOH / GUM / CHC /<br>COM / ABZ / JAG / OBR / MOS / ROR         Fixture Material: Aluminum Die Cast         Cut-out Measurements: ⊠ 111mm / 4 3/8"         Upon Request: Unique Ceiling Thickness         ELECTRICAL         Lamp Type: LED (Zhaga Standard)         Input Wattage (W): 15.5         Total Output Wattage (W): 14.5         Dimming: Tri-Mode (Non-Dimming and Phase Dimming (120Vac only)<br>and 0-10V Dimming)         Driver Included: No         Driver Class: Class 2         Housing: See components         Input Voltage (V): 120 - 277         Constant Current (MA): 500         LED                                                                                                                                                                                                                                                                                                                                      | Height (in): 4 <sup>7</sup> / <sub>16</sub>     |
| Min. Recessing Depth (mm): 130         Min. Recessing Depth (in): 5 ¼         Light Distribution: Adjustable / Downlight         Weight (kg): 0.621         Weight (kg): 1.37         Fixture Finish: SSR / BKV / CWI / CRY / HAB / UFT / ITA / RUA / FTG / MYG /<br>LOD / PUS / FRO / FUP / KIA / POP / BLS / SPG / MEY / GOH / GUM / CHC /<br>COM / ABZ / JAG / OBR / MOS / ROR         Fixture Material: Aluminum Die Cast         Cut-out Measurements: ⊠ 111mm / 4 3/8"         Upon Request: Unique Ceiling Thickness         ELECTRICAL         Lamp Type: LED (Zhaga Standard)         Input Wattage (W): 15.5         Total Output Wattage (W): 14.5         Dimming: Tri-Mode (Non-Dimming and Phase Dimming (120Vac only)<br>and 0-10V Dimming)         Driver Included: No         Driver Location: Recessed Housing         Driver Class: Class 2         Housing: See components         Input Voltage (V): 120 - 277         Constant Current (MA): 500         LED                                                                                                                                                                                                                                                                                                                                                    | Ceiling Thickness (mm): 10 / 12.5 / 15 / 25     |
| Min. Recessing Depth (in): 5 ⅓         Light Distribution: Adjustable / Downlight         Weight (kg): 0.621         Weight (kg): 1.37         Fixture Finish: SSR / BKV / CWI / CRY / HAB / UFT / ITA / RUA / FTG / MYG /<br>LOD / PUS / FRO / FUP / KIA / POP / BLS / SPG / MEY / GOH / GUM / CHC /<br>COM / ABZ / JAG / OBR / MOS / ROR         Fixture Material: Aluminum Die Cast         Cut-out Measurements: ⊠ 111mm / 4 3/8"         Upon Request: Unique Ceiling Thickness         ELECTRICAL         Lamp Type: LED (Zhaga Standard)         Input Wattage (W): 15.5         Total Output Wattage (W): 14.5         Dimming: Tri-Mode (Non-Dimming and Phase Dimming (120Vac only)<br>and 0-10V Dimming)         Driver Included: No         Driver Location: Recessed Housing         Driver Class: Class 2         Housing: See components         Input Voltage (V): 120 - 277         Constant Current (MA): 500         LED                                                                                                                                                                                                                                                                                                                                                                                           | Ceiling Thickness (in): 3/8 or 1/2 or 9/16 or 1 |
| Light Distribution: Adjustable / Downlight<br>Weight (kg): 0.621<br>Weight (lbs): 1.37<br>Fixture Finish: SSR / BKV / CWI / CRY / HAB / UFT / ITA / RUA / FTG / MYG /<br>LOD / PUS / FRO / FUP / KIA / POP / BLS / SPG / MEY / GOH / GUM / CHC /<br>COM / ABZ / JAG / OBR / MOS / ROR<br>Fixture Material: Aluminum Die Cast<br>Cut-out Measurements: ⊠ 111mm / 4 3/8"<br>Upon Request: Unique Ceiling Thickness<br><b>ELECTRICAL</b><br>Lamp Type: LED (Zhaga Standard)<br>Input Wattage (W): 15.5<br>Total Output Wattage (W): 14.5<br>Dimming: Tri-Mode (Non-Dimming and Phase Dimming (120Vac only)<br>and 0-10V Dimming)<br>Driver Included: No<br>Driver Location: Recessed Housing<br>Driver Type: Constant Current - Universal<br>Driver Class: Class 2<br>Housing: See components<br>Input Voltage (V): 120 - 277<br>Constant Current (MA): 500<br><b>LED</b>                                                                                                                                                                                                                                                                                                                                                                                                                                                                | Min. Recessing Depth (mm): 130                  |
| Weight (kg): 0.621         Weight (lbs): 1.37         Fixture Finish: SSR / BKV / CWI / CRY / HAB / UFT / ITA / RUA / FTG / MYG /<br>LOD / PUS / FRO / FUP / KIA / POP / BLS / SPG / MEY / GOH / GUM / CHC /<br>COM / ABZ / JAG / OBR / MOS / ROR         Fixture Material: Aluminum Die Cast         Cut-out Measurements: ⊠ 111mm / 4 3/8"         Upon Request: Unique Ceiling Thickness         ELECTRICAL         Lamp Type: LED (Zhaga Standard)         Input Wattage (W): 15.5         Total Output Wattage (W): 14.5         Dimming: Tri-Mode (Non-Dimming and Phase Dimming (120Vac only)<br>and 0-10V Dimming)         Driver Included: No         Driver Location: Recessed Housing         Driver Class: Class 2         Housing: See components         Input Voltage (V): 120 - 277         Constant Current (MA): 500         LED                                                                                                                                                                                                                                                                                                                                                                                                                                                                                    | Min. Recessing Depth (in): $5\frac{1}{8}$       |
| Weight (lbs): 1.37         Fixture Finish: SSR / BKV / CWI / CRY / HAB / UFT / ITA / RUA / FTG / MYG /         LOD / PUS / FRO / FUP / KIA / POP / BLS / SPG / MEY / GOH / GUM / CHC /         COM / ABZ / JAG / OBR / MOS / ROR         Fixture Material: Aluminum Die Cast         Cut-out Measurements: ⊠ 111mm / 4 3/8"         Upon Request: Unique Ceiling Thickness         ELECTRICAL         Lamp Type: LED (Zhaga Standard)         Input Wattage (W): 15.5         Total Output Wattage (W): 14.5         Dimming: Tri-Mode (Non-Dimming and Phase Dimming (120Vac only)         and 0-10V Dimming)         Driver Included: No         Driver Location: Recessed Housing         Driver Class: Class 2         Housing: See components         Input Voltage (V): 120 - 277         Constant Current (MA): 500         LED                                                                                                                                                                                                                                                                                                                                                                                                                                                                                                | Light Distribution: Adjustable / Downlight      |
| Fixture Finish: SSR / BKV / CWI / CRY / HAB / UFT / ITA / RUA / FTG / MYG /         LOD / PUS / FRO / FUP / KIA / POP / BLS / SPG / MEY / GOH / GUM / CHC /         COM / ABZ / JAG / OBR / MOS / ROR         Fixture Material: Aluminum Die Cast         Cut-out Measurements: ⊠ 111mm / 4 3/8"         Upon Request: Unique Ceiling Thickness         ELECTRICAL         Lamp Type: LED (Zhaga Standard)         Input Wattage (W): 15.5         Total Output Wattage (W): 14.5         Dimming: Tri-Mode (Non-Dimming and Phase Dimming (120Vac only)         and 0-10V Dimming)         Driver Included: No         Driver Location: Recessed Housing         Driver Class: Class 2         Housing: See components         Input Voltage (V): 120 - 277         Constant Current (MA): 500         LED                                                                                                                                                                                                                                                                                                                                                                                                                                                                                                                           | Weight (kg): 0.621                              |
| LOD / PUS / FRO / FUP / KIA / POP / BLS / SPG / MEY / GOH / GUM / CHC /<br>COM / ABZ / JAG / OBR / MOS / ROR<br>Fixture Material: Aluminum Die Cast<br>Cut-out Measurements: ⊠ 111mm / 4 3/8"<br>Upon Request: Unique Ceiling Thickness<br>ELECTRICAL<br>Lamp Type: LED (Zhaga Standard)<br>Input Wattage (W): 15.5<br>Total Output Wattage (W): 14.5<br>Dimming: Tri-Mode (Non-Dimming and Phase Dimming (120Vac only)<br>and 0-10V Dimming)<br>Driver Included: No<br>Driver Included: No<br>Driver Location: Recessed Housing<br>Driver Type: Constant Current - Universal<br>Driver Class: Class 2<br>Housing: See components<br>Input Voltage (V): 120 - 277<br>Constant Current (MA): 500<br>LED                                                                                                                                                                                                                                                                                                                                                                                                                                                                                                                                                                                                                                | Weight (lbs): 1.37                              |
| COM / ABZ / JAG / OBR / MOS / ROR         Fixture Material: Aluminum Die Cast         Cut-out Measurements: ⊠ 111mm / 4 3/8"         Upon Request: Unique Ceiling Thickness         ELECTRICAL         Lamp Type: LED (Zhaga Standard)         Input Wattage (W): 15.5         Total Output Wattage (W): 14.5         Dimming: Tri-Mode (Non-Dimming and Phase Dimming (120Vac only)<br>and 0-10V Dimming)         Driver Included: No         Driver Included: No         Driver Location: Recessed Housing         Driver Class: Class 2         Housing: See components         Input Voltage (V): 120 - 277         Constant Current (MA): 500         LED                                                                                                                                                                                                                                                                                                                                                                                                                                                                                                                                                                                                                                                                        |                                                 |
| Fixture Material: Aluminum Die Cast         Cut-out Measurements: ⊠ 111mm / 4 3/8"         Upon Request: Unique Ceiling Thickness         ELECTRICAL         Lamp Type: LED (Zhaga Standard)         Input Wattage (W): 15.5         Total Output Wattage (W): 14.5         Dimming: Tri-Mode (Non-Dimming and Phase Dimming (120Vac only) and 0-10V Dimming)         Driver Included: No         Driver Location: Recessed Housing         Driver Class: Class 2         Housing: See components         Input Voltage (V): 120 - 277         Constant Current (MA): 500         LED                                                                                                                                                                                                                                                                                                                                                                                                                                                                                                                                                                                                                                                                                                                                                 |                                                 |
| Cut-out Measurements: № 111mm / 4 3/8"         Upon Request: Unique Ceiling Thickness         ELECTRICAL         Lamp Type: LED (Zhaga Standard)         Input Wattage (W): 15.5         Total Output Wattage (W): 14.5         Dimming: Tri-Mode (Non-Dimming and Phase Dimming (120Vac only)<br>and 0-10V Dimming)         Driver Included: No         Driver Location: Recessed Housing         Driver Type: Constant Current - Universal         Driver Class: Class 2         Housing: See components         Input Voltage (V): 120 - 277         Constant Current (MA): 500         LED                                                                                                                                                                                                                                                                                                                                                                                                                                                                                                                                                                                                                                                                                                                                        |                                                 |
| Upon Request: Unique Ceiling Thickness         ELECTRICAL         Lamp Type: LED (Zhaga Standard)         Input Wattage (W): 15.5         Total Output Wattage (W): 14.5         Dimming: Tri-Mode (Non-Dimming and Phase Dimming (120Vac only)<br>and 0-10V Dimming)         Driver Included: No         Driver Location: Recessed Housing         Driver Class: Class 2         Housing: See components         Input Voltage (V): 120 - 277         Constant Current (MA): 500         LED                                                                                                                                                                                                                                                                                                                                                                                                                                                                                                                                                                                                                                                                                                                                                                                                                                         |                                                 |
| ELECTRICAL         Lamp Type: LED (Zhaga Standard)         Input Wattage (W): 15.5         Total Output Wattage (W): 14.5         Dimming: Tri-Mode (Non-Dimming and Phase Dimming (120Vac only)<br>and 0-10V Dimming)         Driver Included: No         Driver Included: No         Driver Class: Class 2         Housing: See components         Input Voltage (V): 120 - 277         Constant Current (MA): 500         LED                                                                                                                                                                                                                                                                                                                                                                                                                                                                                                                                                                                                                                                                                                                                                                                                                                                                                                      | <u>.</u>                                        |
| Lamp Type: LED (Zhaga Standard)<br>Input Wattage (W): 15.5<br>Total Output Wattage (W): 14.5<br>Dimming: Tri-Mode (Non-Dimming and Phase Dimming (120Vac only)<br>and 0-10V Dimming)<br>Driver Included: No<br>Driver Location: Recessed Housing<br>Driver Type: Constant Current - Universal<br>Driver Class: Class 2<br>Housing: See components<br>Input Voltage (V): 120 - 277<br>Constant Current (MA): 500<br>LED                                                                                                                                                                                                                                                                                                                                                                                                                                                                                                                                                                                                                                                                                                                                                                                                                                                                                                                |                                                 |
| Input Wattage (W): 15.5<br>Total Output Wattage (W): 14.5<br>Dimming: Tri-Mode (Non-Dimming and Phase Dimming (120Vac only)<br>and 0-10V Dimming)<br>Driver Included: No<br>Driver Location: Recessed Housing<br>Driver Type: Constant Current - Universal<br>Driver Class: Class 2<br>Housing: See components<br>Input Voltage (V): 120 - 277<br>Constant Current (MA): 500<br>LED                                                                                                                                                                                                                                                                                                                                                                                                                                                                                                                                                                                                                                                                                                                                                                                                                                                                                                                                                   |                                                 |
| Total Output Wattage (W): 14.5         Dimming: Tri-Mode (Non-Dimming and Phase Dimming (120Vac only) and 0-10V Dimming)         Driver Included: No         Driver Included: No         Driver Location: Recessed Housing         Driver Type: Constant Current - Universal         Driver Class: Class 2         Housing: See components         Input Voltage (V): 120 - 277         Constant Current (MA): 500         LED                                                                                                                                                                                                                                                                                                                                                                                                                                                                                                                                                                                                                                                                                                                                                                                                                                                                                                        |                                                 |
| Dimming: Tri-Mode (Non-Dimming and Phase Dimming (120Vac only) and 0-10V Dimming)         Driver Included: No         Driver Location: Recessed Housing         Driver Type: Constant Current - Universal         Driver Class: Class 2         Housing: See components         Input Voltage (V): 120 - 277         Constant Current (MA): 500         LED                                                                                                                                                                                                                                                                                                                                                                                                                                                                                                                                                                                                                                                                                                                                                                                                                                                                                                                                                                           |                                                 |
| and 0-10V Dimming) Driver Included: No Driver Location: Recessed Housing Driver Type: Constant Current - Universal Driver Class: Class 2 Housing: See components Input Voltage (V): 120 - 277 Constant Current (MA): 500 LED                                                                                                                                                                                                                                                                                                                                                                                                                                                                                                                                                                                                                                                                                                                                                                                                                                                                                                                                                                                                                                                                                                          |                                                 |
| Driver Location: Recessed Housing<br>Driver Type: Constant Current - Universal<br>Driver Class: Class 2<br>Housing: See components<br>Input Voltage (V): 120 - 277<br>Constant Current (MA): 500<br>LED                                                                                                                                                                                                                                                                                                                                                                                                                                                                                                                                                                                                                                                                                                                                                                                                                                                                                                                                                                                                                                                                                                                               |                                                 |
| Driver Type: Constant Current - Universal<br>Driver Class: Class 2<br>Housing: See components<br>Input Voltage (V): 120 - 277<br>Constant Current (MA): 500<br>LED                                                                                                                                                                                                                                                                                                                                                                                                                                                                                                                                                                                                                                                                                                                                                                                                                                                                                                                                                                                                                                                                                                                                                                    | Driver Included: No                             |
| Driver Class: Class 2<br>Housing: See components<br>Input Voltage (V): 120 - 277<br>Constant Current (MA): 500<br>LED                                                                                                                                                                                                                                                                                                                                                                                                                                                                                                                                                                                                                                                                                                                                                                                                                                                                                                                                                                                                                                                                                                                                                                                                                 | Driver Location: Recessed Housing               |
| Housing: See components<br>Input Voltage (V): 120 - 277<br>Constant Current (MA): 500<br>LED                                                                                                                                                                                                                                                                                                                                                                                                                                                                                                                                                                                                                                                                                                                                                                                                                                                                                                                                                                                                                                                                                                                                                                                                                                          | Driver Type: Constant Current - Universal       |
| Input Voltage (V): 120 - 277<br>Constant Current (MA): 500<br>LED                                                                                                                                                                                                                                                                                                                                                                                                                                                                                                                                                                                                                                                                                                                                                                                                                                                                                                                                                                                                                                                                                                                                                                                                                                                                     | Driver Class: Class 2                           |
| Constant Current (MA): 500 LED                                                                                                                                                                                                                                                                                                                                                                                                                                                                                                                                                                                                                                                                                                                                                                                                                                                                                                                                                                                                                                                                                                                                                                                                                                                                                                        | Housing: See components                         |
| LED                                                                                                                                                                                                                                                                                                                                                                                                                                                                                                                                                                                                                                                                                                                                                                                                                                                                                                                                                                                                                                                                                                                                                                                                                                                                                                                                   | Input Voltage (V): 120 - 277                    |
|                                                                                                                                                                                                                                                                                                                                                                                                                                                                                                                                                                                                                                                                                                                                                                                                                                                                                                                                                                                                                                                                                                                                                                                                                                                                                                                                       | Constant Current (MA): 500                      |
| Number of LEDs: 1                                                                                                                                                                                                                                                                                                                                                                                                                                                                                                                                                                                                                                                                                                                                                                                                                                                                                                                                                                                                                                                                                                                                                                                                                                                                                                                     | LED                                             |
| Number of LED3. 1                                                                                                                                                                                                                                                                                                                                                                                                                                                                                                                                                                                                                                                                                                                                                                                                                                                                                                                                                                                                                                                                                                                                                                                                                                                                                                                     | Number of LEDs: 1                               |