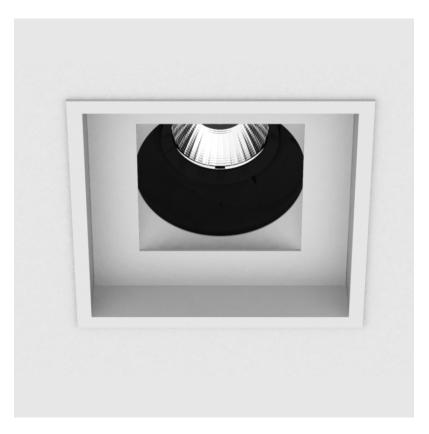

## **BIONIQ SQUARE ADJUSTABLE COMFORT**

**TRIMLESS** 

#### GENERAL

| GENEIGAE                                                                                             |           |
|------------------------------------------------------------------------------------------------------|-----------|
| Series: Bioniq                                                                                       |           |
| Subseries: Bioniq Square Adjustable Comfort                                                          |           |
| Brand: Prolicht                                                                                      |           |
| Division: Architectural                                                                              |           |
| Mounting Type: Trimless                                                                              |           |
| Mounting Location: Ceiling                                                                           |           |
| Subcategory: Downlight                                                                               |           |
| PHYSICAL                                                                                             |           |
| Shape: Square                                                                                        |           |
| Length (mm): 106                                                                                     |           |
| Length (in): 4 <sup>3</sup> / <sub>16</sub>                                                          |           |
| Width (mm): 106                                                                                      |           |
| Width (in): $4\frac{3}{16}$                                                                          |           |
| Height (mm): 134                                                                                     |           |
| Height (in): $5\frac{1}{4}$                                                                          |           |
| Ceiling Thickness (mm): 10 / 12.5 / 15 / 25                                                          |           |
| Ceiling Thickness (in): 3/8 or 1/2 or 9/16 or 1                                                      |           |
| Min. Recessing Depth (mm): 150                                                                       |           |
| Min. Recessing Depth (in): 5 <sup>7</sup> / <sub>8</sub>                                             |           |
| Light Distribution: Adjustable / Downlight                                                           |           |
| Weight (kg): 0.655                                                                                   |           |
| Weight (lbs): 1.44                                                                                   |           |
| Fixture Finish: SSR / BKV / CWI / CRY / HAB / UFT / ITA / RUA / FTG                                  | J / MYG / |
| LOD / PUS / FRO / FUP / KIA / POP / BLS / SPG / MEY / GOH / GUM<br>COM / ABZ / JAG / OBR / MOS / ROR | / CHC /   |
| Fixture Material: Aluminum Die Cast                                                                  |           |
| Cut-out Measurements: 120mm / 4 3/4" x 120mm / 4 3/4"                                                |           |
| Upon Request: Unique Ceiling Thickness                                                               |           |
| ELECTRICAL                                                                                           |           |
| Lamp Type: LED (Zhaga Standard)                                                                      |           |
| Input Wattage (W): 15.5                                                                              |           |
| Total Output Wattage (W): 14.5                                                                       |           |
| Dimming: Tri-Mode (Non-Dimming and Phase Dimming (120Vac and 0-10V Dimming)                          | only)     |
| Driver Included: No                                                                                  |           |
| Driver Location: Recessed Housing                                                                    |           |
| Driver Type: Constant Current - Universal                                                            |           |
| Driver Class: Class 2                                                                                |           |
| Housing: See components                                                                              |           |
| Input Voltage (V): 120 - 277                                                                         |           |
| Constant Current (MA): 500                                                                           |           |
|                                                                                                      |           |