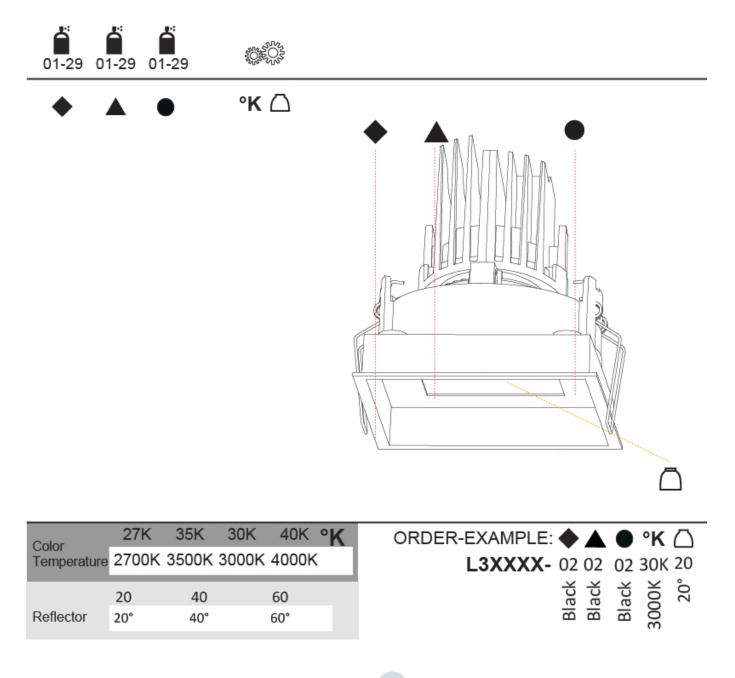

## **BIONIQ SQUARE ADJUSTABLE COMFORT**

**TRIMLESS** 

### A35212-

base number Color

Finishes Temperature (Diamond)

1. To build a product code in our configurator select the specify button on the base model # product page

Finishes

(Triangle)

Finishes

(Circle)

Ceiling

Thickness

2. To build a manual product code on this datasheet choose from the options listed below in blue font and add the suffix to the base model #

#### GENERAL

| GENEIGAE                                                                                             |           |
|------------------------------------------------------------------------------------------------------|-----------|
| Series: Bioniq                                                                                       |           |
| Subseries: Bioniq Square Adjustable Comfort                                                          |           |
| Brand: Prolicht                                                                                      |           |
| Division: Architectural                                                                              |           |
| Mounting Type: Trimless                                                                              |           |
| Mounting Location: Ceiling                                                                           |           |
| Subcategory: Downlight                                                                               |           |
| PHYSICAL                                                                                             |           |
| Shape: Square                                                                                        |           |
| Length (mm): 106                                                                                     |           |
| Length (in): 4 <sup>3</sup> / <sub>16</sub>                                                          |           |
| Width (mm): 106                                                                                      |           |
| Width (in): $4\frac{3}{16}$                                                                          |           |
| Height (mm): 134                                                                                     |           |
| Height (in): $5\frac{1}{4}$                                                                          |           |
| Ceiling Thickness (mm): 10 / 12.5 / 15 / 25                                                          |           |
| Ceiling Thickness (in): 3/8 or 1/2 or 9/16 or 1                                                      |           |
| Min. Recessing Depth (mm): 150                                                                       |           |
| Min. Recessing Depth (in): 5 <sup>7</sup> / <sub>8</sub>                                             |           |
| Light Distribution: Adjustable / Downlight                                                           |           |
| Weight (kg): 0.655                                                                                   |           |
| Weight (lbs): 1.44                                                                                   |           |
| Fixture Finish: SSR / BKV / CWI / CRY / HAB / UFT / ITA / RUA / FTG                                  | J / MYG / |
| LOD / PUS / FRO / FUP / KIA / POP / BLS / SPG / MEY / GOH / GUM<br>COM / ABZ / JAG / OBR / MOS / ROR | / CHC /   |
| Fixture Material: Aluminum Die Cast                                                                  |           |
| Cut-out Measurements: 120mm / 4 3/4" x 120mm / 4 3/4"                                                |           |
| Upon Request: Unique Ceiling Thickness                                                               |           |
| ELECTRICAL                                                                                           |           |
| Lamp Type: LED (Zhaga Standard)                                                                      |           |
| Input Wattage (W): 15.5                                                                              |           |
| Total Output Wattage (W): 14.5                                                                       |           |
| Dimming: Tri-Mode (Non-Dimming and Phase Dimming (120Vac and 0-10V Dimming)                          | only)     |
| Driver Included: No                                                                                  |           |
| Driver Location: Recessed Housing                                                                    |           |
| Driver Type: Constant Current - Universal                                                            |           |
| Driver Class: Class 2                                                                                |           |
| Housing: See components                                                                              |           |
| Input Voltage (V): 120 - 277                                                                         |           |
| Constant Current (MA): 500                                                                           |           |
|                                                                                                      |           |

#### LED

| Number of LEDs: 1                                                         |
|---------------------------------------------------------------------------|
| Color Temperature (°K): 2700 / 3000 / 3500 / 4000                         |
| Max. Delivered Lumen (lm): 940 / 980 / 1029 / 1050                        |
| Nominal Lumen (lm): 1386 / 1438 / 1511 / 1542                             |
| CRI: >90 CRI                                                              |
| Efficiency (%): 87.9 / 88.4 / 87.9                                        |
| Lamp Life (hrs): 50000                                                    |
| Upon Request: RGB-W Tunable White Special Color Temperatur<br>Special LED |
| OPTICAL                                                                   |

### Reflector°: 20 / 40 / 60

| Reflector . 20 / 40 / 00                 |  |
|------------------------------------------|--|
| Adjustability: Rotational 355°; Tilt 30° |  |
| Upon Request: Special Beam Angles        |  |
|                                          |  |