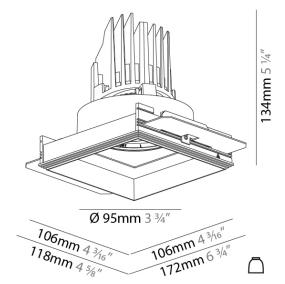

### GENERAL

| Series: Bioniq                                                     |           |
|--------------------------------------------------------------------|-----------|
| Subseries: Bioniq Square Deep                                      |           |
| Brand: Prolicht                                                    |           |
| Division: Architectural                                            |           |
| Mounting Type: Trimless                                            |           |
| Mounting Location: Ceiling                                         |           |
| Subcategory: Downlight                                             |           |
| PHYSICAL                                                           |           |
| Shape: Square                                                      |           |
| Diameter (mm): 95                                                  |           |
| Diameter (in): $3\frac{3}{4}$                                      |           |
| Length (mm): 106                                                   |           |
| Length (in): $4\frac{3}{16}$                                       |           |
| Width (mm): 106                                                    |           |
| Width (in): $4\frac{3}{16}$                                        |           |
| Depth (mm): 150                                                    |           |
| Depth (in): $5\frac{7}{8}$                                         |           |
| Ceiling Thickness (mm): 10 / 12.5 / 15 / 25                        |           |
| Ceiling Thickness (in): 3/8 or 1/2 or 9/16 or 1                    |           |
| Min. Recessing Depth (mm): 170                                     |           |
| Min. Recessing Depth (in): $6^{11}/_{16}$                          |           |
| Light Distribution: Downlight                                      |           |
| Weight (kg): 0.705                                                 |           |
| Weight (lbs): 1.55                                                 |           |
| Fixture Finish: SSR / BKV / CWI / CRY / HAB / UFT / ITA / RUA / FT | G / MYG / |
| LOD / PUS / FRO / FUP / KIA / POP / BLS / SPG / MEY / GOH / GUM    |           |
| COM / ABZ / JAG / OBR / MOS / ROR                                  |           |
| Fixture Material: Aluminum Die Cast                                |           |
| Cut-out Measurements: 120mm / 4 3/4" x 120mm / 4 3/4"              |           |
| Upon Request: Unique Ceiling Thickness                             |           |
| ELECTRICAL                                                         |           |
| Lamp Type: LED (Zhaga Standard)                                    |           |
| Input Wattage (W): 15.5                                            |           |
| Total Output Wattage (W): 14.5                                     |           |
| Dimming: Tri-Mode (Non-Dimming and Phase Dimming (120Vac           | only)     |
| and 0-10V Dimming)                                                 |           |
| Driver Included: No                                                |           |
| Driver Location: Recessed Housing                                  |           |
| Driver Type: Constant Current - Universal                          |           |
| Driver Class: Class 2                                              |           |
| Housing: See components                                            |           |
| Input Voltage (V): 120 - 277                                       |           |
| Constant Current (MA): 500                                         |           |
| LED                                                                |           |
| Number of LEDs: 1                                                  |           |
|                                                                    |           |