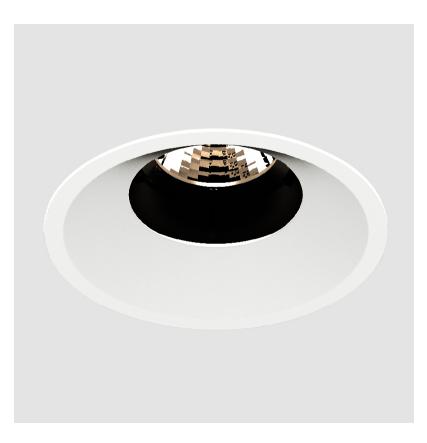

## **BIONIQ ROUND SEMI ADJUSTABLE TRIMLESS**

### GENERAL

| Subseries: Bioniq Round Semi Adjustable         Brand: Prolicht         Division: Architectural         Mounting Type: Trimless         Mounting Location: Ceiling         Subcategory: Downlight         PHYSICAL         Shape: Round         Diameter (mm): 107         Diameter (in): 4 ½         Ceiling Thickness (mm): 10/12.5/15/25         Ceiling Thickness (in): 3/8 or 1/2 or 9/16 or 1         Min. Recessing Depth (in): 5 ½         Light Distribution: Adjustable / Downlight         Weight (kg): 0.621         Do Prove S / FRO / FUP / KLA / POP / BLS / SPG / MEY / GOH / GUM / CHC / COM / ABZ / JAG / OBR / MOS / ROR         Fixture Material: Aluminum Die Cast <td< th=""><th>Series: Bioniq</th></td<>                                                                                                                           | Series: Bioniq                                  |
|---------------------------------------------------------------------------------------------------------------------------------------------------------------------------------------------------------------------------------------------------------------------------------------------------------------------------------------------------------------------------------------------------------------------------------------------------------------------------------------------------------------------------------------------------------------------------------------------------------------------------------------------------------------------------------------------------------------------------------------------------------------------------------------------------------------------------------------------------------------------------------------------------------------------------------------------------------------------------------------------------------------------------------------------------------------------------------------------------------------------------------------------------------------------------------------------------------------------------------------------------------------------------------------------------------------------------------------|-------------------------------------------------|
| Division: Architectural<br>Mounting Type: Trimless<br>Mounting Location: Ceiling<br>Subcategory: Downlight<br>PHYSICAL<br>Shape: Round<br>Diameter (im): 107<br>Diameter (im): 107<br>Diameter (in): 4 ½<br>Height (im): 112<br>Height (im): 112<br>Height (im): 112<br>Height (im): 12<br>Height (im): 13/8 or 1/2 or 9/16 or 1<br>Min. Recessing Depth (im): 130<br>Min. Recessing Depth (in): 5 ½<br>Light Distribution: Adjustable / Downlight<br>Weight (kg): 0.621<br>Weight (kg): 0.621<br>Weight (kg): 0.621<br>Weight (kg): 0.621<br>Weight (kg): 0.621<br>Kure Finish: SSR / BKV / CWI / CRY / HAB / UFT / ITA / RUA / FTG / MYG /<br>LOD / PUS / FRO / FUP / KIA / POP / BLS / SPG / MEY / GOH / GUM / CHC /<br>COM / ABZ / JAG / OBR / MOS / ROR<br>Fixture Material: Aluminum Die Cast<br>Cut-out Measurements: 🛚 111mm / 4 3/8"<br>Upon Request: Unique Ceiling Thickness<br><b>ELECTRICAL</b><br>Lamp Type: LED (Zhaga Standard)<br>Input Wattage (W): 14.5<br>Dimming: Tri-Mode (Non-Dimming and Phase Dimming (120Vac only)<br>and 0-10V Dimming)<br>Driver Location: Recessed Housing<br>Driver Class: Class 2<br>Housing: See components<br>Input Voltage (V): 120 - 277<br>Constant Current (MA): 500<br><b>LED</b>                                                                                               | Subseries: Bioniq Round Semi Adjustable         |
| Mounting Type: Trimless         Mounting Location: Ceiling         Subcategory: Downlight         PHYSICAL         Shape: Round         Diameter (mm): 107         Diameter (in): 4 <sup>3</sup> / <sub>16</sub> Height (mm): 112         Height (mi): 4 <sup>1</sup> / <sub>16</sub> Ceiling Thickness (mn): 10 / 12.5 / 15 / 25         Ceiling Thickness (mn): 10 / 12.5 / 15 / 25         Ceiling Thickness (mn): 10 / 12.5 / 15 / 25         Ceiling Thickness (mn): 10 / 12.5 / 15 / 25         Ceiling Thickness (mn): 10 / 12.5 / 15 / 25         Ceiling Thickness (mn): 10 / 12.5 / 15 / 25         Ceiling Thickness (mn): 10 / 12.5 / 15 / 25         Ceiling Thickness (mn): 10 / 12.5 / 15 / 25         Ceiling Thickness (mn): 10 / 12.5 / 15 / 26         Light Distribution: Adjustable / Downlight         Weight (kg): 0.621         Weight (kg): 0.621         Weight (kg): 0.621         Weight (lbs): 1.37         Fixture Finish: SSR / BKV / CWI / CRY / HAB / UFT / ITA / RUA / FTG / MYG / LOD / PUS / FRO / FUP / KIA / POP / BLS / SPG / MEY / GOH / GUM / CHC / COM / ABZ / JAG / OBR / MOS / ROR         Fixture Material: Aluminum Die Cast         Cut-out Measurements: Ø 111mm / 4 3/8"         Upon Request: Unique Ceiling Thickness         ELECTRICAL         Lamp Type: LED (Zhaga Standard)   | Brand: Prolicht                                 |
| Mounting Location: Ceiling         Subcategory: Downlight         PHYSICAL         Shape: Round         Diameter (im): 107         Diameter (im): 112         Height (im): 112         Height (im): 112         Height (in): 4 <sup>1</sup> / <sub>16</sub> Ceiling Thickness (im): 10 / 12.5 / 15 / 25         Ceiling Thickness (im): 10 / 12.5 / 15 / 25         Ceiling Thickness (im): 10 / 12.5 / 15 / 25         Ceiling Thickness (in): 3/8 or 1/2 or 9/16 or 1         Min. Recessing Depth (im): 130         Min. Recessing Depth (in): 5 <sup>1</sup> / <sub>8</sub> Light Distribution: Adjustable / Downlight         Weight (kg): 0.621         Weight (kg): 0.621         Weight (kg): 0.621         Weight (lbs): 1.37         Fixture Finish: SSR / BKV / CWI / CRY / HAB / UFT / ITA / RUA / FTG / MYG / LOD / PUS / FRO / FUP / KIA / POP / BLS / SPG / MEY / GOH / GUM / CHC / COM / ABZ / JAG / OBR / MOS / ROR         Fixture Material: Aluminum Die Cast         Cut-out Measurements: Ø 111mm / 4 3/8"         Upon Request: Unique Ceiling Thickness         ELECTRICAL         Lamp Type: LED (Zhaga Standard)         Input Wattage (W): 15.5         Total Output Wattage (W): 14.5         Dimming: Tri-Mode (Non-Dimming and Phase Dimming (120Vac only) and 0-10V Dimming)         Driver Included: N | Division: Architectural                         |
| Subcategory: Downlight         PHYSICAL         Shape: Round         Diameter (mm): 107         Diameter (in): 4 $\frac{1}{16}$ Height (mm): 112         Height (in): 4 $\frac{1}{16}$ Ceiling Thickness (mm): 10 / 12.5 / 15 / 25         Ceiling Thickness (mm): 10 / 12.5 / 15 / 25         Ceiling Thickness (mm): 10 / 12.5 / 15 / 25         Ceiling Thickness (mm): 10 / 12.5 / 15 / 25         Ceiling Thickness (mm): 10 / 12.5 / 15 / 25         Ceiling Thickness (mm): 10 / 12.5 / 15 / 25         Ceiling Thickness (mm): 10 / 12.5 / 15 / 25         Ceiling Thickness (mm): 10 / 12.5 / 15 / 25         Ceiling Thickness (mm): 130         Min. Recessing Depth (mm): 130         Min. Recessing Depth (in): 5 $\frac{1}{6}$ Light Distribution: Adjustable / Downlight         Weight (bs): 1.37         Fixture Finish: SSR / BKV / CWI / CRY / HAB / UFT / ITA / RUA / FTG / MYG / LOD / PUS / FRO / FUP / KIA / POP / BLS / SPG / MEY / GOH / GUM / CHC / COM / ABZ / JAG / OBR / MOS / ROR         Fixture Material: Aluminum Die Cast         Cut-out Measurements: 🛚 111mm / 4 3/8"         Upon Request: Unique Ceiling Thickness         ELECTRICAL         Lamp Type: LED (Zhaga Standard)         Input Wattage (W): 15.5         Total Output Wattage (W): 14.5         Dimming: Tri-Mode (Non            | Mounting Type: Trimless                         |
| PHYSICAL         Shape: Round         Diameter (im): 107         Diameter (in): 4 $\frac{1}{16}$ Height (in): 112         Height (in): 4 $\frac{1}{16}$ Ceiling Thickness (mm): 10 / 12.5 / 15 / 25         Ceiling Thickness (mm): 10 / 12.5 / 15 / 25         Ceiling Thickness (mm): 10 / 12.5 / 15 / 25         Ceiling Thickness (mm): 10 / 12.5 / 15 / 25         Ceiling Thickness (mm): 10 / 12.5 / 15 / 25         Ceiling Thickness (mm): 10 / 12.5 / 15 / 25         Ceiling Thickness (mm): 10 / 12.5 / 15 / 25         Ceiling Thickness (mm): 10 / 12.5 / 15 / 25         Ceiling Thickness (mm): 10 / 12.5 / 15 / 25         Ceiling Thickness (mm): 130         Min. Recessing Depth (mm): 130         Min. Recessing Depth (im): 5 $\frac{1}{6}$ Light Distribution: Adjustable / Downlight         Weight (kg): 0.621         Weight (kg): 0.621         Weight (kg): 1.37         Fixture Finish: SSR / BKV / CWI / CRY / HAB / UFT / ITA / RUA / FTG / MYG /<br>LOD / PUS / FRO / FUP / KIA / POP / BLS / SPG / MEY / GOH / GUM / CHC /<br>COM / ABZ / JAG / OBR / MOS / ROR         Fixture Material: Aluminum Die Cast         Cut-out Measurements: 🛛 111mm / 4 3/8"         Upon Request: Unique Ceiling Thickness <b>ELECTRICAL</b> Lamp Type: LED (Zhaga Standard)         Input Wattage (W                 | Mounting Location: Ceiling                      |
| Shape: RoundDiameter (mm): 107Diameter (in): 4 $\frac{1}{1_{16}}$ Height (mm): 112Height (in): 4 $\frac{1}{1_{16}}$ Ceiling Thickness (mm): 10 / 12.5 / 15 / 25Ceiling Thickness (mm): 10 / 12.5 / 15 / 25Ceiling Thickness (in): 3/8 or 1/2 or 9/16 or 1Min. Recessing Depth (mm): 130Min. Recessing Depth (in): 5 $\frac{1}{8}$ Light Distribution: Adjustable / DownlightWeight (kg): 0.621Weight (lbs): 1.37Fixture Finish: SSR / BKV / CWI / CRY / HAB / UFT / ITA / RUA / FTG / MYG /<br>LOD / PUS / FRO / FUP / KIA / POP / BLS / SPG / MEY / GOH / GUM / CHC /<br>COM / ABZ / JAG / OBR / MOS / RORFixture Material: Aluminum Die CastCut-out Measurements: 🛚 111mm / 4 3/8"Upon Request: Unique Ceiling Thickness <b>ELECTRICAL</b> Lamp Type: LED (Zhaga Standard)<br>Input Wattage (W): 15.5Total Output Wattage (W): 14.5Dimming: Tri-Mode (Non-Dimming and Phase Dimming (120Vac only)<br>and 0-10V Dimming)Driver Included: NoDriver Location: Recessed Housing<br>Driver Type: Constant Current - UniversalDriver Class: Class 2Housing: See components<br>Input Voltage (V): 120 - 277<br>Constant Current (MA): 500LED                                                                                                                                                                                               | Subcategory: Downlight                          |
| Diameter (mm): 107<br>Diameter (in): 4 $\frac{3}{1_{16}}$<br>Height (mm): 112<br>Height (in): 4 $\frac{7}{1_{16}}$<br>Ceiling Thickness (mm): 10 / 12.5 / 15 / 25<br>Ceiling Thickness (in): 3/8 or 1/2 or 9/16 or 1<br>Min. Recessing Depth (mn): 5 $\frac{1}{3}$<br>Light Distribution: Adjustable / Downlight<br>Weight (kg): 0.621<br>Weight (kg): 0.621<br>Weight (kg): 0.621<br>Weight (kg): 0.621<br>Weight (lbs): 1.37<br>Fixture Finish: SSR / BKV / CWI / CRY / HAB / UFT / ITA / RUA / FTG / MYG /<br>LOD / PUS / FRO / FUP / KIA / POP / BLS / SPG / MEY / GOH / GUM / CHC /<br>COM / ABZ / JAG / OBR / MOS / ROR<br>Fixture Material: Aluminum Die Cast<br>Cut-out Measurements: 🖄 111mm / 4 3/8"<br>Upon Request: Unique Ceiling Thickness<br><b>ELECTRICAL</b><br>Lamp Type: LED (Zhaga Standard)<br>Input Wattage (W): 15.5<br>Total Output Wattage (W): 14.5<br>Dimming: Tri-Mode (Non-Dimming and Phase Dimming (120Vac only)<br>and 0-10V Dimming)<br>Driver Included: No<br>Driver Location: Recessed Housing<br>Driver Type: Constant Current - Universal<br>Driver Class: Class 2<br>Housing: See components<br>Input Voltage (V): 120 - 277<br>Constant Current (MA): 500<br><b>LED</b>                                                                                                                        | PHYSICAL                                        |
| Diameter (in): 4 $\frac{3}{16}$<br>Height (in): 4 $\frac{7}{16}$<br>Ceiling Thickness (in): 10 / 12.5 / 15 / 25<br>Ceiling Thickness (in): 3/8 or 1/2 or 9/16 or 1<br>Min. Recessing Depth (in): 5 $\frac{1}{6}$<br>Light Distribution: Adjustable / Downlight<br>Weight (kg): 0.621<br>Weight (kg): 0.621<br>Weight (kg): 0.621<br>Weight (lbs): 1.37<br>Fixture Finish: SSR / BKV / CWI / CRY / HAB / UFT / ITA / RUA / FTG / MYG /<br>LOD / PUS / FRO / FUP / KIA / POP / BLS / SPG / MEY / GOH / GUM / CHC /<br>COM / ABZ / JAG / OBR / MOS / ROR<br>Fixture Material: Aluminum Die Cast<br>Cut-out Measurements: 🛛 111mm / 4 3/8"<br>Upon Request: Unique Ceiling Thickness<br><b>ELECTRICAL</b><br>Lamp Type: LED (Zhaga Standard)<br>Input Wattage (W): 15.5<br>Total Output Wattage (W): 14.5<br>Dimming: Tri-Mode (Non-Dimming and Phase Dimming (120Vac only)<br>and 0-10V Dimming)<br>Driver Included: No<br>Driver Location: Recessed Housing<br>Driver Type: Constant Current - Universal<br>Driver Type: Constant Current - Universal<br>Driver Class: Class 2<br>Housing: See components<br>Input Voltage (V): 120 - 277<br>Constant Current (MA): 500<br><b>LED</b>                                                                                                                                                   | Shape: Round                                    |
| Height (mm): 112         Height (in): 4 $\frac{7}{4_6}$ Ceiling Thickness (mm): 10 / 12.5 / 15 / 25         Ceiling Thickness (in): 3/8 or 1/2 or 9/16 or 1         Min. Recessing Depth (mn): 130         Min. Recessing Depth (in): 5 $\frac{1}{4}$ Light Distribution: Adjustable / Downlight         Weight (kg): 0.621         Weight (kg): 0.621         Weight (lbs): 1.37         Fixture Finish: SSR / BKV / CWI / CRY / HAB / UFT / ITA / RUA / FTG / MYG / LOD / PUS / FRO / FUP / KIA / POP / BLS / SPG / MEY / GOH / GUM / CHC / COM / ABZ / JAG / OBR / MOS / ROR         Fixture Material: Aluminum Die Cast         Cut-out Measurements: 🖄 111mm / 4 3/8"         Upon Request: Unique Ceiling Thickness         ELECTRICAL         Lamp Type: LED (Zhaga Standard)         Input Wattage (W): 15.5         Total Output Wattage (W): 14.5         Dimming: Tri-Mode (Non-Dimming and Phase Dimming (120Vac only) and 0-10V Dimming)         Driver Included: No         Driver Castion: Recessed Housing         Driver Casts: Class 2         Housing: See components         Input Voltage (V): 120 - 277         Constant Current (MA): 500         LED                                                                                                                                                          | Diameter (mm): 107                              |
| Height (in): 4 7/ <sub>16</sub> Ceiling Thickness (mm): 10 / 12.5 / 15 / 25         Ceiling Thickness (in): 3/8 or 1/2 or 9/16 or 1         Min. Recessing Depth (mn): 130         Min. Recessing Depth (in): 5 ½         Light Distribution: Adjustable / Downlight         Weight (kg): 0.621         Weight (kg): 0.621         Weight (lbs): 1.37         Fixture Finish: SSR / BKV / CWI / CRY / HAB / UFT / ITA / RUA / FTG / MYG /<br>LOD / PUS / FRO / FUP / KIA / POP / BLS / SPG / MEY / GOH / GUM / CHC /<br>COM / ABZ / JAG / OBR / MOS / ROR         Fixture Material: Aluminum Die Cast         Cut-out Measurements: 🖄 111mm / 4 3/8"         Upon Request: Unique Ceiling Thickness <b>ELECTRICAL</b> Lamp Type: LED (Zhaga Standard)         Input Wattage (W): 15.5         Total Output Wattage (W): 14.5         Dimming: Tri-Mode (Non-Dimming and Phase Dimming (120Vac only)<br>and 0-10V Dimming)         Driver Included: No         Driver Location: Recessed Housing         Driver Class: Class 2         Housing: See components         Input Voltage (V): 120 - 277         Constant Current (MA): 500                                                                                                                                                                                                 | Diameter (in): $4\frac{3}{16}$                  |
| Ceiling Thickness (im): 10 / 12.5 / 15 / 25         Ceiling Thickness (in): 3/8 or 1/2 or 9/16 or 1         Min. Recessing Depth (im): 5 ½         Light Distribution: Adjustable / Downlight         Weight (kg): 0.621         Weight (kg): 0.621         Weight (lbs): 1.37         Fixture Finish: SSR / BKV / CWI / CRY / HAB / UFT / ITA / RUA / FTG / MYG / LOD / PUS / FRO / FUP / KIA / POP / BLS / SPG / MEY / GOH / GUM / CHC / COM / ABZ / JAG / OBR / MOS / ROR         Fixture Material: Aluminum Die Cast         Cut-out Measurements: ⊠ 111mm / 4 3/8"         Upon Request: Unique Ceiling Thickness         ELECTRICAL         Lamp Type: LED (Zhaga Standard)         Input Wattage (W): 15.5         Total Output Wattage (W): 14.5         Dimming: Tri-Mode (Non-Dimming and Phase Dimming (120Vac only) and 0-10V Dimming)         Driver Included: No         Driver Location: Recessed Housing         Driver Class: Class 2         Housing: See components         Input Voltage (V): 120 - 277         Constant Current (MA): 500         LED                                                                                                                                                                                                                                                            | Height (mm): 112                                |
| Ceiling Thickness (in): 3/8 or 1/2 or 9/16 or 1         Min. Recessing Depth (im): 130         Min. Recessing Depth (in): 5 ⅓         Light Distribution: Adjustable / Downlight         Weight (kg): 0.621         Weight (ls): 1.37         Fixture Finish: SSR / BKV / CWI / CRY / HAB / UFT / ITA / RUA / FTG / MYG /<br>LOD / PUS / FRO / FUP / KIA / POP / BLS / SPG / MEY / GOH / GUM / CHC /<br>COM / ABZ / JAG / OBR / MOS / ROR         Fixture Material: Aluminum Die Cast         Cut-out Measurements: ⊠ 111mm / 4 3/8"         Upon Request: Unique Ceiling Thickness         ELECTRICAL         Lamp Type: LED (Zhaga Standard)         Input Wattage (W): 15.5         Total Output Wattage (W): 14.5         Dimming: Tri-Mode (Non-Dimming and Phase Dimming (120Vac only)<br>and 0-10V Dimming)         Driver Included: No         Driver Class: Class 2         Housing: See components         Input Voltage (V): 120 - 277         Constant Current (MA): 500         LED                                                                                                                                                                                                                                                                                                                                      | Height (in): 4 <sup>7</sup> / <sub>16</sub>     |
| Min. Recessing Depth (mm): 130         Min. Recessing Depth (in): 5 ¼         Light Distribution: Adjustable / Downlight         Weight (kg): 0.621         Weight (kg): 1.37         Fixture Finish: SSR / BKV / CWI / CRY / HAB / UFT / ITA / RUA / FTG / MYG /<br>LOD / PUS / FRO / FUP / KIA / POP / BLS / SPG / MEY / GOH / GUM / CHC /<br>COM / ABZ / JAG / OBR / MOS / ROR         Fixture Material: Aluminum Die Cast         Cut-out Measurements: ⊠ 111mm / 4 3/8"         Upon Request: Unique Ceiling Thickness         ELECTRICAL         Lamp Type: LED (Zhaga Standard)         Input Wattage (W): 15.5         Total Output Wattage (W): 14.5         Dimming: Tri-Mode (Non-Dimming and Phase Dimming (120Vac only)<br>and 0-10V Dimming)         Driver Included: No         Driver Location: Recessed Housing         Driver Class: Class 2         Housing: See components         Input Voltage (V): 120 - 277         Constant Current (MA): 500         LED                                                                                                                                                                                                                                                                                                                                                    | Ceiling Thickness (mm): 10 / 12.5 / 15 / 25     |
| Min. Recessing Depth (in): 5 ⅓         Light Distribution: Adjustable / Downlight         Weight (kg): 0.621         Weight (kg): 1.37         Fixture Finish: SSR / BKV / CWI / CRY / HAB / UFT / ITA / RUA / FTG / MYG /<br>LOD / PUS / FRO / FUP / KIA / POP / BLS / SPG / MEY / GOH / GUM / CHC /<br>COM / ABZ / JAG / OBR / MOS / ROR         Fixture Material: Aluminum Die Cast         Cut-out Measurements: ⊠ 111mm / 4 3/8"         Upon Request: Unique Ceiling Thickness         ELECTRICAL         Lamp Type: LED (Zhaga Standard)         Input Wattage (W): 15.5         Total Output Wattage (W): 14.5         Dimming: Tri-Mode (Non-Dimming and Phase Dimming (120Vac only)<br>and 0-10V Dimming)         Driver Included: No         Driver Location: Recessed Housing         Driver Class: Class 2         Housing: See components         Input Voltage (V): 120 - 277         Constant Current (MA): 500         LED                                                                                                                                                                                                                                                                                                                                                                                           | Ceiling Thickness (in): 3/8 or 1/2 or 9/16 or 1 |
| Light Distribution: Adjustable / Downlight<br>Weight (kg): 0.621<br>Weight (lbs): 1.37<br>Fixture Finish: SSR / BKV / CWI / CRY / HAB / UFT / ITA / RUA / FTG / MYG /<br>LOD / PUS / FRO / FUP / KIA / POP / BLS / SPG / MEY / GOH / GUM / CHC /<br>COM / ABZ / JAG / OBR / MOS / ROR<br>Fixture Material: Aluminum Die Cast<br>Cut-out Measurements: ⊠ 111mm / 4 3/8"<br>Upon Request: Unique Ceiling Thickness<br><b>ELECTRICAL</b><br>Lamp Type: LED (Zhaga Standard)<br>Input Wattage (W): 15.5<br>Total Output Wattage (W): 14.5<br>Dimming: Tri-Mode (Non-Dimming and Phase Dimming (120Vac only)<br>and 0-10V Dimming)<br>Driver Included: No<br>Driver Location: Recessed Housing<br>Driver Type: Constant Current - Universal<br>Driver Class: Class 2<br>Housing: See components<br>Input Voltage (V): 120 - 277<br>Constant Current (MA): 500<br><b>LED</b>                                                                                                                                                                                                                                                                                                                                                                                                                                                                | Min. Recessing Depth (mm): 130                  |
| Weight (kg): 0.621         Weight (lbs): 1.37         Fixture Finish: SSR / BKV / CWI / CRY / HAB / UFT / ITA / RUA / FTG / MYG /<br>LOD / PUS / FRO / FUP / KIA / POP / BLS / SPG / MEY / GOH / GUM / CHC /<br>COM / ABZ / JAG / OBR / MOS / ROR         Fixture Material: Aluminum Die Cast         Cut-out Measurements: ⊠ 111mm / 4 3/8"         Upon Request: Unique Ceiling Thickness         ELECTRICAL         Lamp Type: LED (Zhaga Standard)         Input Wattage (W): 15.5         Total Output Wattage (W): 14.5         Dimming: Tri-Mode (Non-Dimming and Phase Dimming (120Vac only)<br>and 0-10V Dimming)         Driver Included: No         Driver Location: Recessed Housing         Driver Class: Class 2         Housing: See components         Input Voltage (V): 120 - 277         Constant Current (MA): 500         LED                                                                                                                                                                                                                                                                                                                                                                                                                                                                                    | Min. Recessing Depth (in): $5\frac{1}{8}$       |
| Weight (lbs): 1.37         Fixture Finish: SSR / BKV / CWI / CRY / HAB / UFT / ITA / RUA / FTG / MYG /         LOD / PUS / FRO / FUP / KIA / POP / BLS / SPG / MEY / GOH / GUM / CHC /         COM / ABZ / JAG / OBR / MOS / ROR         Fixture Material: Aluminum Die Cast         Cut-out Measurements: ⊠ 111mm / 4 3/8"         Upon Request: Unique Ceiling Thickness         ELECTRICAL         Lamp Type: LED (Zhaga Standard)         Input Wattage (W): 15.5         Total Output Wattage (W): 14.5         Dimming: Tri-Mode (Non-Dimming and Phase Dimming (120Vac only)         and 0-10V Dimming)         Driver Included: No         Driver Location: Recessed Housing         Driver Class: Class 2         Housing: See components         Input Voltage (V): 120 - 277         Constant Current (MA): 500         LED                                                                                                                                                                                                                                                                                                                                                                                                                                                                                                | Light Distribution: Adjustable / Downlight      |
| Fixture Finish: SSR / BKV / CWI / CRY / HAB / UFT / ITA / RUA / FTG / MYG /         LOD / PUS / FRO / FUP / KIA / POP / BLS / SPG / MEY / GOH / GUM / CHC /         COM / ABZ / JAG / OBR / MOS / ROR         Fixture Material: Aluminum Die Cast         Cut-out Measurements: ⊠ 111mm / 4 3/8"         Upon Request: Unique Ceiling Thickness         ELECTRICAL         Lamp Type: LED (Zhaga Standard)         Input Wattage (W): 15.5         Total Output Wattage (W): 14.5         Dimming: Tri-Mode (Non-Dimming and Phase Dimming (120Vac only)         and 0-10V Dimming)         Driver Included: No         Driver Location: Recessed Housing         Driver Class: Class 2         Housing: See components         Input Voltage (V): 120 - 277         Constant Current (MA): 500         LED                                                                                                                                                                                                                                                                                                                                                                                                                                                                                                                           | Weight (kg): 0.621                              |
| LOD / PUS / FRO / FUP / KIA / POP / BLS / SPG / MEY / GOH / GUM / CHC /<br>COM / ABZ / JAG / OBR / MOS / ROR<br>Fixture Material: Aluminum Die Cast<br>Cut-out Measurements: ⊠ 111mm / 4 3/8"<br>Upon Request: Unique Ceiling Thickness<br>ELECTRICAL<br>Lamp Type: LED (Zhaga Standard)<br>Input Wattage (W): 15.5<br>Total Output Wattage (W): 14.5<br>Dimming: Tri-Mode (Non-Dimming and Phase Dimming (120Vac only)<br>and 0-10V Dimming)<br>Driver Included: No<br>Driver Included: No<br>Driver Location: Recessed Housing<br>Driver Type: Constant Current - Universal<br>Driver Class: Class 2<br>Housing: See components<br>Input Voltage (V): 120 - 277<br>Constant Current (MA): 500<br>LED                                                                                                                                                                                                                                                                                                                                                                                                                                                                                                                                                                                                                                | Weight (lbs): 1.37                              |
| COM / ABZ / JAG / OBR / MOS / ROR         Fixture Material: Aluminum Die Cast         Cut-out Measurements: ⊠ 111mm / 4 3/8"         Upon Request: Unique Ceiling Thickness         ELECTRICAL         Lamp Type: LED (Zhaga Standard)         Input Wattage (W): 15.5         Total Output Wattage (W): 14.5         Dimming: Tri-Mode (Non-Dimming and Phase Dimming (120Vac only)<br>and 0-10V Dimming)         Driver Included: No         Driver Included: No         Driver Location: Recessed Housing         Driver Class: Class 2         Housing: See components         Input Voltage (V): 120 - 277         Constant Current (MA): 500         LED                                                                                                                                                                                                                                                                                                                                                                                                                                                                                                                                                                                                                                                                        |                                                 |
| Fixture Material: Aluminum Die Cast         Cut-out Measurements: ⊠ 111mm / 4 3/8"         Upon Request: Unique Ceiling Thickness         ELECTRICAL         Lamp Type: LED (Zhaga Standard)         Input Wattage (W): 15.5         Total Output Wattage (W): 14.5         Dimming: Tri-Mode (Non-Dimming and Phase Dimming (120Vac only) and 0-10V Dimming)         Driver Included: No         Driver Location: Recessed Housing         Driver Class: Class 2         Housing: See components         Input Voltage (V): 120 - 277         Constant Current (MA): 500         LED                                                                                                                                                                                                                                                                                                                                                                                                                                                                                                                                                                                                                                                                                                                                                 |                                                 |
| Cut-out Measurements: № 111mm / 4 3/8"         Upon Request: Unique Ceiling Thickness         ELECTRICAL         Lamp Type: LED (Zhaga Standard)         Input Wattage (W): 15.5         Total Output Wattage (W): 14.5         Dimming: Tri-Mode (Non-Dimming and Phase Dimming (120Vac only)<br>and 0-10V Dimming)         Driver Included: No         Driver Location: Recessed Housing         Driver Type: Constant Current - Universal         Driver Class: Class 2         Housing: See components         Input Voltage (V): 120 - 277         Constant Current (MA): 500         LED                                                                                                                                                                                                                                                                                                                                                                                                                                                                                                                                                                                                                                                                                                                                        |                                                 |
| Upon Request: Unique Ceiling Thickness         ELECTRICAL         Lamp Type: LED (Zhaga Standard)         Input Wattage (W): 15.5         Total Output Wattage (W): 14.5         Dimming: Tri-Mode (Non-Dimming and Phase Dimming (120Vac only)<br>and 0-10V Dimming)         Driver Included: No         Driver Location: Recessed Housing         Driver Class: Class 2         Housing: See components         Input Voltage (V): 120 - 277         Constant Current (MA): 500         LED                                                                                                                                                                                                                                                                                                                                                                                                                                                                                                                                                                                                                                                                                                                                                                                                                                         |                                                 |
| ELECTRICAL         Lamp Type: LED (Zhaga Standard)         Input Wattage (W): 15.5         Total Output Wattage (W): 14.5         Dimming: Tri-Mode (Non-Dimming and Phase Dimming (120Vac only)<br>and 0-10V Dimming)         Driver Included: No         Driver Included: No         Driver Class: Class 2         Housing: See components         Input Voltage (V): 120 - 277         Constant Current (MA): 500         LED                                                                                                                                                                                                                                                                                                                                                                                                                                                                                                                                                                                                                                                                                                                                                                                                                                                                                                      | <u>.</u>                                        |
| Lamp Type: LED (Zhaga Standard)<br>Input Wattage (W): 15.5<br>Total Output Wattage (W): 14.5<br>Dimming: Tri-Mode (Non-Dimming and Phase Dimming (120Vac only)<br>and 0-10V Dimming)<br>Driver Included: No<br>Driver Location: Recessed Housing<br>Driver Type: Constant Current - Universal<br>Driver Class: Class 2<br>Housing: See components<br>Input Voltage (V): 120 - 277<br>Constant Current (MA): 500<br>LED                                                                                                                                                                                                                                                                                                                                                                                                                                                                                                                                                                                                                                                                                                                                                                                                                                                                                                                |                                                 |
| Input Wattage (W): 15.5<br>Total Output Wattage (W): 14.5<br>Dimming: Tri-Mode (Non-Dimming and Phase Dimming (120Vac only)<br>and 0-10V Dimming)<br>Driver Included: No<br>Driver Location: Recessed Housing<br>Driver Type: Constant Current - Universal<br>Driver Class: Class 2<br>Housing: See components<br>Input Voltage (V): 120 - 277<br>Constant Current (MA): 500<br>LED                                                                                                                                                                                                                                                                                                                                                                                                                                                                                                                                                                                                                                                                                                                                                                                                                                                                                                                                                   |                                                 |
| Total Output Wattage (W): 14.5         Dimming: Tri-Mode (Non-Dimming and Phase Dimming (120Vac only) and 0-10V Dimming)         Driver Included: No         Driver Included: No         Driver Location: Recessed Housing         Driver Type: Constant Current - Universal         Driver Class: Class 2         Housing: See components         Input Voltage (V): 120 - 277         Constant Current (MA): 500         LED                                                                                                                                                                                                                                                                                                                                                                                                                                                                                                                                                                                                                                                                                                                                                                                                                                                                                                        |                                                 |
| Dimming: Tri-Mode (Non-Dimming and Phase Dimming (120Vac only) and 0-10V Dimming)         Driver Included: No         Driver Location: Recessed Housing         Driver Type: Constant Current - Universal         Driver Class: Class 2         Housing: See components         Input Voltage (V): 120 - 277         Constant Current (MA): 500         LED                                                                                                                                                                                                                                                                                                                                                                                                                                                                                                                                                                                                                                                                                                                                                                                                                                                                                                                                                                           |                                                 |
| and 0-10V Dimming) Driver Included: No Driver Location: Recessed Housing Driver Type: Constant Current - Universal Driver Class: Class 2 Housing: See components Input Voltage (V): 120 - 277 Constant Current (MA): 500 LED                                                                                                                                                                                                                                                                                                                                                                                                                                                                                                                                                                                                                                                                                                                                                                                                                                                                                                                                                                                                                                                                                                          |                                                 |
| Driver Location: Recessed Housing<br>Driver Type: Constant Current - Universal<br>Driver Class: Class 2<br>Housing: See components<br>Input Voltage (V): 120 - 277<br>Constant Current (MA): 500<br>LED                                                                                                                                                                                                                                                                                                                                                                                                                                                                                                                                                                                                                                                                                                                                                                                                                                                                                                                                                                                                                                                                                                                               |                                                 |
| Driver Type: Constant Current - Universal<br>Driver Class: Class 2<br>Housing: See components<br>Input Voltage (V): 120 - 277<br>Constant Current (MA): 500<br>LED                                                                                                                                                                                                                                                                                                                                                                                                                                                                                                                                                                                                                                                                                                                                                                                                                                                                                                                                                                                                                                                                                                                                                                    | Driver Included: No                             |
| Driver Class: Class 2<br>Housing: See components<br>Input Voltage (V): 120 - 277<br>Constant Current (MA): 500<br>LED                                                                                                                                                                                                                                                                                                                                                                                                                                                                                                                                                                                                                                                                                                                                                                                                                                                                                                                                                                                                                                                                                                                                                                                                                 | Driver Location: Recessed Housing               |
| Housing: See components<br>Input Voltage (V): 120 - 277<br>Constant Current (MA): 500<br>LED                                                                                                                                                                                                                                                                                                                                                                                                                                                                                                                                                                                                                                                                                                                                                                                                                                                                                                                                                                                                                                                                                                                                                                                                                                          | Driver Type: Constant Current - Universal       |
| Input Voltage (V): 120 - 277<br>Constant Current (MA): 500<br>LED                                                                                                                                                                                                                                                                                                                                                                                                                                                                                                                                                                                                                                                                                                                                                                                                                                                                                                                                                                                                                                                                                                                                                                                                                                                                     | Driver Class: Class 2                           |
| Constant Current (MA): 500 LED                                                                                                                                                                                                                                                                                                                                                                                                                                                                                                                                                                                                                                                                                                                                                                                                                                                                                                                                                                                                                                                                                                                                                                                                                                                                                                        | Housing: See components                         |
| LED                                                                                                                                                                                                                                                                                                                                                                                                                                                                                                                                                                                                                                                                                                                                                                                                                                                                                                                                                                                                                                                                                                                                                                                                                                                                                                                                   | Input Voltage (V): 120 - 277                    |
|                                                                                                                                                                                                                                                                                                                                                                                                                                                                                                                                                                                                                                                                                                                                                                                                                                                                                                                                                                                                                                                                                                                                                                                                                                                                                                                                       | Constant Current (MA): 500                      |
| Number of LEDs: 1                                                                                                                                                                                                                                                                                                                                                                                                                                                                                                                                                                                                                                                                                                                                                                                                                                                                                                                                                                                                                                                                                                                                                                                                                                                                                                                     | LED                                             |
| Number of LED3. 1                                                                                                                                                                                                                                                                                                                                                                                                                                                                                                                                                                                                                                                                                                                                                                                                                                                                                                                                                                                                                                                                                                                                                                                                                                                                                                                     | Number of LEDs: 1                               |