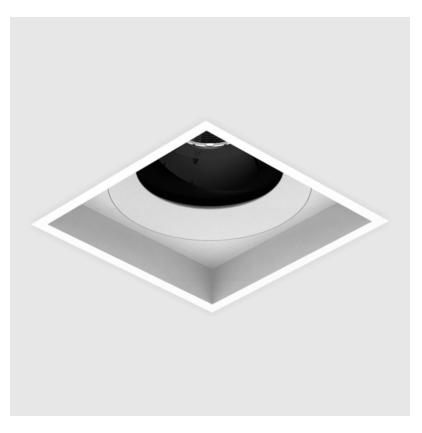

#### GENERAL

| GENEIGAE                                                                                             |           |
|------------------------------------------------------------------------------------------------------|-----------|
| Series: Bioniq                                                                                       |           |
| Subseries: Bioniq Square Adjustable Comfort                                                          |           |
| Brand: Prolicht                                                                                      |           |
| Division: Architectural                                                                              |           |
| Mounting Type: Trimless                                                                              |           |
| Mounting Location: Ceiling                                                                           |           |
| Subcategory: Downlight                                                                               |           |
| PHYSICAL                                                                                             |           |
| Shape: Square                                                                                        |           |
| Length (mm): 106                                                                                     |           |
| Length (in): 4 <sup>3</sup> / <sub>16</sub>                                                          |           |
| Width (mm): 106                                                                                      |           |
| Width (in): $4\frac{3}{16}$                                                                          |           |
| Height (mm): 134                                                                                     |           |
| Height (in): $5\frac{1}{4}$                                                                          |           |
| Ceiling Thickness (mm): 10 / 12.5 / 15 / 25                                                          |           |
| Ceiling Thickness (in): 3/8 or 1/2 or 9/16 or 1                                                      |           |
| Min. Recessing Depth (mm): 150                                                                       |           |
| Min. Recessing Depth (in): 5 <sup>7</sup> / <sub>8</sub>                                             |           |
| Light Distribution: Adjustable / Downlight                                                           |           |
| Weight (kg): 0.655                                                                                   |           |
| Weight (lbs): 1.44                                                                                   |           |
| Fixture Finish: SSR / BKV / CWI / CRY / HAB / UFT / ITA / RUA / FTG                                  | J / MYG / |
| LOD / PUS / FRO / FUP / KIA / POP / BLS / SPG / MEY / GOH / GUM<br>COM / ABZ / JAG / OBR / MOS / ROR | / CHC /   |
| Fixture Material: Aluminum Die Cast                                                                  |           |
| Cut-out Measurements: 120mm / 4 3/4" x 120mm / 4 3/4"                                                |           |
| Upon Request: Unique Ceiling Thickness                                                               |           |
| ELECTRICAL                                                                                           |           |
| Lamp Type: LED (Zhaga Standard)                                                                      |           |
| Input Wattage (W): 15.5                                                                              |           |
| Total Output Wattage (W): 14.5                                                                       |           |
| Dimming: Tri-Mode (Non-Dimming and Phase Dimming (120Vac and 0-10V Dimming)                          | only)     |
| Driver Included: No                                                                                  |           |
| Driver Location: Recessed Housing                                                                    |           |
| Driver Type: Constant Current - Universal                                                            |           |
| Driver Class: Class 2                                                                                |           |
| Housing: See components                                                                              |           |
| Input Voltage (V): 120 - 277                                                                         |           |
| Constant Current (MA): 500                                                                           |           |
|                                                                                                      |           |