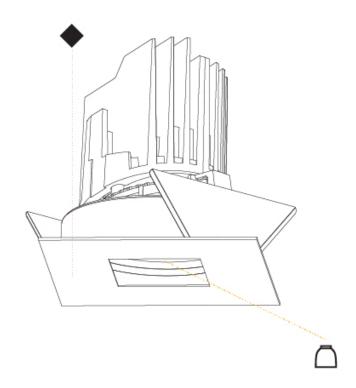

## **BIONIQ SQUARE ADJUSTABLE COMFORT**

**TRIMLESS** 

### A35212-

base number Color

Finishes Temperature (Diamond)

1. To build a product code in our configurator select the specify button on the base model # product page

Finishes

(Triangle)

Finishes

(Circle)

#### GENERAL

| GENEIGAE                                                                                             |           |
|------------------------------------------------------------------------------------------------------|-----------|
| Series: Bioniq                                                                                       |           |
| Subseries: Bioniq Square Adjustable Comfort                                                          |           |
| Brand: Prolicht                                                                                      |           |
| Division: Architectural                                                                              |           |
| Mounting Type: Trimless                                                                              |           |
| Mounting Location: Ceiling                                                                           |           |
| Subcategory: Downlight                                                                               |           |
| PHYSICAL                                                                                             |           |
| Shape: Square                                                                                        |           |
| Length (mm): 106                                                                                     |           |
| Length (in): 4 <sup>3</sup> / <sub>16</sub>                                                          |           |
| Width (mm): 106                                                                                      |           |
| Width (in): $4\frac{3}{16}$                                                                          |           |
| Height (mm): 134                                                                                     |           |
| Height (in): $5\frac{1}{4}$                                                                          |           |
| Ceiling Thickness (mm): 10 / 12.5 / 15 / 25                                                          |           |
| Ceiling Thickness (in): 3/8 or 1/2 or 9/16 or 1                                                      |           |
| Min. Recessing Depth (mm): 150                                                                       |           |
| Min. Recessing Depth (in): 5 <sup>7</sup> / <sub>8</sub>                                             |           |
| Light Distribution: Adjustable / Downlight                                                           |           |
| Weight (kg): 0.655                                                                                   |           |
| Weight (lbs): 1.44                                                                                   |           |
| Fixture Finish: SSR / BKV / CWI / CRY / HAB / UFT / ITA / RUA / FTG                                  | J / MYG / |
| LOD / PUS / FRO / FUP / KIA / POP / BLS / SPG / MEY / GOH / GUM<br>COM / ABZ / JAG / OBR / MOS / ROR | / CHC /   |
| Fixture Material: Aluminum Die Cast                                                                  |           |
| Cut-out Measurements: 120mm / 4 3/4" x 120mm / 4 3/4"                                                |           |
| Upon Request: Unique Ceiling Thickness                                                               |           |
| ELECTRICAL                                                                                           |           |
| Lamp Type: LED (Zhaga Standard)                                                                      |           |
| Input Wattage (W): 15.5                                                                              |           |
| Total Output Wattage (W): 14.5                                                                       |           |
| Dimming: Tri-Mode (Non-Dimming and Phase Dimming (120Vac and 0-10V Dimming)                          | only)     |
| Driver Included: No                                                                                  |           |
| Driver Location: Recessed Housing                                                                    |           |
| Driver Type: Constant Current - Universal                                                            |           |
| Driver Class: Class 2                                                                                |           |
| Housing: See components                                                                              |           |
| Input Voltage (V): 120 - 277                                                                         |           |
| Constant Current (MA): 500                                                                           |           |
|                                                                                                      |           |