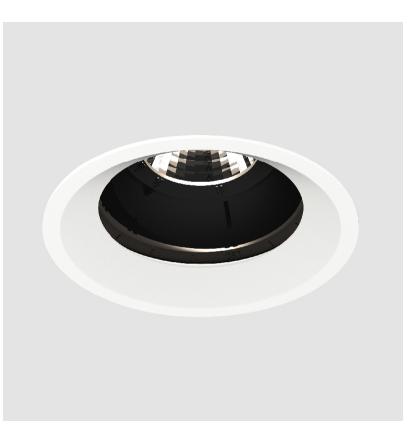

## **BIONIQ ROUND SEMI ADJUSTABLE TRIMLESS**

### GENERAL

| Subseries: Bioniq Round Semi Adjustable         Brand: Prolicht         Division: Architectural         Mounting Type: Trimless         Mounting Location: Ceiling         Subcategory: Downlight         PHYSICAL         Shape: Round         Diameter (mm): 107         Diameter (in): 4 ½         Ceiling Thickness (mm): 10/12.5/15/25         Ceiling Thickness (in): 3/8 or 1/2 or 9/16 or 1         Min. Recessing Depth (in): 5 ½         Light Distribution: Adjustable / Downlight         Weight (kg): 0.621         Do Prove S / FRO / FUP / KLA / POP / BLS / SPG / MEY / GOH / GUM / CHC / COM / ABZ / JAG / OBR / MOS / ROR         Fixture Material: Aluminum Die Cast <td< th=""><th>Series: Bioniq</th></td<>                                                                                                                           | Series: Bioniq                                  |
|---------------------------------------------------------------------------------------------------------------------------------------------------------------------------------------------------------------------------------------------------------------------------------------------------------------------------------------------------------------------------------------------------------------------------------------------------------------------------------------------------------------------------------------------------------------------------------------------------------------------------------------------------------------------------------------------------------------------------------------------------------------------------------------------------------------------------------------------------------------------------------------------------------------------------------------------------------------------------------------------------------------------------------------------------------------------------------------------------------------------------------------------------------------------------------------------------------------------------------------------------------------------------------------------------------------------------------------|-------------------------------------------------|
| Division: Architectural<br>Mounting Type: Trimless<br>Mounting Location: Ceiling<br>Subcategory: Downlight<br>PHYSICAL<br>Shape: Round<br>Diameter (im): 107<br>Diameter (im): 107<br>Diameter (in): 4 ½<br>Height (im): 112<br>Height (im): 112<br>Height (im): 112<br>Height (im): 12<br>Height (im): 13/8 or 1/2 or 9/16 or 1<br>Min. Recessing Depth (im): 130<br>Min. Recessing Depth (in): 5 ½<br>Light Distribution: Adjustable / Downlight<br>Weight (kg): 0.621<br>Weight (kg): 0.621<br>Weight (kg): 0.621<br>Weight (kg): 0.621<br>Weight (kg): 0.621<br>Kure Finish: SSR / BKV / CWI / CRY / HAB / UFT / ITA / RUA / FTG / MYG /<br>LOD / PUS / FRO / FUP / KIA / POP / BLS / SPG / MEY / GOH / GUM / CHC /<br>COM / ABZ / JAG / OBR / MOS / ROR<br>Fixture Material: Aluminum Die Cast<br>Cut-out Measurements: 🛚 111mm / 4 3/8"<br>Upon Request: Unique Ceiling Thickness<br><b>ELECTRICAL</b><br>Lamp Type: LED (Zhaga Standard)<br>Input Wattage (W): 14.5<br>Dimming: Tri-Mode (Non-Dimming and Phase Dimming (120Vac only)<br>and 0-10V Dimming)<br>Driver Location: Recessed Housing<br>Driver Class: Class 2<br>Housing: See components<br>Input Voltage (V): 120 - 277<br>Constant Current (MA): 500<br><b>LED</b>                                                                                               | Subseries: Bioniq Round Semi Adjustable         |
| Mounting Type: Trimless         Mounting Location: Ceiling         Subcategory: Downlight         PHYSICAL         Shape: Round         Diameter (mm): 107         Diameter (in): 4 <sup>3</sup> / <sub>16</sub> Height (mm): 112         Height (mi): 4 <sup>1</sup> / <sub>16</sub> Ceiling Thickness (mn): 10 / 12.5 / 15 / 25         Ceiling Thickness (mn): 10 / 12.5 / 15 / 25         Ceiling Thickness (mn): 10 / 12.5 / 15 / 25         Ceiling Thickness (mn): 10 / 12.5 / 15 / 25         Ceiling Thickness (mn): 10 / 12.5 / 15 / 25         Ceiling Thickness (mn): 10 / 12.5 / 15 / 25         Ceiling Thickness (mn): 10 / 12.5 / 15 / 25         Ceiling Thickness (mn): 10 / 12.5 / 15 / 25         Ceiling Thickness (mn): 10 / 12.5 / 15 / 26         Light Distribution: Adjustable / Downlight         Weight (kg): 0.621         Weight (kg): 0.621         Weight (kg): 0.621         Weight (lbs): 1.37         Fixture Finish: SSR / BKV / CWI / CRY / HAB / UFT / ITA / RUA / FTG / MYG / LOD / PUS / FRO / FUP / KIA / POP / BLS / SPG / MEY / GOH / GUM / CHC / COM / ABZ / JAG / OBR / MOS / ROR         Fixture Material: Aluminum Die Cast         Cut-out Measurements: Ø 111mm / 4 3/8"         Upon Request: Unique Ceiling Thickness         ELECTRICAL         Lamp Type: LED (Zhaga Standard)   | Brand: Prolicht                                 |
| Mounting Location: Ceiling         Subcategory: Downlight         PHYSICAL         Shape: Round         Diameter (im): 107         Diameter (im): 112         Height (im): 112         Height (im): 112         Height (in): 4 <sup>1</sup> / <sub>16</sub> Ceiling Thickness (im): 10 / 12.5 / 15 / 25         Ceiling Thickness (im): 10 / 12.5 / 15 / 25         Ceiling Thickness (im): 10 / 12.5 / 15 / 25         Ceiling Thickness (in): 3/8 or 1/2 or 9/16 or 1         Min. Recessing Depth (im): 130         Min. Recessing Depth (in): 5 <sup>1</sup> / <sub>8</sub> Light Distribution: Adjustable / Downlight         Weight (kg): 0.621         Weight (kg): 0.621         Weight (kg): 0.621         Weight (lbs): 1.37         Fixture Finish: SSR / BKV / CWI / CRY / HAB / UFT / ITA / RUA / FTG / MYG / LOD / PUS / FRO / FUP / KIA / POP / BLS / SPG / MEY / GOH / GUM / CHC / COM / ABZ / JAG / OBR / MOS / ROR         Fixture Material: Aluminum Die Cast         Cut-out Measurements: Ø 111mm / 4 3/8"         Upon Request: Unique Ceiling Thickness         ELECTRICAL         Lamp Type: LED (Zhaga Standard)         Input Wattage (W): 15.5         Total Output Wattage (W): 14.5         Dimming: Tri-Mode (Non-Dimming and Phase Dimming (120Vac only) and 0-10V Dimming)         Driver Included: N | Division: Architectural                         |
| Subcategory: Downlight         PHYSICAL         Shape: Round         Diameter (mm): 107         Diameter (in): 4 $\frac{1}{16}$ Height (mm): 112         Height (in): 4 $\frac{1}{16}$ Ceiling Thickness (mm): 10 / 12.5 / 15 / 25         Ceiling Thickness (mm): 10 / 12.5 / 15 / 25         Ceiling Thickness (mm): 10 / 12.5 / 15 / 25         Ceiling Thickness (mm): 10 / 12.5 / 15 / 25         Ceiling Thickness (mm): 10 / 12.5 / 15 / 25         Ceiling Thickness (mm): 10 / 12.5 / 15 / 25         Ceiling Thickness (mm): 10 / 12.5 / 15 / 25         Ceiling Thickness (mm): 10 / 12.5 / 15 / 25         Ceiling Thickness (mm): 130         Min. Recessing Depth (mm): 130         Min. Recessing Depth (in): 5 $\frac{1}{6}$ Light Distribution: Adjustable / Downlight         Weight (bs): 1.37         Fixture Finish: SSR / BKV / CWI / CRY / HAB / UFT / ITA / RUA / FTG / MYG / LOD / PUS / FRO / FUP / KIA / POP / BLS / SPG / MEY / GOH / GUM / CHC / COM / ABZ / JAG / OBR / MOS / ROR         Fixture Material: Aluminum Die Cast         Cut-out Measurements: 🛚 111mm / 4 3/8"         Upon Request: Unique Ceiling Thickness         ELECTRICAL         Lamp Type: LED (Zhaga Standard)         Input Wattage (W): 15.5         Total Output Wattage (W): 14.5         Dimming: Tri-Mode (Non            | Mounting Type: Trimless                         |
| PHYSICAL         Shape: Round         Diameter (im): 107         Diameter (in): 4 $\frac{1}{16}$ Height (in): 112         Height (in): 4 $\frac{1}{16}$ Ceiling Thickness (mm): 10 / 12.5 / 15 / 25         Ceiling Thickness (mm): 10 / 12.5 / 15 / 25         Ceiling Thickness (mm): 10 / 12.5 / 15 / 25         Ceiling Thickness (mm): 10 / 12.5 / 15 / 25         Ceiling Thickness (mm): 10 / 12.5 / 15 / 25         Ceiling Thickness (mm): 10 / 12.5 / 15 / 25         Ceiling Thickness (mm): 10 / 12.5 / 15 / 25         Ceiling Thickness (mm): 10 / 12.5 / 15 / 25         Ceiling Thickness (mm): 10 / 12.5 / 15 / 25         Ceiling Thickness (mm): 130         Min. Recessing Depth (mm): 130         Min. Recessing Depth (im): 5 $\frac{1}{6}$ Light Distribution: Adjustable / Downlight         Weight (kg): 0.621         Weight (kg): 0.621         Weight (kg): 1.37         Fixture Finish: SSR / BKV / CWI / CRY / HAB / UFT / ITA / RUA / FTG / MYG /<br>LOD / PUS / FRO / FUP / KIA / POP / BLS / SPG / MEY / GOH / GUM / CHC /<br>COM / ABZ / JAG / OBR / MOS / ROR         Fixture Material: Aluminum Die Cast         Cut-out Measurements: 🛛 111mm / 4 3/8"         Upon Request: Unique Ceiling Thickness <b>ELECTRICAL</b> Lamp Type: LED (Zhaga Standard)         Input Wattage (W                 | Mounting Location: Ceiling                      |
| Shape: RoundDiameter (mm): 107Diameter (in): 4 $\frac{1}{1_{16}}$ Height (mm): 112Height (in): 4 $\frac{1}{1_{16}}$ Ceiling Thickness (mm): 10 / 12.5 / 15 / 25Ceiling Thickness (mm): 10 / 12.5 / 15 / 25Ceiling Thickness (in): 3/8 or 1/2 or 9/16 or 1Min. Recessing Depth (mm): 130Min. Recessing Depth (in): 5 $\frac{1}{8}$ Light Distribution: Adjustable / DownlightWeight (kg): 0.621Weight (lbs): 1.37Fixture Finish: SSR / BKV / CWI / CRY / HAB / UFT / ITA / RUA / FTG / MYG /<br>LOD / PUS / FRO / FUP / KIA / POP / BLS / SPG / MEY / GOH / GUM / CHC /<br>COM / ABZ / JAG / OBR / MOS / RORFixture Material: Aluminum Die CastCut-out Measurements: 🛚 111mm / 4 3/8"Upon Request: Unique Ceiling Thickness <b>ELECTRICAL</b> Lamp Type: LED (Zhaga Standard)<br>Input Wattage (W): 15.5Total Output Wattage (W): 14.5Dimming: Tri-Mode (Non-Dimming and Phase Dimming (120Vac only)<br>and 0-10V Dimming)Driver Included: NoDriver Location: Recessed Housing<br>Driver Type: Constant Current - UniversalDriver Class: Class 2Housing: See components<br>Input Voltage (V): 120 - 277<br>Constant Current (MA): 500LED                                                                                                                                                                                               | Subcategory: Downlight                          |
| Diameter (mm): 107<br>Diameter (in): 4 $\frac{3}{1_{16}}$<br>Height (mm): 112<br>Height (in): 4 $\frac{7}{1_{16}}$<br>Ceiling Thickness (mm): 10 / 12.5 / 15 / 25<br>Ceiling Thickness (in): 3/8 or 1/2 or 9/16 or 1<br>Min. Recessing Depth (mn): 5 $\frac{1}{3}$<br>Light Distribution: Adjustable / Downlight<br>Weight (kg): 0.621<br>Weight (kg): 0.621<br>Weight (kg): 0.621<br>Weight (kg): 0.621<br>Weight (lbs): 1.37<br>Fixture Finish: SSR / BKV / CWI / CRY / HAB / UFT / ITA / RUA / FTG / MYG /<br>LOD / PUS / FRO / FUP / KIA / POP / BLS / SPG / MEY / GOH / GUM / CHC /<br>COM / ABZ / JAG / OBR / MOS / ROR<br>Fixture Material: Aluminum Die Cast<br>Cut-out Measurements: 🖄 111mm / 4 3/8"<br>Upon Request: Unique Ceiling Thickness<br><b>ELECTRICAL</b><br>Lamp Type: LED (Zhaga Standard)<br>Input Wattage (W): 15.5<br>Total Output Wattage (W): 14.5<br>Dimming: Tri-Mode (Non-Dimming and Phase Dimming (120Vac only)<br>and 0-10V Dimming)<br>Driver Included: No<br>Driver Location: Recessed Housing<br>Driver Type: Constant Current - Universal<br>Driver Class: Class 2<br>Housing: See components<br>Input Voltage (V): 120 - 277<br>Constant Current (MA): 500<br><b>LED</b>                                                                                                                        | PHYSICAL                                        |
| Diameter (in): 4 $\frac{3}{16}$<br>Height (in): 4 $\frac{7}{16}$<br>Ceiling Thickness (in): 10 / 12.5 / 15 / 25<br>Ceiling Thickness (in): 3/8 or 1/2 or 9/16 or 1<br>Min. Recessing Depth (in): 5 $\frac{1}{6}$<br>Light Distribution: Adjustable / Downlight<br>Weight (kg): 0.621<br>Weight (kg): 0.621<br>Weight (kg): 0.621<br>Weight (lbs): 1.37<br>Fixture Finish: SSR / BKV / CWI / CRY / HAB / UFT / ITA / RUA / FTG / MYG /<br>LOD / PUS / FRO / FUP / KIA / POP / BLS / SPG / MEY / GOH / GUM / CHC /<br>COM / ABZ / JAG / OBR / MOS / ROR<br>Fixture Material: Aluminum Die Cast<br>Cut-out Measurements: 🛛 111mm / 4 3/8"<br>Upon Request: Unique Ceiling Thickness<br><b>ELECTRICAL</b><br>Lamp Type: LED (Zhaga Standard)<br>Input Wattage (W): 15.5<br>Total Output Wattage (W): 14.5<br>Dimming: Tri-Mode (Non-Dimming and Phase Dimming (120Vac only)<br>and 0-10V Dimming)<br>Driver Included: No<br>Driver Location: Recessed Housing<br>Driver Type: Constant Current - Universal<br>Driver Type: Constant Current - Universal<br>Driver Class: Class 2<br>Housing: See components<br>Input Voltage (V): 120 - 277<br>Constant Current (MA): 500<br><b>LED</b>                                                                                                                                                   | Shape: Round                                    |
| Height (mm): 112         Height (in): 4 $\frac{7}{4_6}$ Ceiling Thickness (mm): 10 / 12.5 / 15 / 25         Ceiling Thickness (in): 3/8 or 1/2 or 9/16 or 1         Min. Recessing Depth (mn): 130         Min. Recessing Depth (in): 5 $\frac{1}{4}$ Light Distribution: Adjustable / Downlight         Weight (kg): 0.621         Weight (kg): 0.621         Weight (lbs): 1.37         Fixture Finish: SSR / BKV / CWI / CRY / HAB / UFT / ITA / RUA / FTG / MYG / LOD / PUS / FRO / FUP / KIA / POP / BLS / SPG / MEY / GOH / GUM / CHC / COM / ABZ / JAG / OBR / MOS / ROR         Fixture Material: Aluminum Die Cast         Cut-out Measurements: 🖄 111mm / 4 3/8"         Upon Request: Unique Ceiling Thickness         ELECTRICAL         Lamp Type: LED (Zhaga Standard)         Input Wattage (W): 15.5         Total Output Wattage (W): 14.5         Dimming: Tri-Mode (Non-Dimming and Phase Dimming (120Vac only) and 0-10V Dimming)         Driver Included: No         Driver Castion: Recessed Housing         Driver Casts: Class 2         Housing: See components         Input Voltage (V): 120 - 277         Constant Current (MA): 500         LED                                                                                                                                                          | Diameter (mm): 107                              |
| Height (in): 4 7/ <sub>16</sub> Ceiling Thickness (mm): 10 / 12.5 / 15 / 25         Ceiling Thickness (in): 3/8 or 1/2 or 9/16 or 1         Min. Recessing Depth (mn): 130         Min. Recessing Depth (in): 5 ½         Light Distribution: Adjustable / Downlight         Weight (kg): 0.621         Weight (kg): 0.621         Weight (lbs): 1.37         Fixture Finish: SSR / BKV / CWI / CRY / HAB / UFT / ITA / RUA / FTG / MYG /<br>LOD / PUS / FRO / FUP / KIA / POP / BLS / SPG / MEY / GOH / GUM / CHC /<br>COM / ABZ / JAG / OBR / MOS / ROR         Fixture Material: Aluminum Die Cast         Cut-out Measurements: 🖄 111mm / 4 3/8"         Upon Request: Unique Ceiling Thickness <b>ELECTRICAL</b> Lamp Type: LED (Zhaga Standard)         Input Wattage (W): 15.5         Total Output Wattage (W): 14.5         Dimming: Tri-Mode (Non-Dimming and Phase Dimming (120Vac only)<br>and 0-10V Dimming)         Driver Included: No         Driver Location: Recessed Housing         Driver Class: Class 2         Housing: See components         Input Voltage (V): 120 - 277         Constant Current (MA): 500                                                                                                                                                                                                 | Diameter (in): $4\frac{3}{16}$                  |
| Ceiling Thickness (im): 10 / 12.5 / 15 / 25         Ceiling Thickness (in): 3/8 or 1/2 or 9/16 or 1         Min. Recessing Depth (im): 5 ½         Light Distribution: Adjustable / Downlight         Weight (kg): 0.621         Weight (kg): 0.621         Weight (lbs): 1.37         Fixture Finish: SSR / BKV / CWI / CRY / HAB / UFT / ITA / RUA / FTG / MYG / LOD / PUS / FRO / FUP / KIA / POP / BLS / SPG / MEY / GOH / GUM / CHC / COM / ABZ / JAG / OBR / MOS / ROR         Fixture Material: Aluminum Die Cast         Cut-out Measurements: ⊠ 111mm / 4 3/8"         Upon Request: Unique Ceiling Thickness         ELECTRICAL         Lamp Type: LED (Zhaga Standard)         Input Wattage (W): 15.5         Total Output Wattage (W): 14.5         Dimming: Tri-Mode (Non-Dimming and Phase Dimming (120Vac only) and 0-10V Dimming)         Driver Included: No         Driver Location: Recessed Housing         Driver Class: Class 2         Housing: See components         Input Voltage (V): 120 - 277         Constant Current (MA): 500         LED                                                                                                                                                                                                                                                            | Height (mm): 112                                |
| Ceiling Thickness (in): 3/8 or 1/2 or 9/16 or 1         Min. Recessing Depth (im): 130         Min. Recessing Depth (in): 5 ⅓         Light Distribution: Adjustable / Downlight         Weight (kg): 0.621         Weight (ls): 1.37         Fixture Finish: SSR / BKV / CWI / CRY / HAB / UFT / ITA / RUA / FTG / MYG /<br>LOD / PUS / FRO / FUP / KIA / POP / BLS / SPG / MEY / GOH / GUM / CHC /<br>COM / ABZ / JAG / OBR / MOS / ROR         Fixture Material: Aluminum Die Cast         Cut-out Measurements: ⊠ 111mm / 4 3/8"         Upon Request: Unique Ceiling Thickness         ELECTRICAL         Lamp Type: LED (Zhaga Standard)         Input Wattage (W): 15.5         Total Output Wattage (W): 14.5         Dimming: Tri-Mode (Non-Dimming and Phase Dimming (120Vac only)<br>and 0-10V Dimming)         Driver Included: No         Driver Class: Class 2         Housing: See components         Input Voltage (V): 120 - 277         Constant Current (MA): 500         LED                                                                                                                                                                                                                                                                                                                                      | Height (in): 4 <sup>7</sup> / <sub>16</sub>     |
| Min. Recessing Depth (mm): 130         Min. Recessing Depth (in): 5 ¼         Light Distribution: Adjustable / Downlight         Weight (kg): 0.621         Weight (kg): 1.37         Fixture Finish: SSR / BKV / CWI / CRY / HAB / UFT / ITA / RUA / FTG / MYG /<br>LOD / PUS / FRO / FUP / KIA / POP / BLS / SPG / MEY / GOH / GUM / CHC /<br>COM / ABZ / JAG / OBR / MOS / ROR         Fixture Material: Aluminum Die Cast         Cut-out Measurements: ⊠ 111mm / 4 3/8"         Upon Request: Unique Ceiling Thickness         ELECTRICAL         Lamp Type: LED (Zhaga Standard)         Input Wattage (W): 15.5         Total Output Wattage (W): 14.5         Dimming: Tri-Mode (Non-Dimming and Phase Dimming (120Vac only)<br>and 0-10V Dimming)         Driver Included: No         Driver Location: Recessed Housing         Driver Class: Class 2         Housing: See components         Input Voltage (V): 120 - 277         Constant Current (MA): 500         LED                                                                                                                                                                                                                                                                                                                                                    | Ceiling Thickness (mm): 10 / 12.5 / 15 / 25     |
| Min. Recessing Depth (in): 5 ⅓         Light Distribution: Adjustable / Downlight         Weight (kg): 0.621         Weight (kg): 1.37         Fixture Finish: SSR / BKV / CWI / CRY / HAB / UFT / ITA / RUA / FTG / MYG /<br>LOD / PUS / FRO / FUP / KIA / POP / BLS / SPG / MEY / GOH / GUM / CHC /<br>COM / ABZ / JAG / OBR / MOS / ROR         Fixture Material: Aluminum Die Cast         Cut-out Measurements: ⊠ 111mm / 4 3/8"         Upon Request: Unique Ceiling Thickness         ELECTRICAL         Lamp Type: LED (Zhaga Standard)         Input Wattage (W): 15.5         Total Output Wattage (W): 14.5         Dimming: Tri-Mode (Non-Dimming and Phase Dimming (120Vac only)<br>and 0-10V Dimming)         Driver Included: No         Driver Location: Recessed Housing         Driver Class: Class 2         Housing: See components         Input Voltage (V): 120 - 277         Constant Current (MA): 500         LED                                                                                                                                                                                                                                                                                                                                                                                           | Ceiling Thickness (in): 3/8 or 1/2 or 9/16 or 1 |
| Light Distribution: Adjustable / Downlight<br>Weight (kg): 0.621<br>Weight (lbs): 1.37<br>Fixture Finish: SSR / BKV / CWI / CRY / HAB / UFT / ITA / RUA / FTG / MYG /<br>LOD / PUS / FRO / FUP / KIA / POP / BLS / SPG / MEY / GOH / GUM / CHC /<br>COM / ABZ / JAG / OBR / MOS / ROR<br>Fixture Material: Aluminum Die Cast<br>Cut-out Measurements: ⊠ 111mm / 4 3/8"<br>Upon Request: Unique Ceiling Thickness<br><b>ELECTRICAL</b><br>Lamp Type: LED (Zhaga Standard)<br>Input Wattage (W): 15.5<br>Total Output Wattage (W): 14.5<br>Dimming: Tri-Mode (Non-Dimming and Phase Dimming (120Vac only)<br>and 0-10V Dimming)<br>Driver Included: No<br>Driver Location: Recessed Housing<br>Driver Type: Constant Current - Universal<br>Driver Class: Class 2<br>Housing: See components<br>Input Voltage (V): 120 - 277<br>Constant Current (MA): 500<br><b>LED</b>                                                                                                                                                                                                                                                                                                                                                                                                                                                                | Min. Recessing Depth (mm): 130                  |
| Weight (kg): 0.621         Weight (lbs): 1.37         Fixture Finish: SSR / BKV / CWI / CRY / HAB / UFT / ITA / RUA / FTG / MYG /<br>LOD / PUS / FRO / FUP / KIA / POP / BLS / SPG / MEY / GOH / GUM / CHC /<br>COM / ABZ / JAG / OBR / MOS / ROR         Fixture Material: Aluminum Die Cast         Cut-out Measurements: ⊠ 111mm / 4 3/8"         Upon Request: Unique Ceiling Thickness         ELECTRICAL         Lamp Type: LED (Zhaga Standard)         Input Wattage (W): 15.5         Total Output Wattage (W): 14.5         Dimming: Tri-Mode (Non-Dimming and Phase Dimming (120Vac only)<br>and 0-10V Dimming)         Driver Included: No         Driver Location: Recessed Housing         Driver Class: Class 2         Housing: See components         Input Voltage (V): 120 - 277         Constant Current (MA): 500         LED                                                                                                                                                                                                                                                                                                                                                                                                                                                                                    | Min. Recessing Depth (in): $5\frac{1}{8}$       |
| Weight (lbs): 1.37         Fixture Finish: SSR / BKV / CWI / CRY / HAB / UFT / ITA / RUA / FTG / MYG /         LOD / PUS / FRO / FUP / KIA / POP / BLS / SPG / MEY / GOH / GUM / CHC /         COM / ABZ / JAG / OBR / MOS / ROR         Fixture Material: Aluminum Die Cast         Cut-out Measurements: ⊠ 111mm / 4 3/8"         Upon Request: Unique Ceiling Thickness         ELECTRICAL         Lamp Type: LED (Zhaga Standard)         Input Wattage (W): 15.5         Total Output Wattage (W): 14.5         Dimming: Tri-Mode (Non-Dimming and Phase Dimming (120Vac only)         and 0-10V Dimming)         Driver Included: No         Driver Location: Recessed Housing         Driver Class: Class 2         Housing: See components         Input Voltage (V): 120 - 277         Constant Current (MA): 500         LED                                                                                                                                                                                                                                                                                                                                                                                                                                                                                                | Light Distribution: Adjustable / Downlight      |
| Fixture Finish: SSR / BKV / CWI / CRY / HAB / UFT / ITA / RUA / FTG / MYG /         LOD / PUS / FRO / FUP / KIA / POP / BLS / SPG / MEY / GOH / GUM / CHC /         COM / ABZ / JAG / OBR / MOS / ROR         Fixture Material: Aluminum Die Cast         Cut-out Measurements: ⊠ 111mm / 4 3/8"         Upon Request: Unique Ceiling Thickness         ELECTRICAL         Lamp Type: LED (Zhaga Standard)         Input Wattage (W): 15.5         Total Output Wattage (W): 14.5         Dimming: Tri-Mode (Non-Dimming and Phase Dimming (120Vac only)         and 0-10V Dimming)         Driver Included: No         Driver Location: Recessed Housing         Driver Class: Class 2         Housing: See components         Input Voltage (V): 120 - 277         Constant Current (MA): 500         LED                                                                                                                                                                                                                                                                                                                                                                                                                                                                                                                           | Weight (kg): 0.621                              |
| LOD / PUS / FRO / FUP / KIA / POP / BLS / SPG / MEY / GOH / GUM / CHC /<br>COM / ABZ / JAG / OBR / MOS / ROR<br>Fixture Material: Aluminum Die Cast<br>Cut-out Measurements: ⊠ 111mm / 4 3/8"<br>Upon Request: Unique Ceiling Thickness<br>ELECTRICAL<br>Lamp Type: LED (Zhaga Standard)<br>Input Wattage (W): 15.5<br>Total Output Wattage (W): 14.5<br>Dimming: Tri-Mode (Non-Dimming and Phase Dimming (120Vac only)<br>and 0-10V Dimming)<br>Driver Included: No<br>Driver Included: No<br>Driver Location: Recessed Housing<br>Driver Type: Constant Current - Universal<br>Driver Class: Class 2<br>Housing: See components<br>Input Voltage (V): 120 - 277<br>Constant Current (MA): 500<br>LED                                                                                                                                                                                                                                                                                                                                                                                                                                                                                                                                                                                                                                | Weight (lbs): 1.37                              |
| COM / ABZ / JAG / OBR / MOS / ROR         Fixture Material: Aluminum Die Cast         Cut-out Measurements: ⊠ 111mm / 4 3/8"         Upon Request: Unique Ceiling Thickness         ELECTRICAL         Lamp Type: LED (Zhaga Standard)         Input Wattage (W): 15.5         Total Output Wattage (W): 14.5         Dimming: Tri-Mode (Non-Dimming and Phase Dimming (120Vac only)<br>and 0-10V Dimming)         Driver Included: No         Driver Included: No         Driver Location: Recessed Housing         Driver Class: Class 2         Housing: See components         Input Voltage (V): 120 - 277         Constant Current (MA): 500         LED                                                                                                                                                                                                                                                                                                                                                                                                                                                                                                                                                                                                                                                                        |                                                 |
| Fixture Material: Aluminum Die Cast         Cut-out Measurements: ⊠ 111mm / 4 3/8"         Upon Request: Unique Ceiling Thickness         ELECTRICAL         Lamp Type: LED (Zhaga Standard)         Input Wattage (W): 15.5         Total Output Wattage (W): 14.5         Dimming: Tri-Mode (Non-Dimming and Phase Dimming (120Vac only) and 0-10V Dimming)         Driver Included: No         Driver Location: Recessed Housing         Driver Class: Class 2         Housing: See components         Input Voltage (V): 120 - 277         Constant Current (MA): 500         LED                                                                                                                                                                                                                                                                                                                                                                                                                                                                                                                                                                                                                                                                                                                                                 |                                                 |
| Cut-out Measurements: № 111mm / 4 3/8"         Upon Request: Unique Ceiling Thickness         ELECTRICAL         Lamp Type: LED (Zhaga Standard)         Input Wattage (W): 15.5         Total Output Wattage (W): 14.5         Dimming: Tri-Mode (Non-Dimming and Phase Dimming (120Vac only)<br>and 0-10V Dimming)         Driver Included: No         Driver Location: Recessed Housing         Driver Type: Constant Current - Universal         Driver Class: Class 2         Housing: See components         Input Voltage (V): 120 - 277         Constant Current (MA): 500         LED                                                                                                                                                                                                                                                                                                                                                                                                                                                                                                                                                                                                                                                                                                                                        |                                                 |
| Upon Request: Unique Ceiling Thickness         ELECTRICAL         Lamp Type: LED (Zhaga Standard)         Input Wattage (W): 15.5         Total Output Wattage (W): 14.5         Dimming: Tri-Mode (Non-Dimming and Phase Dimming (120Vac only)<br>and 0-10V Dimming)         Driver Included: No         Driver Location: Recessed Housing         Driver Class: Class 2         Housing: See components         Input Voltage (V): 120 - 277         Constant Current (MA): 500         LED                                                                                                                                                                                                                                                                                                                                                                                                                                                                                                                                                                                                                                                                                                                                                                                                                                         |                                                 |
| ELECTRICAL         Lamp Type: LED (Zhaga Standard)         Input Wattage (W): 15.5         Total Output Wattage (W): 14.5         Dimming: Tri-Mode (Non-Dimming and Phase Dimming (120Vac only)<br>and 0-10V Dimming)         Driver Included: No         Driver Included: No         Driver Class: Class 2         Housing: See components         Input Voltage (V): 120 - 277         Constant Current (MA): 500         LED                                                                                                                                                                                                                                                                                                                                                                                                                                                                                                                                                                                                                                                                                                                                                                                                                                                                                                      | <u>.</u>                                        |
| Lamp Type: LED (Zhaga Standard)<br>Input Wattage (W): 15.5<br>Total Output Wattage (W): 14.5<br>Dimming: Tri-Mode (Non-Dimming and Phase Dimming (120Vac only)<br>and 0-10V Dimming)<br>Driver Included: No<br>Driver Location: Recessed Housing<br>Driver Type: Constant Current - Universal<br>Driver Class: Class 2<br>Housing: See components<br>Input Voltage (V): 120 - 277<br>Constant Current (MA): 500<br>LED                                                                                                                                                                                                                                                                                                                                                                                                                                                                                                                                                                                                                                                                                                                                                                                                                                                                                                                |                                                 |
| Input Wattage (W): 15.5<br>Total Output Wattage (W): 14.5<br>Dimming: Tri-Mode (Non-Dimming and Phase Dimming (120Vac only)<br>and 0-10V Dimming)<br>Driver Included: No<br>Driver Location: Recessed Housing<br>Driver Type: Constant Current - Universal<br>Driver Class: Class 2<br>Housing: See components<br>Input Voltage (V): 120 - 277<br>Constant Current (MA): 500<br>LED                                                                                                                                                                                                                                                                                                                                                                                                                                                                                                                                                                                                                                                                                                                                                                                                                                                                                                                                                   |                                                 |
| Total Output Wattage (W): 14.5         Dimming: Tri-Mode (Non-Dimming and Phase Dimming (120Vac only) and 0-10V Dimming)         Driver Included: No         Driver Included: No         Driver Location: Recessed Housing         Driver Type: Constant Current - Universal         Driver Class: Class 2         Housing: See components         Input Voltage (V): 120 - 277         Constant Current (MA): 500         LED                                                                                                                                                                                                                                                                                                                                                                                                                                                                                                                                                                                                                                                                                                                                                                                                                                                                                                        |                                                 |
| Dimming: Tri-Mode (Non-Dimming and Phase Dimming (120Vac only) and 0-10V Dimming)         Driver Included: No         Driver Location: Recessed Housing         Driver Type: Constant Current - Universal         Driver Class: Class 2         Housing: See components         Input Voltage (V): 120 - 277         Constant Current (MA): 500         LED                                                                                                                                                                                                                                                                                                                                                                                                                                                                                                                                                                                                                                                                                                                                                                                                                                                                                                                                                                           |                                                 |
| and 0-10V Dimming) Driver Included: No Driver Location: Recessed Housing Driver Type: Constant Current - Universal Driver Class: Class 2 Housing: See components Input Voltage (V): 120 - 277 Constant Current (MA): 500 LED                                                                                                                                                                                                                                                                                                                                                                                                                                                                                                                                                                                                                                                                                                                                                                                                                                                                                                                                                                                                                                                                                                          |                                                 |
| Driver Location: Recessed Housing<br>Driver Type: Constant Current - Universal<br>Driver Class: Class 2<br>Housing: See components<br>Input Voltage (V): 120 - 277<br>Constant Current (MA): 500<br>LED                                                                                                                                                                                                                                                                                                                                                                                                                                                                                                                                                                                                                                                                                                                                                                                                                                                                                                                                                                                                                                                                                                                               |                                                 |
| Driver Type: Constant Current - Universal<br>Driver Class: Class 2<br>Housing: See components<br>Input Voltage (V): 120 - 277<br>Constant Current (MA): 500<br>LED                                                                                                                                                                                                                                                                                                                                                                                                                                                                                                                                                                                                                                                                                                                                                                                                                                                                                                                                                                                                                                                                                                                                                                    | Driver Included: No                             |
| Driver Class: Class 2<br>Housing: See components<br>Input Voltage (V): 120 - 277<br>Constant Current (MA): 500<br>LED                                                                                                                                                                                                                                                                                                                                                                                                                                                                                                                                                                                                                                                                                                                                                                                                                                                                                                                                                                                                                                                                                                                                                                                                                 | Driver Location: Recessed Housing               |
| Housing: See components<br>Input Voltage (V): 120 - 277<br>Constant Current (MA): 500<br>LED                                                                                                                                                                                                                                                                                                                                                                                                                                                                                                                                                                                                                                                                                                                                                                                                                                                                                                                                                                                                                                                                                                                                                                                                                                          | Driver Type: Constant Current - Universal       |
| Input Voltage (V): 120 - 277<br>Constant Current (MA): 500<br>LED                                                                                                                                                                                                                                                                                                                                                                                                                                                                                                                                                                                                                                                                                                                                                                                                                                                                                                                                                                                                                                                                                                                                                                                                                                                                     | Driver Class: Class 2                           |
| Constant Current (MA): 500 LED                                                                                                                                                                                                                                                                                                                                                                                                                                                                                                                                                                                                                                                                                                                                                                                                                                                                                                                                                                                                                                                                                                                                                                                                                                                                                                        | Housing: See components                         |
| LED                                                                                                                                                                                                                                                                                                                                                                                                                                                                                                                                                                                                                                                                                                                                                                                                                                                                                                                                                                                                                                                                                                                                                                                                                                                                                                                                   | Input Voltage (V): 120 - 277                    |
|                                                                                                                                                                                                                                                                                                                                                                                                                                                                                                                                                                                                                                                                                                                                                                                                                                                                                                                                                                                                                                                                                                                                                                                                                                                                                                                                       | Constant Current (MA): 500                      |
| Number of LEDs: 1                                                                                                                                                                                                                                                                                                                                                                                                                                                                                                                                                                                                                                                                                                                                                                                                                                                                                                                                                                                                                                                                                                                                                                                                                                                                                                                     | LED                                             |
| Number of LED3. 1                                                                                                                                                                                                                                                                                                                                                                                                                                                                                                                                                                                                                                                                                                                                                                                                                                                                                                                                                                                                                                                                                                                                                                                                                                                                                                                     | Number of LEDs: 1                               |