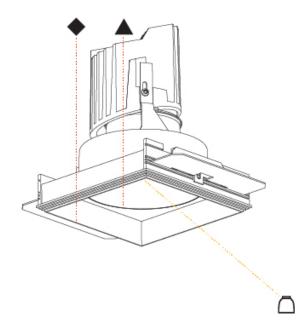

## **BIONIQ ROUND SEMI ADJUSTABLE TRIMLESS**

### A35200-

| base number | LED     | Color       | Finishes  | Ceiling   | Reflector |
|-------------|---------|-------------|-----------|-----------|-----------|
|             | Dimming | Temperature | (Diamond) | Thickness | Options   |
|             |         |             |           |           |           |

1. To build a product code in our configurator select the specify button on the base model # product page

2. To build a manual product code on this datasheet choose from the options listed below in blue font and add the suffix to the base model #