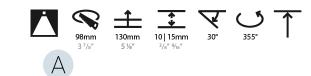

### GENERAL

| Subseries: Bioniq Round Semi Adjustable         Brand: Prolicht         Division: Architectural         Mounting Type: Trimless         Mounting Location: Ceiling         Subcategory: Downlight         PHYSICAL         Shape: Round         Diameter (mm): 107         Diameter (in): 4 ½         Ceiling Thickness (mm): 10/12.5/15/25         Ceiling Thickness (in): 3/8 or 1/2 or 9/16 or 1         Min. Recessing Depth (in): 5 ½         Light Distribution: Adjustable / Downlight         Weight (kg): 0.621         Do Prove S / FRO / FUP / KLA / POP / BLS / SPG / MEY / GOH / GUM / CHC / COM / ABZ / JAG / OBR / MOS / ROR         Fixture Material: Aluminum Die Cast <td< th=""><th>Series: Bioniq</th></td<>                                                                                                                           | Series: Bioniq                                  |
|---------------------------------------------------------------------------------------------------------------------------------------------------------------------------------------------------------------------------------------------------------------------------------------------------------------------------------------------------------------------------------------------------------------------------------------------------------------------------------------------------------------------------------------------------------------------------------------------------------------------------------------------------------------------------------------------------------------------------------------------------------------------------------------------------------------------------------------------------------------------------------------------------------------------------------------------------------------------------------------------------------------------------------------------------------------------------------------------------------------------------------------------------------------------------------------------------------------------------------------------------------------------------------------------------------------------------------------|-------------------------------------------------|
| Division: Architectural<br>Mounting Type: Trimless<br>Mounting Location: Ceiling<br>Subcategory: Downlight<br>PHYSICAL<br>Shape: Round<br>Diameter (im): 107<br>Diameter (im): 107<br>Diameter (in): 4 ½<br>Height (im): 112<br>Height (im): 112<br>Height (im): 112<br>Height (im): 12<br>Height (im): 13/8 or 1/2 or 9/16 or 1<br>Min. Recessing Depth (im): 130<br>Min. Recessing Depth (in): 5 ½<br>Light Distribution: Adjustable / Downlight<br>Weight (kg): 0.621<br>Weight (kg): 0.621<br>Weight (kg): 0.621<br>Weight (kg): 0.621<br>Weight (kg): 0.621<br>Kure Finish: SSR / BKV / CWI / CRY / HAB / UFT / ITA / RUA / FTG / MYG /<br>LOD / PUS / FRO / FUP / KIA / POP / BLS / SPG / MEY / GOH / GUM / CHC /<br>COM / ABZ / JAG / OBR / MOS / ROR<br>Fixture Material: Aluminum Die Cast<br>Cut-out Measurements: 🛚 111mm / 4 3/8"<br>Upon Request: Unique Ceiling Thickness<br><b>ELECTRICAL</b><br>Lamp Type: LED (Zhaga Standard)<br>Input Wattage (W): 14.5<br>Dimming: Tri-Mode (Non-Dimming and Phase Dimming (120Vac only)<br>and 0-10V Dimming)<br>Driver Location: Recessed Housing<br>Driver Class: Class 2<br>Housing: See components<br>Input Voltage (V): 120 - 277<br>Constant Current (MA): 500<br><b>LED</b>                                                                                               | Subseries: Bioniq Round Semi Adjustable         |
| Mounting Type: Trimless         Mounting Location: Ceiling         Subcategory: Downlight         PHYSICAL         Shape: Round         Diameter (mm): 107         Diameter (in): 4 <sup>3</sup> / <sub>16</sub> Height (mm): 112         Height (mi): 4 <sup>1</sup> / <sub>16</sub> Ceiling Thickness (mn): 10 / 12.5 / 15 / 25         Ceiling Thickness (mn): 10 / 12.5 / 15 / 25         Ceiling Thickness (mn): 10 / 12.5 / 15 / 25         Ceiling Thickness (mn): 10 / 12.5 / 15 / 25         Ceiling Thickness (mn): 10 / 12.5 / 15 / 25         Ceiling Thickness (mn): 10 / 12.5 / 15 / 25         Ceiling Thickness (mn): 10 / 12.5 / 15 / 25         Ceiling Thickness (mn): 10 / 12.5 / 15 / 25         Ceiling Thickness (mn): 10 / 12.5 / 15 / 26         Light Distribution: Adjustable / Downlight         Weight (kg): 0.621         Weight (kg): 0.621         Weight (kg): 0.621         Weight (lbs): 1.37         Fixture Finish: SSR / BKV / CWI / CRY / HAB / UFT / ITA / RUA / FTG / MYG / LOD / PUS / FRO / FUP / KIA / POP / BLS / SPG / MEY / GOH / GUM / CHC / COM / ABZ / JAG / OBR / MOS / ROR         Fixture Material: Aluminum Die Cast         Cut-out Measurements: Ø 111mm / 4 3/8"         Upon Request: Unique Ceiling Thickness         ELECTRICAL         Lamp Type: LED (Zhaga Standard)   | Brand: Prolicht                                 |
| Mounting Location: Ceiling         Subcategory: Downlight         PHYSICAL         Shape: Round         Diameter (im): 107         Diameter (im): 112         Height (im): 112         Height (im): 112         Height (in): 4 <sup>1</sup> / <sub>16</sub> Ceiling Thickness (im): 10 / 12.5 / 15 / 25         Ceiling Thickness (im): 10 / 12.5 / 15 / 25         Ceiling Thickness (im): 10 / 12.5 / 15 / 25         Ceiling Thickness (in): 3/8 or 1/2 or 9/16 or 1         Min. Recessing Depth (im): 130         Min. Recessing Depth (in): 5 <sup>1</sup> / <sub>8</sub> Light Distribution: Adjustable / Downlight         Weight (kg): 0.621         Weight (kg): 0.621         Weight (kg): 0.621         Weight (lbs): 1.37         Fixture Finish: SSR / BKV / CWI / CRY / HAB / UFT / ITA / RUA / FTG / MYG / LOD / PUS / FRO / FUP / KIA / POP / BLS / SPG / MEY / GOH / GUM / CHC / COM / ABZ / JAG / OBR / MOS / ROR         Fixture Material: Aluminum Die Cast         Cut-out Measurements: Ø 111mm / 4 3/8"         Upon Request: Unique Ceiling Thickness         ELECTRICAL         Lamp Type: LED (Zhaga Standard)         Input Wattage (W): 15.5         Total Output Wattage (W): 14.5         Dimming: Tri-Mode (Non-Dimming and Phase Dimming (120Vac only) and 0-10V Dimming)         Driver Included: N | Division: Architectural                         |
| Subcategory: Downlight         PHYSICAL         Shape: Round         Diameter (mm): 107         Diameter (in): 4 $\frac{1}{16}$ Height (mm): 112         Height (in): 4 $\frac{1}{16}$ Ceiling Thickness (mm): 10 / 12.5 / 15 / 25         Ceiling Thickness (mm): 10 / 12.5 / 15 / 25         Ceiling Thickness (mm): 10 / 12.5 / 15 / 25         Ceiling Thickness (mm): 10 / 12.5 / 15 / 25         Ceiling Thickness (mm): 10 / 12.5 / 15 / 25         Ceiling Thickness (mm): 10 / 12.5 / 15 / 25         Ceiling Thickness (mm): 10 / 12.5 / 15 / 25         Ceiling Thickness (mm): 10 / 12.5 / 15 / 25         Ceiling Thickness (mm): 130         Min. Recessing Depth (mm): 130         Min. Recessing Depth (in): 5 $\frac{1}{6}$ Light Distribution: Adjustable / Downlight         Weight (bs): 1.37         Fixture Finish: SSR / BKV / CWI / CRY / HAB / UFT / ITA / RUA / FTG / MYG / LOD / PUS / FRO / FUP / KIA / POP / BLS / SPG / MEY / GOH / GUM / CHC / COM / ABZ / JAG / OBR / MOS / ROR         Fixture Material: Aluminum Die Cast         Cut-out Measurements: 🛚 111mm / 4 3/8"         Upon Request: Unique Ceiling Thickness         ELECTRICAL         Lamp Type: LED (Zhaga Standard)         Input Wattage (W): 15.5         Total Output Wattage (W): 14.5         Dimming: Tri-Mode (Non            | Mounting Type: Trimless                         |
| PHYSICAL         Shape: Round         Diameter (im): 107         Diameter (in): 4 $\frac{1}{16}$ Height (in): 112         Height (in): 4 $\frac{1}{16}$ Ceiling Thickness (mm): 10 / 12.5 / 15 / 25         Ceiling Thickness (mm): 10 / 12.5 / 15 / 25         Ceiling Thickness (mm): 10 / 12.5 / 15 / 25         Ceiling Thickness (mm): 10 / 12.5 / 15 / 25         Ceiling Thickness (mm): 10 / 12.5 / 15 / 25         Ceiling Thickness (mm): 10 / 12.5 / 15 / 25         Ceiling Thickness (mm): 10 / 12.5 / 15 / 25         Ceiling Thickness (mm): 10 / 12.5 / 15 / 25         Ceiling Thickness (mm): 10 / 12.5 / 15 / 25         Ceiling Thickness (mm): 130         Min. Recessing Depth (mm): 130         Min. Recessing Depth (im): 5 $\frac{1}{6}$ Light Distribution: Adjustable / Downlight         Weight (kg): 0.621         Weight (kg): 0.621         Weight (kg): 1.37         Fixture Finish: SSR / BKV / CWI / CRY / HAB / UFT / ITA / RUA / FTG / MYG /<br>LOD / PUS / FRO / FUP / KIA / POP / BLS / SPG / MEY / GOH / GUM / CHC /<br>COM / ABZ / JAG / OBR / MOS / ROR         Fixture Material: Aluminum Die Cast         Cut-out Measurements: 🛛 111mm / 4 3/8"         Upon Request: Unique Ceiling Thickness <b>ELECTRICAL</b> Lamp Type: LED (Zhaga Standard)         Input Wattage (W                 | Mounting Location: Ceiling                      |
| Shape: RoundDiameter (mm): 107Diameter (in): 4 $\frac{1}{1_{16}}$ Height (mm): 112Height (in): 4 $\frac{1}{1_{16}}$ Ceiling Thickness (mm): 10 / 12.5 / 15 / 25Ceiling Thickness (mm): 10 / 12.5 / 15 / 25Ceiling Thickness (in): 3/8 or 1/2 or 9/16 or 1Min. Recessing Depth (mm): 130Min. Recessing Depth (in): 5 $\frac{1}{8}$ Light Distribution: Adjustable / DownlightWeight (kg): 0.621Weight (lbs): 1.37Fixture Finish: SSR / BKV / CWI / CRY / HAB / UFT / ITA / RUA / FTG / MYG /<br>LOD / PUS / FRO / FUP / KIA / POP / BLS / SPG / MEY / GOH / GUM / CHC /<br>COM / ABZ / JAG / OBR / MOS / RORFixture Material: Aluminum Die CastCut-out Measurements: 🛚 111mm / 4 3/8"Upon Request: Unique Ceiling Thickness <b>ELECTRICAL</b> Lamp Type: LED (Zhaga Standard)<br>Input Wattage (W): 15.5Total Output Wattage (W): 14.5Dimming: Tri-Mode (Non-Dimming and Phase Dimming (120Vac only)<br>and 0-10V Dimming)Driver Included: NoDriver Location: Recessed Housing<br>Driver Type: Constant Current - UniversalDriver Class: Class 2Housing: See components<br>Input Voltage (V): 120 - 277<br>Constant Current (MA): 500LED                                                                                                                                                                                               | Subcategory: Downlight                          |
| Diameter (mm): 107<br>Diameter (in): 4 $\frac{3}{1_{16}}$<br>Height (mm): 112<br>Height (in): 4 $\frac{7}{1_{16}}$<br>Ceiling Thickness (mm): 10 / 12.5 / 15 / 25<br>Ceiling Thickness (in): 3/8 or 1/2 or 9/16 or 1<br>Min. Recessing Depth (mn): 5 $\frac{1}{3}$<br>Light Distribution: Adjustable / Downlight<br>Weight (kg): 0.621<br>Weight (kg): 0.621<br>Weight (kg): 0.621<br>Weight (kg): 0.621<br>Weight (lbs): 1.37<br>Fixture Finish: SSR / BKV / CWI / CRY / HAB / UFT / ITA / RUA / FTG / MYG /<br>LOD / PUS / FRO / FUP / KIA / POP / BLS / SPG / MEY / GOH / GUM / CHC /<br>COM / ABZ / JAG / OBR / MOS / ROR<br>Fixture Material: Aluminum Die Cast<br>Cut-out Measurements: 🖄 111mm / 4 3/8"<br>Upon Request: Unique Ceiling Thickness<br><b>ELECTRICAL</b><br>Lamp Type: LED (Zhaga Standard)<br>Input Wattage (W): 15.5<br>Total Output Wattage (W): 14.5<br>Dimming: Tri-Mode (Non-Dimming and Phase Dimming (120Vac only)<br>and 0-10V Dimming)<br>Driver Included: No<br>Driver Location: Recessed Housing<br>Driver Type: Constant Current - Universal<br>Driver Class: Class 2<br>Housing: See components<br>Input Voltage (V): 120 - 277<br>Constant Current (MA): 500<br><b>LED</b>                                                                                                                        | PHYSICAL                                        |
| Diameter (in): 4 $\frac{3}{16}$<br>Height (in): 4 $\frac{7}{16}$<br>Ceiling Thickness (in): 10 / 12.5 / 15 / 25<br>Ceiling Thickness (in): 3/8 or 1/2 or 9/16 or 1<br>Min. Recessing Depth (in): 5 $\frac{1}{6}$<br>Light Distribution: Adjustable / Downlight<br>Weight (kg): 0.621<br>Weight (kg): 0.621<br>Weight (kg): 0.621<br>Weight (lbs): 1.37<br>Fixture Finish: SSR / BKV / CWI / CRY / HAB / UFT / ITA / RUA / FTG / MYG /<br>LOD / PUS / FRO / FUP / KIA / POP / BLS / SPG / MEY / GOH / GUM / CHC /<br>COM / ABZ / JAG / OBR / MOS / ROR<br>Fixture Material: Aluminum Die Cast<br>Cut-out Measurements: 🛛 111mm / 4 3/8"<br>Upon Request: Unique Ceiling Thickness<br><b>ELECTRICAL</b><br>Lamp Type: LED (Zhaga Standard)<br>Input Wattage (W): 15.5<br>Total Output Wattage (W): 14.5<br>Dimming: Tri-Mode (Non-Dimming and Phase Dimming (120Vac only)<br>and 0-10V Dimming)<br>Driver Included: No<br>Driver Location: Recessed Housing<br>Driver Type: Constant Current - Universal<br>Driver Type: Constant Current - Universal<br>Driver Class: Class 2<br>Housing: See components<br>Input Voltage (V): 120 - 277<br>Constant Current (MA): 500<br><b>LED</b>                                                                                                                                                   | Shape: Round                                    |
| Height (mm): 112         Height (in): 4 $\frac{7}{4_6}$ Ceiling Thickness (mm): 10 / 12.5 / 15 / 25         Ceiling Thickness (in): 3/8 or 1/2 or 9/16 or 1         Min. Recessing Depth (mn): 130         Min. Recessing Depth (in): 5 $\frac{1}{4}$ Light Distribution: Adjustable / Downlight         Weight (kg): 0.621         Weight (kg): 0.621         Weight (lbs): 1.37         Fixture Finish: SSR / BKV / CWI / CRY / HAB / UFT / ITA / RUA / FTG / MYG / LOD / PUS / FRO / FUP / KIA / POP / BLS / SPG / MEY / GOH / GUM / CHC / COM / ABZ / JAG / OBR / MOS / ROR         Fixture Material: Aluminum Die Cast         Cut-out Measurements: 🖄 111mm / 4 3/8"         Upon Request: Unique Ceiling Thickness         ELECTRICAL         Lamp Type: LED (Zhaga Standard)         Input Wattage (W): 15.5         Total Output Wattage (W): 14.5         Dimming: Tri-Mode (Non-Dimming and Phase Dimming (120Vac only) and 0-10V Dimming)         Driver Included: No         Driver Castion: Recessed Housing         Driver Casts: Class 2         Housing: See components         Input Voltage (V): 120 - 277         Constant Current (MA): 500         LED                                                                                                                                                          | Diameter (mm): 107                              |
| Height (in): 4 7/ <sub>16</sub> Ceiling Thickness (mm): 10 / 12.5 / 15 / 25         Ceiling Thickness (in): 3/8 or 1/2 or 9/16 or 1         Min. Recessing Depth (mn): 130         Min. Recessing Depth (in): 5 ½         Light Distribution: Adjustable / Downlight         Weight (kg): 0.621         Weight (kg): 0.621         Weight (lbs): 1.37         Fixture Finish: SSR / BKV / CWI / CRY / HAB / UFT / ITA / RUA / FTG / MYG /<br>LOD / PUS / FRO / FUP / KIA / POP / BLS / SPG / MEY / GOH / GUM / CHC /<br>COM / ABZ / JAG / OBR / MOS / ROR         Fixture Material: Aluminum Die Cast         Cut-out Measurements: 🖄 111mm / 4 3/8"         Upon Request: Unique Ceiling Thickness <b>ELECTRICAL</b> Lamp Type: LED (Zhaga Standard)         Input Wattage (W): 15.5         Total Output Wattage (W): 14.5         Dimming: Tri-Mode (Non-Dimming and Phase Dimming (120Vac only)<br>and 0-10V Dimming)         Driver Included: No         Driver Location: Recessed Housing         Driver Class: Class 2         Housing: See components         Input Voltage (V): 120 - 277         Constant Current (MA): 500                                                                                                                                                                                                 | Diameter (in): $4\frac{3}{16}$                  |
| Ceiling Thickness (im): 10 / 12.5 / 15 / 25         Ceiling Thickness (in): 3/8 or 1/2 or 9/16 or 1         Min. Recessing Depth (im): 5 ½         Light Distribution: Adjustable / Downlight         Weight (kg): 0.621         Weight (kg): 0.621         Weight (lbs): 1.37         Fixture Finish: SSR / BKV / CWI / CRY / HAB / UFT / ITA / RUA / FTG / MYG / LOD / PUS / FRO / FUP / KIA / POP / BLS / SPG / MEY / GOH / GUM / CHC / COM / ABZ / JAG / OBR / MOS / ROR         Fixture Material: Aluminum Die Cast         Cut-out Measurements: ⊠ 111mm / 4 3/8"         Upon Request: Unique Ceiling Thickness         ELECTRICAL         Lamp Type: LED (Zhaga Standard)         Input Wattage (W): 15.5         Total Output Wattage (W): 14.5         Dimming: Tri-Mode (Non-Dimming and Phase Dimming (120Vac only) and 0-10V Dimming)         Driver Included: No         Driver Location: Recessed Housing         Driver Class: Class 2         Housing: See components         Input Voltage (V): 120 - 277         Constant Current (MA): 500         LED                                                                                                                                                                                                                                                            | Height (mm): 112                                |
| Ceiling Thickness (in): 3/8 or 1/2 or 9/16 or 1         Min. Recessing Depth (im): 130         Min. Recessing Depth (in): 5 ⅓         Light Distribution: Adjustable / Downlight         Weight (kg): 0.621         Weight (ls): 1.37         Fixture Finish: SSR / BKV / CWI / CRY / HAB / UFT / ITA / RUA / FTG / MYG /<br>LOD / PUS / FRO / FUP / KIA / POP / BLS / SPG / MEY / GOH / GUM / CHC /<br>COM / ABZ / JAG / OBR / MOS / ROR         Fixture Material: Aluminum Die Cast         Cut-out Measurements: ⊠ 111mm / 4 3/8"         Upon Request: Unique Ceiling Thickness         ELECTRICAL         Lamp Type: LED (Zhaga Standard)         Input Wattage (W): 15.5         Total Output Wattage (W): 14.5         Dimming: Tri-Mode (Non-Dimming and Phase Dimming (120Vac only)<br>and 0-10V Dimming)         Driver Included: No         Driver Class: Class 2         Housing: See components         Input Voltage (V): 120 - 277         Constant Current (MA): 500         LED                                                                                                                                                                                                                                                                                                                                      | Height (in): 4 <sup>7</sup> / <sub>16</sub>     |
| Min. Recessing Depth (mm): 130         Min. Recessing Depth (in): 5 ¼         Light Distribution: Adjustable / Downlight         Weight (kg): 0.621         Weight (kg): 1.37         Fixture Finish: SSR / BKV / CWI / CRY / HAB / UFT / ITA / RUA / FTG / MYG /<br>LOD / PUS / FRO / FUP / KIA / POP / BLS / SPG / MEY / GOH / GUM / CHC /<br>COM / ABZ / JAG / OBR / MOS / ROR         Fixture Material: Aluminum Die Cast         Cut-out Measurements: ⊠ 111mm / 4 3/8"         Upon Request: Unique Ceiling Thickness         ELECTRICAL         Lamp Type: LED (Zhaga Standard)         Input Wattage (W): 15.5         Total Output Wattage (W): 14.5         Dimming: Tri-Mode (Non-Dimming and Phase Dimming (120Vac only)<br>and 0-10V Dimming)         Driver Included: No         Driver Location: Recessed Housing         Driver Class: Class 2         Housing: See components         Input Voltage (V): 120 - 277         Constant Current (MA): 500         LED                                                                                                                                                                                                                                                                                                                                                    | Ceiling Thickness (mm): 10 / 12.5 / 15 / 25     |
| Min. Recessing Depth (in): 5 ⅓         Light Distribution: Adjustable / Downlight         Weight (kg): 0.621         Weight (kg): 1.37         Fixture Finish: SSR / BKV / CWI / CRY / HAB / UFT / ITA / RUA / FTG / MYG /<br>LOD / PUS / FRO / FUP / KIA / POP / BLS / SPG / MEY / GOH / GUM / CHC /<br>COM / ABZ / JAG / OBR / MOS / ROR         Fixture Material: Aluminum Die Cast         Cut-out Measurements: ⊠ 111mm / 4 3/8"         Upon Request: Unique Ceiling Thickness         ELECTRICAL         Lamp Type: LED (Zhaga Standard)         Input Wattage (W): 15.5         Total Output Wattage (W): 14.5         Dimming: Tri-Mode (Non-Dimming and Phase Dimming (120Vac only)<br>and 0-10V Dimming)         Driver Included: No         Driver Location: Recessed Housing         Driver Class: Class 2         Housing: See components         Input Voltage (V): 120 - 277         Constant Current (MA): 500         LED                                                                                                                                                                                                                                                                                                                                                                                           | Ceiling Thickness (in): 3/8 or 1/2 or 9/16 or 1 |
| Light Distribution: Adjustable / Downlight<br>Weight (kg): 0.621<br>Weight (lbs): 1.37<br>Fixture Finish: SSR / BKV / CWI / CRY / HAB / UFT / ITA / RUA / FTG / MYG /<br>LOD / PUS / FRO / FUP / KIA / POP / BLS / SPG / MEY / GOH / GUM / CHC /<br>COM / ABZ / JAG / OBR / MOS / ROR<br>Fixture Material: Aluminum Die Cast<br>Cut-out Measurements: ⊠ 111mm / 4 3/8"<br>Upon Request: Unique Ceiling Thickness<br><b>ELECTRICAL</b><br>Lamp Type: LED (Zhaga Standard)<br>Input Wattage (W): 15.5<br>Total Output Wattage (W): 14.5<br>Dimming: Tri-Mode (Non-Dimming and Phase Dimming (120Vac only)<br>and 0-10V Dimming)<br>Driver Included: No<br>Driver Location: Recessed Housing<br>Driver Type: Constant Current - Universal<br>Driver Class: Class 2<br>Housing: See components<br>Input Voltage (V): 120 - 277<br>Constant Current (MA): 500<br><b>LED</b>                                                                                                                                                                                                                                                                                                                                                                                                                                                                | Min. Recessing Depth (mm): 130                  |
| Weight (kg): 0.621         Weight (lbs): 1.37         Fixture Finish: SSR / BKV / CWI / CRY / HAB / UFT / ITA / RUA / FTG / MYG /<br>LOD / PUS / FRO / FUP / KIA / POP / BLS / SPG / MEY / GOH / GUM / CHC /<br>COM / ABZ / JAG / OBR / MOS / ROR         Fixture Material: Aluminum Die Cast         Cut-out Measurements: ⊠ 111mm / 4 3/8"         Upon Request: Unique Ceiling Thickness         ELECTRICAL         Lamp Type: LED (Zhaga Standard)         Input Wattage (W): 15.5         Total Output Wattage (W): 14.5         Dimming: Tri-Mode (Non-Dimming and Phase Dimming (120Vac only)<br>and 0-10V Dimming)         Driver Included: No         Driver Location: Recessed Housing         Driver Class: Class 2         Housing: See components         Input Voltage (V): 120 - 277         Constant Current (MA): 500         LED                                                                                                                                                                                                                                                                                                                                                                                                                                                                                    | Min. Recessing Depth (in): $5\frac{1}{8}$       |
| Weight (lbs): 1.37         Fixture Finish: SSR / BKV / CWI / CRY / HAB / UFT / ITA / RUA / FTG / MYG /         LOD / PUS / FRO / FUP / KIA / POP / BLS / SPG / MEY / GOH / GUM / CHC /         COM / ABZ / JAG / OBR / MOS / ROR         Fixture Material: Aluminum Die Cast         Cut-out Measurements: ⊠ 111mm / 4 3/8"         Upon Request: Unique Ceiling Thickness         ELECTRICAL         Lamp Type: LED (Zhaga Standard)         Input Wattage (W): 15.5         Total Output Wattage (W): 14.5         Dimming: Tri-Mode (Non-Dimming and Phase Dimming (120Vac only)         and 0-10V Dimming)         Driver Included: No         Driver Location: Recessed Housing         Driver Class: Class 2         Housing: See components         Input Voltage (V): 120 - 277         Constant Current (MA): 500         LED                                                                                                                                                                                                                                                                                                                                                                                                                                                                                                | Light Distribution: Adjustable / Downlight      |
| Fixture Finish: SSR / BKV / CWI / CRY / HAB / UFT / ITA / RUA / FTG / MYG /         LOD / PUS / FRO / FUP / KIA / POP / BLS / SPG / MEY / GOH / GUM / CHC /         COM / ABZ / JAG / OBR / MOS / ROR         Fixture Material: Aluminum Die Cast         Cut-out Measurements: ⊠ 111mm / 4 3/8"         Upon Request: Unique Ceiling Thickness         ELECTRICAL         Lamp Type: LED (Zhaga Standard)         Input Wattage (W): 15.5         Total Output Wattage (W): 14.5         Dimming: Tri-Mode (Non-Dimming and Phase Dimming (120Vac only)         and 0-10V Dimming)         Driver Included: No         Driver Location: Recessed Housing         Driver Class: Class 2         Housing: See components         Input Voltage (V): 120 - 277         Constant Current (MA): 500         LED                                                                                                                                                                                                                                                                                                                                                                                                                                                                                                                           | Weight (kg): 0.621                              |
| LOD / PUS / FRO / FUP / KIA / POP / BLS / SPG / MEY / GOH / GUM / CHC /<br>COM / ABZ / JAG / OBR / MOS / ROR<br>Fixture Material: Aluminum Die Cast<br>Cut-out Measurements: ⊠ 111mm / 4 3/8"<br>Upon Request: Unique Ceiling Thickness<br>ELECTRICAL<br>Lamp Type: LED (Zhaga Standard)<br>Input Wattage (W): 15.5<br>Total Output Wattage (W): 14.5<br>Dimming: Tri-Mode (Non-Dimming and Phase Dimming (120Vac only)<br>and 0-10V Dimming)<br>Driver Included: No<br>Driver Included: No<br>Driver Location: Recessed Housing<br>Driver Type: Constant Current - Universal<br>Driver Class: Class 2<br>Housing: See components<br>Input Voltage (V): 120 - 277<br>Constant Current (MA): 500<br>LED                                                                                                                                                                                                                                                                                                                                                                                                                                                                                                                                                                                                                                | Weight (lbs): 1.37                              |
| COM / ABZ / JAG / OBR / MOS / ROR         Fixture Material: Aluminum Die Cast         Cut-out Measurements: ⊠ 111mm / 4 3/8"         Upon Request: Unique Ceiling Thickness         ELECTRICAL         Lamp Type: LED (Zhaga Standard)         Input Wattage (W): 15.5         Total Output Wattage (W): 14.5         Dimming: Tri-Mode (Non-Dimming and Phase Dimming (120Vac only)<br>and 0-10V Dimming)         Driver Included: No         Driver Included: No         Driver Location: Recessed Housing         Driver Class: Class 2         Housing: See components         Input Voltage (V): 120 - 277         Constant Current (MA): 500         LED                                                                                                                                                                                                                                                                                                                                                                                                                                                                                                                                                                                                                                                                        |                                                 |
| Fixture Material: Aluminum Die Cast         Cut-out Measurements: ⊠ 111mm / 4 3/8"         Upon Request: Unique Ceiling Thickness         ELECTRICAL         Lamp Type: LED (Zhaga Standard)         Input Wattage (W): 15.5         Total Output Wattage (W): 14.5         Dimming: Tri-Mode (Non-Dimming and Phase Dimming (120Vac only) and 0-10V Dimming)         Driver Included: No         Driver Location: Recessed Housing         Driver Class: Class 2         Housing: See components         Input Voltage (V): 120 - 277         Constant Current (MA): 500         LED                                                                                                                                                                                                                                                                                                                                                                                                                                                                                                                                                                                                                                                                                                                                                 |                                                 |
| Cut-out Measurements: № 111mm / 4 3/8"         Upon Request: Unique Ceiling Thickness         ELECTRICAL         Lamp Type: LED (Zhaga Standard)         Input Wattage (W): 15.5         Total Output Wattage (W): 14.5         Dimming: Tri-Mode (Non-Dimming and Phase Dimming (120Vac only)<br>and 0-10V Dimming)         Driver Included: No         Driver Location: Recessed Housing         Driver Type: Constant Current - Universal         Driver Class: Class 2         Housing: See components         Input Voltage (V): 120 - 277         Constant Current (MA): 500         LED                                                                                                                                                                                                                                                                                                                                                                                                                                                                                                                                                                                                                                                                                                                                        |                                                 |
| Upon Request: Unique Ceiling Thickness         ELECTRICAL         Lamp Type: LED (Zhaga Standard)         Input Wattage (W): 15.5         Total Output Wattage (W): 14.5         Dimming: Tri-Mode (Non-Dimming and Phase Dimming (120Vac only)<br>and 0-10V Dimming)         Driver Included: No         Driver Location: Recessed Housing         Driver Class: Class 2         Housing: See components         Input Voltage (V): 120 - 277         Constant Current (MA): 500         LED                                                                                                                                                                                                                                                                                                                                                                                                                                                                                                                                                                                                                                                                                                                                                                                                                                         |                                                 |
| ELECTRICAL         Lamp Type: LED (Zhaga Standard)         Input Wattage (W): 15.5         Total Output Wattage (W): 14.5         Dimming: Tri-Mode (Non-Dimming and Phase Dimming (120Vac only)<br>and 0-10V Dimming)         Driver Included: No         Driver Included: No         Driver Class: Class 2         Housing: See components         Input Voltage (V): 120 - 277         Constant Current (MA): 500         LED                                                                                                                                                                                                                                                                                                                                                                                                                                                                                                                                                                                                                                                                                                                                                                                                                                                                                                      | <u>.</u>                                        |
| Lamp Type: LED (Zhaga Standard)<br>Input Wattage (W): 15.5<br>Total Output Wattage (W): 14.5<br>Dimming: Tri-Mode (Non-Dimming and Phase Dimming (120Vac only)<br>and 0-10V Dimming)<br>Driver Included: No<br>Driver Location: Recessed Housing<br>Driver Type: Constant Current - Universal<br>Driver Class: Class 2<br>Housing: See components<br>Input Voltage (V): 120 - 277<br>Constant Current (MA): 500<br>LED                                                                                                                                                                                                                                                                                                                                                                                                                                                                                                                                                                                                                                                                                                                                                                                                                                                                                                                |                                                 |
| Input Wattage (W): 15.5<br>Total Output Wattage (W): 14.5<br>Dimming: Tri-Mode (Non-Dimming and Phase Dimming (120Vac only)<br>and 0-10V Dimming)<br>Driver Included: No<br>Driver Location: Recessed Housing<br>Driver Type: Constant Current - Universal<br>Driver Class: Class 2<br>Housing: See components<br>Input Voltage (V): 120 - 277<br>Constant Current (MA): 500<br>LED                                                                                                                                                                                                                                                                                                                                                                                                                                                                                                                                                                                                                                                                                                                                                                                                                                                                                                                                                   |                                                 |
| Total Output Wattage (W): 14.5         Dimming: Tri-Mode (Non-Dimming and Phase Dimming (120Vac only) and 0-10V Dimming)         Driver Included: No         Driver Included: No         Driver Location: Recessed Housing         Driver Type: Constant Current - Universal         Driver Class: Class 2         Housing: See components         Input Voltage (V): 120 - 277         Constant Current (MA): 500         LED                                                                                                                                                                                                                                                                                                                                                                                                                                                                                                                                                                                                                                                                                                                                                                                                                                                                                                        |                                                 |
| Dimming: Tri-Mode (Non-Dimming and Phase Dimming (120Vac only) and 0-10V Dimming)         Driver Included: No         Driver Location: Recessed Housing         Driver Type: Constant Current - Universal         Driver Class: Class 2         Housing: See components         Input Voltage (V): 120 - 277         Constant Current (MA): 500         LED                                                                                                                                                                                                                                                                                                                                                                                                                                                                                                                                                                                                                                                                                                                                                                                                                                                                                                                                                                           |                                                 |
| and 0-10V Dimming) Driver Included: No Driver Location: Recessed Housing Driver Type: Constant Current - Universal Driver Class: Class 2 Housing: See components Input Voltage (V): 120 - 277 Constant Current (MA): 500 LED                                                                                                                                                                                                                                                                                                                                                                                                                                                                                                                                                                                                                                                                                                                                                                                                                                                                                                                                                                                                                                                                                                          |                                                 |
| Driver Location: Recessed Housing<br>Driver Type: Constant Current - Universal<br>Driver Class: Class 2<br>Housing: See components<br>Input Voltage (V): 120 - 277<br>Constant Current (MA): 500<br>LED                                                                                                                                                                                                                                                                                                                                                                                                                                                                                                                                                                                                                                                                                                                                                                                                                                                                                                                                                                                                                                                                                                                               |                                                 |
| Driver Type: Constant Current - Universal<br>Driver Class: Class 2<br>Housing: See components<br>Input Voltage (V): 120 - 277<br>Constant Current (MA): 500<br>LED                                                                                                                                                                                                                                                                                                                                                                                                                                                                                                                                                                                                                                                                                                                                                                                                                                                                                                                                                                                                                                                                                                                                                                    | Driver Included: No                             |
| Driver Class: Class 2<br>Housing: See components<br>Input Voltage (V): 120 - 277<br>Constant Current (MA): 500<br>LED                                                                                                                                                                                                                                                                                                                                                                                                                                                                                                                                                                                                                                                                                                                                                                                                                                                                                                                                                                                                                                                                                                                                                                                                                 | Driver Location: Recessed Housing               |
| Housing: See components<br>Input Voltage (V): 120 - 277<br>Constant Current (MA): 500<br>LED                                                                                                                                                                                                                                                                                                                                                                                                                                                                                                                                                                                                                                                                                                                                                                                                                                                                                                                                                                                                                                                                                                                                                                                                                                          | Driver Type: Constant Current - Universal       |
| Input Voltage (V): 120 - 277<br>Constant Current (MA): 500<br>LED                                                                                                                                                                                                                                                                                                                                                                                                                                                                                                                                                                                                                                                                                                                                                                                                                                                                                                                                                                                                                                                                                                                                                                                                                                                                     | Driver Class: Class 2                           |
| Constant Current (MA): 500 LED                                                                                                                                                                                                                                                                                                                                                                                                                                                                                                                                                                                                                                                                                                                                                                                                                                                                                                                                                                                                                                                                                                                                                                                                                                                                                                        | Housing: See components                         |
| LED                                                                                                                                                                                                                                                                                                                                                                                                                                                                                                                                                                                                                                                                                                                                                                                                                                                                                                                                                                                                                                                                                                                                                                                                                                                                                                                                   | Input Voltage (V): 120 - 277                    |
|                                                                                                                                                                                                                                                                                                                                                                                                                                                                                                                                                                                                                                                                                                                                                                                                                                                                                                                                                                                                                                                                                                                                                                                                                                                                                                                                       | Constant Current (MA): 500                      |
| Number of LEDs: 1                                                                                                                                                                                                                                                                                                                                                                                                                                                                                                                                                                                                                                                                                                                                                                                                                                                                                                                                                                                                                                                                                                                                                                                                                                                                                                                     | LED                                             |
| Number of LED3. 1                                                                                                                                                                                                                                                                                                                                                                                                                                                                                                                                                                                                                                                                                                                                                                                                                                                                                                                                                                                                                                                                                                                                                                                                                                                                                                                     | Number of LEDs: 1                               |