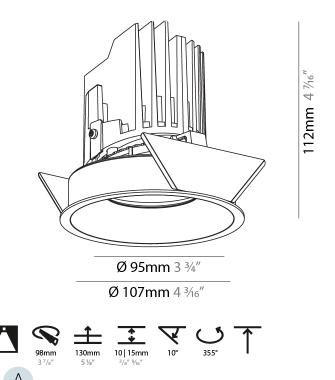

### GENERAL

| Subseries: Bioniq Round Semi Adjustable         Brand: Prolicht         Division: Architectural         Mounting Type: Trimless         Mounting Location: Ceiling         Subcategory: Downlight         PHYSICAL         Shape: Round         Diameter (mm): 107         Diameter (in): 4 ½         Ceiling Thickness (mm): 10/12.5/15/25         Ceiling Thickness (in): 3/8 or 1/2 or 9/16 or 1         Min. Recessing Depth (in): 5 ½         Light Distribution: Adjustable / Downlight         Weight (kg): 0.621         Do Prove S / FRO / FUP / KLA / POP / BLS / SPG / MEY / GOH / GUM / CHC / COM / ABZ / JAG / OBR / MOS / ROR         Fixture Material: Aluminum Die Cast <td< th=""><th>Series: Bioniq</th></td<>                                                                                                                           | Series: Bioniq                                  |
|---------------------------------------------------------------------------------------------------------------------------------------------------------------------------------------------------------------------------------------------------------------------------------------------------------------------------------------------------------------------------------------------------------------------------------------------------------------------------------------------------------------------------------------------------------------------------------------------------------------------------------------------------------------------------------------------------------------------------------------------------------------------------------------------------------------------------------------------------------------------------------------------------------------------------------------------------------------------------------------------------------------------------------------------------------------------------------------------------------------------------------------------------------------------------------------------------------------------------------------------------------------------------------------------------------------------------------------|-------------------------------------------------|
| Division: Architectural<br>Mounting Type: Trimless<br>Mounting Location: Ceiling<br>Subcategory: Downlight<br>PHYSICAL<br>Shape: Round<br>Diameter (im): 107<br>Diameter (im): 107<br>Diameter (in): 4 ½<br>Height (im): 112<br>Height (im): 112<br>Height (im): 112<br>Height (im): 12<br>Height (im): 13/8 or 1/2 or 9/16 or 1<br>Min. Recessing Depth (im): 130<br>Min. Recessing Depth (in): 5 ½<br>Light Distribution: Adjustable / Downlight<br>Weight (kg): 0.621<br>Weight (kg): 0.621<br>Weight (kg): 0.621<br>Weight (kg): 0.621<br>Weight (kg): 0.621<br>Kure Finish: SSR / BKV / CWI / CRY / HAB / UFT / ITA / RUA / FTG / MYG /<br>LOD / PUS / FRO / FUP / KIA / POP / BLS / SPG / MEY / GOH / GUM / CHC /<br>COM / ABZ / JAG / OBR / MOS / ROR<br>Fixture Material: Aluminum Die Cast<br>Cut-out Measurements: 🛚 111mm / 4 3/8"<br>Upon Request: Unique Ceiling Thickness<br><b>ELECTRICAL</b><br>Lamp Type: LED (Zhaga Standard)<br>Input Wattage (W): 14.5<br>Dimming: Tri-Mode (Non-Dimming and Phase Dimming (120Vac only)<br>and 0-10V Dimming)<br>Driver Location: Recessed Housing<br>Driver Class: Class 2<br>Housing: See components<br>Input Voltage (V): 120 - 277<br>Constant Current (MA): 500<br><b>LED</b>                                                                                               | Subseries: Bioniq Round Semi Adjustable         |
| Mounting Type: Trimless         Mounting Location: Ceiling         Subcategory: Downlight         PHYSICAL         Shape: Round         Diameter (mm): 107         Diameter (in): 4 <sup>3</sup> / <sub>16</sub> Height (mm): 112         Height (mi): 4 <sup>1</sup> / <sub>16</sub> Ceiling Thickness (mn): 10 / 12.5 / 15 / 25         Ceiling Thickness (mn): 10 / 12.5 / 15 / 25         Ceiling Thickness (mn): 10 / 12.5 / 15 / 25         Ceiling Thickness (mn): 10 / 12.5 / 15 / 25         Ceiling Thickness (mn): 10 / 12.5 / 15 / 25         Ceiling Thickness (mn): 10 / 12.5 / 15 / 25         Ceiling Thickness (mn): 10 / 12.5 / 15 / 25         Ceiling Thickness (mn): 10 / 12.5 / 15 / 25         Ceiling Thickness (mn): 10 / 12.5 / 15 / 26         Light Distribution: Adjustable / Downlight         Weight (kg): 0.621         Weight (kg): 0.621         Weight (kg): 0.621         Weight (lbs): 1.37         Fixture Finish: SSR / BKV / CWI / CRY / HAB / UFT / ITA / RUA / FTG / MYG / LOD / PUS / FRO / FUP / KIA / POP / BLS / SPG / MEY / GOH / GUM / CHC / COM / ABZ / JAG / OBR / MOS / ROR         Fixture Material: Aluminum Die Cast         Cut-out Measurements: Ø 111mm / 4 3/8"         Upon Request: Unique Ceiling Thickness         ELECTRICAL         Lamp Type: LED (Zhaga Standard)   | Brand: Prolicht                                 |
| Mounting Location: Ceiling         Subcategory: Downlight         PHYSICAL         Shape: Round         Diameter (im): 107         Diameter (im): 112         Height (im): 112         Height (im): 112         Height (in): 4 <sup>1</sup> / <sub>16</sub> Ceiling Thickness (im): 10 / 12.5 / 15 / 25         Ceiling Thickness (im): 10 / 12.5 / 15 / 25         Ceiling Thickness (im): 10 / 12.5 / 15 / 25         Ceiling Thickness (in): 3/8 or 1/2 or 9/16 or 1         Min. Recessing Depth (im): 130         Min. Recessing Depth (in): 5 <sup>1</sup> / <sub>8</sub> Light Distribution: Adjustable / Downlight         Weight (kg): 0.621         Weight (kg): 0.621         Weight (kg): 0.621         Weight (lbs): 1.37         Fixture Finish: SSR / BKV / CWI / CRY / HAB / UFT / ITA / RUA / FTG / MYG / LOD / PUS / FRO / FUP / KIA / POP / BLS / SPG / MEY / GOH / GUM / CHC / COM / ABZ / JAG / OBR / MOS / ROR         Fixture Material: Aluminum Die Cast         Cut-out Measurements: Ø 111mm / 4 3/8"         Upon Request: Unique Ceiling Thickness         ELECTRICAL         Lamp Type: LED (Zhaga Standard)         Input Wattage (W): 15.5         Total Output Wattage (W): 14.5         Dimming: Tri-Mode (Non-Dimming and Phase Dimming (120Vac only) and 0-10V Dimming)         Driver Included: N | Division: Architectural                         |
| Subcategory: Downlight         PHYSICAL         Shape: Round         Diameter (mm): 107         Diameter (in): 4 $\frac{1}{16}$ Height (mm): 112         Height (in): 4 $\frac{1}{16}$ Ceiling Thickness (mm): 10 / 12.5 / 15 / 25         Ceiling Thickness (mm): 10 / 12.5 / 15 / 25         Ceiling Thickness (mm): 10 / 12.5 / 15 / 25         Ceiling Thickness (mm): 10 / 12.5 / 15 / 25         Ceiling Thickness (mm): 10 / 12.5 / 15 / 25         Ceiling Thickness (mm): 10 / 12.5 / 15 / 25         Ceiling Thickness (mm): 10 / 12.5 / 15 / 25         Ceiling Thickness (mm): 10 / 12.5 / 15 / 25         Ceiling Thickness (mm): 130         Min. Recessing Depth (mm): 130         Min. Recessing Depth (in): 5 $\frac{1}{6}$ Light Distribution: Adjustable / Downlight         Weight (bs): 1.37         Fixture Finish: SSR / BKV / CWI / CRY / HAB / UFT / ITA / RUA / FTG / MYG / LOD / PUS / FRO / FUP / KIA / POP / BLS / SPG / MEY / GOH / GUM / CHC / COM / ABZ / JAG / OBR / MOS / ROR         Fixture Material: Aluminum Die Cast         Cut-out Measurements: 🛚 111mm / 4 3/8"         Upon Request: Unique Ceiling Thickness         ELECTRICAL         Lamp Type: LED (Zhaga Standard)         Input Wattage (W): 15.5         Total Output Wattage (W): 14.5         Dimming: Tri-Mode (Non            | Mounting Type: Trimless                         |
| PHYSICAL         Shape: Round         Diameter (im): 107         Diameter (in): 4 $\frac{1}{16}$ Height (in): 112         Height (in): 4 $\frac{1}{16}$ Ceiling Thickness (mm): 10 / 12.5 / 15 / 25         Ceiling Thickness (mm): 10 / 12.5 / 15 / 25         Ceiling Thickness (mm): 10 / 12.5 / 15 / 25         Ceiling Thickness (mm): 10 / 12.5 / 15 / 25         Ceiling Thickness (mm): 10 / 12.5 / 15 / 25         Ceiling Thickness (mm): 10 / 12.5 / 15 / 25         Ceiling Thickness (mm): 10 / 12.5 / 15 / 25         Ceiling Thickness (mm): 10 / 12.5 / 15 / 25         Ceiling Thickness (mm): 10 / 12.5 / 15 / 25         Ceiling Thickness (mm): 130         Min. Recessing Depth (mm): 130         Min. Recessing Depth (im): 5 $\frac{1}{6}$ Light Distribution: Adjustable / Downlight         Weight (kg): 0.621         Weight (kg): 0.621         Weight (kg): 1.37         Fixture Finish: SSR / BKV / CWI / CRY / HAB / UFT / ITA / RUA / FTG / MYG /<br>LOD / PUS / FRO / FUP / KIA / POP / BLS / SPG / MEY / GOH / GUM / CHC /<br>COM / ABZ / JAG / OBR / MOS / ROR         Fixture Material: Aluminum Die Cast         Cut-out Measurements: 🛛 111mm / 4 3/8"         Upon Request: Unique Ceiling Thickness <b>ELECTRICAL</b> Lamp Type: LED (Zhaga Standard)         Input Wattage (W                 | Mounting Location: Ceiling                      |
| Shape: RoundDiameter (mm): 107Diameter (in): 4 $\frac{1}{1_{16}}$ Height (mm): 112Height (in): 4 $\frac{1}{1_{16}}$ Ceiling Thickness (mm): 10 / 12.5 / 15 / 25Ceiling Thickness (mm): 10 / 12.5 / 15 / 25Ceiling Thickness (in): 3/8 or 1/2 or 9/16 or 1Min. Recessing Depth (mm): 130Min. Recessing Depth (in): 5 $\frac{1}{8}$ Light Distribution: Adjustable / DownlightWeight (kg): 0.621Weight (lbs): 1.37Fixture Finish: SSR / BKV / CWI / CRY / HAB / UFT / ITA / RUA / FTG / MYG /<br>LOD / PUS / FRO / FUP / KIA / POP / BLS / SPG / MEY / GOH / GUM / CHC /<br>COM / ABZ / JAG / OBR / MOS / RORFixture Material: Aluminum Die CastCut-out Measurements: 🛚 111mm / 4 3/8"Upon Request: Unique Ceiling Thickness <b>ELECTRICAL</b> Lamp Type: LED (Zhaga Standard)<br>Input Wattage (W): 15.5Total Output Wattage (W): 14.5Dimming: Tri-Mode (Non-Dimming and Phase Dimming (120Vac only)<br>and 0-10V Dimming)Driver Included: NoDriver Location: Recessed Housing<br>Driver Type: Constant Current - UniversalDriver Class: Class 2Housing: See components<br>Input Voltage (V): 120 - 277<br>Constant Current (MA): 500LED                                                                                                                                                                                               | Subcategory: Downlight                          |
| Diameter (mm): 107<br>Diameter (in): 4 $\frac{3}{1_{16}}$<br>Height (mm): 112<br>Height (in): 4 $\frac{7}{1_{16}}$<br>Ceiling Thickness (mm): 10 / 12.5 / 15 / 25<br>Ceiling Thickness (in): 3/8 or 1/2 or 9/16 or 1<br>Min. Recessing Depth (mn): 5 $\frac{1}{3}$<br>Light Distribution: Adjustable / Downlight<br>Weight (kg): 0.621<br>Weight (kg): 0.621<br>Weight (kg): 0.621<br>Weight (kg): 0.621<br>Weight (lbs): 1.37<br>Fixture Finish: SSR / BKV / CWI / CRY / HAB / UFT / ITA / RUA / FTG / MYG /<br>LOD / PUS / FRO / FUP / KIA / POP / BLS / SPG / MEY / GOH / GUM / CHC /<br>COM / ABZ / JAG / OBR / MOS / ROR<br>Fixture Material: Aluminum Die Cast<br>Cut-out Measurements: 🖄 111mm / 4 3/8"<br>Upon Request: Unique Ceiling Thickness<br><b>ELECTRICAL</b><br>Lamp Type: LED (Zhaga Standard)<br>Input Wattage (W): 15.5<br>Total Output Wattage (W): 14.5<br>Dimming: Tri-Mode (Non-Dimming and Phase Dimming (120Vac only)<br>and 0-10V Dimming)<br>Driver Included: No<br>Driver Location: Recessed Housing<br>Driver Type: Constant Current - Universal<br>Driver Class: Class 2<br>Housing: See components<br>Input Voltage (V): 120 - 277<br>Constant Current (MA): 500<br><b>LED</b>                                                                                                                        | PHYSICAL                                        |
| Diameter (in): 4 $\frac{3}{16}$<br>Height (in): 4 $\frac{7}{16}$<br>Ceiling Thickness (in): 10 / 12.5 / 15 / 25<br>Ceiling Thickness (in): 3/8 or 1/2 or 9/16 or 1<br>Min. Recessing Depth (in): 5 $\frac{1}{6}$<br>Light Distribution: Adjustable / Downlight<br>Weight (kg): 0.621<br>Weight (kg): 0.621<br>Weight (kg): 0.621<br>Weight (lbs): 1.37<br>Fixture Finish: SSR / BKV / CWI / CRY / HAB / UFT / ITA / RUA / FTG / MYG /<br>LOD / PUS / FRO / FUP / KIA / POP / BLS / SPG / MEY / GOH / GUM / CHC /<br>COM / ABZ / JAG / OBR / MOS / ROR<br>Fixture Material: Aluminum Die Cast<br>Cut-out Measurements: 🛛 111mm / 4 3/8"<br>Upon Request: Unique Ceiling Thickness<br><b>ELECTRICAL</b><br>Lamp Type: LED (Zhaga Standard)<br>Input Wattage (W): 15.5<br>Total Output Wattage (W): 14.5<br>Dimming: Tri-Mode (Non-Dimming and Phase Dimming (120Vac only)<br>and 0-10V Dimming)<br>Driver Included: No<br>Driver Location: Recessed Housing<br>Driver Type: Constant Current - Universal<br>Driver Type: Constant Current - Universal<br>Driver Class: Class 2<br>Housing: See components<br>Input Voltage (V): 120 - 277<br>Constant Current (MA): 500<br><b>LED</b>                                                                                                                                                   | Shape: Round                                    |
| Height (mm): 112         Height (in): 4 $\frac{7}{4_6}$ Ceiling Thickness (mm): 10 / 12.5 / 15 / 25         Ceiling Thickness (in): 3/8 or 1/2 or 9/16 or 1         Min. Recessing Depth (mn): 130         Min. Recessing Depth (in): 5 $\frac{1}{4}$ Light Distribution: Adjustable / Downlight         Weight (kg): 0.621         Weight (kg): 0.621         Weight (lbs): 1.37         Fixture Finish: SSR / BKV / CWI / CRY / HAB / UFT / ITA / RUA / FTG / MYG / LOD / PUS / FRO / FUP / KIA / POP / BLS / SPG / MEY / GOH / GUM / CHC / COM / ABZ / JAG / OBR / MOS / ROR         Fixture Material: Aluminum Die Cast         Cut-out Measurements: 🖄 111mm / 4 3/8"         Upon Request: Unique Ceiling Thickness         ELECTRICAL         Lamp Type: LED (Zhaga Standard)         Input Wattage (W): 15.5         Total Output Wattage (W): 14.5         Dimming: Tri-Mode (Non-Dimming and Phase Dimming (120Vac only) and 0-10V Dimming)         Driver Included: No         Driver Castion: Recessed Housing         Driver Casts: Class 2         Housing: See components         Input Voltage (V): 120 - 277         Constant Current (MA): 500         LED                                                                                                                                                          | Diameter (mm): 107                              |
| Height (in): 4 7/ <sub>16</sub> Ceiling Thickness (mm): 10 / 12.5 / 15 / 25         Ceiling Thickness (in): 3/8 or 1/2 or 9/16 or 1         Min. Recessing Depth (mn): 130         Min. Recessing Depth (in): 5 ½         Light Distribution: Adjustable / Downlight         Weight (kg): 0.621         Weight (kg): 0.621         Weight (lbs): 1.37         Fixture Finish: SSR / BKV / CWI / CRY / HAB / UFT / ITA / RUA / FTG / MYG /<br>LOD / PUS / FRO / FUP / KIA / POP / BLS / SPG / MEY / GOH / GUM / CHC /<br>COM / ABZ / JAG / OBR / MOS / ROR         Fixture Material: Aluminum Die Cast         Cut-out Measurements: 🖄 111mm / 4 3/8"         Upon Request: Unique Ceiling Thickness <b>ELECTRICAL</b> Lamp Type: LED (Zhaga Standard)         Input Wattage (W): 15.5         Total Output Wattage (W): 14.5         Dimming: Tri-Mode (Non-Dimming and Phase Dimming (120Vac only)<br>and 0-10V Dimming)         Driver Included: No         Driver Location: Recessed Housing         Driver Class: Class 2         Housing: See components         Input Voltage (V): 120 - 277         Constant Current (MA): 500                                                                                                                                                                                                 | Diameter (in): $4\frac{3}{16}$                  |
| Ceiling Thickness (im): 10 / 12.5 / 15 / 25         Ceiling Thickness (in): 3/8 or 1/2 or 9/16 or 1         Min. Recessing Depth (im): 5 ½         Light Distribution: Adjustable / Downlight         Weight (kg): 0.621         Weight (kg): 0.621         Weight (lbs): 1.37         Fixture Finish: SSR / BKV / CWI / CRY / HAB / UFT / ITA / RUA / FTG / MYG / LOD / PUS / FRO / FUP / KIA / POP / BLS / SPG / MEY / GOH / GUM / CHC / COM / ABZ / JAG / OBR / MOS / ROR         Fixture Material: Aluminum Die Cast         Cut-out Measurements: ⊠ 111mm / 4 3/8"         Upon Request: Unique Ceiling Thickness         ELECTRICAL         Lamp Type: LED (Zhaga Standard)         Input Wattage (W): 15.5         Total Output Wattage (W): 14.5         Dimming: Tri-Mode (Non-Dimming and Phase Dimming (120Vac only) and 0-10V Dimming)         Driver Included: No         Driver Location: Recessed Housing         Driver Class: Class 2         Housing: See components         Input Voltage (V): 120 - 277         Constant Current (MA): 500         LED                                                                                                                                                                                                                                                            | Height (mm): 112                                |
| Ceiling Thickness (in): 3/8 or 1/2 or 9/16 or 1         Min. Recessing Depth (im): 130         Min. Recessing Depth (in): 5 ⅓         Light Distribution: Adjustable / Downlight         Weight (kg): 0.621         Weight (ls): 1.37         Fixture Finish: SSR / BKV / CWI / CRY / HAB / UFT / ITA / RUA / FTG / MYG /<br>LOD / PUS / FRO / FUP / KIA / POP / BLS / SPG / MEY / GOH / GUM / CHC /<br>COM / ABZ / JAG / OBR / MOS / ROR         Fixture Material: Aluminum Die Cast         Cut-out Measurements: ⊠ 111mm / 4 3/8"         Upon Request: Unique Ceiling Thickness         ELECTRICAL         Lamp Type: LED (Zhaga Standard)         Input Wattage (W): 15.5         Total Output Wattage (W): 14.5         Dimming: Tri-Mode (Non-Dimming and Phase Dimming (120Vac only)<br>and 0-10V Dimming)         Driver Included: No         Driver Class: Class 2         Housing: See components         Input Voltage (V): 120 - 277         Constant Current (MA): 500         LED                                                                                                                                                                                                                                                                                                                                      | Height (in): 4 <sup>7</sup> / <sub>16</sub>     |
| Min. Recessing Depth (mm): 130         Min. Recessing Depth (in): 5 ¼         Light Distribution: Adjustable / Downlight         Weight (kg): 0.621         Weight (kg): 1.37         Fixture Finish: SSR / BKV / CWI / CRY / HAB / UFT / ITA / RUA / FTG / MYG /<br>LOD / PUS / FRO / FUP / KIA / POP / BLS / SPG / MEY / GOH / GUM / CHC /<br>COM / ABZ / JAG / OBR / MOS / ROR         Fixture Material: Aluminum Die Cast         Cut-out Measurements: ⊠ 111mm / 4 3/8"         Upon Request: Unique Ceiling Thickness         ELECTRICAL         Lamp Type: LED (Zhaga Standard)         Input Wattage (W): 15.5         Total Output Wattage (W): 14.5         Dimming: Tri-Mode (Non-Dimming and Phase Dimming (120Vac only)<br>and 0-10V Dimming)         Driver Included: No         Driver Location: Recessed Housing         Driver Class: Class 2         Housing: See components         Input Voltage (V): 120 - 277         Constant Current (MA): 500         LED                                                                                                                                                                                                                                                                                                                                                    | Ceiling Thickness (mm): 10 / 12.5 / 15 / 25     |
| Min. Recessing Depth (in): 5 ⅓         Light Distribution: Adjustable / Downlight         Weight (kg): 0.621         Weight (kg): 1.37         Fixture Finish: SSR / BKV / CWI / CRY / HAB / UFT / ITA / RUA / FTG / MYG /<br>LOD / PUS / FRO / FUP / KIA / POP / BLS / SPG / MEY / GOH / GUM / CHC /<br>COM / ABZ / JAG / OBR / MOS / ROR         Fixture Material: Aluminum Die Cast         Cut-out Measurements: ⊠ 111mm / 4 3/8"         Upon Request: Unique Ceiling Thickness         ELECTRICAL         Lamp Type: LED (Zhaga Standard)         Input Wattage (W): 15.5         Total Output Wattage (W): 14.5         Dimming: Tri-Mode (Non-Dimming and Phase Dimming (120Vac only)<br>and 0-10V Dimming)         Driver Included: No         Driver Location: Recessed Housing         Driver Class: Class 2         Housing: See components         Input Voltage (V): 120 - 277         Constant Current (MA): 500         LED                                                                                                                                                                                                                                                                                                                                                                                           | Ceiling Thickness (in): 3/8 or 1/2 or 9/16 or 1 |
| Light Distribution: Adjustable / Downlight<br>Weight (kg): 0.621<br>Weight (lbs): 1.37<br>Fixture Finish: SSR / BKV / CWI / CRY / HAB / UFT / ITA / RUA / FTG / MYG /<br>LOD / PUS / FRO / FUP / KIA / POP / BLS / SPG / MEY / GOH / GUM / CHC /<br>COM / ABZ / JAG / OBR / MOS / ROR<br>Fixture Material: Aluminum Die Cast<br>Cut-out Measurements: ⊠ 111mm / 4 3/8"<br>Upon Request: Unique Ceiling Thickness<br><b>ELECTRICAL</b><br>Lamp Type: LED (Zhaga Standard)<br>Input Wattage (W): 15.5<br>Total Output Wattage (W): 14.5<br>Dimming: Tri-Mode (Non-Dimming and Phase Dimming (120Vac only)<br>and 0-10V Dimming)<br>Driver Included: No<br>Driver Location: Recessed Housing<br>Driver Type: Constant Current - Universal<br>Driver Class: Class 2<br>Housing: See components<br>Input Voltage (V): 120 - 277<br>Constant Current (MA): 500<br><b>LED</b>                                                                                                                                                                                                                                                                                                                                                                                                                                                                | Min. Recessing Depth (mm): 130                  |
| Weight (kg): 0.621         Weight (lbs): 1.37         Fixture Finish: SSR / BKV / CWI / CRY / HAB / UFT / ITA / RUA / FTG / MYG /<br>LOD / PUS / FRO / FUP / KIA / POP / BLS / SPG / MEY / GOH / GUM / CHC /<br>COM / ABZ / JAG / OBR / MOS / ROR         Fixture Material: Aluminum Die Cast         Cut-out Measurements: ⊠ 111mm / 4 3/8"         Upon Request: Unique Ceiling Thickness         ELECTRICAL         Lamp Type: LED (Zhaga Standard)         Input Wattage (W): 15.5         Total Output Wattage (W): 14.5         Dimming: Tri-Mode (Non-Dimming and Phase Dimming (120Vac only)<br>and 0-10V Dimming)         Driver Included: No         Driver Location: Recessed Housing         Driver Class: Class 2         Housing: See components         Input Voltage (V): 120 - 277         Constant Current (MA): 500         LED                                                                                                                                                                                                                                                                                                                                                                                                                                                                                    | Min. Recessing Depth (in): $5\frac{1}{8}$       |
| Weight (lbs): 1.37         Fixture Finish: SSR / BKV / CWI / CRY / HAB / UFT / ITA / RUA / FTG / MYG /         LOD / PUS / FRO / FUP / KIA / POP / BLS / SPG / MEY / GOH / GUM / CHC /         COM / ABZ / JAG / OBR / MOS / ROR         Fixture Material: Aluminum Die Cast         Cut-out Measurements: ⊠ 111mm / 4 3/8"         Upon Request: Unique Ceiling Thickness         ELECTRICAL         Lamp Type: LED (Zhaga Standard)         Input Wattage (W): 15.5         Total Output Wattage (W): 14.5         Dimming: Tri-Mode (Non-Dimming and Phase Dimming (120Vac only)         and 0-10V Dimming)         Driver Included: No         Driver Location: Recessed Housing         Driver Class: Class 2         Housing: See components         Input Voltage (V): 120 - 277         Constant Current (MA): 500         LED                                                                                                                                                                                                                                                                                                                                                                                                                                                                                                | Light Distribution: Adjustable / Downlight      |
| Fixture Finish: SSR / BKV / CWI / CRY / HAB / UFT / ITA / RUA / FTG / MYG /         LOD / PUS / FRO / FUP / KIA / POP / BLS / SPG / MEY / GOH / GUM / CHC /         COM / ABZ / JAG / OBR / MOS / ROR         Fixture Material: Aluminum Die Cast         Cut-out Measurements: ⊠ 111mm / 4 3/8"         Upon Request: Unique Ceiling Thickness         ELECTRICAL         Lamp Type: LED (Zhaga Standard)         Input Wattage (W): 15.5         Total Output Wattage (W): 14.5         Dimming: Tri-Mode (Non-Dimming and Phase Dimming (120Vac only)         and 0-10V Dimming)         Driver Included: No         Driver Location: Recessed Housing         Driver Class: Class 2         Housing: See components         Input Voltage (V): 120 - 277         Constant Current (MA): 500         LED                                                                                                                                                                                                                                                                                                                                                                                                                                                                                                                           | Weight (kg): 0.621                              |
| LOD / PUS / FRO / FUP / KIA / POP / BLS / SPG / MEY / GOH / GUM / CHC /<br>COM / ABZ / JAG / OBR / MOS / ROR<br>Fixture Material: Aluminum Die Cast<br>Cut-out Measurements: ⊠ 111mm / 4 3/8"<br>Upon Request: Unique Ceiling Thickness<br>ELECTRICAL<br>Lamp Type: LED (Zhaga Standard)<br>Input Wattage (W): 15.5<br>Total Output Wattage (W): 14.5<br>Dimming: Tri-Mode (Non-Dimming and Phase Dimming (120Vac only)<br>and 0-10V Dimming)<br>Driver Included: No<br>Driver Included: No<br>Driver Location: Recessed Housing<br>Driver Type: Constant Current - Universal<br>Driver Class: Class 2<br>Housing: See components<br>Input Voltage (V): 120 - 277<br>Constant Current (MA): 500<br>LED                                                                                                                                                                                                                                                                                                                                                                                                                                                                                                                                                                                                                                | Weight (lbs): 1.37                              |
| COM / ABZ / JAG / OBR / MOS / ROR         Fixture Material: Aluminum Die Cast         Cut-out Measurements: ⊠ 111mm / 4 3/8"         Upon Request: Unique Ceiling Thickness         ELECTRICAL         Lamp Type: LED (Zhaga Standard)         Input Wattage (W): 15.5         Total Output Wattage (W): 14.5         Dimming: Tri-Mode (Non-Dimming and Phase Dimming (120Vac only)<br>and 0-10V Dimming)         Driver Included: No         Driver Included: No         Driver Location: Recessed Housing         Driver Class: Class 2         Housing: See components         Input Voltage (V): 120 - 277         Constant Current (MA): 500         LED                                                                                                                                                                                                                                                                                                                                                                                                                                                                                                                                                                                                                                                                        |                                                 |
| Fixture Material: Aluminum Die Cast         Cut-out Measurements: ⊠ 111mm / 4 3/8"         Upon Request: Unique Ceiling Thickness         ELECTRICAL         Lamp Type: LED (Zhaga Standard)         Input Wattage (W): 15.5         Total Output Wattage (W): 14.5         Dimming: Tri-Mode (Non-Dimming and Phase Dimming (120Vac only) and 0-10V Dimming)         Driver Included: No         Driver Location: Recessed Housing         Driver Class: Class 2         Housing: See components         Input Voltage (V): 120 - 277         Constant Current (MA): 500         LED                                                                                                                                                                                                                                                                                                                                                                                                                                                                                                                                                                                                                                                                                                                                                 |                                                 |
| Cut-out Measurements: № 111mm / 4 3/8"         Upon Request: Unique Ceiling Thickness         ELECTRICAL         Lamp Type: LED (Zhaga Standard)         Input Wattage (W): 15.5         Total Output Wattage (W): 14.5         Dimming: Tri-Mode (Non-Dimming and Phase Dimming (120Vac only)<br>and 0-10V Dimming)         Driver Included: No         Driver Location: Recessed Housing         Driver Type: Constant Current - Universal         Driver Class: Class 2         Housing: See components         Input Voltage (V): 120 - 277         Constant Current (MA): 500         LED                                                                                                                                                                                                                                                                                                                                                                                                                                                                                                                                                                                                                                                                                                                                        |                                                 |
| Upon Request: Unique Ceiling Thickness         ELECTRICAL         Lamp Type: LED (Zhaga Standard)         Input Wattage (W): 15.5         Total Output Wattage (W): 14.5         Dimming: Tri-Mode (Non-Dimming and Phase Dimming (120Vac only)<br>and 0-10V Dimming)         Driver Included: No         Driver Location: Recessed Housing         Driver Class: Class 2         Housing: See components         Input Voltage (V): 120 - 277         Constant Current (MA): 500         LED                                                                                                                                                                                                                                                                                                                                                                                                                                                                                                                                                                                                                                                                                                                                                                                                                                         |                                                 |
| ELECTRICAL         Lamp Type: LED (Zhaga Standard)         Input Wattage (W): 15.5         Total Output Wattage (W): 14.5         Dimming: Tri-Mode (Non-Dimming and Phase Dimming (120Vac only)<br>and 0-10V Dimming)         Driver Included: No         Driver Included: No         Driver Class: Class 2         Housing: See components         Input Voltage (V): 120 - 277         Constant Current (MA): 500         LED                                                                                                                                                                                                                                                                                                                                                                                                                                                                                                                                                                                                                                                                                                                                                                                                                                                                                                      | <u>.</u>                                        |
| Lamp Type: LED (Zhaga Standard)<br>Input Wattage (W): 15.5<br>Total Output Wattage (W): 14.5<br>Dimming: Tri-Mode (Non-Dimming and Phase Dimming (120Vac only)<br>and 0-10V Dimming)<br>Driver Included: No<br>Driver Location: Recessed Housing<br>Driver Type: Constant Current - Universal<br>Driver Class: Class 2<br>Housing: See components<br>Input Voltage (V): 120 - 277<br>Constant Current (MA): 500<br>LED                                                                                                                                                                                                                                                                                                                                                                                                                                                                                                                                                                                                                                                                                                                                                                                                                                                                                                                |                                                 |
| Input Wattage (W): 15.5<br>Total Output Wattage (W): 14.5<br>Dimming: Tri-Mode (Non-Dimming and Phase Dimming (120Vac only)<br>and 0-10V Dimming)<br>Driver Included: No<br>Driver Location: Recessed Housing<br>Driver Type: Constant Current - Universal<br>Driver Class: Class 2<br>Housing: See components<br>Input Voltage (V): 120 - 277<br>Constant Current (MA): 500<br>LED                                                                                                                                                                                                                                                                                                                                                                                                                                                                                                                                                                                                                                                                                                                                                                                                                                                                                                                                                   |                                                 |
| Total Output Wattage (W): 14.5         Dimming: Tri-Mode (Non-Dimming and Phase Dimming (120Vac only) and 0-10V Dimming)         Driver Included: No         Driver Included: No         Driver Location: Recessed Housing         Driver Type: Constant Current - Universal         Driver Class: Class 2         Housing: See components         Input Voltage (V): 120 - 277         Constant Current (MA): 500         LED                                                                                                                                                                                                                                                                                                                                                                                                                                                                                                                                                                                                                                                                                                                                                                                                                                                                                                        |                                                 |
| Dimming: Tri-Mode (Non-Dimming and Phase Dimming (120Vac only) and 0-10V Dimming)         Driver Included: No         Driver Location: Recessed Housing         Driver Type: Constant Current - Universal         Driver Class: Class 2         Housing: See components         Input Voltage (V): 120 - 277         Constant Current (MA): 500         LED                                                                                                                                                                                                                                                                                                                                                                                                                                                                                                                                                                                                                                                                                                                                                                                                                                                                                                                                                                           |                                                 |
| and 0-10V Dimming) Driver Included: No Driver Location: Recessed Housing Driver Type: Constant Current - Universal Driver Class: Class 2 Housing: See components Input Voltage (V): 120 - 277 Constant Current (MA): 500 LED                                                                                                                                                                                                                                                                                                                                                                                                                                                                                                                                                                                                                                                                                                                                                                                                                                                                                                                                                                                                                                                                                                          |                                                 |
| Driver Location: Recessed Housing<br>Driver Type: Constant Current - Universal<br>Driver Class: Class 2<br>Housing: See components<br>Input Voltage (V): 120 - 277<br>Constant Current (MA): 500<br>LED                                                                                                                                                                                                                                                                                                                                                                                                                                                                                                                                                                                                                                                                                                                                                                                                                                                                                                                                                                                                                                                                                                                               |                                                 |
| Driver Type: Constant Current - Universal<br>Driver Class: Class 2<br>Housing: See components<br>Input Voltage (V): 120 - 277<br>Constant Current (MA): 500<br>LED                                                                                                                                                                                                                                                                                                                                                                                                                                                                                                                                                                                                                                                                                                                                                                                                                                                                                                                                                                                                                                                                                                                                                                    | Driver Included: No                             |
| Driver Class: Class 2<br>Housing: See components<br>Input Voltage (V): 120 - 277<br>Constant Current (MA): 500<br>LED                                                                                                                                                                                                                                                                                                                                                                                                                                                                                                                                                                                                                                                                                                                                                                                                                                                                                                                                                                                                                                                                                                                                                                                                                 | Driver Location: Recessed Housing               |
| Housing: See components<br>Input Voltage (V): 120 - 277<br>Constant Current (MA): 500<br>LED                                                                                                                                                                                                                                                                                                                                                                                                                                                                                                                                                                                                                                                                                                                                                                                                                                                                                                                                                                                                                                                                                                                                                                                                                                          | Driver Type: Constant Current - Universal       |
| Input Voltage (V): 120 - 277<br>Constant Current (MA): 500<br>LED                                                                                                                                                                                                                                                                                                                                                                                                                                                                                                                                                                                                                                                                                                                                                                                                                                                                                                                                                                                                                                                                                                                                                                                                                                                                     | Driver Class: Class 2                           |
| Constant Current (MA): 500 LED                                                                                                                                                                                                                                                                                                                                                                                                                                                                                                                                                                                                                                                                                                                                                                                                                                                                                                                                                                                                                                                                                                                                                                                                                                                                                                        | Housing: See components                         |
| LED                                                                                                                                                                                                                                                                                                                                                                                                                                                                                                                                                                                                                                                                                                                                                                                                                                                                                                                                                                                                                                                                                                                                                                                                                                                                                                                                   | Input Voltage (V): 120 - 277                    |
|                                                                                                                                                                                                                                                                                                                                                                                                                                                                                                                                                                                                                                                                                                                                                                                                                                                                                                                                                                                                                                                                                                                                                                                                                                                                                                                                       | Constant Current (MA): 500                      |
| Number of LEDs: 1                                                                                                                                                                                                                                                                                                                                                                                                                                                                                                                                                                                                                                                                                                                                                                                                                                                                                                                                                                                                                                                                                                                                                                                                                                                                                                                     | LED                                             |
| Number of LED3. 1                                                                                                                                                                                                                                                                                                                                                                                                                                                                                                                                                                                                                                                                                                                                                                                                                                                                                                                                                                                                                                                                                                                                                                                                                                                                                                                     | Number of LEDs: 1                               |

Adjustability: Rotational 355°; Tilt 10°

Upon Request: Special Beam Angles

RATINGS AND CERTIFICATIONS Zaneen Group Inc. © 2024, J 1800-388-3382, F 416-247-9319, www.zaneen.com Certified By: Certified for North American Standards Available for International specifications by adding 'INT' at the end of the existing Model #. For assistance on 'custom' specifications, contact zteam@zaneen.com. IParating Mathematications and the end of the existing Model #. For assistance on 'custom' specifications, contact zteam@zaneen.com.