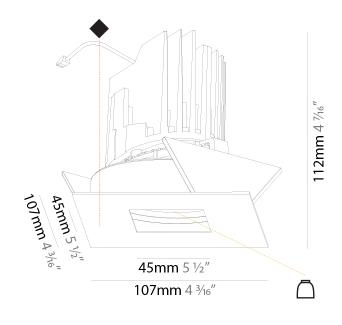

#### GENERAL

| GENEIGAE                                                                                             |           |
|------------------------------------------------------------------------------------------------------|-----------|
| Series: Bioniq                                                                                       |           |
| Subseries: Bioniq Square Adjustable Comfort                                                          |           |
| Brand: Prolicht                                                                                      |           |
| Division: Architectural                                                                              |           |
| Mounting Type: Trimless                                                                              |           |
| Mounting Location: Ceiling                                                                           |           |
| Subcategory: Downlight                                                                               |           |
| PHYSICAL                                                                                             |           |
| Shape: Square                                                                                        |           |
| Length (mm): 106                                                                                     |           |
| Length (in): 4 <sup>3</sup> / <sub>16</sub>                                                          |           |
| Width (mm): 106                                                                                      |           |
| Width (in): $4\frac{3}{16}$                                                                          |           |
| Height (mm): 134                                                                                     |           |
| Height (in): $5\frac{1}{4}$                                                                          |           |
| Ceiling Thickness (mm): 10 / 12.5 / 15 / 25                                                          |           |
| Ceiling Thickness (in): 3/8 or 1/2 or 9/16 or 1                                                      |           |
| Min. Recessing Depth (mm): 150                                                                       |           |
| Min. Recessing Depth (in): 5 <sup>7</sup> / <sub>8</sub>                                             |           |
| Light Distribution: Adjustable / Downlight                                                           |           |
| Weight (kg): 0.655                                                                                   |           |
| Weight (lbs): 1.44                                                                                   |           |
| Fixture Finish: SSR / BKV / CWI / CRY / HAB / UFT / ITA / RUA / FTG                                  | J / MYG / |
| LOD / PUS / FRO / FUP / KIA / POP / BLS / SPG / MEY / GOH / GUM<br>COM / ABZ / JAG / OBR / MOS / ROR | / CHC /   |
| Fixture Material: Aluminum Die Cast                                                                  |           |
| Cut-out Measurements: 120mm / 4 3/4" x 120mm / 4 3/4"                                                |           |
| Upon Request: Unique Ceiling Thickness                                                               |           |
| ELECTRICAL                                                                                           |           |
| Lamp Type: LED (Zhaga Standard)                                                                      |           |
| Input Wattage (W): 15.5                                                                              |           |
| Total Output Wattage (W): 14.5                                                                       |           |
| Dimming: Tri-Mode (Non-Dimming and Phase Dimming (120Vac and 0-10V Dimming)                          | only)     |
| Driver Included: No                                                                                  |           |
| Driver Location: Recessed Housing                                                                    |           |
| Driver Type: Constant Current - Universal                                                            |           |
| Driver Class: Class 2                                                                                |           |
| Housing: See components                                                                              |           |
| Input Voltage (V): 120 - 277                                                                         |           |
| Constant Current (MA): 500                                                                           |           |
|                                                                                                      |           |