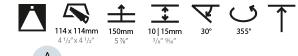

### A35212-

base number Color

Finishes Temperature (Diamond)

1. To build a product code in our configurator select the specify button on the base model # product page

Finishes

(Triangle)

Finishes

(Circle)

#### GENERAL

| GENEIGAE                                                                                             |           |
|------------------------------------------------------------------------------------------------------|-----------|
| Series: Bioniq                                                                                       |           |
| Subseries: Bioniq Square Adjustable Comfort                                                          |           |
| Brand: Prolicht                                                                                      |           |
| Division: Architectural                                                                              |           |
| Mounting Type: Trimless                                                                              |           |
| Mounting Location: Ceiling                                                                           |           |
| Subcategory: Downlight                                                                               |           |
| PHYSICAL                                                                                             |           |
| Shape: Square                                                                                        |           |
| Length (mm): 106                                                                                     |           |
| Length (in): 4 <sup>3</sup> / <sub>16</sub>                                                          |           |
| Width (mm): 106                                                                                      |           |
| Width (in): $4\frac{3}{16}$                                                                          |           |
| Height (mm): 134                                                                                     |           |
| Height (in): $5\frac{1}{4}$                                                                          |           |
| Ceiling Thickness (mm): 10 / 12.5 / 15 / 25                                                          |           |
| Ceiling Thickness (in): 3/8 or 1/2 or 9/16 or 1                                                      |           |
| Min. Recessing Depth (mm): 150                                                                       |           |
| Min. Recessing Depth (in): 5 <sup>7</sup> / <sub>8</sub>                                             |           |
| Light Distribution: Adjustable / Downlight                                                           |           |
| Weight (kg): 0.655                                                                                   |           |
| Weight (lbs): 1.44                                                                                   |           |
| Fixture Finish: SSR / BKV / CWI / CRY / HAB / UFT / ITA / RUA / FTG                                  | J / MYG / |
| LOD / PUS / FRO / FUP / KIA / POP / BLS / SPG / MEY / GOH / GUM<br>COM / ABZ / JAG / OBR / MOS / ROR | / CHC /   |
| Fixture Material: Aluminum Die Cast                                                                  |           |
| Cut-out Measurements: 120mm / 4 3/4" x 120mm / 4 3/4"                                                |           |
| Upon Request: Unique Ceiling Thickness                                                               |           |
| ELECTRICAL                                                                                           |           |
| Lamp Type: LED (Zhaga Standard)                                                                      |           |
| Input Wattage (W): 15.5                                                                              |           |
| Total Output Wattage (W): 14.5                                                                       |           |
| Dimming: Tri-Mode (Non-Dimming and Phase Dimming (120Vac and 0-10V Dimming)                          | only)     |
| Driver Included: No                                                                                  |           |
| Driver Location: Recessed Housing                                                                    |           |
| Driver Type: Constant Current - Universal                                                            |           |
| Driver Class: Class 2                                                                                |           |
| Housing: See components                                                                              |           |
| Input Voltage (V): 120 - 277                                                                         |           |
| Constant Current (MA): 500                                                                           |           |
|                                                                                                      |           |