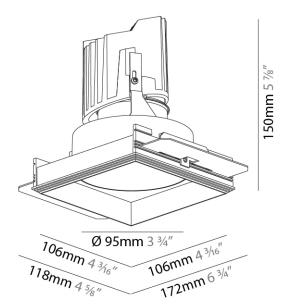

### GENERAL

| Series: Bioniq                                                     |           |
|--------------------------------------------------------------------|-----------|
| Subseries: Bioniq Square Deep                                      |           |
| Brand: Prolicht                                                    |           |
| Division: Architectural                                            |           |
| Mounting Type: Trimless                                            |           |
| Mounting Location: Ceiling                                         |           |
| Subcategory: Downlight                                             |           |
| PHYSICAL                                                           |           |
| Shape: Square                                                      |           |
| Diameter (mm): 95                                                  |           |
| Diameter (in): $3\frac{3}{4}$                                      |           |
| Length (mm): 106                                                   |           |
| Length (in): $4\frac{3}{16}$                                       |           |
| Width (mm): 106                                                    |           |
| Width (in): $4\frac{3}{16}$                                        |           |
| Depth (mm): 150                                                    |           |
| Depth (in): $5\frac{7}{8}$                                         |           |
| Ceiling Thickness (mm): 10 / 12.5 / 15 / 25                        |           |
| Ceiling Thickness (in): 3/8 or 1/2 or 9/16 or 1                    |           |
| Min. Recessing Depth (mm): 170                                     |           |
| Min. Recessing Depth (in): $6^{11}/_{16}$                          |           |
| Light Distribution: Downlight                                      |           |
| Weight (kg): 0.705                                                 |           |
| Weight (lbs): 1.55                                                 |           |
| Fixture Finish: SSR / BKV / CWI / CRY / HAB / UFT / ITA / RUA / FT | G / MYG / |
| LOD / PUS / FRO / FUP / KIA / POP / BLS / SPG / MEY / GOH / GUM    |           |
| COM / ABZ / JAG / OBR / MOS / ROR                                  |           |
| Fixture Material: Aluminum Die Cast                                |           |
| Cut-out Measurements: 120mm / 4 3/4" x 120mm / 4 3/4"              |           |
| Upon Request: Unique Ceiling Thickness                             |           |
| ELECTRICAL                                                         |           |
| Lamp Type: LED (Zhaga Standard)                                    |           |
| Input Wattage (W): 15.5                                            |           |
| Total Output Wattage (W): 14.5                                     |           |
| Dimming: Tri-Mode (Non-Dimming and Phase Dimming (120Vac           | only)     |
| and 0-10V Dimming)                                                 |           |
| Driver Included: No                                                |           |
| Driver Location: Recessed Housing                                  |           |
| Driver Type: Constant Current - Universal                          |           |
| Driver Class: Class 2                                              |           |
| Housing: See components                                            |           |
| Input Voltage (V): 120 - 277                                       |           |
| Constant Current (MA): 500                                         |           |
| LED                                                                |           |
| Number of LEDs: 1                                                  |           |
|                                                                    |           |