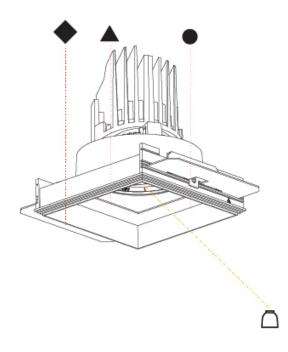

## **BIONIQ SQUARE ADJUSTABLE COMFORT**

**TRIMLESS** 

### A35212-

base number Color

Finishes Temperature (Diamond)

1. To build a product code in our configurator select the specify button on the base model # product page

Finishes

(Triangle)

Finishes

(Circle)

Ceiling

Thickness

2. To build a manual product code on this datasheet choose from the options listed below in blue font and add the suffix to the base model #