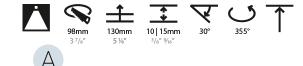

#### GENERAL

| GENEIGAE                                                                                             |           |
|------------------------------------------------------------------------------------------------------|-----------|
| Series: Bioniq                                                                                       |           |
| Subseries: Bioniq Square Adjustable Comfort                                                          |           |
| Brand: Prolicht                                                                                      |           |
| Division: Architectural                                                                              |           |
| Mounting Type: Trimless                                                                              |           |
| Mounting Location: Ceiling                                                                           |           |
| Subcategory: Downlight                                                                               |           |
| PHYSICAL                                                                                             |           |
| Shape: Square                                                                                        |           |
| Length (mm): 106                                                                                     |           |
| Length (in): 4 <sup>3</sup> / <sub>16</sub>                                                          |           |
| Width (mm): 106                                                                                      |           |
| Width (in): $4\frac{3}{16}$                                                                          |           |
| Height (mm): 134                                                                                     |           |
| Height (in): $5\frac{1}{4}$                                                                          |           |
| Ceiling Thickness (mm): 10 / 12.5 / 15 / 25                                                          |           |
| Ceiling Thickness (in): 3/8 or 1/2 or 9/16 or 1                                                      |           |
| Min. Recessing Depth (mm): 150                                                                       |           |
| Min. Recessing Depth (in): 5 <sup>7</sup> / <sub>8</sub>                                             |           |
| Light Distribution: Adjustable / Downlight                                                           |           |
| Weight (kg): 0.655                                                                                   |           |
| Weight (lbs): 1.44                                                                                   |           |
| Fixture Finish: SSR / BKV / CWI / CRY / HAB / UFT / ITA / RUA / FTG                                  | J / MYG / |
| LOD / PUS / FRO / FUP / KIA / POP / BLS / SPG / MEY / GOH / GUM<br>COM / ABZ / JAG / OBR / MOS / ROR | / CHC /   |
| Fixture Material: Aluminum Die Cast                                                                  |           |
| Cut-out Measurements: 120mm / 4 3/4" x 120mm / 4 3/4"                                                |           |
| Upon Request: Unique Ceiling Thickness                                                               |           |
| ELECTRICAL                                                                                           |           |
| Lamp Type: LED (Zhaga Standard)                                                                      |           |
| Input Wattage (W): 15.5                                                                              |           |
| Total Output Wattage (W): 14.5                                                                       |           |
| Dimming: Tri-Mode (Non-Dimming and Phase Dimming (120Vac and 0-10V Dimming)                          | only)     |
| Driver Included: No                                                                                  |           |
| Driver Location: Recessed Housing                                                                    |           |
| Driver Type: Constant Current - Universal                                                            |           |
| Driver Class: Class 2                                                                                |           |
| Housing: See components                                                                              |           |
| Input Voltage (V): 120 - 277                                                                         |           |
| Constant Current (MA): 500                                                                           |           |
|                                                                                                      |           |

### Reflector°: 20 / 40 / 60

| Reflector . 20 / 40 / 00                 |  |
|------------------------------------------|--|
| Adjustability: Rotational 355°; Tilt 30° |  |
| Upon Request: Special Beam Angles        |  |
|                                          |  |