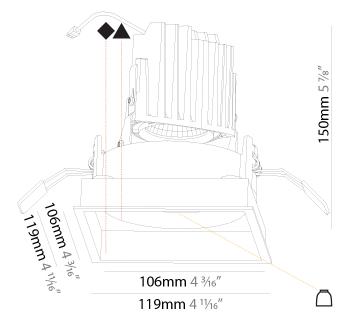

#### GENERAL

| GENEIGAE                                                                                             |           |
|------------------------------------------------------------------------------------------------------|-----------|
| Series: Bioniq                                                                                       |           |
| Subseries: Bioniq Square Adjustable Comfort                                                          |           |
| Brand: Prolicht                                                                                      |           |
| Division: Architectural                                                                              |           |
| Mounting Type: Trimless                                                                              |           |
| Mounting Location: Ceiling                                                                           |           |
| Subcategory: Downlight                                                                               |           |
| PHYSICAL                                                                                             |           |
| Shape: Square                                                                                        |           |
| Length (mm): 106                                                                                     |           |
| Length (in): 4 <sup>3</sup> / <sub>16</sub>                                                          |           |
| Width (mm): 106                                                                                      |           |
| Width (in): $4\frac{3}{16}$                                                                          |           |
| Height (mm): 134                                                                                     |           |
| Height (in): $5\frac{1}{4}$                                                                          |           |
| Ceiling Thickness (mm): 10 / 12.5 / 15 / 25                                                          |           |
| Ceiling Thickness (in): 3/8 or 1/2 or 9/16 or 1                                                      |           |
| Min. Recessing Depth (mm): 150                                                                       |           |
| Min. Recessing Depth (in): 5 <sup>7</sup> / <sub>8</sub>                                             |           |
| Light Distribution: Adjustable / Downlight                                                           |           |
| Weight (kg): 0.655                                                                                   |           |
| Weight (lbs): 1.44                                                                                   |           |
| Fixture Finish: SSR / BKV / CWI / CRY / HAB / UFT / ITA / RUA / FTG                                  | J / MYG / |
| LOD / PUS / FRO / FUP / KIA / POP / BLS / SPG / MEY / GOH / GUM<br>COM / ABZ / JAG / OBR / MOS / ROR | / CHC /   |
| Fixture Material: Aluminum Die Cast                                                                  |           |
| Cut-out Measurements: 120mm / 4 3/4" x 120mm / 4 3/4"                                                |           |
| Upon Request: Unique Ceiling Thickness                                                               |           |
| ELECTRICAL                                                                                           |           |
| Lamp Type: LED (Zhaga Standard)                                                                      |           |
| Input Wattage (W): 15.5                                                                              |           |
| Total Output Wattage (W): 14.5                                                                       |           |
| Dimming: Tri-Mode (Non-Dimming and Phase Dimming (120Vac and 0-10V Dimming)                          | only)     |
| Driver Included: No                                                                                  |           |
| Driver Location: Recessed Housing                                                                    |           |
| Driver Type: Constant Current - Universal                                                            |           |
| Driver Class: Class 2                                                                                |           |
| Housing: See components                                                                              |           |
| Input Voltage (V): 120 - 277                                                                         |           |
| Constant Current (MA): 500                                                                           |           |
|                                                                                                      |           |