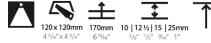

### GENERAL

| Series: Bioniq                                                     |           |
|--------------------------------------------------------------------|-----------|
| Subseries: Bioniq Square Deep                                      |           |
| Brand: Prolicht                                                    |           |
| Division: Architectural                                            |           |
| Mounting Type: Trimless                                            |           |
| Mounting Location: Ceiling                                         |           |
| Subcategory: Downlight                                             |           |
| PHYSICAL                                                           |           |
| Shape: Square                                                      |           |
| Diameter (mm): 95                                                  |           |
| Diameter (in): $3\frac{3}{4}$                                      |           |
| Length (mm): 106                                                   |           |
| Length (in): $4\frac{3}{16}$                                       |           |
| Width (mm): 106                                                    |           |
| Width (in): $4\frac{3}{16}$                                        |           |
| Depth (mm): 150                                                    |           |
| Depth (in): $5\frac{7}{8}$                                         |           |
| Ceiling Thickness (mm): 10 / 12.5 / 15 / 25                        |           |
| Ceiling Thickness (in): 3/8 or 1/2 or 9/16 or 1                    |           |
| Min. Recessing Depth (mm): 170                                     |           |
| Min. Recessing Depth (in): $6^{11}/_{16}$                          |           |
| Light Distribution: Downlight                                      |           |
| Weight (kg): 0.705                                                 |           |
| Weight (lbs): 1.55                                                 |           |
| Fixture Finish: SSR / BKV / CWI / CRY / HAB / UFT / ITA / RUA / FT | G / MYG / |
| LOD / PUS / FRO / FUP / KIA / POP / BLS / SPG / MEY / GOH / GUM    |           |
| COM / ABZ / JAG / OBR / MOS / ROR                                  |           |
| Fixture Material: Aluminum Die Cast                                |           |
| Cut-out Measurements: 120mm / 4 3/4" x 120mm / 4 3/4"              |           |
| Upon Request: Unique Ceiling Thickness                             |           |
| ELECTRICAL                                                         |           |
| Lamp Type: LED (Zhaga Standard)                                    |           |
| Input Wattage (W): 15.5                                            |           |
| Total Output Wattage (W): 14.5                                     |           |
| Dimming: Tri-Mode (Non-Dimming and Phase Dimming (120Vac           | only)     |
| and 0-10V Dimming)                                                 |           |
| Driver Included: No                                                |           |
| Driver Location: Recessed Housing                                  |           |
| Driver Type: Constant Current - Universal                          |           |
| Driver Class: Class 2                                              |           |
| Housing: See components                                            |           |
| Input Voltage (V): 120 - 277                                       |           |
| Constant Current (MA): 500                                         |           |
| LED                                                                |           |
| Number of LEDs: 1                                                  |           |
|                                                                    |           |